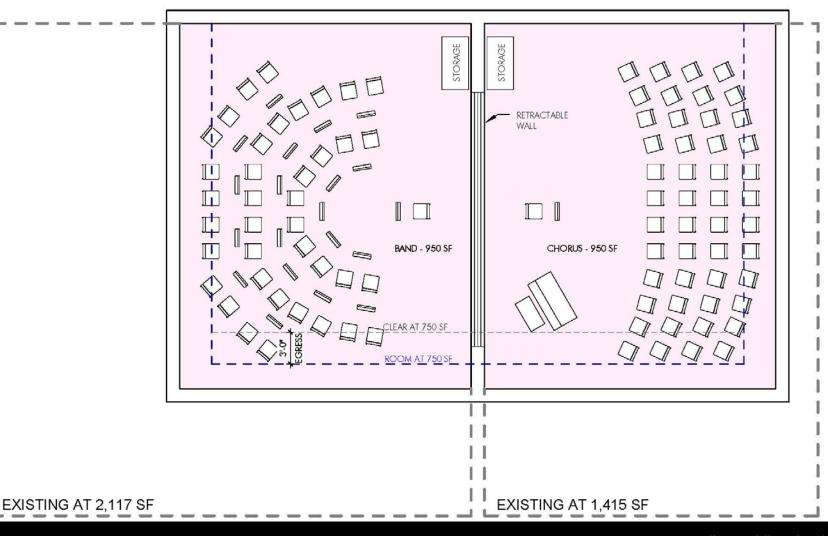

#### **Music Areas**

BAND AT 950 SF = 38-60 SEATS BAND AT 750 SF = 27-48 SEATS CHORUS AT 950 SF = 48-70 SEATS CHORUS AT 750 SF = 34-60 SEATS

J Jonathan Levi Architect