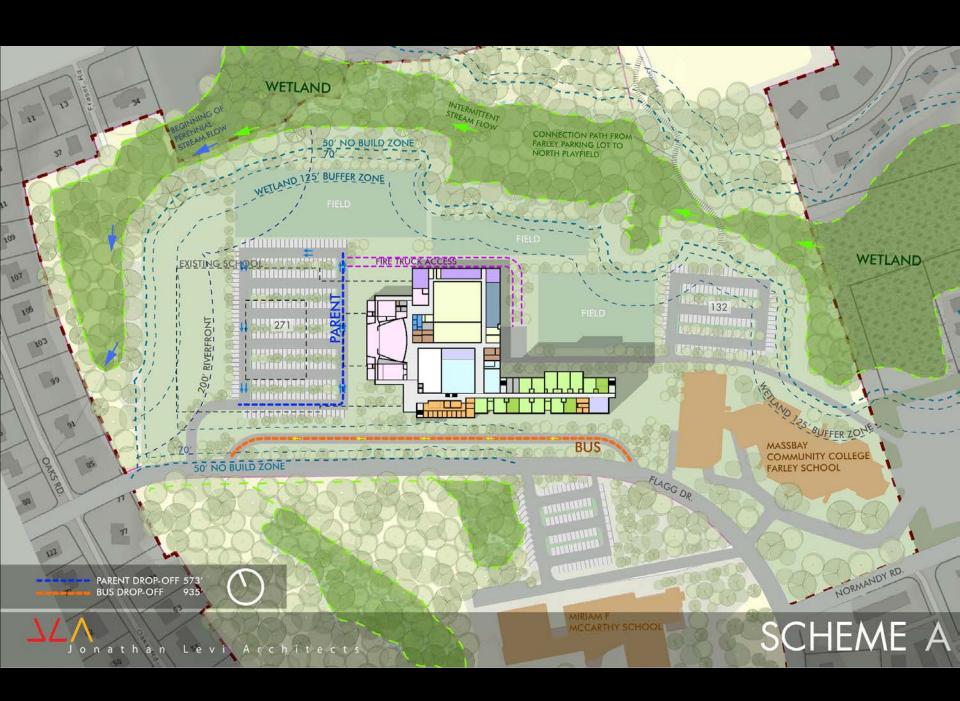

# FULLER MIDDLE SCHOOL FEASIBILITY STUDY

School Building Committee Meeting March 19, 2018











# **Existing Parking Counts**



Jonathan Levi Architects

# **Temporary Parking and Construction Fence**



Jonathan Levi Architects

## Gym Size



<u>6,500 sf Gym</u>

- I Center High School basketball court (84' x 50')
- 2 side by side undersized basketball courts (70' x 39' vs 74' x 42')
- > 300 bleacher seats



### Gym Size



Large Gym 8,300 sf

- I Center High School basketball court (84' x 50')
- > 2 Side by Side Middle School basketball courts (74' x 42')
- 640 bleacher seats



# Adult ESL Areas



| NSF_ADULT-ESL_EXISTING |                  |            |  |  |
|------------------------|------------------|------------|--|--|
| Number                 | Comments         | Area       |  |  |
|                        | 44 A             |            |  |  |
| 42