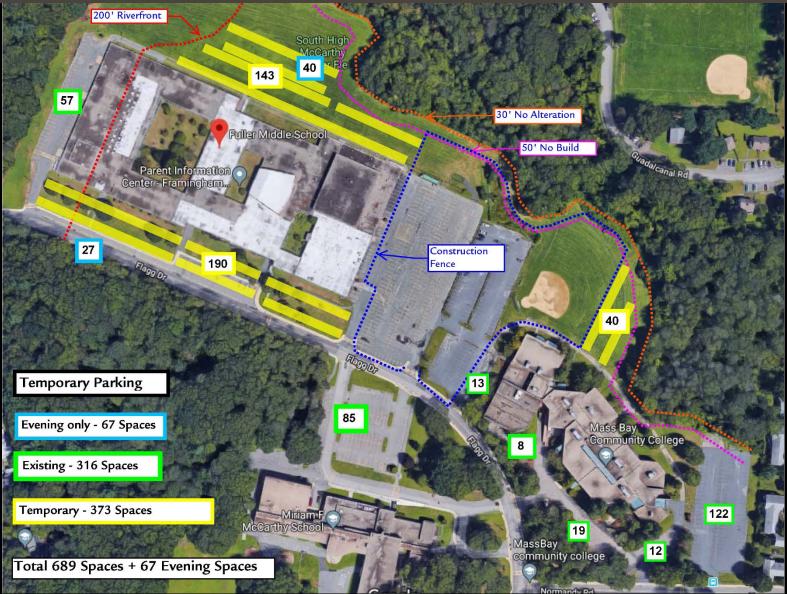

# FULLER MIDDLE SCHOOL FEASIBILITY STUDY

School Building Committee Meeting March 19, 2018











# **Existing Parking Counts**



Jonathan Levi Architects

# **Temporary Parking and Construction Fence**



Jonathan Levi Architects

## Gym Size



<u>6,500 sf Gym</u>

- I Center High School basketball court (84' x 50')
- 2 side by side undersized basketball courts (70' x 39' vs 74' x 42')
- > 300 bleacher seats



### Gym Size



Large Gym 8,300 sf

- I Center High School basketball court (84' x 50')
- > 2 Side by Side Middle School basketball courts (74' x 42')
- 640 bleacher seats



# Adult ESL Areas



| NSF_ADULT-ESL_EXISTING |                  |            |  |  |
|------------------------|------------------|------------|--|--|
| Number                 | Comments         | Area       |  |  |
|                        | 44 A             |            |  |  |
| 42                     | OFFICE-shared    | 446.3 SF   |  |  |
| 44                     | OFFICE-shared 2  | 316.6 SF   |  |  |
|