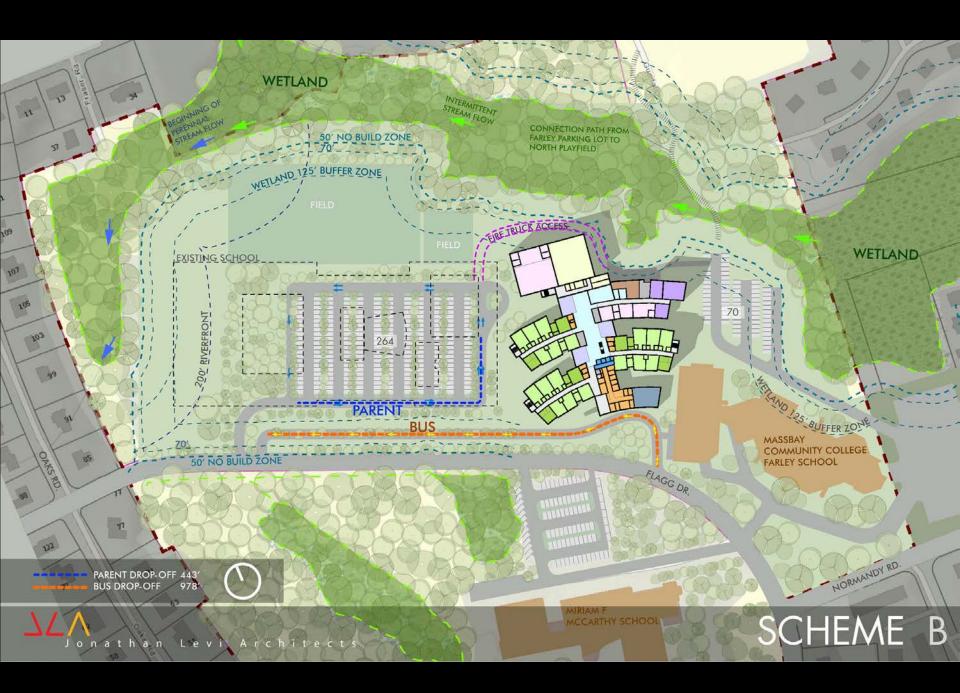

# FULLER MIDDLE SCHOOL FEASIBILITY STUDY

School Building Committee Meeting March 19, 2018











# **Existing Parking Counts**



Jonathan Levi Architects

# **Temporary Parking and Construction Fence**



Jonathan Levi Architects

## Gym Size



<u>6,500 sf Gym</u>

- I Center High School basketball court (84' x 50')
- 2 side by side undersized basketball courts (70' x 39' vs 74' x 42')
- > 300 bleacher seats



### Gym Size



Large Gym 8,300 sf

- I Center High School basketball court (84' x 50')
- > 2 Side by Side Middle School basketball courts (74' x 42')
- 640 bleacher seats



# Adult ESL Areas



| NSF_ADULT-ESL_EXISTING |                  |            |  |  |
|------------------------|------------------|------------|--|--|
| Number                 | Comments         | Area       |  |  |
|                        | 44 A             |            |  |  |
| 42