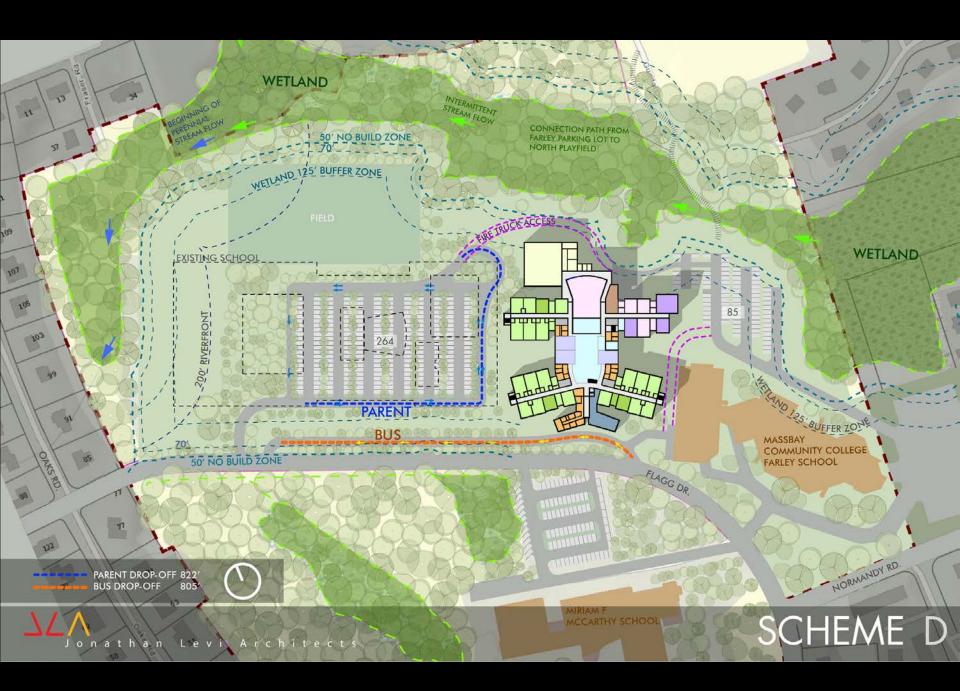

# FULLER MIDDLE SCHOOL FEASIBILITY STUDY

School Building Committee Meeting March 19, 2018











# **Existing Parking Counts**



Jonathan Levi Architects

# **Temporary Parking and Construction Fence**



Jonathan Levi Architects

## Gym Size



<u>6,500 sf Gym</u>

- I Center High School basketball court (84' x 50')
- 2 side by side undersized basketball courts (70' x 39' vs 74' x 42')
- > 300 bleacher seats



### Gym Size



Large Gym 8,300 sf

- I Center High School basketball court (84' x 50')
- > 2 Side by Side Middle School basketball courts (74' x 42')
- 640 bleacher seats



# Adult ESL Areas



| NSF_ADULT-ESL_EXISTING |                  |            |  |  |
|------------------------|------------------|------------|--|--|
| Number                 | Comments         | Area       |  |  |
|                        | 44 A             |            |  |  |
| 42