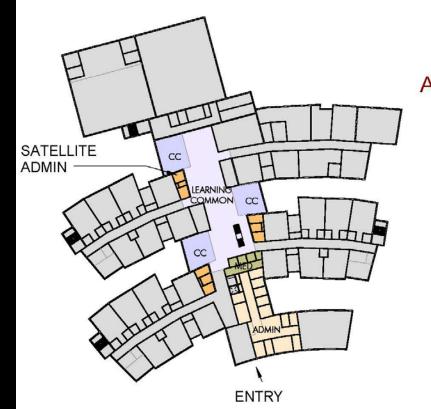

| CENTRAL ADMINISTRATION:<br>+(1) SMALL CONFERENCE ROOM<br>-(1) ASSISTANT PRINCIPAL OFFICE | +200 SF<br>-150 SF |
|------------------------------------------------------------------------------------------|--------------------|
| SATELLITE ADMIN @ COHORT COMMON:                                                         | +300 SF            |
| +(2) GUIDANCE OFFICES                                                                    | +125 SF            |
| +(2) GUIDANCE WAITING (RESIZED)                                                          | +135 SF            |
| +(2) TEACHER WORKROOM (RESIZED)                                                          | +900 SF            |
| +(6) OFFICE-DEPT                                                                         | +1,510 SF          |