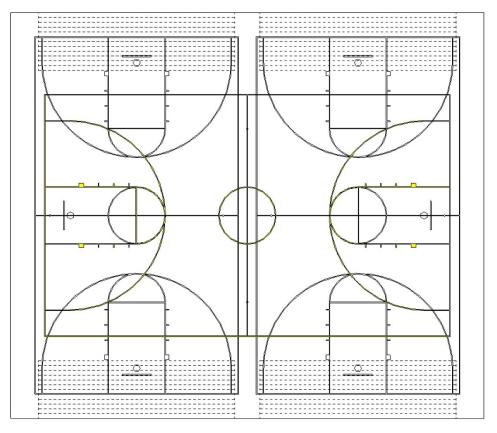

### Gym Size

Large Gym 8,300 sf

- I Center High School basketball court (84' x 50')
- > 2 Side by Side Middle School basketball courts (74' x 42')
- 640 bleacher seats