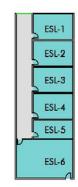

| NSF_ADULT-ESL_NEW |                  |            |  |  |
|-------------------|------------------|------------|--|--|
| Number            | Comments         | Area       |  |  |
|                   |                  |            |  |  |
| ESL-1             | OFFICE-LARGE     | 350.0 SF   |  |  |
| ESL-2             | OFFICE-LARGE     | 350.0 SF   |  |  |
| ESL-3             | OFFICE- SHARED-2 | 350.0 SF   |  |  |
| ESL-4             | OFFICE- SHARED-4 | 350.0 SF   |  |  |
| ESL-5             | STORAGE          | 250.0 SF   |  |  |
| ESL-6             | RESOURCE LIBRARY | 750.0 SF   |  |  |
|                   |                  | 2 400 0 00 |  |  |

2,400.0 SF

PROPOSED ADULT-ESL