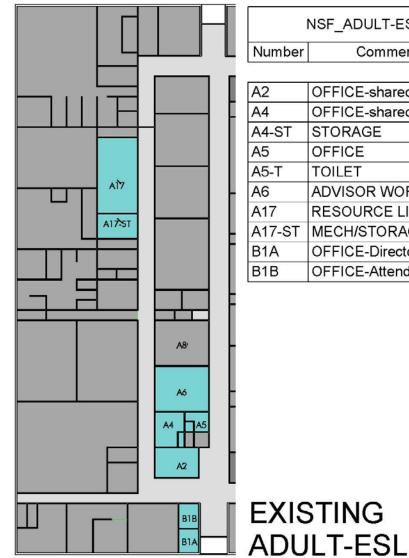

# Adult ESL Areas

| NSF_ADULT-ESL_EXISTING |                  |            |  |  |
|------------------------|------------------|------------|--|--|
| Number                 | Comments         | Area       |  |  |
|                        | 44 A             |            |  |  |
| 42                     | OFFICE-shared    | 446.3 SF   |  |  |
| 44                     | OFFICE-shared 2  | 316.6 SF   |  |  |
| A4-ST                  | STORAGE          | 29.8 SF    |  |  |
| 45                     | OFFICE           | 123.4 SF   |  |  |
| 45-T                   | TOILET           | 29.6 SF    |  |  |
| 46                     | ADVISOR WORKROOM | 834.8 SF   |  |  |
| 417                    | RESOURCE LIBRARY | 1,045.8 SF |  |  |
| 417-ST                 | MECH/STORAGE     | 340.8 SF   |  |  |
| B1A                    | OFFICE-Director  | 164.3 SF   |  |  |
| B1B                    | OFFICE-Attendant | 169.7 SF   |  |  |
|                        |                  | 3 500 8 SE |  |  |