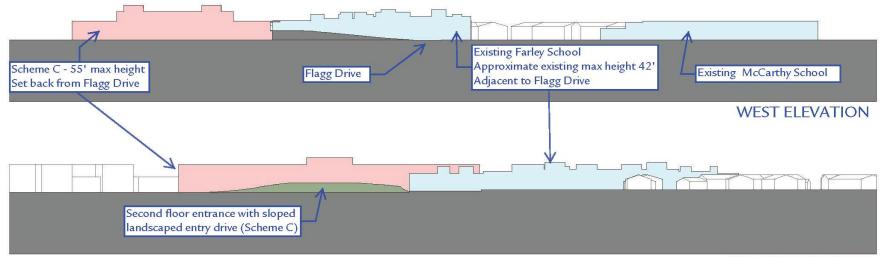

-------------|
| SATELLITE ADMIN @ COHORT COMMON:                                                         | +300 SF            |
| +(2) GUIDANCE OFFICES                                                                    | +125 SF            |
| +(2) GUIDANCE WAITING (RESIZED)                                                          | +135 SF            |
| +(2) TEACHER WORKROOM (RESIZED)                                                          | +900 SF            |
| +(6) OFFICE-DEPT                                                                         | +1,510 SF          |

ADMIN\_Option B



#### **Music Areas**

BAND AT 950 SF = 38-60 SEATS BAND AT 750 SF = 27-48 SEATS CHORUS AT 950 SF = 48-70 SEATS CHORUS AT 750 SF = 34-60 SEATS



J Jonathan Levi Architect

# **Height Variance**



#### SOUTH ELEVATION