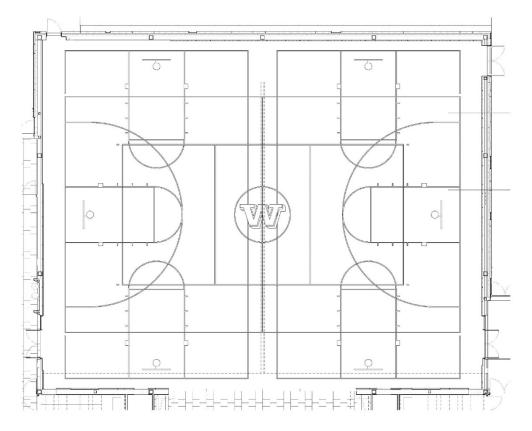

## Gym Size

<u>6,500 sf Gym</u>

- I Center High School basketball court (84' x 50')
- 2 side by side undersized basketball courts (70' x 39' vs 74' x 42')
- > 300 bleacher seats