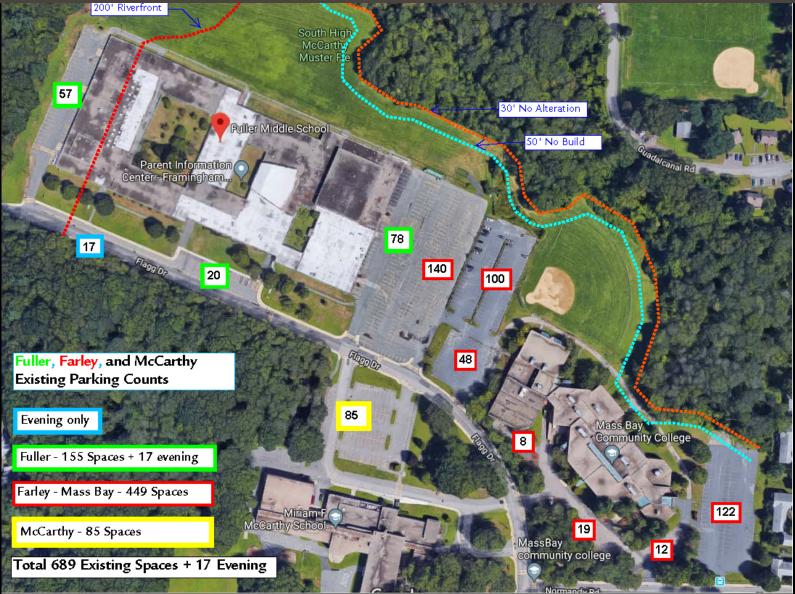

# FULLER MIDDLE SCHOOL FEASIBILITY STUDY

School Building Committee Meeting March 19, 2018











# **Existing Parking Counts**



Jonathan Levi Architects

# **Temporary Parking and Construction Fence**



Jonathan Levi Architects

## Gym Size



<u>6,500 sf Gym</u>

- I Center High School basketball court (84' x 50')
- 2 side by side undersized basketball courts (70' x 39' vs 74' x 42')
- > 300 bleacher seats



### Gym Size



Large Gym 8,300 sf

- I Center High School basketball court (84' x 50')
- > 2 Side by Side Middle School basketball courts (74' x 42')
- 640 bleacher seats



# Adult ESL Areas



| NSF_ADULT-ESL_EXISTING |                  |            |  |  |
|------------------------|------------------|------------|--|--|
| Number                 | Comments         | Area       |  |  |
|                        | 44 A             |            |  |  |
| 42                     | OFFICE-shared    | 446.3 SF