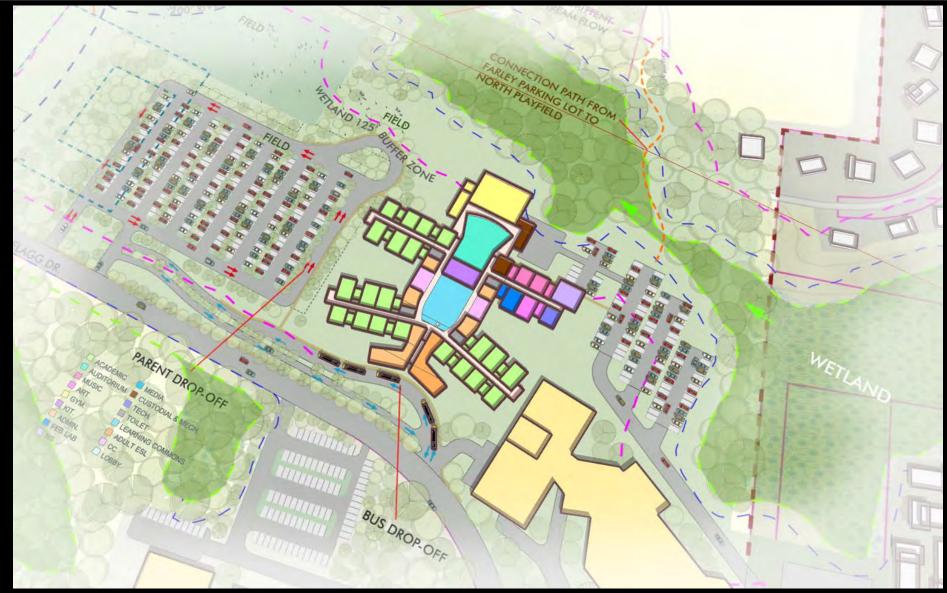

# **Pre-Concept D - 'Butterfly': Progress Plan Diagram Model 'Screenshot'** Revised to include new auditorium and MSBA standard gym – Aerial View