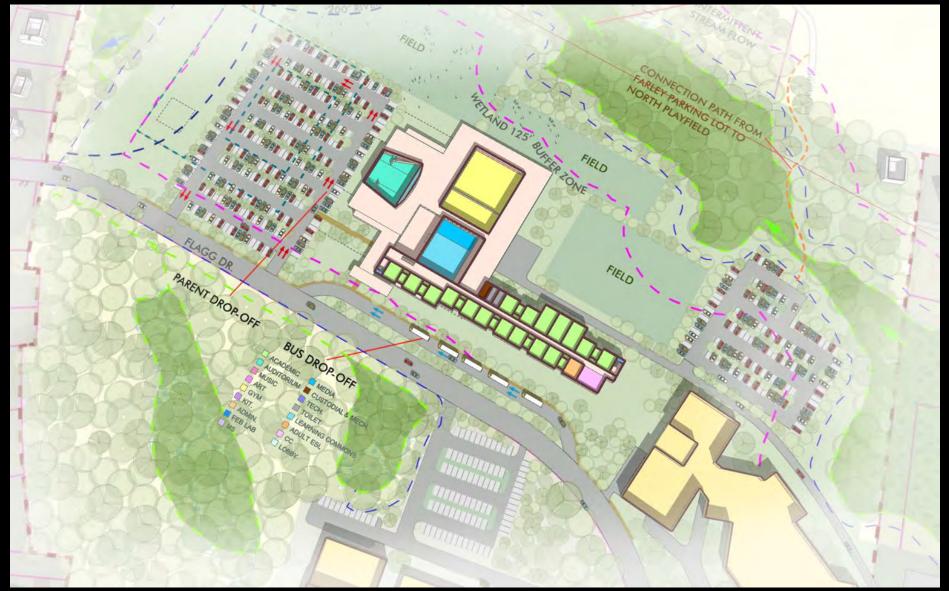

**Pre-Concept B - 'Tree Branch': Progress Plan Diagram Model 'Screenshot'** Includes new auditorium and MSBA standard gym – Level 2