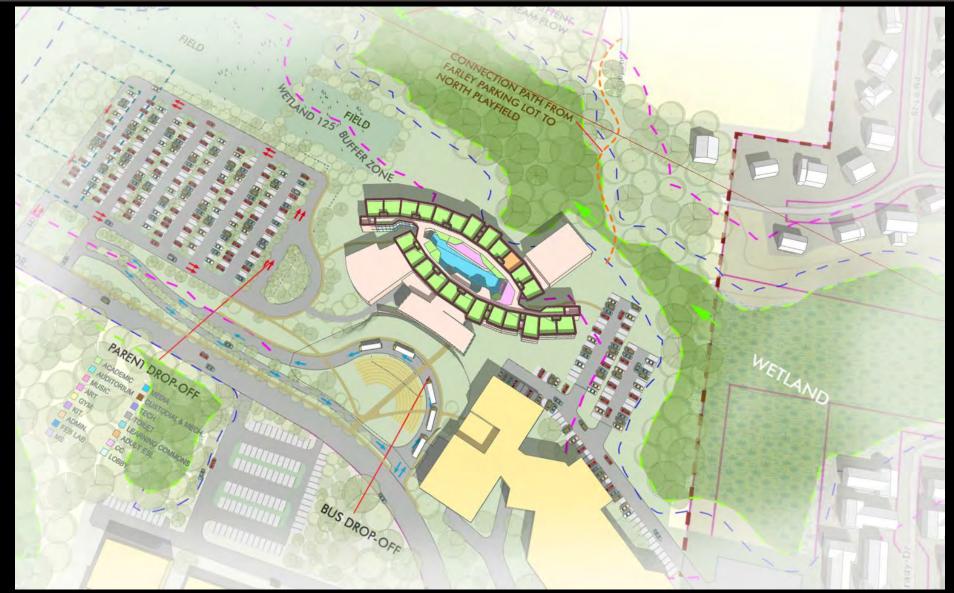

# **Pre-Concept D - 'Butterfly': Progress Plan Diagram Model 'Screenshot'** Revised to include new auditorium and MSBA standard gym – Aerial View