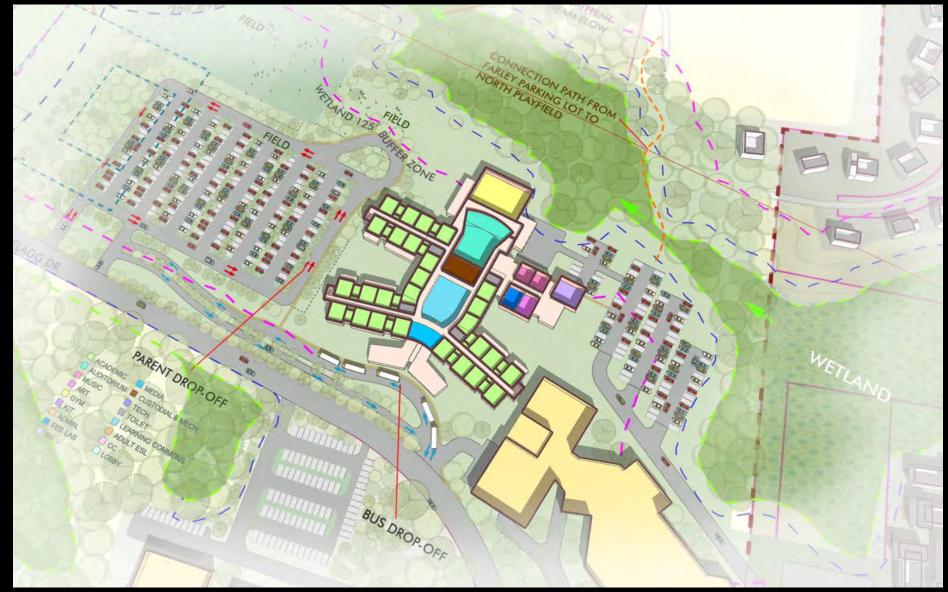

# **Pre-Concept D - 'Butterfly': Progress Plan Diagram Model 'Screenshot'** Revised to include new auditorium and MSBA standard gym – Aerial View