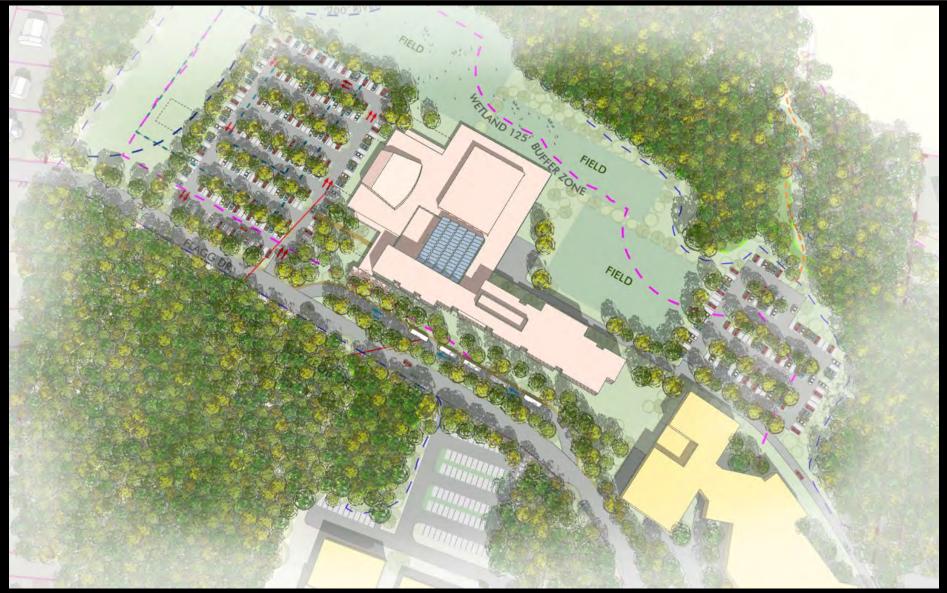

**Pre-Concept A - 'Add/Reno.': Progress Plan Diagram Model 'Screenshot'** Includes renovated auditorium and gyms – Aerial View

Pre-Concept A - 'Add/Reno.': Progress Plan Diagram Model 'Screenshot' Includes renovated auditorium and gyms – Level 1