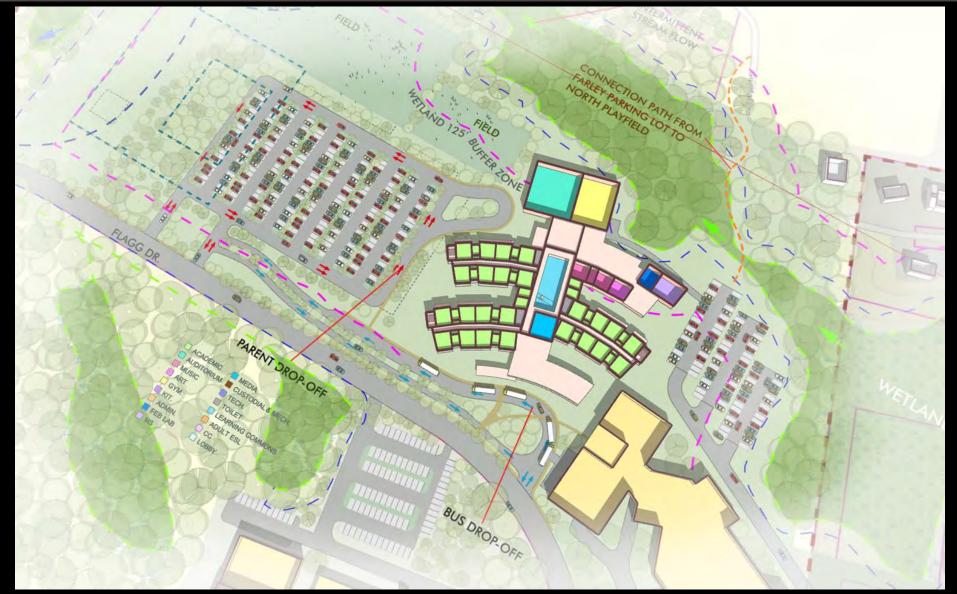

**Pre-Concept C.2 - 'Folded Hands' : Progress Plan Diagram Model 'Screenshot'** Revised to include new auditorium and MSBA standard gym – Level 2

**Pre-Concept C.3 - 'Folded Hands' : Progress Plan Diagram Model 'Screenshot'** Revised to include new auditorium and MSBA standard gym - Level 1

**Pre-Concept C.3 - 'Folded Hands' : Progress Plan Diagram Model 'Screenshot'** Revised to include new auditorium and MSBA standard gym – Level 1

**Pre-Concept C.3 - 'Folded Hands' : Progress Plan Diagram Model 'Screenshot'** Revised to include new auditorium and MSBA standard gym – Level 3