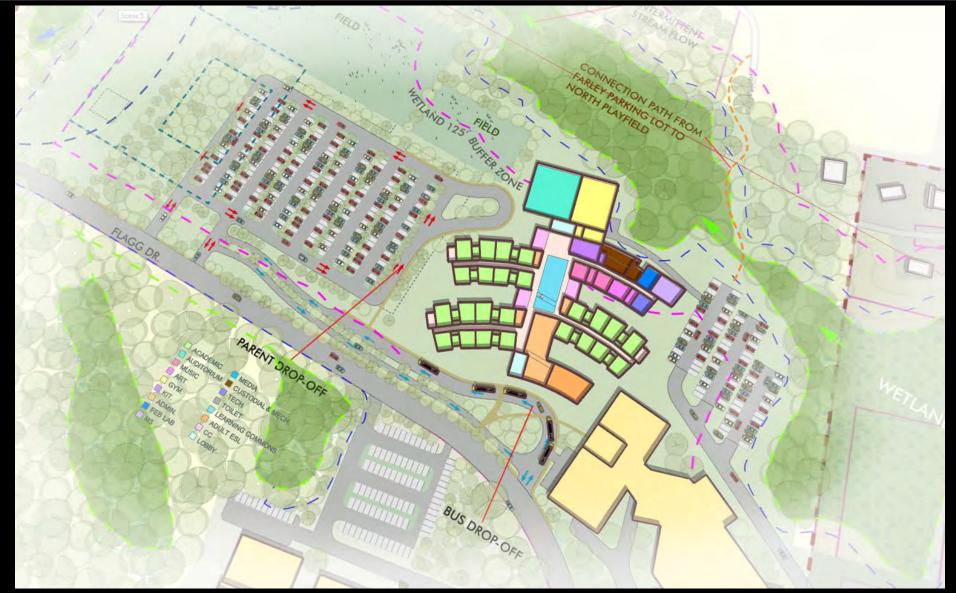

**Pre-Concept C.2 - 'Folded Hands' : Progress Plan Diagram Model 'Screenshot'** Revised to include new auditorium and MSBA standard gym – Level 2

**Pre-Concept C.3 - 'Folded Hands' : Progress Plan Diagram Model 'Screenshot'** Revised to include new auditorium and MSBA standard gym - Level 1

**Pre-Concept C.3 - 'Folded Hands' : Progress Plan Diagram Model 'Screenshot'** Revised to include new auditorium and MSBA standard gym – Level 1

**Pre-Concept C.3 - 'Folded Hands' : Progress Plan Diagram Model 'Screenshot'** Revised to include new auditorium and MSBA standard gym – Level 3