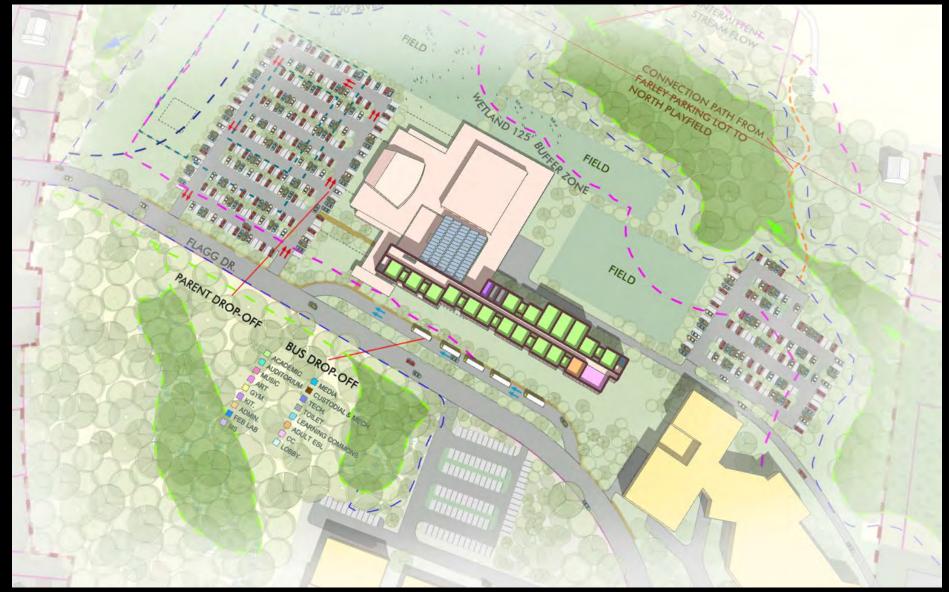

**Pre-Concept C.2 - 'Folded Hands' : Progress Plan Diagram Model 'Screenshot'** Revised to include new auditorium and MSBA standard gym – Level 2

**Pre-Concept C.3 - 'Folded Hands' : Progress Plan Diagram Model 'Screenshot'** Revised to include new auditorium and MSBA standard gym - Level 1

**Pre-Concept C.3 - 'Folded Hands' : Progress Plan Diagram Model 'Screenshot'** Revised to include new auditorium and MSBA standard gym – Level 1

**Pre-Concept C.3 - 'Folded Hands' : Progress Plan Diagram Model 'Screenshot'** Revised to include new auditorium and MSBA standard gym – Level 3