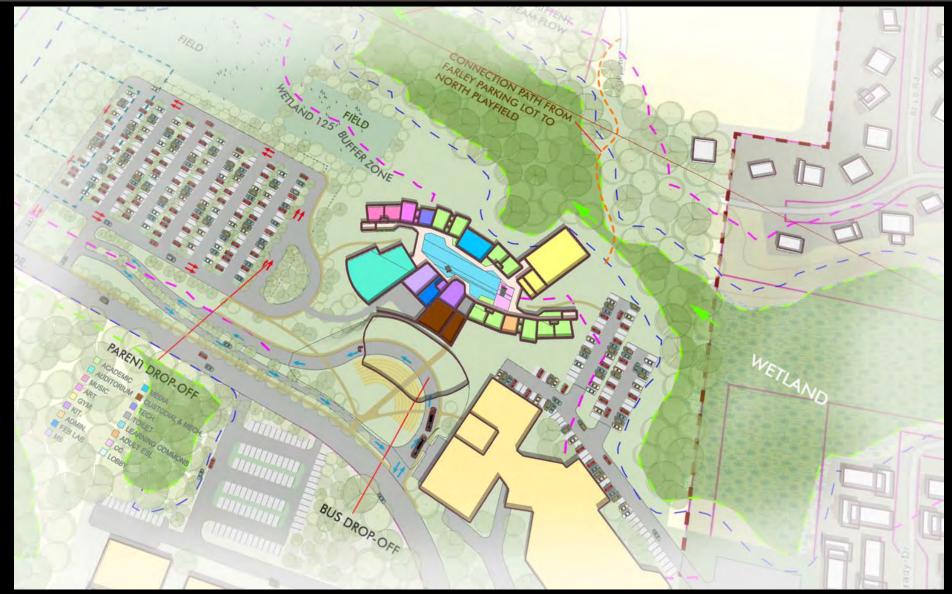

#### **Pre-Concept D - 'Butterfly': Progress Plan Diagram Model 'Screenshot'** Revised to include new auditorium and MSBA standard gym - Level 1