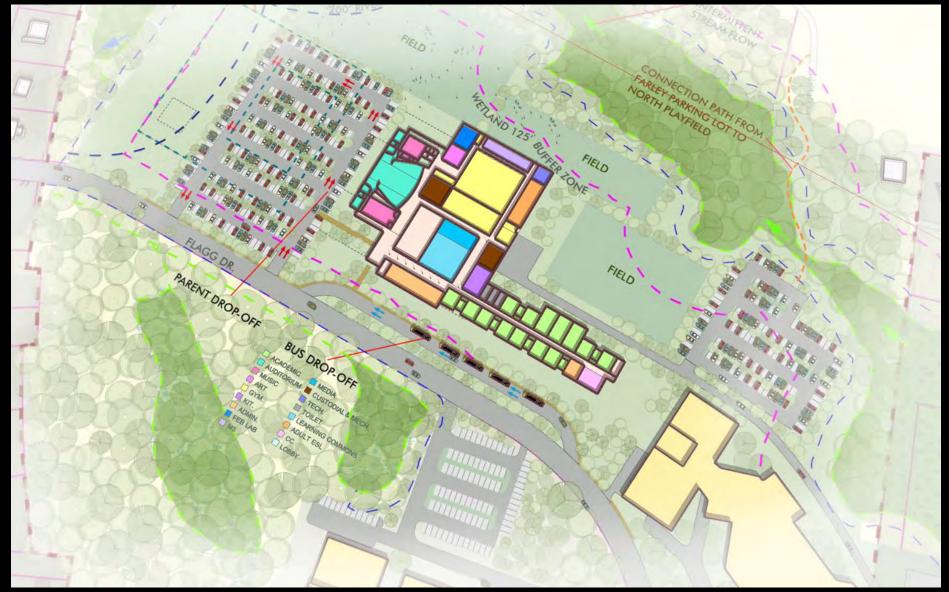

# **Pre-Concept B - 'Tree Branch': Progress Plan Diagram Model 'Screenshot'** Includes new auditorium and MSBA standard gym – Aerial View

**Pre-Concept B - 'Tree Branch': Progress Plan Diagram Model 'Screenshot'** Includes new auditorium and MSBA standard gym - Level 1