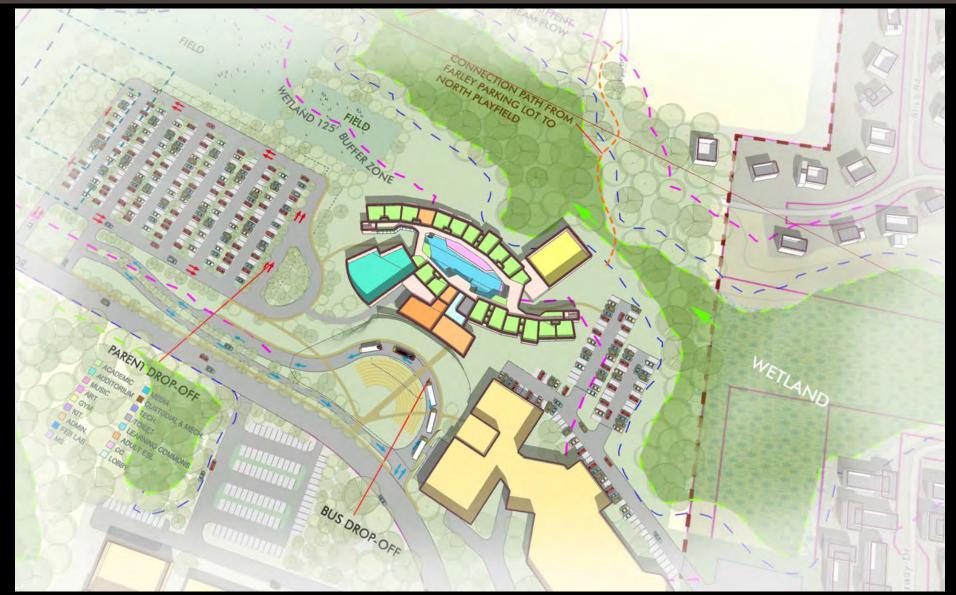

# **Pre-Concept B - 'Tree Branch': Progress Plan Diagram Model 'Screenshot'** Includes new auditorium and MSBA standard gym – Aerial View

**Pre-Concept B - 'Tree Branch': Progress Plan Diagram Model 'Screenshot'** Includes new auditorium and MSBA standard gym - Level 1