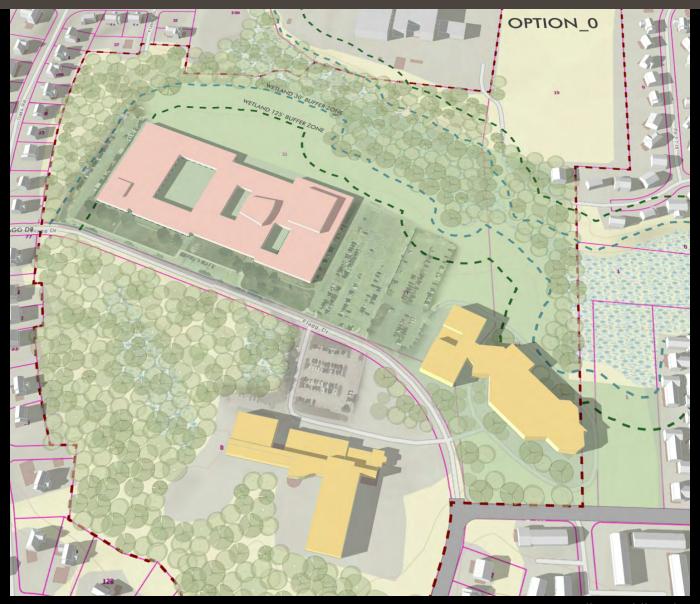

# FULLER MIDDLE SCHOOL FEASIBILITY STUDY

School Building Committee Meeting No. 4 December 18, 2017

School Tour Debrief
Pre-Concept Options Review
Evaluation Matrix
Recommended PDP Pre-Concept Options



## **Pre-Concept 0 - 'Code Upgrade Renovation'**





#### Pre-Concept 0.1 - 'Demo/Reno - Improved Caf.': Aerial View



#### Pre-Concept A - 'Add/Reno'- Improved Caf., New Classrooms/Admin.: Aerial View





#### Pre-Concept B.1 - 'Tree Branches - Add/Reno - Exist'g Gym and Aud.': Aerial View





#### Pre-Concept B.2 - 'Tree Branches - New with New Aud.': Aerial View





#### Pre-Concept C.1 - 'Folded Hands - Add/Reno - Exist'g Gym': Aerial View





#### Pre-Concept C.2 - 'Folded Hands - New': Aerial View





### Pre-Concept D - 'Butterfly - New': Aerial view





#### **Preliminary Design Program (PDP) Phase Pre-Concept Options Matrix**