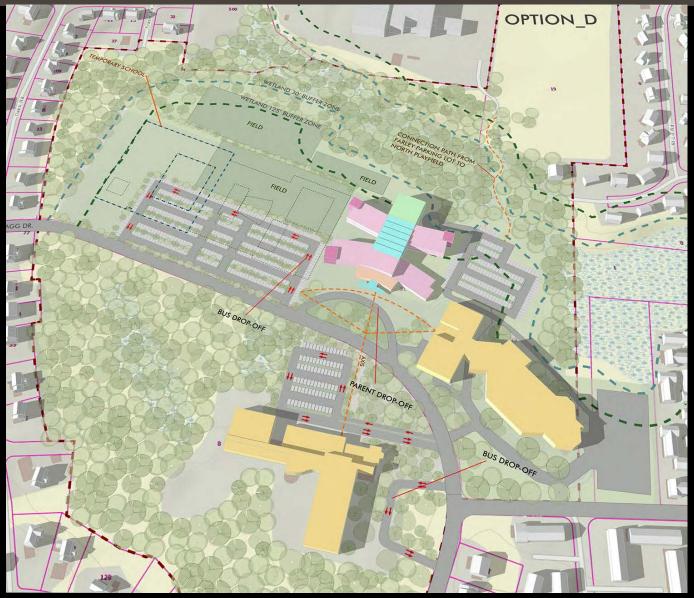

# FULLER MIDDLE SCHOOL FEASIBILITY STUDY

School Building Committee Meeting No. 4 December 18, 2017

School Tour Debrief
Pre-Concept Options Review
Evaluation Matrix
Recommended PDP Pre-Concept Options



## **Pre-Concept 0 - 'Code Upgrade Renovation'**





#### Pre-Concept 0.1 - 'Demo/Reno - Improved Caf.': Aerial View



#### Pre-Concept A - 'Add/Reno'- Improved Caf., New Classrooms/Admin.: Aerial View





#### Pre-Concept B.1 - 'Tree Branches - Add/Reno - Exist'g Gym and Aud.': Aerial View





#### Pre-Concept B.2 - 'Tree Branches - New with New Aud.': Aerial View





#### Pre-Concept C.1 - 'Folded Hands - Add/Reno - Exist'g Gym': Aerial View





#### Pre-Concept C.2 - 'Folded Hands - New': Aerial View





### Pre-Concept D - 'Butterfly - New': Aerial view





#### **Preliminary Design Program (PDP) Phase Pre-Concept Options Matrix**