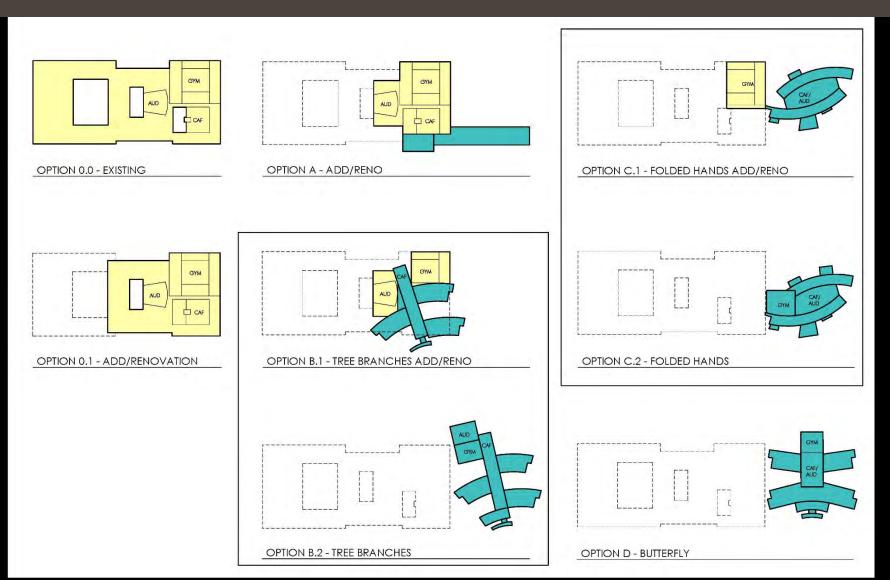

## **Pre-Concept 0 - 'Code Upgrade Renovation'**

#### Pre-Concept 0.1 - 'Demo/Reno - Improved Caf.': Aerial View

#### Pre-Concept A - 'Add/Reno'- Improved Caf., New Classrooms/Admin.: Aerial View

#### Pre-Concept B.1 - 'Tree Branches - Add/Reno - Exist'g Gym and Aud.': Aerial View

#### Pre-Concept B.2 - 'Tree Branches - New with New Aud.': Aerial View

#### Pre-Concept C.1 - 'Folded Hands - Add/Reno - Exist'g Gym': Aerial View

#### Pre-Concept C.2 - 'Folded Hands - New': Aerial View

### Pre-Concept D - 'Butterfly - New': Aerial view