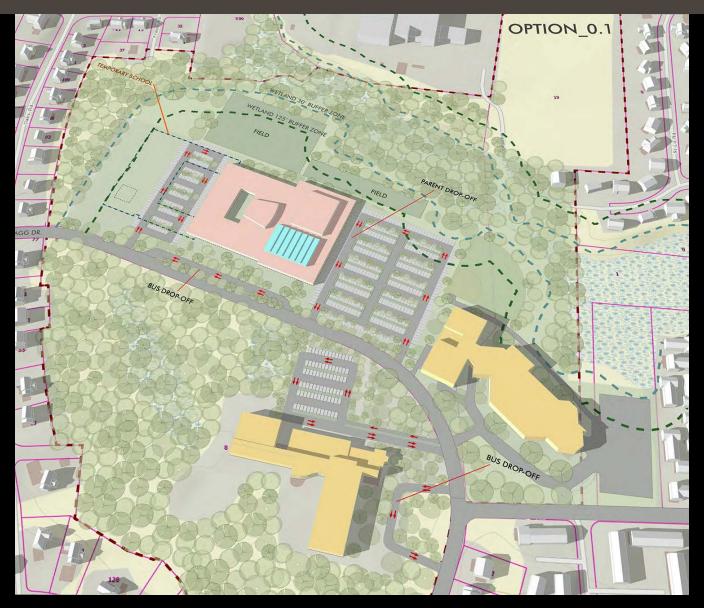

# FULLER MIDDLE SCHOOL FEASIBILITY STUDY

School Building Committee Meeting No. 4 December 18, 2017

School Tour Debrief
Pre-Concept Options Review
Evaluation Matrix
Recommended PDP Pre-Concept Options



## **Pre-Concept 0 - 'Code Upgrade Renovation'**





#### Pre-Concept 0.1 - 'Demo/Reno - Improved Caf.': Aerial View



#### Pre-Concept A - 'Add/Reno'- Improved Caf., New Classrooms/Admin.: Aerial View





#### Pre-Concept B.1 - 'Tree Branches - Add/Reno - Exist'g Gym and Aud.': Aerial View





#### Pre-Concept B.2 - 'Tree Branches - New with New Aud.': Aerial View





#### Pre-Concept C.1 - 'Folded Hands - Add/Reno - Exist'g Gym': Aerial View





#### Pre-Concept C.2 - 'Folded Hands - New': Aerial View





### Pre-Concept D - 'Butterfly - New': Aerial view





#### **Preliminary Design Program (PDP) Phase Pre-Concept Options Matrix**