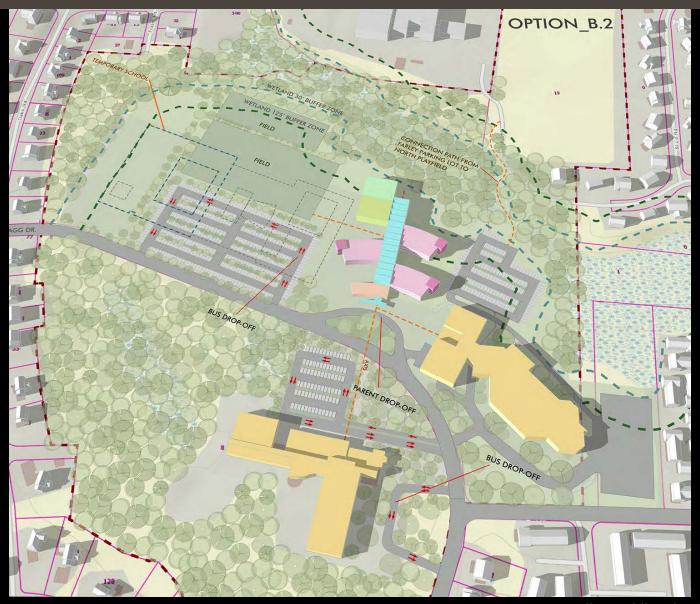

# FULLER MIDDLE SCHOOL FEASIBILITY STUDY

School Building Committee Meeting No. 4 December 18, 2017

School Tour Debrief
Pre-Concept Options Review
Evaluation Matrix
Recommended PDP Pre-Concept Options



## **Pre-Concept 0 - 'Code Upgrade Renovation'**





#### Pre-Concept 0.1 - 'Demo/Reno - Improved Caf.': Aerial View



#### Pre-Concept A - 'Add/Reno'- Improved Caf., New Classrooms/Admin.: Aerial View





#### Pre-Concept B.1 - 'Tree Branches - Add/Reno - Exist'g Gym and Aud.': Aerial View





#### Pre-Concept B.2 - 'Tree Branches - New with New Aud.': Aerial View





#### Pre-Concept C.1 - 'Folded Hands - Add/Reno - Exist'g Gym': Aerial View





#### Pre-Concept C.2 - 'Folded Hands - New': Aerial View





### Pre-Concept D - 'Butterfly - New': Aerial view





#### **Preliminary Design Program (PDP) Phase Pre-Concept Options Matrix**