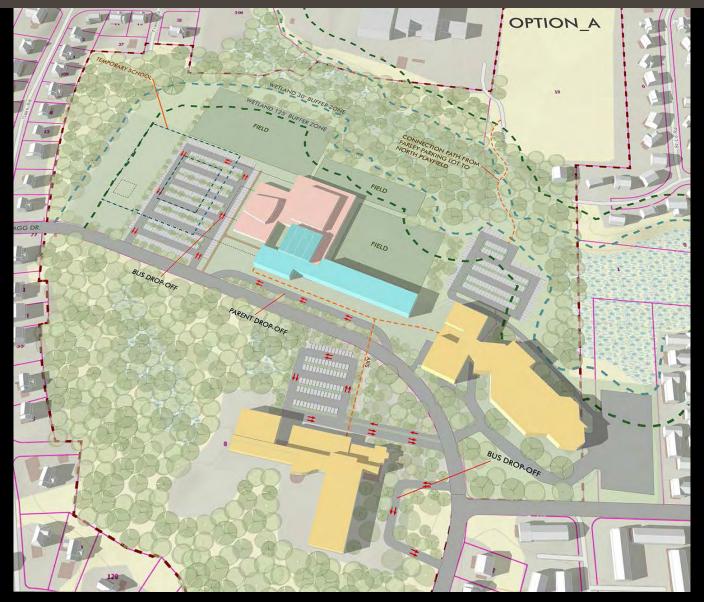

#### Pre-Concept A - 'Add/Reno'- Improved Caf., New Classrooms/Admin.: Aerial View