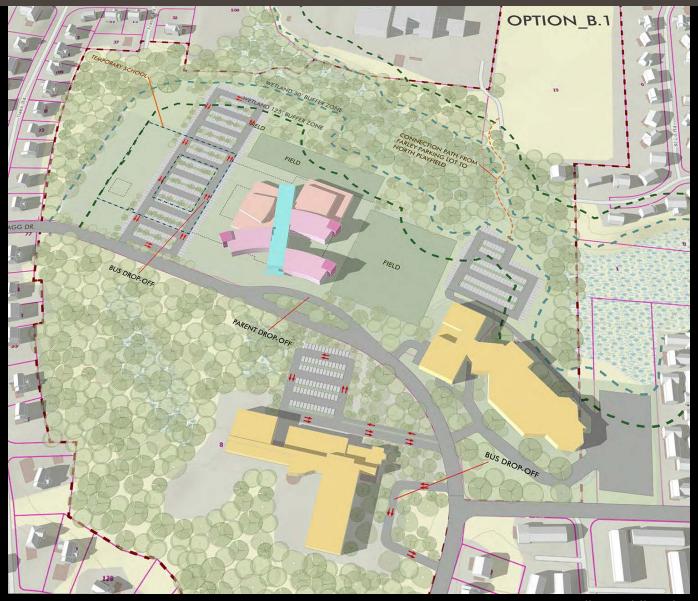

#### Pre-Concept B.1 - 'Tree Branches - Add/Reno - Exist'g Gym and Aud.': Aerial View