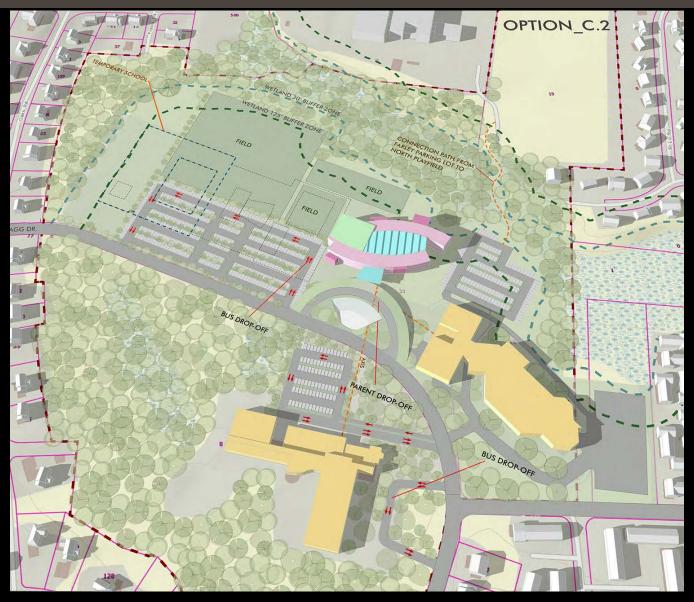

# FULLER MIDDLE SCHOOL FEASIBILITY STUDY

School Building Committee Meeting No. 4 December 18, 2017

School Tour Debrief
Pre-Concept Options Review
Evaluation Matrix
Recommended PDP Pre-Concept Options



## **Pre-Concept 0 - 'Code Upgrade Renovation'**





#### Pre-Concept 0.1 - 'Demo/Reno - Improved Caf.': Aerial View



#### Pre-Concept A - 'Add/Reno'- Improved Caf., New Classrooms/Admin.: Aerial View





#### Pre-Concept B.1 - 'Tree Branches - Add/Reno - Exist'g Gym and Aud.': Aerial View





#### Pre-Concept B.2 - 'Tree Branches - New with New Aud.': Aerial View





#### Pre-Concept C.1 - 'Folded Hands - Add/Reno - Exist'g Gym': Aerial View





#### Pre-Concept C.2 - 'Folded Hands - New': Aerial View





### Pre-Concept D - 'Butterfly - New': Aerial view





#### **Preliminary Design Program (PDP) Phase Pre-Concept Options Matrix**