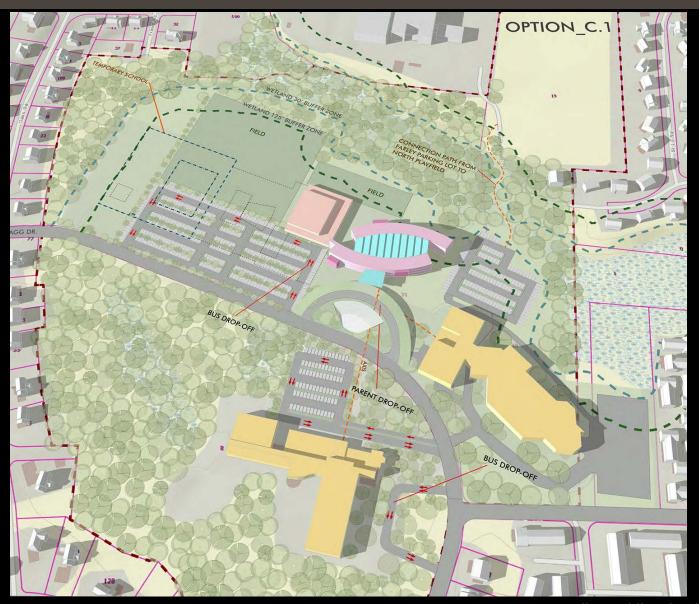

# FULLER MIDDLE SCHOOL FEASIBILITY STUDY

School Building Committee Meeting No. 4 December 18, 2017

School Tour Debrief
Pre-Concept Options Review
Evaluation Matrix
Recommended PDP Pre-Concept Options



## **Pre-Concept 0 - 'Code Upgrade Renovation'**





#### Pre-Concept 0.1 - 'Demo/Reno - Improved Caf.': Aerial View



#### Pre-Concept A - 'Add/Reno'- Improved Caf., New Classrooms/Admin.: Aerial View





#### Pre-Concept B.1 - 'Tree Branches - Add/Reno - Exist'g Gym and Aud.': Aerial View





#### Pre-Concept B.2 - 'Tree Branches - New with New Aud.': Aerial View





#### Pre-Concept C.1 - 'Folded Hands - Add/Reno - Exist'g Gym': Aerial View





#### Pre-Concept C.2 - 'Folded Hands - New': Aerial View





### Pre-Concept D - 'Butterfly - New': Aerial view





#### **Preliminary Design Program (PDP) Phase Pre-Concept Options Matrix**