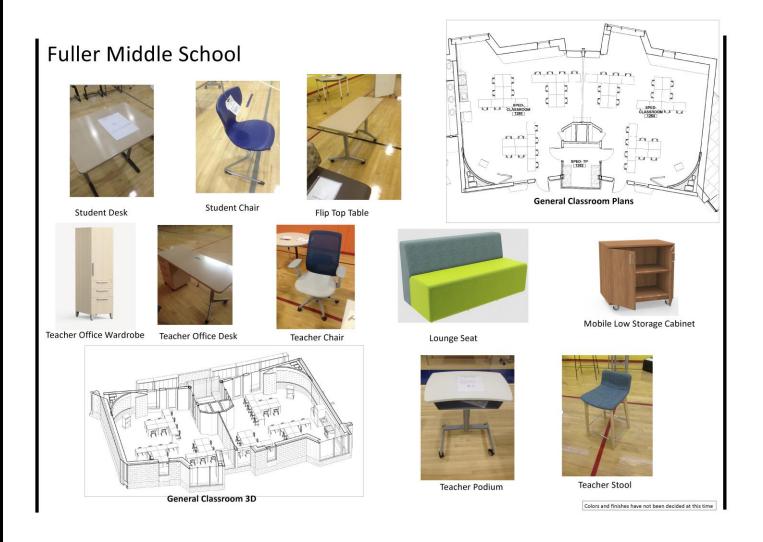

# Furniture, Fixtures and Equipment Scope

#### **Furniture**

Furniture Total:

Section 101 Miscellaneous Furniture \$477,184.00
Section 102 Office Furniture \$365,300.00
Section 103 Library Shelving \$17,600.00
Section 104 Metal Storage Shelving \$10,250.00
Section 105 Cafeteria Tables \$65,600.00