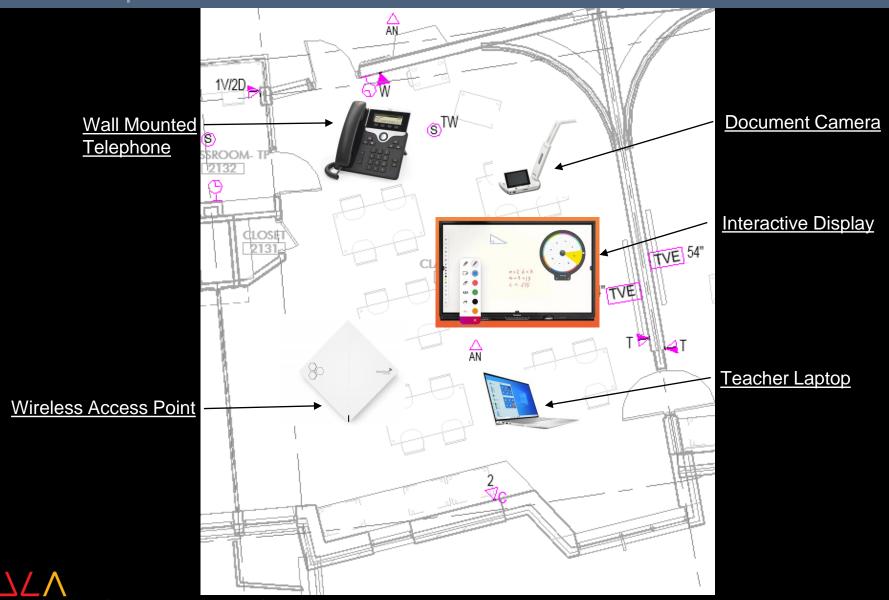

#### Technology Procurement Scope

## Technology Procurement Cost Estimate

| Technology Equipment                                                |               |
|---------------------------------------------------------------------|---------------|
| A. Network Electronics (Wireless Access Point and Network Switches) | \$ 340,000.00 |
| B. Computer Equipment – Workstations                                | \$ 203,940.00 |
| C. Computer Equipment - Peripherals (Printer, Fax Machine, Plotter) | \$ 23,040.00  |
| D. Video Electronics                                                | \$ 369,000.00 |
| E. Telephone System                                                 | \$ 90,000.00  |