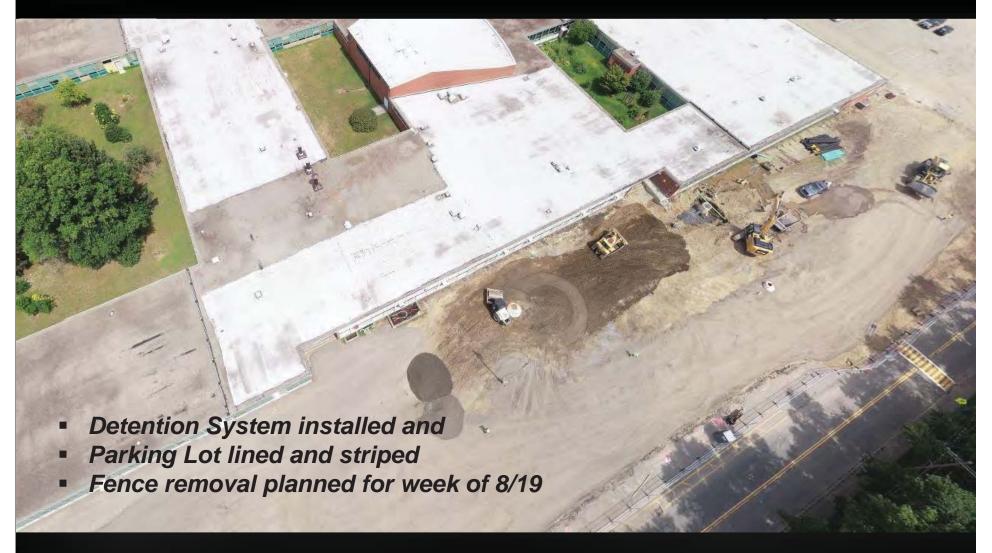

and a mop
- Pick up dirty water with a wiper and mop or a water vac
- Rinse with clean water and a mop
- Allow the floor to dry
   If required, dry or spray buff the floor with a rotary machine and a suitable pad





#### 2. Regular cleaning





 Remove spots with a damp mop
 When required – spray clean the floor with a rotary machine and a red pad
 Use spray where necessary





#### 3. Occasional maintenance Scrub with cleaner rotary m



#### Scrub with cleaner, rotary machine and scrub pad

- Pick up dirty water with wiper and mop or water vac
- Rinse with clean water and mop
- Allow the floor to dry Dry or spray buff the floor with a rotary

machine and a red pad









### **FULLER MIDDLE SCHOOL**

#### Fuller Middle School



August 2019 Progress Update





# FRONT OF FULLER





# FARLEY LOT / DRIVE





## MCCARTHY DROPOFF





### **NEW FULLER SITE - FLAGG VIEW**







### NEW FULLER SITE – NORTHWEST VIEW