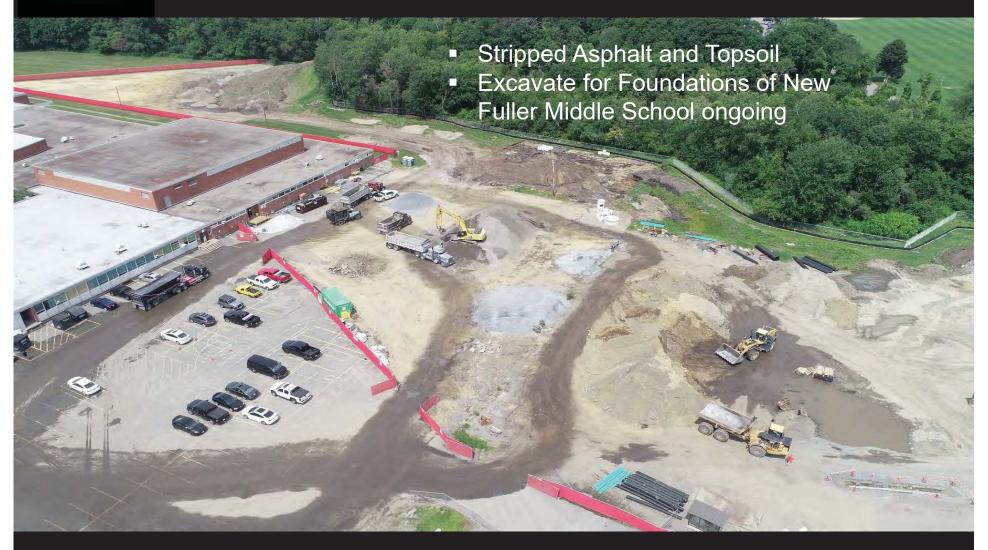

and a mop
- Allow the floor to dry
   If required, dry or spray buff the floor with a rotary machine and a suitable pad





#### 2. Regular cleaning





 Remove spots with a damp mop
 When required – spray clean the floor with a rotary machine and a red pad
 Use spray where necessary





#### 3. Occasional maintenance Scrub with cleaner rotary m



#### Scrub with cleaner, rotary machine and scrub pad

- Pick up dirty water with wiper and mop or water vac
- Rinse with clean water and mop
- Allow the floor to dry Dry or spray buff the floor with a rotary

machine and a red pad









### **FULLER MIDDLE SCHOOL**

#### Fuller Middle School



August 2019 Progress Update





# FRONT OF FULLER





# FARLEY LOT / DRIVE





## MCCARTHY DROPOFF





### **NEW FULLER SITE - FLAGG VIEW**







### NEW FULLER SITE – NORTHWEST VIEW