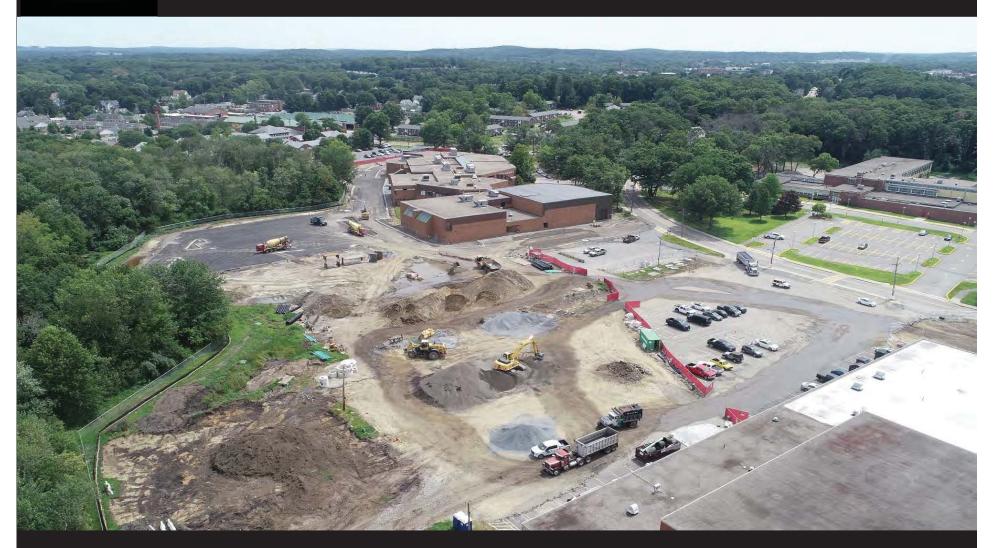

quired, dry or spray buff the floor with a rotary machine and a suitable pad





#### 2. Regular cleaning





 Remove spots with a damp mop
 When required – spray clean the floor with a rotary machine and a red pad
 Use spray where necessary





#### 3. Occasional maintenance Scrub with cleaner rotary m



#### Scrub with cleaner, rotary machine and scrub pad

- Pick up dirty water with wiper and mop or water vac
- Rinse with clean water and mop
- Allow the floor to dry Dry or spray buff the floor with a rotary

machine and a red pad









### **FULLER MIDDLE SCHOOL**

#### Fuller Middle School



August 2019 Progress Update





# FRONT OF FULLER





# FARLEY LOT / DRIVE





## MCCARTHY DROPOFF





### **NEW FULLER SITE - FLAGG VIEW**







### NEW FULLER SITE – NORTHWEST VIEW