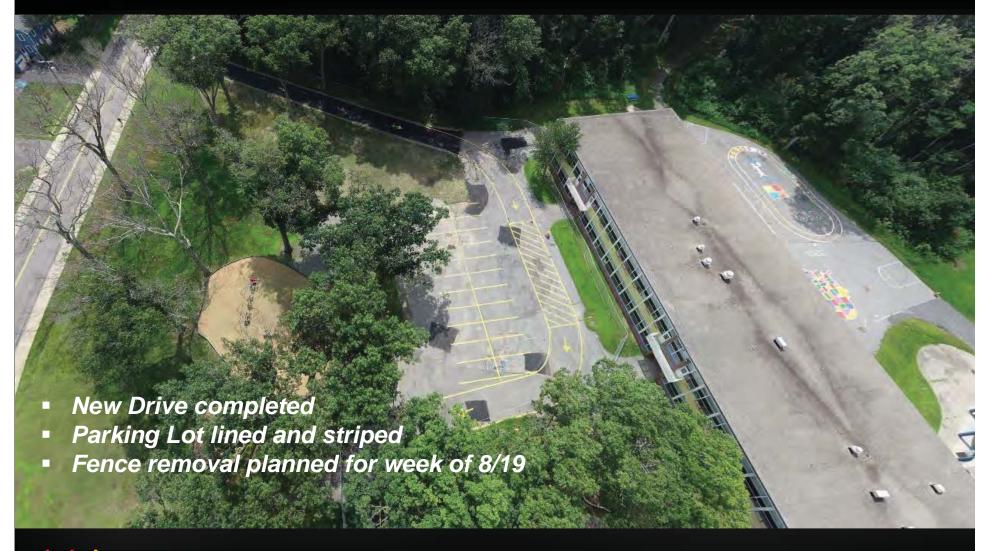

op or a water vac
- Rinse with clean water and a mop
- Allow the floor to dry
   If required, dry or spray buff the floor with a rotary machine and a suitable pad





#### 2. Regular cleaning





 Remove spots with a damp mop
 When required – spray clean the floor with a rotary machine and a red pad
 Use spray where necessary





#### 3. Occasional maintenance Scrub with cleaner rotary m



#### Scrub with cleaner, rotary machine and scrub pad

- Pick up dirty water with wiper and mop or water vac
- Rinse with clean water and mop
- Allow the floor to dry Dry or spray buff the floor with a rotary

machine and a red pad









### **FULLER MIDDLE SCHOOL**

#### Fuller Middle School



August 2019 Progress Update





# FRONT OF FULLER





# FARLEY LOT / DRIVE





## MCCARTHY DROPOFF





### **NEW FULLER SITE - FLAGG VIEW**







### NEW FULLER SITE – NORTHWEST VIEW