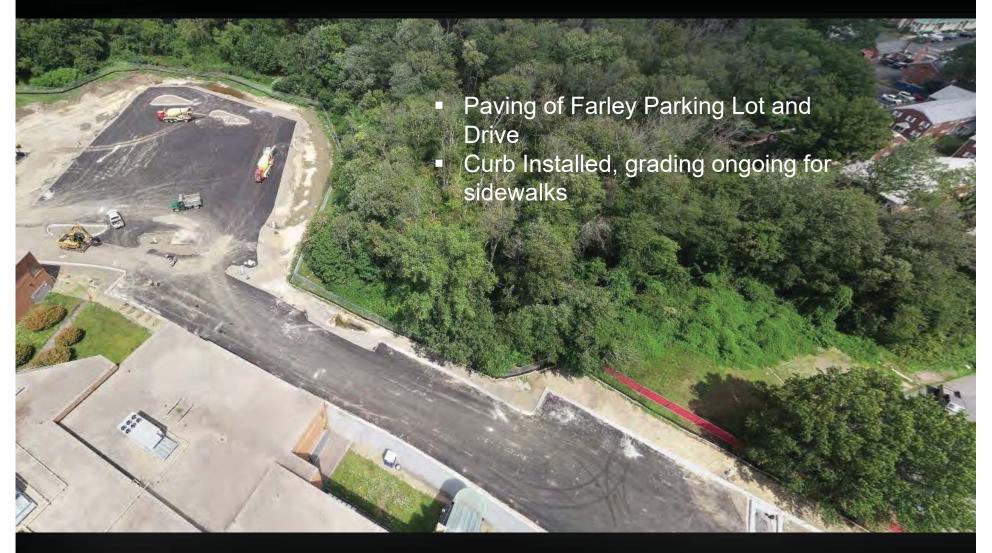

water with a wiper and mop or a water vac
- Rinse with clean water and a mop
- Allow the floor to dry
   If required, dry or spray buff the floor with a rotary machine and a suitable pad





#### 2. Regular cleaning





 Remove spots with a damp mop
 When required – spray clean the floor with a rotary machine and a red pad
 Use spray where necessary





#### 3. Occasional maintenance Scrub with cleaner rotary m



#### Scrub with cleaner, rotary machine and scrub pad

- Pick up dirty water with wiper and mop or water vac
- Rinse with clean water and mop
- Allow the floor to dry Dry or spray buff the floor with a rotary

machine and a red pad









### **FULLER MIDDLE SCHOOL**

#### Fuller Middle School



August 2019 Progress Update





# FRONT OF FULLER





# FARLEY LOT / DRIVE





## MCCARTHY DROPOFF





### **NEW FULLER SITE - FLAGG VIEW**







### NEW FULLER SITE – NORTHWEST VIEW