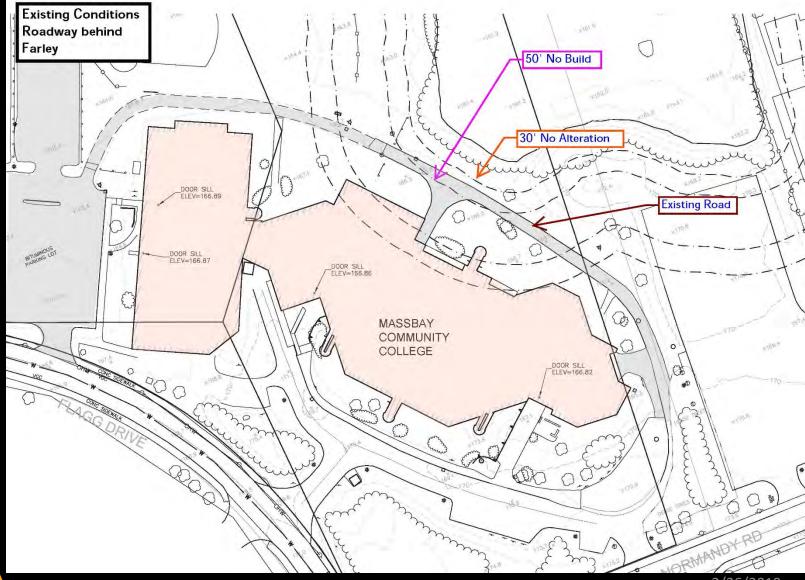

| Day | Night |
|----------------------------|-----|-------|
| Adult ESL                  | 5   | 425   |
| Fuller                     | 100 |       |
| Farley                     | 150 | 150   |
| McCarthy                   | 85  | -     |
| PIC                        | 15  |       |
| Building and Grounds       | 20  | 5     |
| Early Childhood            | 3   |       |
| Truant                     | 1   | 1     |
| Board of Health            | 0   | 0     |
| Subtotal                   | 379 | 581   |
| Contractor                 | 100 |       |
| Adult ESL off site parking |     | -100  |
| Total                      | 479 | 481   |

Jonathan Levi Architects

2/26/2019

# Existing Site



## Phase 1 Overall Site



Jonathan Levi Architects

2/26/2019

# Existing Farley Roadway



Jonathan Levi Architects

2/26/2019

# Phase 1 New Permanent Farley Parking



 $\Delta L$ 

# Phase 1-3 Temporary Front Parking Detail



### Phase 2 Site Plan



Jonathan Levi Architects

2/26/2019

#### Phase 3 Site Plan



## Refined Final Site Plan



Jonathan Levi Architects

2/26/2019

## Roadway Improvements



Jonathan Levi Architects

2/26/2019

### Construction Traffic



CONSTRUCTION TRUCKING ROUTE Fuller Middle School



Jonathan Levi Architects

2/26/2019

#### Construction Traffic



CONSTRUCTION TRUCKING ROUTE ENLARGED Fuller Middle School





2/26/2019



School Building Committee

February 25, 2019 FULLER SCHOOL, FRAMINGHAM



Jonathan Levi Architects











Jonathan Levi Architects



















ART CLASSROOM ELEVATION E



ART of 4 8 16 32 ALAJonathan Levi A