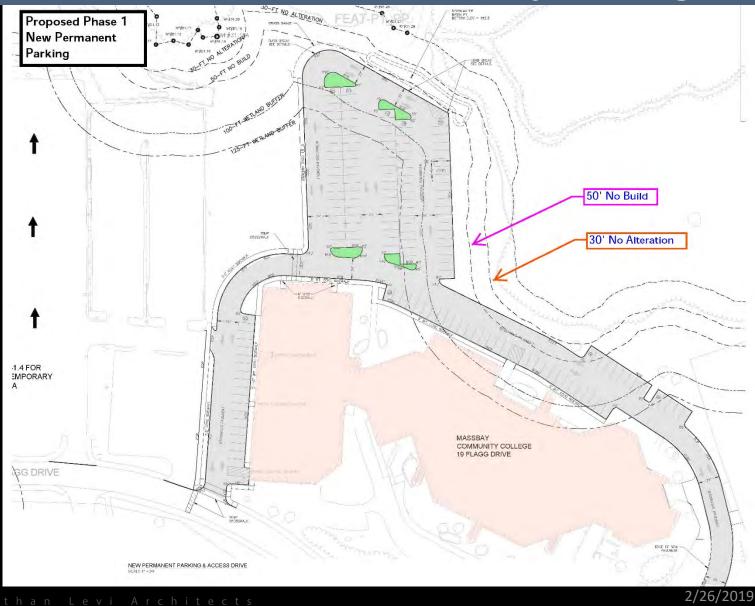

| 5   | 425   |
| Fuller                     | 100 |       |
| Farley                     | 150 | 150   |
| McCarthy                   | 85  | -     |
| PIC                        | 15  |       |
| Building and Grounds       | 20  | 5     |
| Early Childhood            | 3   |       |
| Truant                     | 1   | 1     |
| Board of Health            | 0   | 0     |
| Subtotal                   | 379 | 581   |
| Contractor                 | 100 |       |
| Adult ESL off site parking |     | -100  |
| Total                      | 479 | 481   |

Jonathan Levi Architects

2/26/2019

# Existing Site



## Phase 1 Overall Site



Jonathan Levi Architects

2/26/2019

# Existing Farley Roadway



Jonathan Levi Architects

2/26/2019

# Phase 1 New Permanent Farley Parking



 $\Delta L$ 

# Phase 1-3 Temporary Front Parking Detail



### Phase 2 Site Plan



Jonathan Levi Architects

2/26/2019

#### Phase 3 Site Plan



## Refined Final Site Plan



Jonathan Levi Architects

2/26/2019

## Roadway Improvements



Jonathan Levi Architects

2/26/2019

### Construction Traffic



CONSTRUCTION TRUCKING ROUTE Fuller Middle School



Jonathan Levi Architects

2/26/2019

#### Construction Traffic



CONSTRUCTION TRUCKING ROUTE ENLARGED Fuller Middle School





2/26/2019



School Building Committee

February 25, 2019 FULLER SCHOOL, FRAMINGHAM



Jonathan Levi Architects











Jonathan Levi Architects



















ART CLASSROOM ELEVATION E



ART of 4 8 16 32 ALAJonathan Levi Architects







ART CLASSROOM PLAN

2/11/2019

JLA Jonathan Levi Architects

N