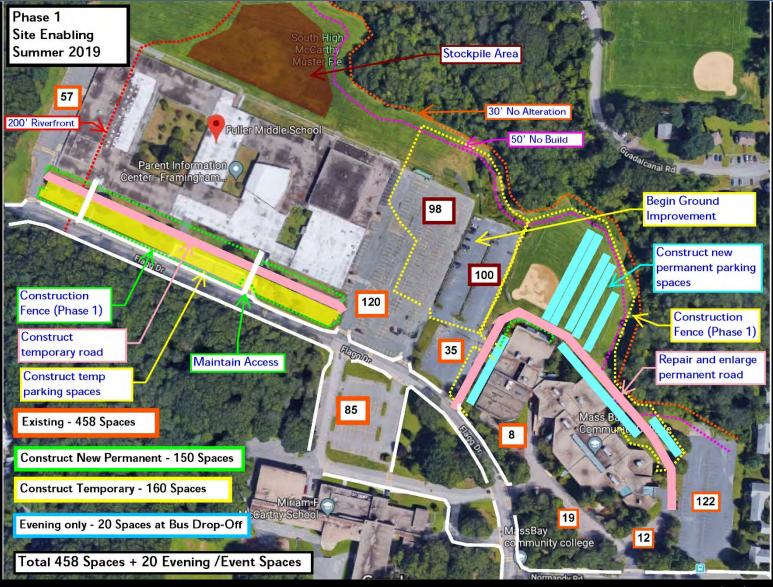

g Needs - During and After Construction**

|                            | Day | Night |
|----------------------------|-----|-------|
| Adult ESL                  | 5   | 425   |
| Fuller                     | 100 |       |
| Farley                     | 150 | 150   |
| McCarthy                   | 85  | -     |
| PIC                        | 15  |       |
| Building and Grounds       | 20  | 5     |
| Early Childhood            | 3   |       |
| Truant                     | 1   | 1     |
| Board of Health            | 0   | 0     |
| Subtotal                   | 379 | 581   |
| Contractor                 | 100 |       |
| Adult ESL off site parking |     | -100  |
| Total                      | 479 | 481   |

Jonathan Levi Architects

2/26/2019

# Existing Site



## Phase 1 Overall Site



Jonathan Levi Architects

2/26/2019

# Existing Farley Roadway



Jonathan Levi Architects

2/26/2019

# Phase 1 New Permanent Farley Parking



 $\Delta L$ 

# Phase 1-3 Temporary Front Parking Detail



### Phase 2 Site Plan



Jonathan Levi Architects

2/26/2019

#### Phase 3 Site Plan



## Refined Final Site Plan



Jonathan Levi Architects

2/26/2019

## Roadway Improvements



Jonathan Levi Architects

2/26/2019

### Construction Traffic



CONSTRUCTION TRUCKING ROUTE Fuller Middle School



Jonathan Levi Architects

2/26/2019

#### Construction Traffic



CONSTRUCTION TRUCKING ROUTE ENLARGED Fuller Middle School





2/26/2019



School Building Committee

February 25, 2019 FULLER SCHOOL, FRAMINGHAM



Jonathan Levi Architects











Jonathan Levi Architects