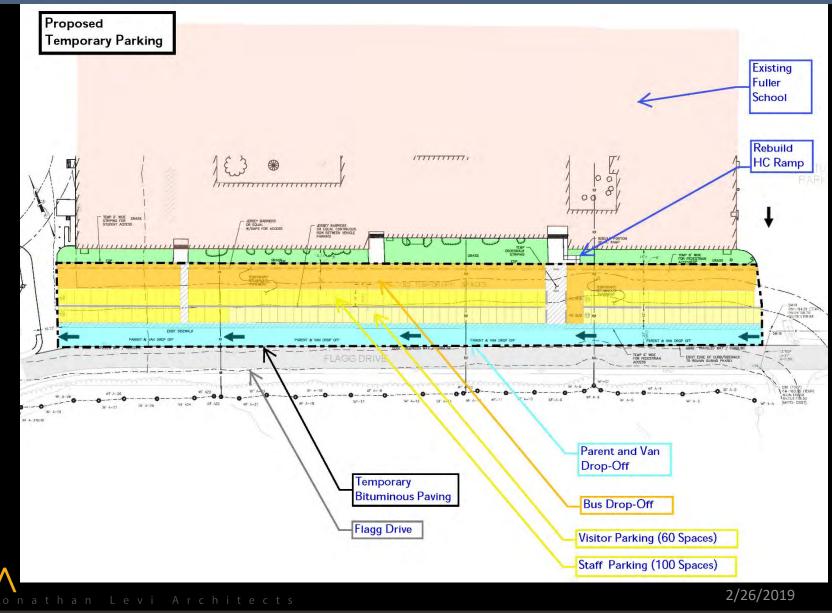

| 100 |       |
| Farley                     | 150 | 150   |
| McCarthy                   | 85  | -     |
| PIC                        | 15  |       |
| Building and Grounds       | 20  | 5     |
| Early Childhood            | 3   |       |
| Truant                     | 1   | 1     |
| Board of Health            | 0   | 0     |
| Subtotal                   | 379 | 581   |
| Contractor                 | 100 |       |
| Adult ESL off site parking |     | -100  |
| Total                      | 479 | 481   |

Jonathan Levi Architects

2/26/2019

# Existing Site



## Phase 1 Overall Site



Jonathan Levi Architects

2/26/2019

# Existing Farley Roadway



Jonathan Levi Architects

2/26/2019

# Phase 1 New Permanent Farley Parking



 $\Delta L$ 

# Phase 1-3 Temporary Front Parking Detail



### Phase 2 Site Plan



Jonathan Levi Architects

2/26/2019

#### Phase 3 Site Plan



## Refined Final Site Plan



Jonathan Levi Architects

2/26/2019

## Roadway Improvements



Jonathan Levi Architects

2/26/2019

### Construction Traffic



CONSTRUCTION TRUCKING ROUTE Fuller Middle School



Jonathan Levi Architects

2/26/2019

#### Construction Traffic



CONSTRUCTION TRUCKING ROUTE ENLARGED Fuller Middle School





2/26/2019



School Building Committee

February 25, 2019 FULLER SCHOOL, FRAMINGHAM



Jonathan Levi Architects











Jonathan Levi Architects



















ART CLASSROOM ELEVATION E



ART of 4 8 16 32 ALAJonathan Levi Architects







ART CLASSROOM PLAN

2/11/2019

JLA Jonathan Levi Architects

New Fuller Middle School School Building Committee

February