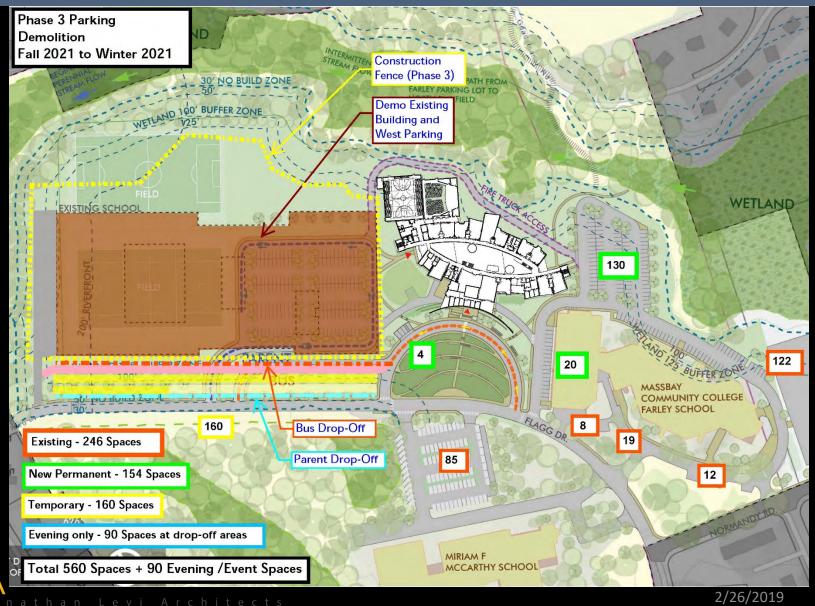

| 85  | -     |
| PIC                        | 15  |       |
| Building and Grounds       | 20  | 5     |
| Early Childhood            | 3   |       |
| Truant                     | 1   | 1     |
| Board of Health            | 0   | 0     |
| Subtotal                   | 379 | 581   |
| Contractor                 | 100 |       |
| Adult ESL off site parking |     | -100  |
| Total                      | 479 | 481   |

Jonathan Levi Architects

2/26/2019

# Existing Site



## Phase 1 Overall Site



Jonathan Levi Architects

2/26/2019

# Existing Farley Roadway



Jonathan Levi Architects

2/26/2019

# Phase 1 New Permanent Farley Parking



 $\Delta L$ 

# Phase 1-3 Temporary Front Parking Detail



### Phase 2 Site Plan



Jonathan Levi Architects

2/26/2019

#### Phase 3 Site Plan



## Refined Final Site Plan



Jonathan Levi Architects

2/26/2019

## Roadway Improvements



Jonathan Levi Architects

2/26/2019

### Construction Traffic



CONSTRUCTION TRUCKING ROUTE Fuller Middle School



Jonathan Levi Architects

2/26/2019

#### Construction Traffic



CONSTRUCTION TRUCKING ROUTE ENLARGED Fuller Middle School





2/26/2019



School Building Committee

February 25, 2019 FULLER SCHOOL, FRAMINGHAM



Jonathan Levi Architects











Jonathan Levi Architects



















ART CLASSROOM ELEVATION E



ART of 4 8 16 32 ALAJonathan Levi Architects







ART CLASSROOM PLAN

2/11/2019

JLA Jonathan Levi Architects

New Fuller Middle School School Building Committee

February 25, 2019 FULLER SCHOOL, FRAMINGHAM





TYP. PRACTICE ROOM ELEVATION S



TYP. PRACTICE