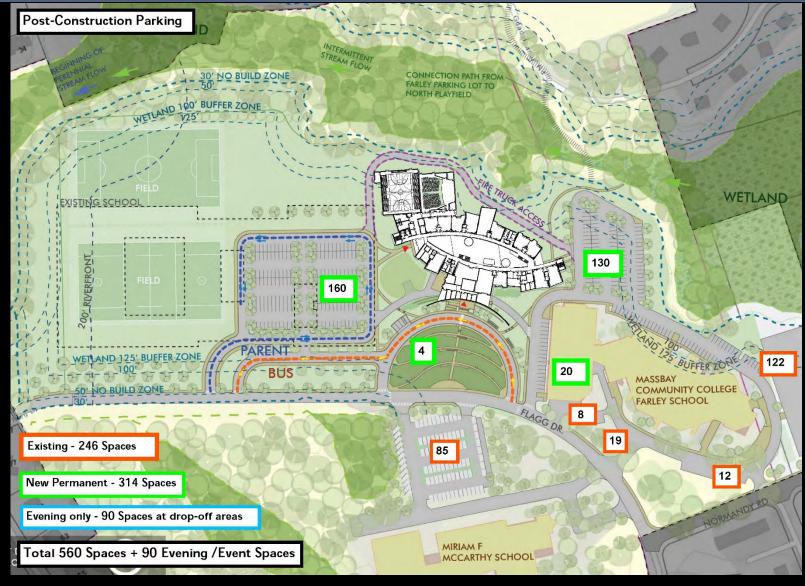

## Refined Final Site Plan

Jonathan Levi Architects

2/26/2019

#### **Fuller Parking Needs - During and After Construction**

|                            | Day | Night |
|----------------------------|-----|-------|
| Adult ESL                  | 5   | 425   |
| Fuller                     | 100 |       |
| Farley                     | 150 | 150   |
| McCarthy                   | 85  | -     |
| PIC                        | 15  |       |
| Building and Grounds       | 20  | 5     |
| Early Childhood            | 3   |       |
| Truant                     | 1   | 1     |
| Board of Health            | 0   | 0     |
| Subtotal                   | 379 | 581   |
| Contractor                 | 100 |       |
| Adult ESL off site parking |     | -100  |
| Total                      | 479 | 481   |