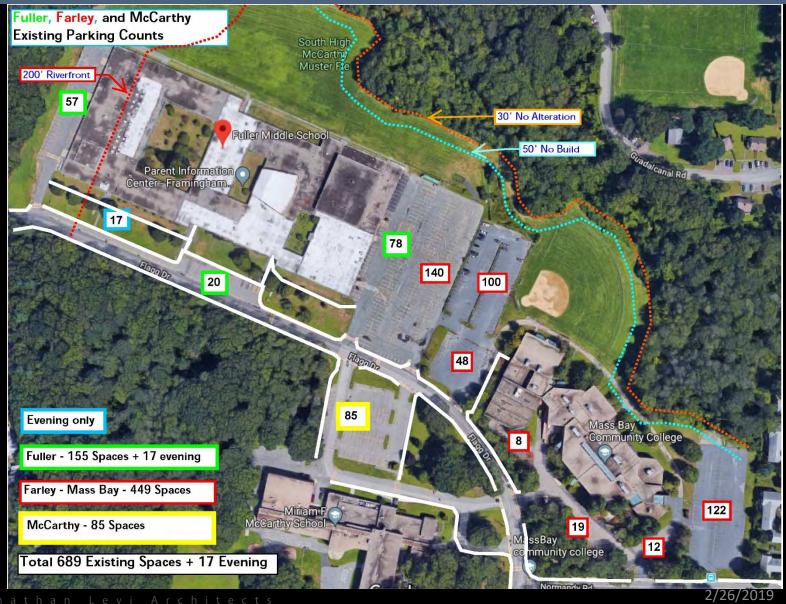

lysis

#### **Fuller Parking Needs - During and After Construction**

|                            | Day | Night |
|----------------------------|-----|-------|
| Adult ESL                  | 5   | 425   |
| Fuller                     | 100 |       |
| Farley                     | 150 | 150   |
| McCarthy                   | 85  | -     |
| PIC                        | 15  |       |
| Building and Grounds       | 20  | 5     |
| Early Childhood            | 3   |       |
| Truant                     | 1   | 1     |
| Board of Health            | 0   | 0     |
| Subtotal                   | 379 | 581   |
| Contractor                 | 100 |       |
| Adult ESL off site parking |     | -100  |
| Total                      | 479 | 481   |

Jonathan Levi Architects

2/26/2019

# Existing Site



## Phase 1 Overall Site



Jonathan Levi Architects

2/26/2019

# Existing Farley Roadway



Jonathan Levi Architects

2/26/2019

# Phase 1 New Permanent Farley Parking



 $\Delta L$ 

# Phase 1-3 Temporary Front Parking Detail



### Phase 2 Site Plan



Jonathan Levi Architects

2/26/2019

#### Phase 3 Site Plan



## Refined Final Site Plan



Jonathan Levi Architects

2/26/2019

## Roadway Improvements



Jonathan Levi Architects

2/26/2019

### Construction Traffic



CONSTRUCTION TRUCKING ROUTE Fuller Middle School



Jonathan Levi Architects

2/26/2019

#### Construction Traffic



CONSTRUCTION TRUCKING ROUTE ENLARGED Fuller Middle School





2/26/2019



School Building Committee

February 25, 2019 FULLER SCHOOL, FRAMINGHAM



Jonathan Levi Architects











Jonathan Levi A