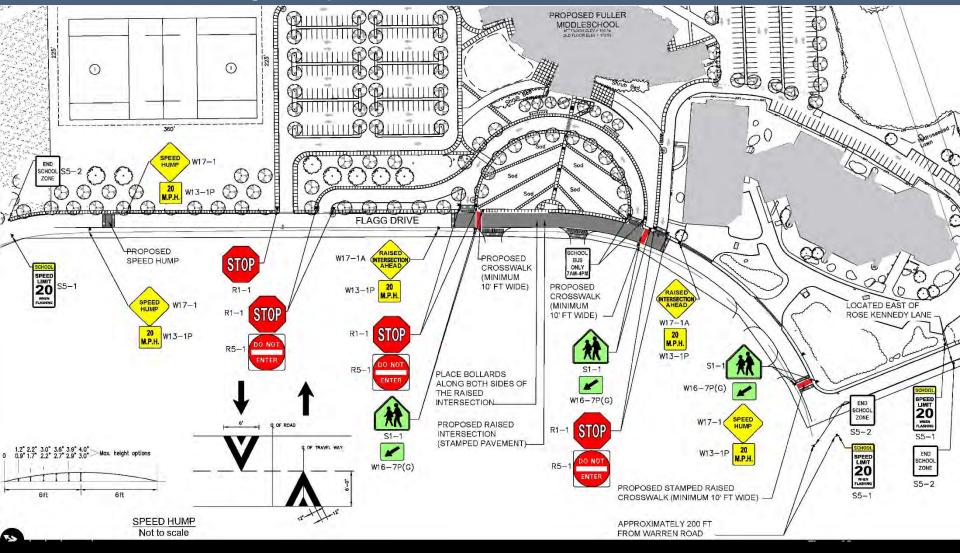

| 20  | 5     |
| Early Childhood            | 3   |       |
| Truant                     | 1   | 1     |
| Board of Health            | 0   | 0     |
| Subtotal                   | 379 | 581   |
| Contractor                 | 100 |       |
| Adult ESL off site parking |     | -100  |
| Total                      | 479 | 481   |

Jonathan Levi Architects

2/26/2019

# Existing Site



## Phase 1 Overall Site



Jonathan Levi Architects

2/26/2019

# Existing Farley Roadway



Jonathan Levi Architects

2/26/2019

# Phase 1 New Permanent Farley Parking



 $\Delta L$ 

# Phase 1-3 Temporary Front Parking Detail



### Phase 2 Site Plan



Jonathan Levi Architects

2/26/2019

#### Phase 3 Site Plan



## Refined Final Site Plan



Jonathan Levi Architects

2/26/2019

## Roadway Improvements



Jonathan Levi Architects

2/26/2019

### Construction Traffic



CONSTRUCTION TRUCKING ROUTE Fuller Middle School



Jonathan Levi Architects

2/26/2019

#### Construction Traffic



CONSTRUCTION TRUCKING ROUTE ENLARGED Fuller Middle School





2/26/2019



School Building Committee

February 25, 2019 FULLER SCHOOL, FRAMINGHAM



Jonathan Levi Architects











Jonathan Levi Architects



















ART CLASSROOM ELEVATION E



ART of 4 8 16 32 ALAJonathan Levi Architects







ART CLASSROOM PLAN

2/11/2019

JLA Jonathan Levi Architects

New Fuller Middle School School Building Committee

February 25, 2019 FULLER SCHOOL, FRAMINGHAM





TYP. PRACTICE ROOM ELEVATION S



TYP. PRACTICE ROOM ELEVATION - E



TYP. PRACTICE ROOM ELEVATION W



CHORUS ROOM RCP





2/11/2019

New Fu