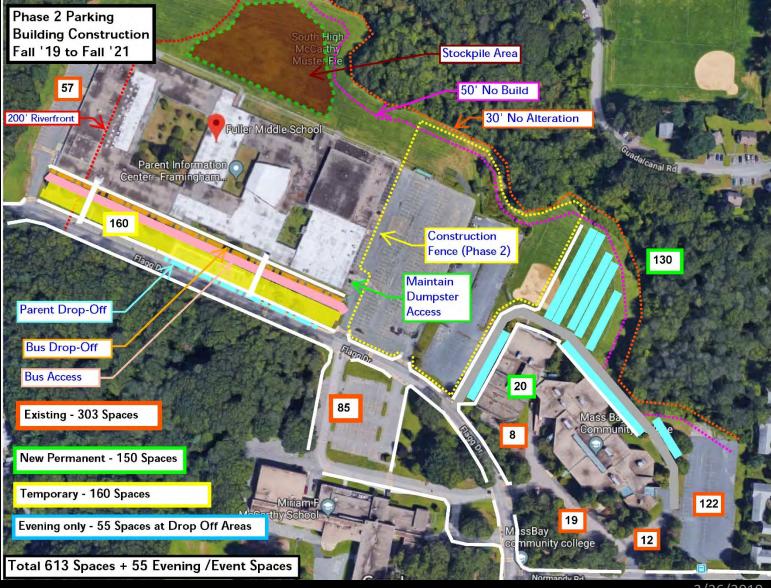

y                     | 150 | 150   |
| McCarthy                   | 85  | -     |
| PIC                        | 15  |       |
| Building and Grounds       | 20  | 5     |
| Early Childhood            | 3   |       |
| Truant                     | 1   | 1     |
| Board of Health            | 0   | 0     |
| Subtotal                   | 379 | 581   |
| Contractor                 | 100 |       |
| Adult ESL off site parking |     | -100  |
| Total                      | 479 | 481   |

Jonathan Levi Architects

2/26/2019

# Existing Site



## Phase 1 Overall Site



Jonathan Levi Architects

2/26/2019

# Existing Farley Roadway



Jonathan Levi Architects

2/26/2019

# Phase 1 New Permanent Farley Parking



 $\Delta L$ 

# Phase 1-3 Temporary Front Parking Detail



### Phase 2 Site Plan



Jonathan Levi Architects

2/26/2019

#### Phase 3 Site Plan



## Refined Final Site Plan



Jonathan Levi Architects

2/26/2019

## Roadway Improvements



Jonathan Levi Architects

2/26/2019

### Construction Traffic



CONSTRUCTION TRUCKING ROUTE Fuller Middle School



Jonathan Levi Architects

2/26/2019

#### Construction Traffic



CONSTRUCTION TRUCKING ROUTE ENLARGED Fuller Middle School





2/26/2019



School Building Committee

February 25, 2019 FULLER SCHOOL, FRAMINGHAM



Jonathan Levi Architects











Jonathan Levi Architects



















ART CLASSROOM ELEVATION E



ART of 4 8 16 32 ALAJonathan Levi Architects







ART CLASSROOM PLAN

2/11/2019

JLA Jonathan Levi Architects

New Fuller Middle School School Building Committee

February 25, 2019 FULLER SCHOOL, F