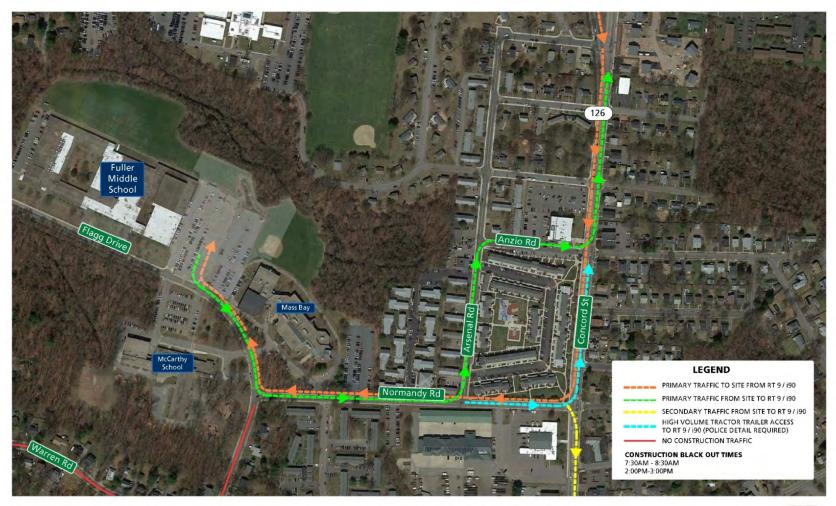

#### Construction Traffic

CONSTRUCTION TRUCKING ROUTE ENLARGED Fuller Middle School

2/26/2019

School Building Committee

February 25, 2019 FULLER SCHOOL, FRAMINGHAM

Jonathan Levi Architects

Jonathan Levi Architects