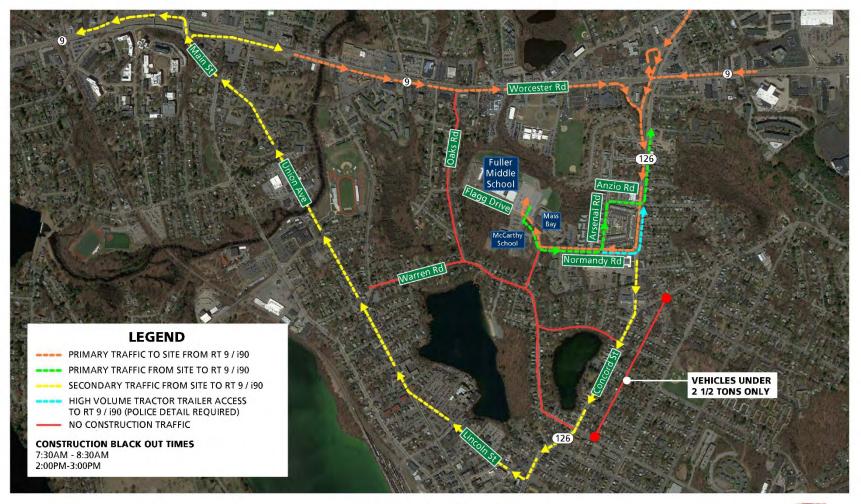

### Construction Traffic

CONSTRUCTION TRUCKING ROUTE Fuller Middle School

Jonathan Levi Architects

2/26/2019