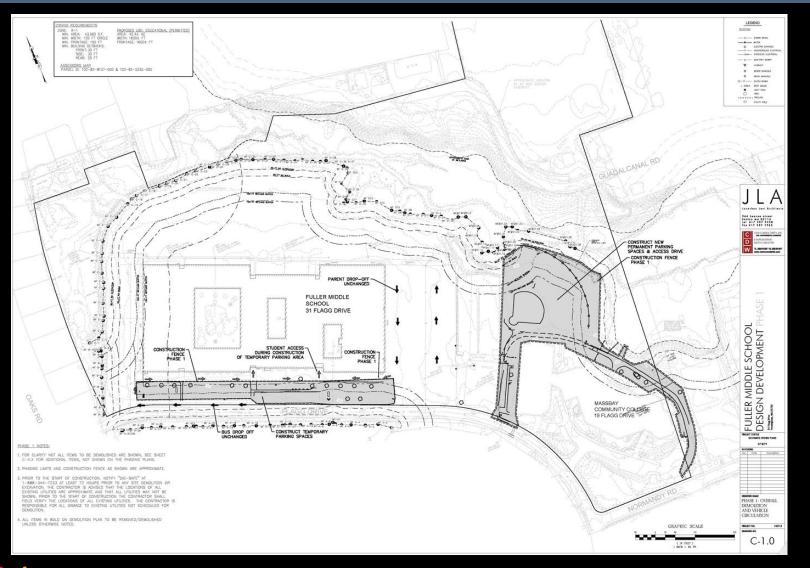

g Committee February 4, 2019





# Parking Count Analysis

|                            | Day | Night |
|----------------------------|-----|-------|
| Adult ESL                  | 5   | 425   |
| Fuller                     | 100 | -     |
| Farley                     | 150 | 150   |
| McCarthy                   | 85  |       |
| PIC                        | 15  | -     |
| Building and Grounds       | 20  | 5     |
| Early Childhood            | 3   | -     |
| Truant                     | 1   | 1     |
| Board of Health            | 20  | 15    |
| Subtotal                   | 399 | 596   |
| Contractor                 | 100 | -     |
| Adult ESL off site parking |     | -100  |
| Total                      | 499 | 496   |

JA Jonathan Levi Architects

2/5/2019

## Phase 1 Overall Site



Jonathan Levi Architects

2/5/2019

## Phase 1 and Permanent Farley Parking



Jonathan Levi Architects

2/5/2019

## Phase 1 Temporary Front Parking Detail





2/5/2019

#### Phase 2 Site Plan



Jonathan Levi Architects

2/5/2019

#### Phase 3 Site Plan



Jonathan Levi Architects

2/5/2019

## Refined Final Site Plan



# Reduced Civic Space Benches



### Reduced Retaining Walls



JLA Jonathan Levi Architects

2/5/2019

### Pre-cast Bench Construction





2/5/2019

## Typical Classroom Interior





2/5/2019

#### Typical Classroom Interior



Jonathan Levi Architects

2/5/2019

## Science Classroom Interior



Jonathan Levi Architects

2/5/2019

#### Science Classroom Interior



2/5/2019