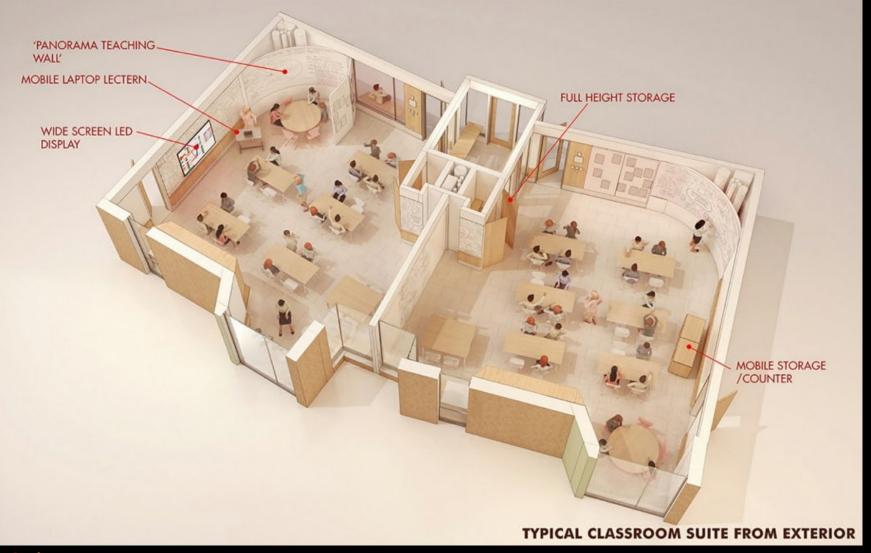

## Typical Classroom Interior

2/5/2019

#### Typical Classroom Interior

Jonathan Levi Architects

2/5/2019