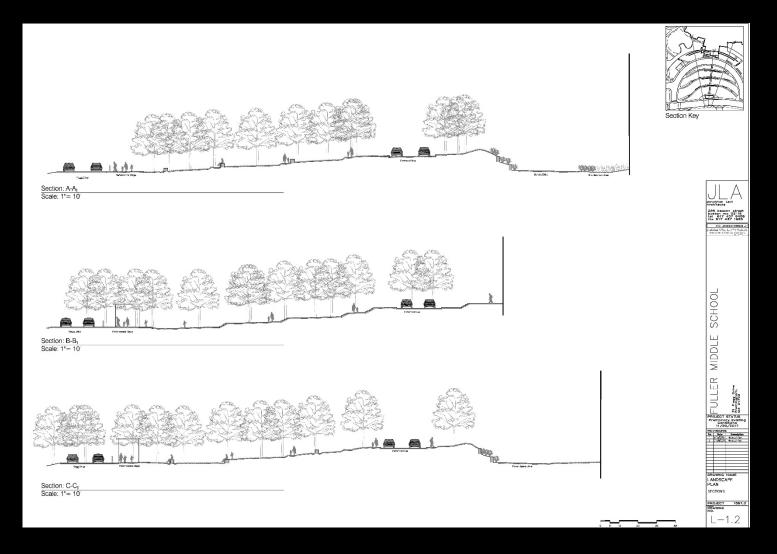

Grounds       | 20  | 5     |
| Early Childhood            | 3   | -     |
| Truant                     | 1   | 1     |
| Board of Health            | 20  | 15    |
| Subtotal                   | 399 | 596   |
| Contractor                 | 100 | -     |
| Adult ESL off site parking |     | -100  |
| Total                      | 499 | 496   |

JA Jonathan Levi Architects

2/5/2019

## Phase 1 Overall Site



Jonathan Levi Architects

2/5/2019

## Phase 1 and Permanent Farley Parking



Jonathan Levi Architects

2/5/2019

## Phase 1 Temporary Front Parking Detail





2/5/2019

#### Phase 2 Site Plan



Jonathan Levi Architects

2/5/2019

#### Phase 3 Site Plan



Jonathan Levi Architects

2/5/2019

## Refined Final Site Plan



# Reduced Civic Space Benches



### Reduced Retaining Walls



JLA Jonathan Levi Architects

2/5/2019

### Pre-cast Bench Construction





2/5/2019

## Typical Classroom Interior





2/5/2019

#### Typical Classroom Interior



Jonathan Levi Architects

2/5/2019

## Science Classroom Interior



Jonathan Levi Architects

2/5/2019

#### Science Classroom Interior



2/5/2019