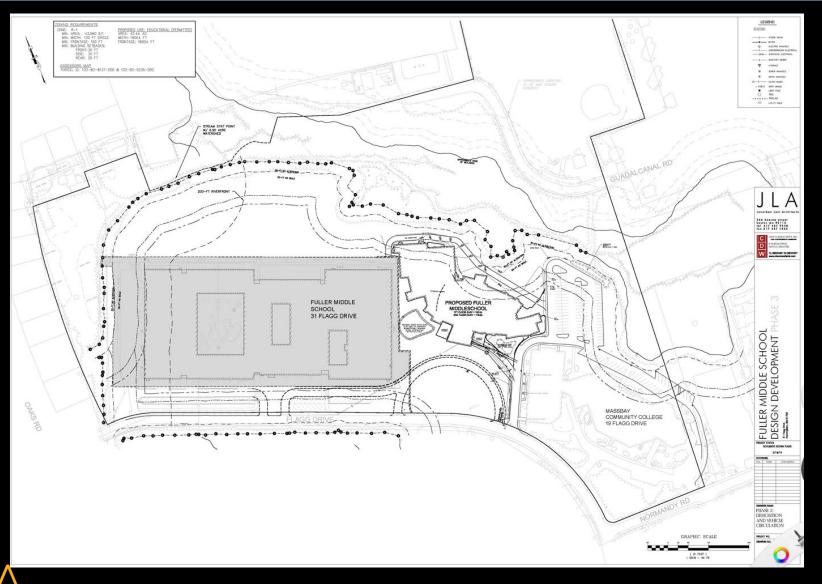

| 150 | 150   |
| McCarthy                   | 85  |       |
| PIC                        | 15  | -     |
| Building and Grounds       | 20  | 5     |
| Early Childhood            | 3   | -     |
| Truant                     | 1   | 1     |
| Board of Health            | 20  | 15    |
| Subtotal                   | 399 | 596   |
| Contractor                 | 100 | -     |
| Adult ESL off site parking |     | -100  |
| Total                      | 499 | 496   |

JA Jonathan Levi Architects

2/5/2019

## Phase 1 Overall Site



Jonathan Levi Architects

2/5/2019

## Phase 1 and Permanent Farley Parking



Jonathan Levi Architects

2/5/2019

## Phase 1 Temporary Front Parking Detail





2/5/2019

#### Phase 2 Site Plan



Jonathan Levi Architects

2/5/2019

#### Phase 3 Site Plan



Jonathan Levi Architects

2/5/2019

## Refined Final Site Plan



# Reduced Civic Space Benches



### Reduced Retaining Walls



JLA Jonathan Levi Architects

2/5/2019

### Pre-cast Bench Construction





2/5/2019

## Typical Classroom Interior





2/5/2019

#### Typical Classroom Interior



Jonathan Levi Architects

2/5/2019

## Science Classroom Interior



Jonathan Levi Architects

2/5/2019

#### Science Classroom Interior



2/5/2019