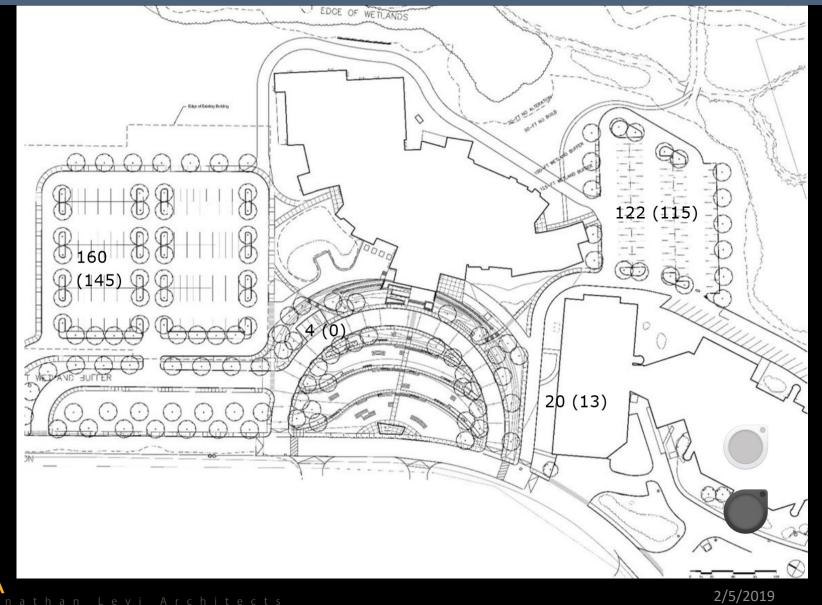

## Refined Final Site Plan

# Parking Count Analysis

|                            | Day | Night |
|----------------------------|-----|-------|
| Adult ESL                  | 5   | 425   |
| Fuller                     | 100 | -     |
| Farley                     | 150 | 150   |
| McCarthy                   | 85  |       |
| PIC                        | 15  | -     |
| Building and Grounds       | 20  | 5     |
| Early Childhood            | 3   | -     |
| Truant                     | 1   | 1     |
| Board of Health            | 20  | 15    |
| Subtotal                   | 399 | 596   |
| Contractor                 | 100 | -     |
| Adult ESL off site parking |     | -100  |
| Total                      | 499 | 496   |