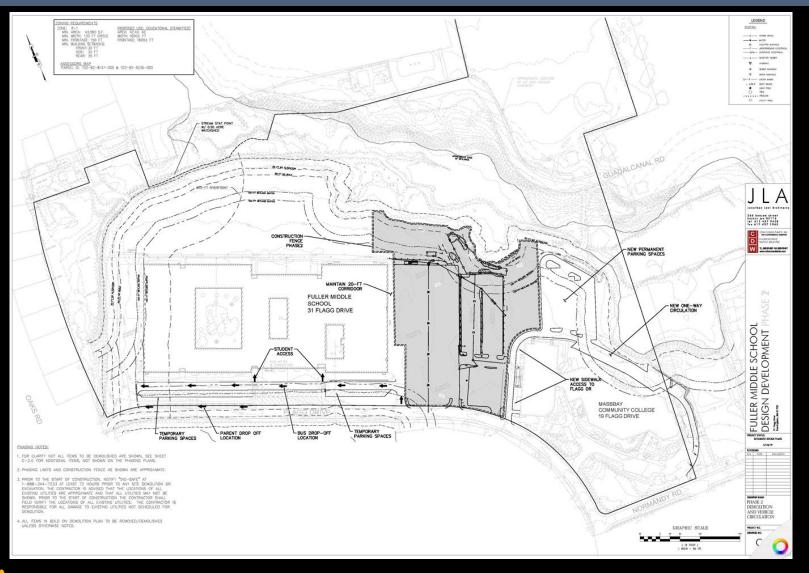

uller                     | 100 | -     |
| Farley                     | 150 | 150   |
| McCarthy                   | 85  |       |
| PIC                        | 15  | -     |
| Building and Grounds       | 20  | 5     |
| Early Childhood            | 3   | -     |
| Truant                     | 1   | 1     |
| Board of Health            | 20  | 15    |
| Subtotal                   | 399 | 596   |
| Contractor                 | 100 | -     |
| Adult ESL off site parking |     | -100  |
| Total                      | 499 | 496   |

JA Jonathan Levi Architects

2/5/2019

## Phase 1 Overall Site



Jonathan Levi Architects

2/5/2019

## Phase 1 and Permanent Farley Parking



Jonathan Levi Architects

2/5/2019

## Phase 1 Temporary Front Parking Detail





2/5/2019

#### Phase 2 Site Plan



Jonathan Levi Architects

2/5/2019

#### Phase 3 Site Plan



Jonathan Levi Architects

2/5/2019

## Refined Final Site Plan



# Reduced Civic Space Benches



### Reduced Retaining Walls



JLA Jonathan Levi Architects

2/5/2019

### Pre-cast Bench Construction





2/5/2019

## Typical Classroom Interior





2/5/2019

#### Typical Classroom Interior



Jonathan Levi Architects

2/5/2019

## Science Classroom Interior



Jonathan Levi Architects

2/5/2019

#### Science Classroom Interior



2/5/2019