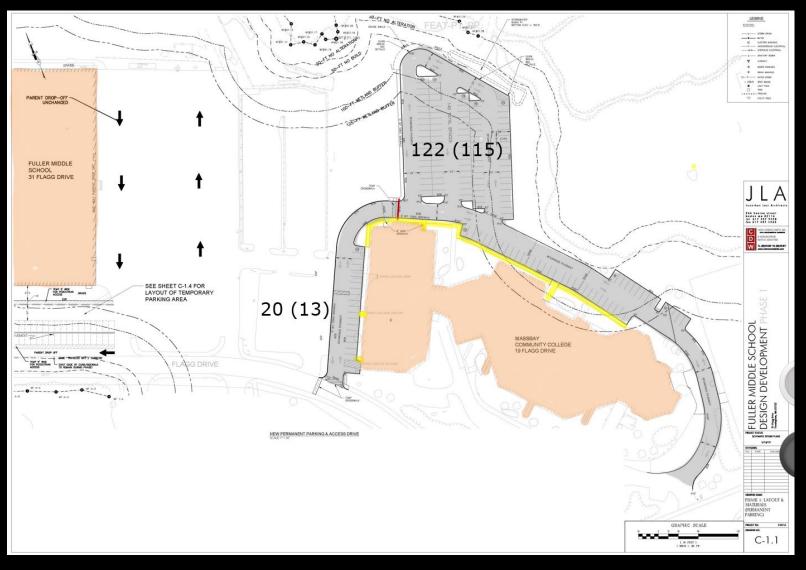

| Day | Night |
|----------------------------|-----|-------|
| Adult ESL                  | 5   | 425   |
| Fuller                     | 100 | -     |
| Farley                     | 150 | 150   |
| McCarthy                   | 85  |       |
| PIC                        | 15  | -     |
| Building and Grounds       | 20  | 5     |
| Early Childhood            | 3   | -     |
| Truant                     | 1   | 1     |
| Board of Health            | 20  | 15    |
| Subtotal                   | 399 | 596   |
| Contractor                 | 100 | -     |
| Adult ESL off site parking |     | -100  |
| Total                      | 499 | 496   |

JA Jonathan Levi Architects

2/5/2019

## Phase 1 Overall Site



Jonathan Levi Architects

2/5/2019

## Phase 1 and Permanent Farley Parking



Jonathan Levi Architects

2/5/2019

## Phase 1 Temporary Front Parking Detail





2/5/2019

#### Phase 2 Site Plan



Jonathan Levi Architects

2/5/2019

#### Phase 3 Site Plan



Jonathan Levi Architects

2/5/2019

## Refined Final Site Plan



# Reduced Civic Space Benches



### Reduced Retaining Walls



JLA Jonathan Levi Architects

2/5/2019

### Pre-cast Bench Construction





2/5/2019

## Typical Classroom Interior





2/5/2019

#### Typical Classroom Interior



Jonathan Levi Architects

2/5/2019

## Science Classroom Interior



Jonathan Levi Architects

2/5/2019

#### Science Classroom Interior



2/5/2019