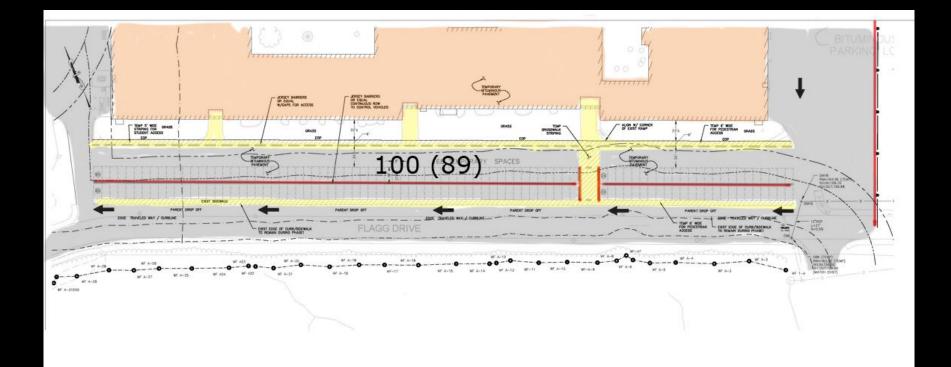

L                  | 5   | 425   |
| Fuller                     | 100 | -     |
| Farley                     | 150 | 150   |
| McCarthy                   | 85  |       |
| PIC                        | 15  | -     |
| Building and Grounds       | 20  | 5     |
| Early Childhood            | 3   | -     |
| Truant                     | 1   | 1     |
| Board of Health            | 20  | 15    |
| Subtotal                   | 399 | 596   |
| Contractor                 | 100 | -     |
| Adult ESL off site parking |     | -100  |
| Total                      | 499 | 496   |

JA Jonathan Levi Architects

2/5/2019

## Phase 1 Overall Site



Jonathan Levi Architects

2/5/2019

## Phase 1 and Permanent Farley Parking



Jonathan Levi Architects

2/5/2019

## Phase 1 Temporary Front Parking Detail





2/5/2019

#### Phase 2 Site Plan



Jonathan Levi Architects

2/5/2019

#### Phase 3 Site Plan



Jonathan Levi Architects

2/5/2019

## Refined Final Site Plan



# Reduced Civic Space Benches



### Reduced Retaining Walls



JLA Jonathan Levi Architects

2/5/2019

### Pre-cast Bench Construction





2/5/2019

## Typical Classroom Interior





2/5/2019

#### Typical Classroom Interior



Jonathan Levi Architects

2/5/2019

## Science Classroom Interior



Jonathan Levi Architects

2/5/2019

#### Science Classroom Interior



2/5/2019