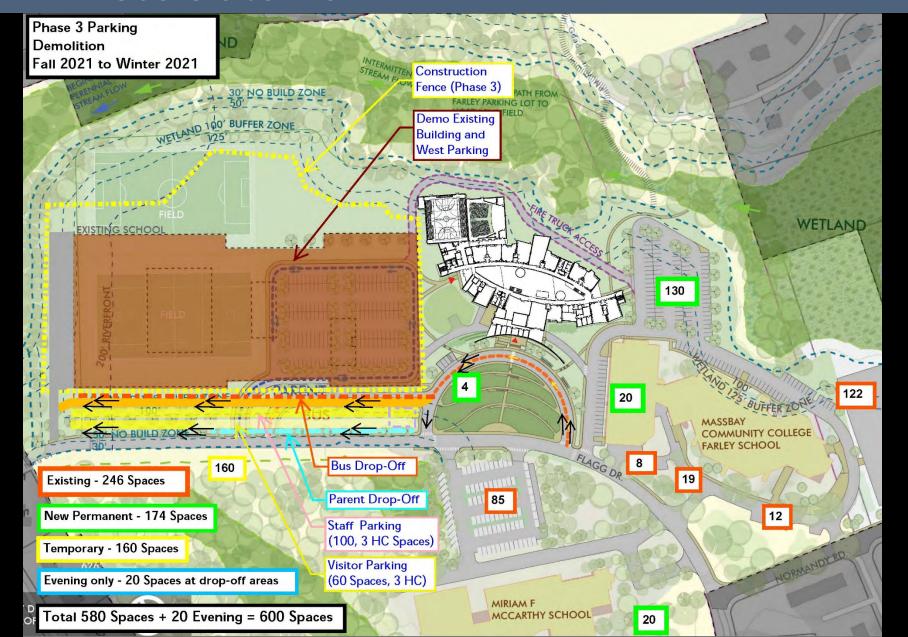

ee Chair** 

Superintendent of Schools

City Council Member

School Committee Member and Convenor

School Committee Member

School Committee Member

Chief Financial Officer

Chief Procurement Officer

Former School Committee Chair

Director of Buildings and Grounds, FPS

Director of Secondary Education





#### SCHOOL BUILDING COMMITTEE MEMBERS

Jose Duarte Principal, Fuller Middle School Patrick Johnson Principal, Walsh Middle School

Michael Tusino Building Commissioner

Richard Weader II Member

Michael Grilli Member

Dr. Jennifer Krusinger Martin Member

Donald C. Taggart III Member

David Panich Member

Thomas Barbieri Member



### **SITE PLAN**



# **AERIAL VIEW**



# **INTERIOR**



## Existing Site



### Phase 1 Overall Site



### Phase 2 Site Plan



#### Phase 3 Site Plan



### Post Construction Site Plan



# McCarthy Additional Parking



# Construction Trucking Route





# Construction Trucking Route





#### PROJECT TIMELINE

December 2018 - Detailed Design Commenced

<u>Summer 2019 – Construction Commences</u>

Summer 2021 – New Building is Completed

December 2021 – Demolition and Sitework Completed





# Questions?