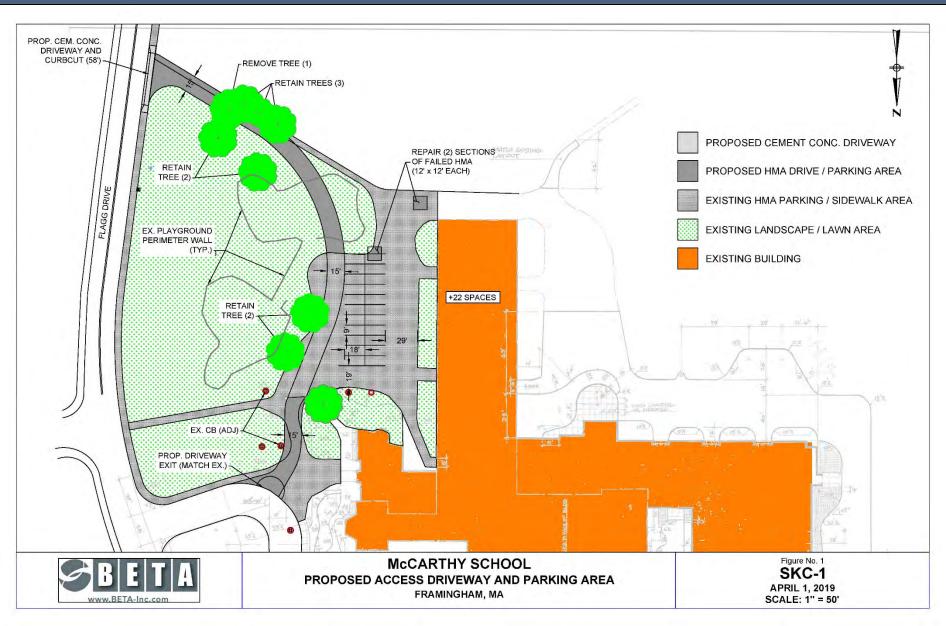

Committee Member and Convenor

School Committee Member

School Committee Member

Chief Financial Officer

Chief Procurement Officer

Former School Committee Chair

Director of Buildings and Grounds, FPS

Director of Secondary Education





#### SCHOOL BUILDING COMMITTEE MEMBERS

Jose Duarte Principal, Fuller Middle School Patrick Johnson Principal, Walsh Middle School

Michael Tusino Building Commissioner

Richard Weader II Member

Michael Grilli Member

Dr. Jennifer Krusinger Martin Member

Donald C. Taggart III Member

David Panich Member

Thomas Barbieri Member



### **SITE PLAN**



# **AERIAL VIEW**



# **INTERIOR**



## Existing Site



### Phase 1 Overall Site



### Phase 2 Site Plan



#### Phase 3 Site Plan



### Post Construction Site Plan



# McCarthy Additional Parking



# Construction Trucking Route





# Construction Trucking Route





#### PROJECT TIMELINE

December 2018 - Detailed Design Commenced

<u>Summer 2019 – Construction Commences</u>

Summer 2021 – New Building is Completed

December 2021 – Demolition and Sitework Completed





# Questions?