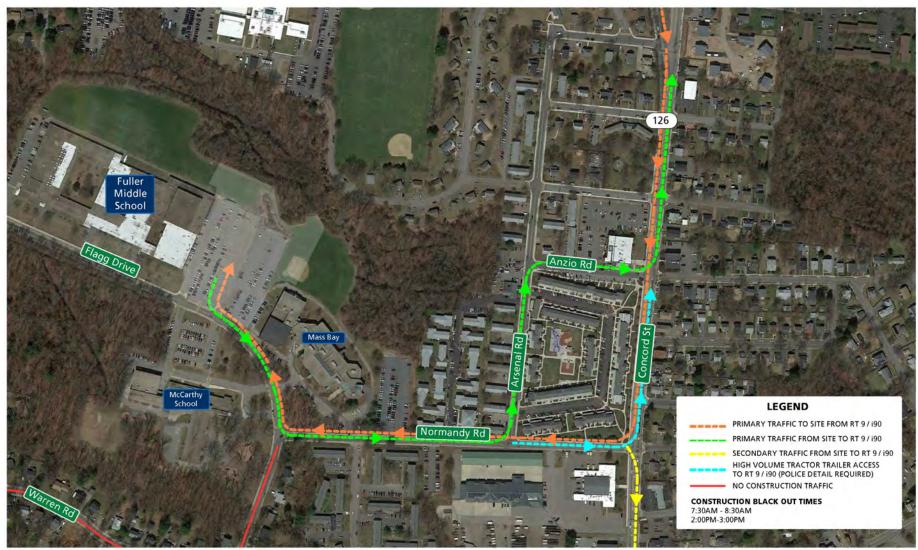

ttee Member

Chief Financial Officer

Chief Procurement Officer

Former School Committee Chair

Director of Buildings and Grounds, FPS

Director of Secondary Education





#### SCHOOL BUILDING COMMITTEE MEMBERS

Jose Duarte Principal, Fuller Middle School Patrick Johnson Principal, Walsh Middle School

Michael Tusino Building Commissioner

Richard Weader II Member

Michael Grilli Member

Dr. Jennifer Krusinger Martin Member

Donald C. Taggart III Member

David Panich Member

Thomas Barbieri Member



### **SITE PLAN**



# **AERIAL VIEW**



# **INTERIOR**



## Existing Site



### Phase 1 Overall Site



### Phase 2 Site Plan



#### Phase 3 Site Plan



### Post Construction Site Plan



# McCarthy Additional Parking



# Construction Trucking Route





# Construction Trucking Route





#### PROJECT TIMELINE

December 2018 - Detailed Design Commenced

<u>Summer 2019 – Construction Commences</u>

Summer 2021 – New Building is Completed

December 2021 – Demolition and Sitework Completed





# Questions?