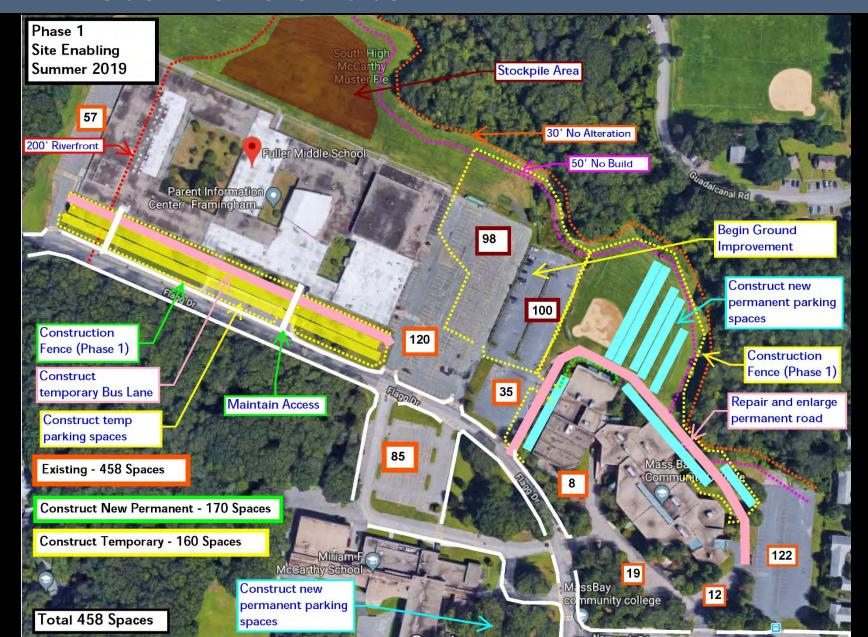

air

**Chief Operating Officer** 

**School Committee Chair** 

Superintendent of Schools

City Council Member

School Committee Member and Convenor

School Committee Member

School Committee Member

Chief Financial Officer

Chief Procurement Officer

Former School Committee Chair

Director of Buildings and Grounds, FPS

Director of Secondary Education





#### SCHOOL BUILDING COMMITTEE MEMBERS

Jose Duarte Principal, Fuller Middle School Patrick Johnson Principal, Walsh Middle School

Michael Tusino Building Commissioner

Richard Weader II Member

Michael Grilli Member

Dr. Jennifer Krusinger Martin Member

Donald C. Taggart III Member

David Panich Member

Thomas Barbieri Member



### **SITE PLAN**



# **AERIAL VIEW**



# **INTERIOR**



## Existing Site



### Phase 1 Overall Site



### Phase 2 Site Plan



#### Phase 3 Site Plan



### Post Construction Site Plan



# McCarthy Additional Parking



# Construction Trucking Route





# Construction Trucking Route





#### PROJECT TIMELINE

December 2018 - Detailed Design Commenced

<u>Summer 2019 – Construction Commences</u>

Summer 2021 – New Building is Completed

December 2021 – Demolition and Sitework Completed





# Questions?