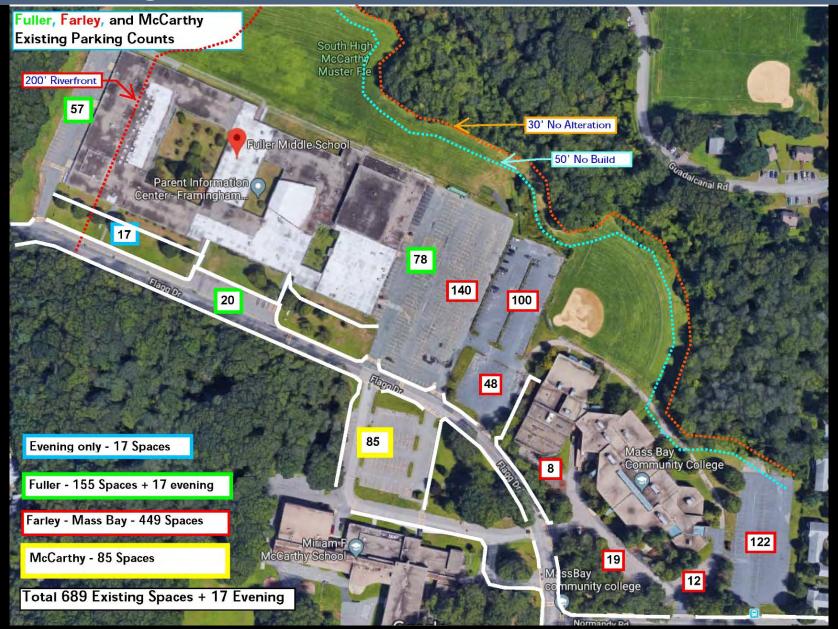

th Finance Experience

Co-Chair

**Chief Operating Officer** 

**School Committee Chair** 

Superintendent of Schools

City Council Member

School Committee Member and Convenor

School Committee Member

School Committee Member

Chief Financial Officer

Chief Procurement Officer

Former School Committee Chair

Director of Buildings and Grounds, FPS

Director of Secondary Education





#### SCHOOL BUILDING COMMITTEE MEMBERS

Jose Duarte Principal, Fuller Middle School Patrick Johnson Principal, Walsh Middle School

Michael Tusino Building Commissioner

Richard Weader II Member

Michael Grilli Member

Dr. Jennifer Krusinger Martin Member

Donald C. Taggart III Member

David Panich Member

Thomas Barbieri Member



### **SITE PLAN**



# **AERIAL VIEW**



# **INTERIOR**



## Existing Site



### Phase 1 Overall Site



### Phase 2 Site Plan



#### Phase 3 Site Plan



### Post Construction Site Plan



# McCarthy Additional Parking



# Construction Trucking Route





# Construction Trucking Route





#### PROJECT TIMELINE

December 2018 - Detailed Design Commenced

<u>Summer 2019 – Construction Commences</u>

Summer 2021 – New Building is Completed

December 2021 – Demolition and Sitework Completed





# Questions?