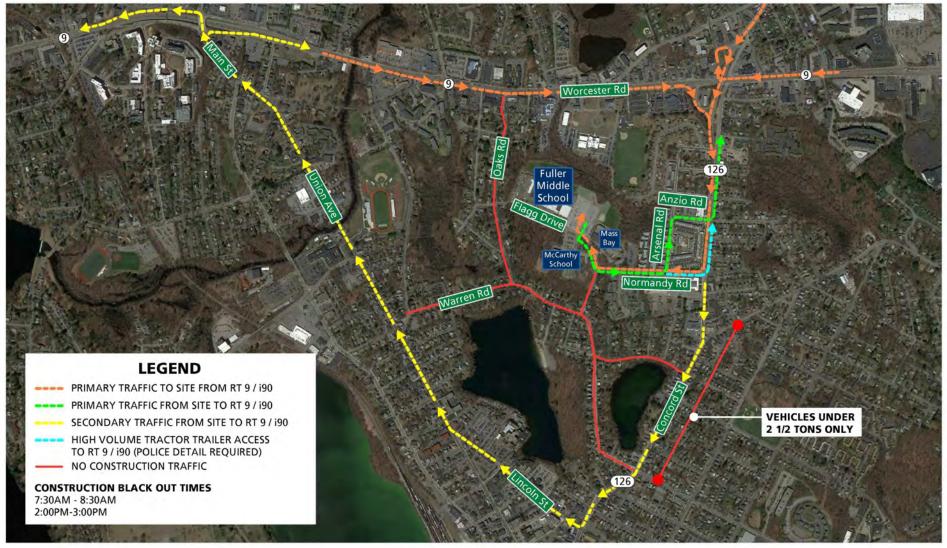

hool Committee Member

School Committee Member

Chief Financial Officer

Chief Procurement Officer

Former School Committee Chair

Director of Buildings and Grounds, FPS

Director of Secondary Education





#### SCHOOL BUILDING COMMITTEE MEMBERS

Jose Duarte Principal, Fuller Middle School Patrick Johnson Principal, Walsh Middle School

Michael Tusino Building Commissioner

Richard Weader II Member

Michael Grilli Member

Dr. Jennifer Krusinger Martin Member

Donald C. Taggart III Member

David Panich Member

Thomas Barbieri Member



### **SITE PLAN**



# **AERIAL VIEW**



# **INTERIOR**



## Existing Site



### Phase 1 Overall Site



### Phase 2 Site Plan



#### Phase 3 Site Plan



### Post Construction Site Plan



# McCarthy Additional Parking



# Construction Trucking Route





# Construction Trucking Route





#### PROJECT TIMELINE

December 2018 - Detailed Design Commenced

<u>Summer 2019 – Construction Commences</u>

Summer 2021 – New Building is Completed

December 2021 – Demolition and Sitework Completed





# Questions?