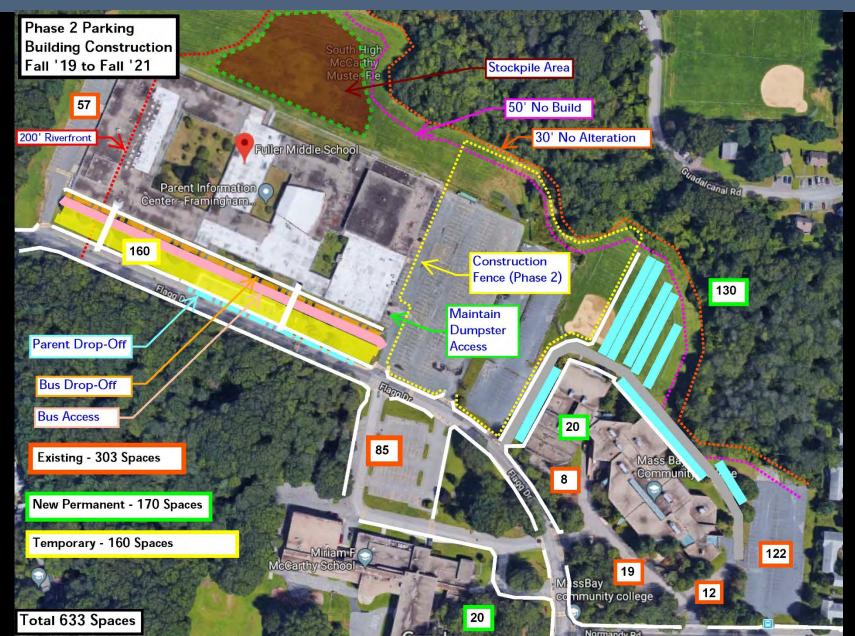

ficer** 

**School Committee Chair** 

Superintendent of Schools

City Council Member

School Committee Member and Convenor

School Committee Member

School Committee Member

Chief Financial Officer

Chief Procurement Officer

Former School Committee Chair

Director of Buildings and Grounds, FPS

Director of Secondary Education





#### SCHOOL BUILDING COMMITTEE MEMBERS

Jose Duarte Principal, Fuller Middle School Patrick Johnson Principal, Walsh Middle School

Michael Tusino Building Commissioner

Richard Weader II Member

Michael Grilli Member

Dr. Jennifer Krusinger Martin Member

Donald C. Taggart III Member

David Panich Member

Thomas Barbieri Member



### **SITE PLAN**



# **AERIAL VIEW**



# **INTERIOR**



## Existing Site



### Phase 1 Overall Site



### Phase 2 Site Plan



#### Phase 3 Site Plan



### Post Construction Site Plan



# McCarthy Additional Parking



# Construction Trucking Route





# Construction Trucking Route





#### PROJECT TIMELINE

December 2018 - Detailed Design Commenced

<u>Summer 2019 – Construction Commences</u>

Summer 2021 – New Building is Completed

December 2021 – Demolition and Sitework Completed





# Questions?