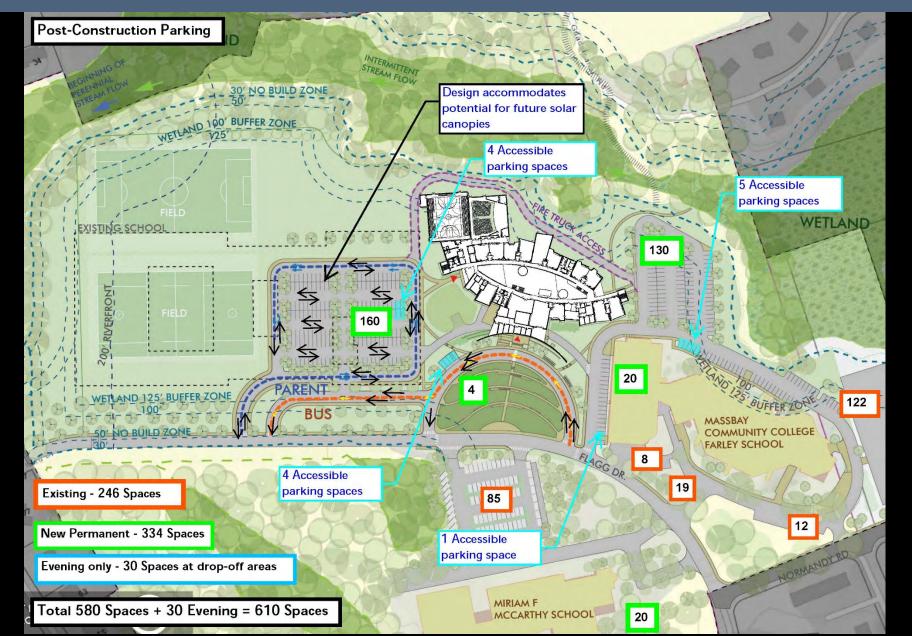

ols

City Council Member

School Committee Member and Convenor

School Committee Member

School Committee Member

Chief Financial Officer

Chief Procurement Officer

Former School Committee Chair

Director of Buildings and Grounds, FPS

Director of Secondary Education





#### SCHOOL BUILDING COMMITTEE MEMBERS

Jose Duarte Principal, Fuller Middle School Patrick Johnson Principal, Walsh Middle School

Michael Tusino Building Commissioner

Richard Weader II Member

Michael Grilli Member

Dr. Jennifer Krusinger Martin Member

Donald C. Taggart III Member

David Panich Member

Thomas Barbieri Member



### **SITE PLAN**



# **AERIAL VIEW**



# **INTERIOR**



## Existing Site



### Phase 1 Overall Site



### Phase 2 Site Plan



#### Phase 3 Site Plan



### Post Construction Site Plan



# McCarthy Additional Parking



# Construction Trucking Route





# Construction Trucking Route





#### PROJECT TIMELINE

December 2018 - Detailed Design Commenced

<u>Summer 2019 – Construction Commences</u>

Summer 2021 – New Building is Completed

December 2021 – Demolition and Sitework Completed





# Questions?