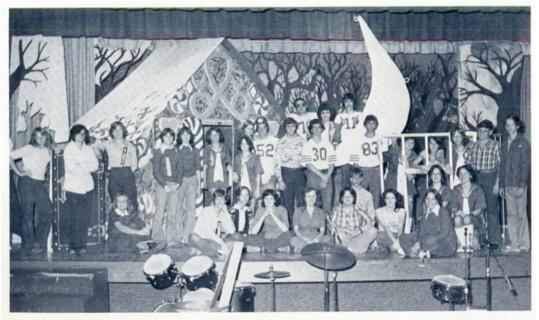

#### **1551 South Lee Street**

Fort Gibson, Oklahoma 74434

(918)478-2400

Row 1: Kim Poindexter, Max Judd, Annette Perry, Beth Andrews, Lisa Ford, Bobbie Andrews, Chris Jones, Gail Ford, Renee Stubbs, Marisa Metz, Linda Youngblood. Row 2: Kim Isom, Melanie Moore, Lynn Ausmus, Melanie O'Dell, Tammy Harrold, Jody Moffitt, Michelle Metz, Linda Wallace, Jim Harris, Paul Deeming, Mark Shear, Jimmy Wilson, Mrs. Glover — Sponsor, Kevin Stretch, Kurt Moydell, Gina Glover, Lisa Poindexter, Regina Campbell, Glenn Leach, Charles Letbetter.