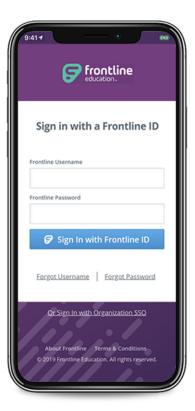

#### **GETTING STARTED**

Access the app store on your mobile device and download the Frontline Education app. Once the download is complete, you will click **Get Started** to proceed to a sign in page. From there, enter your Frontline ID account and click **Sign In**.

\*Please note that once signed in, you may be prompted to select an organization.