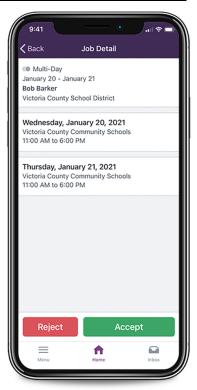

#### **HOMEPAGE**

The homepage posts potential job assignment opportunities. From here, you can select the View all Available Jobs link to reference a comprehensive list of all potential jobs in your district. \*Once an available job is selected, you can then review the job's details and opt to accept the assignment.