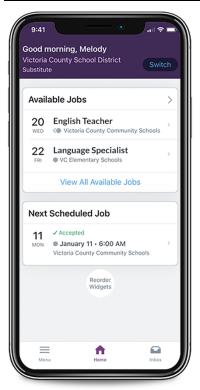

#### **HOMEPAGE**

The homepage posts potential job assignment opportunities. From here, you can select the View all Available Jobs link to reference a comprehensive list of all potential jobs in your district. \*Once an available job is selected, you can then review the job's details and opt to accept the assignment.