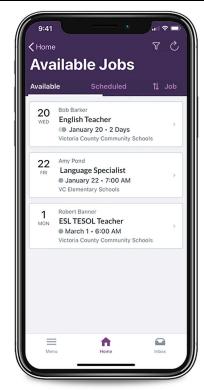

#### **HOMEPAGE**

The homepage posts potential job assignment opportunities. From here, you can select the View all Available Jobs link to reference a comprehensive list of all potential jobs in your district. \*Once an available job is selected, you can then review the job's details and opt to accept the assignment.

### MENU/SIDE NAVIGATION

The "Menu" option opens a side navigation bar where you can access current tools and settings.

| Available Jobs | Reference all available jobs within your view. (This section includes an "Available" and "Scheduled" tab, as well as sorting and filter options to further define your results.)                                                                    |
|----------------|-----------------------------------------------------------------------------------------------------------------------------------------------------------------------------------------------------------------------------------------------------|
| Calendar       | View the dates for any previously worked assignments, as well as upcoming, accepted jobs. (These dates will be highlighted on Android and dotted on IOS). If you click on the highlighted/dotted dates, you can view the job details for that date. |
| Inbox          | Review any received web alerts from your district.                                                                                                                                                                                                  |
| Help Center    | Access online help resources specific to your Frontline mobile app.                                                                                                                                                                                 |
| Settings       | Review your current district details and user preferences, or log out.                                                                                                                                                                              |
| Feedback       | Please provide feature-related feedback or use this tab to contact Mobile Support with any questions/issues you may have regarding the app.                                                                                                         |