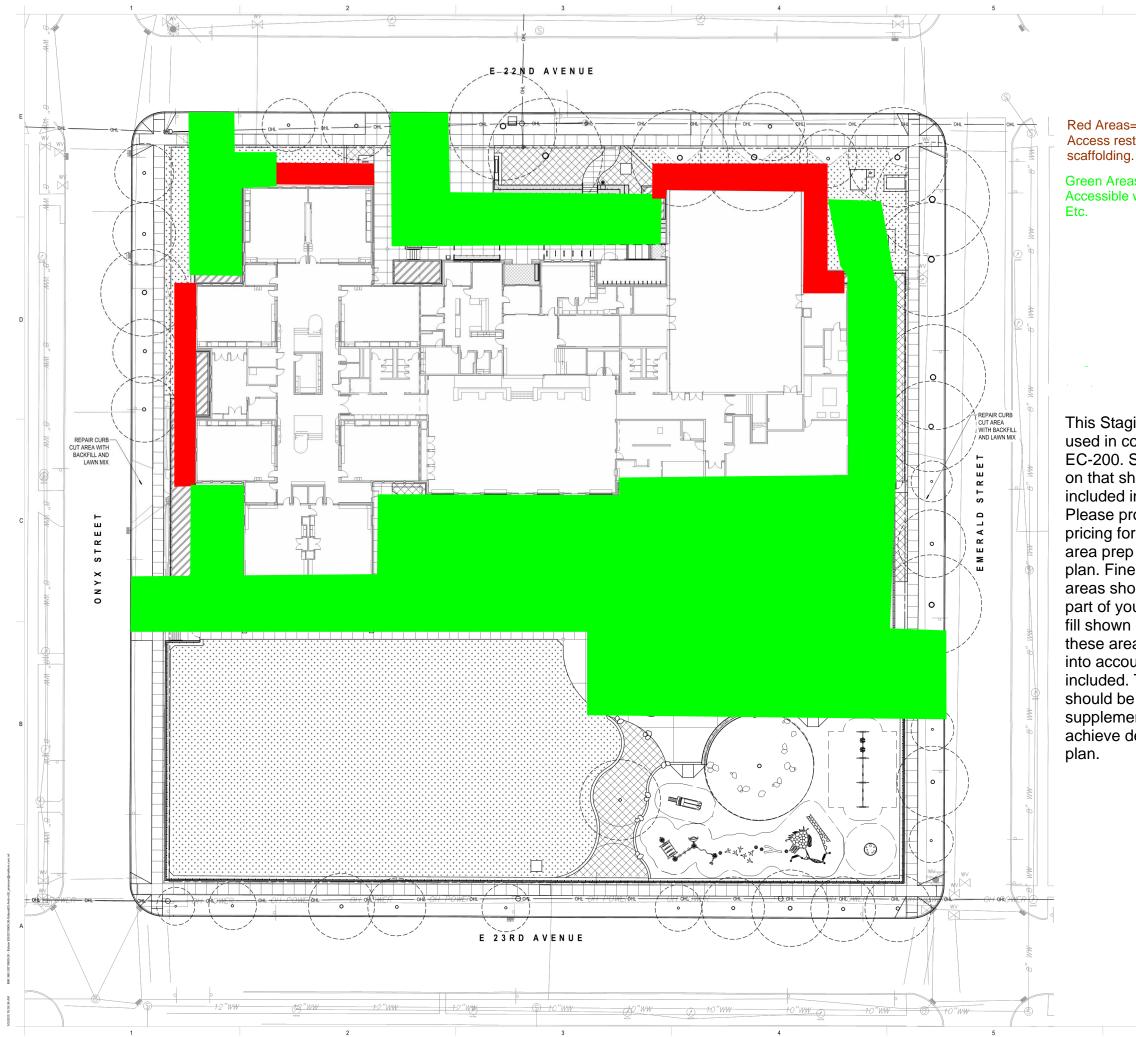

#### Site Access:

- Certain locations around the exterior of the building along E. 22<sup>nd</sup> Ave. and Onyx St. may be
  inaccessible for forklifts, man lifts and/or other hoisting equipment due to existing trees restricting
  access. This will affect exterior system trades specifically. Please review attached site access plan and if
  necessary, include provisions in your bid to stock materials by hand to these locations from the nearest
  point of equipment access. Subcontractors will be responsible for providing their own hoisting
  equipment including scaffolding where necessary.
- Sitework subcontractors please review attached site staging plan and provide pricing for additional staging area prep as requested.