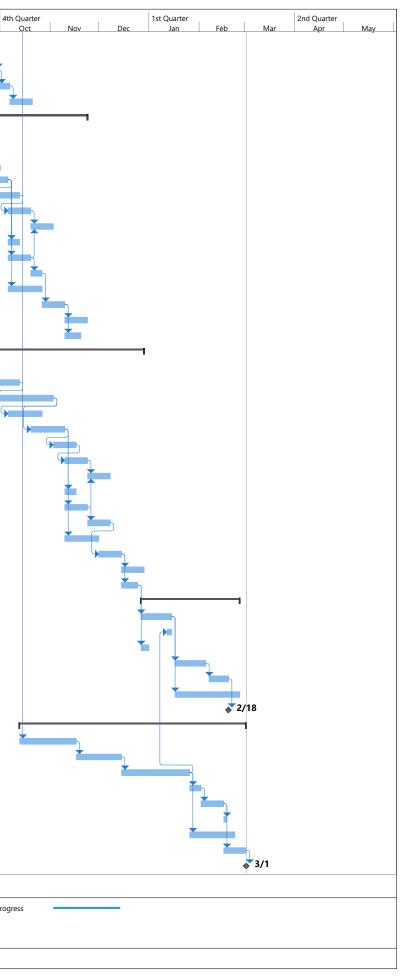

## PRELIMINARY CONSTRUCTION SCHEDULE & SITE ACCESS/STAGING PLAN

|                                             | ask Name                                                                                                             | Duration                                | Start                                                   | Finish                                    |
|---------------------------------------------|----------------------------------------------------------------------------------------------------------------------|-----------------------------------------|---------------------------------------------------------|-------------------------------------------|
| +                                           | EDISION SCHEDULE                                                                                                     | 369 days                                | Thu 10/1/20                                             | Tue 3/1/22                                |
| :                                           | ABATEMENT, DEMOLITION, SITE WORK, BUILDING PAD                                                                       | 107 days                                | Thu 10/1/20                                             | Fri 2/26/21                               |
| 3                                           | ABATEMENT                                                                                                            | 24 days                                 | Thu 10/1/20                                             | Tue 11/3/20                               |
| 4                                           | PRE-DEMO RECYLE                                                                                                      | 15 days                                 | Wed 11/4/20                                             | Tue 11/24/20                              |
| 5                                           | CONSTRUCTION FENCING AND EROSIONS CONTROL                                                                            | 5 days                                  | Mon 11/23/20                                            | ) Fri 11/27/20                            |
| 6                                           | DEMOLITION                                                                                                           | 20 days                                 | Mon 11/30/20                                            | ) Fri 12/25/20                            |
| 7                                           | SHORING                                                                                                              | 10 days                                 | Mon 12/28/20                                            | ) Fri 1/8/21                              |
| 8                                           | EXCAVATION/CRUSHED ROCK BUILDING PAD                                                                                 | 15 days                                 | Mon 1/11/21                                             | Fri 1/29/21                               |
| 9                                           | SITE UTILITIES                                                                                                       | 20 days                                 | Mon 2/1/21                                              | Fri 2/26/21                               |
| 10                                          | BELOW GRADE, FOUINDATION AND SLAB ON GRADE                                                                           | 91 days                                 | Mon 1/18/21                                             | Mon 5/24/21                               |
| 11                                          | ANCHOR BOLTS AND TEMPLETS ON SITE                                                                                    | 0 days                                  | Mon 1/18/21                                             | Mon 1/18/21                               |
| 12                                          | ZONE 1 GRIDS L-R                                                                                                     | 62 days                                 | Mon 1/25/21                                             | Tue 4/20/21                               |
| 13                                          | EXCAVATE FOR FOUNDATION                                                                                              | 10 days                                 | Mon 1/25/21                                             | Fri 2/5/21                                |
| 14                                          | FOUNDATION                                                                                                           | 20 days                                 | Mon 2/1/21                                              | Fri 2/26/21                               |
| 15                                          | CONCRETE WALLS                                                                                                       | 30 days                                 | Wed 2/24/21                                             | Tue 4/6/21                                |
| 16                                          | WATER PROOF BELOW GRADE WALLS                                                                                        | 5 days                                  | Wed 4/7/21                                              | Tue 4/13/21                               |
| 7                                           | BACK FILL RETAINING WALL                                                                                             | 3 days                                  | Wed 4/14/21                                             |                                           |
| 18                                          | BELLOW GRADE MEPF                                                                                                    | 10 days                                 | Mon 3/1/21                                              | Fri 3/12/21                               |
| 19                                          | SLAB PREP AND PLACE                                                                                                  | 8 days                                  | Fri 4/2/21                                              | Tue 4/13/21                               |
| 20                                          | FOUNDATION AND RAIN DRAINS                                                                                           | 5 days                                  | Wed 4/14/21                                             |                                           |
| 21                                          | ZONE 2 GRDS F-L                                                                                                      | 57 days                                 | Mon 2/8/21                                              | Tue 4/27/21                               |
| 22                                          | EXCAVATE FOR FOUNDATION                                                                                              | 10 days                                 | Mon 2/8/21                                              | Fri 2/19/21                               |
| 23                                          | FOUNDATION                                                                                                           | 20 days                                 | Fri 2/26/21                                             | Thu 3/25/21                               |
| 24                                          | BELLOW GRADE MEPF                                                                                                    | 10 days                                 | Fri 3/26/21                                             | Thu 4/8/21                                |
| 25                                          | SLAB PREP AND PLACE                                                                                                  | 8 days                                  | Fri 4/9/21                                              | Tue 4/20/21                               |
| 26                                          | FOUNDATION AND RAIN DRAINS                                                                                           | 5 days                                  |                                                         | Tue 4/27/21                               |
| 27                                          | ZONE 3 GRIDS A-F                                                                                                     | 66 days                                 |                                                         | Mon 5/24/21                               |
| 28                                          | EXCAVATE FOR FOUNDATION                                                                                              | 10 days                                 | Mon 2/22/21                                             |                                           |
| 29                                          | ELEVATOR PIT WATER PROOFING                                                                                          | 2 days                                  | Mon 3/8/21                                              | Tue 3/9/21                                |
| 30                                          | ELEVATOR PIT CONCRETE PLACEMENT                                                                                      | 5 days                                  | Wed 3/10/21                                             |                                           |
| 31                                          | FOUNDATION                                                                                                           | 20 days                                 | Thu 3/25/21                                             | Wed 4/21/21                               |
| 32                                          | BELLOW GRADE MEPF                                                                                                    | 10 days                                 | Thu 4/22/21                                             | Wed 5/5/21                                |
| 33                                          | SLAB PREP AND PLACE                                                                                                  | 8 days                                  | Thu 5/6/21                                              | Mon 5/17/21                               |
| 34                                          | FOUNDATION AND RAIN DRAINS                                                                                           | 5 days                                  | Tue 5/18/21                                             | Mon 5/24/21                               |
| 35                                          | BUILDING SHELL                                                                                                       | 143 days                                | Mon 4/5/21                                              | Wed 10/20/21                              |
| 6                                           | ALL BRB'S ON SITE                                                                                                    | 0 days                                  | Mon 4/5/21                                              | Mon 4/5/21                                |
| 37                                          | ZONE 1 GRIDS L-R                                                                                                     | 84 days                                 |                                                         | Mon 8/9/21                                |
| 38                                          | CMU                                                                                                                  | 35 days                                 | Wed 4/14/21                                             |                                           |
| 39                                          | STRUCTURAL STEEL                                                                                                     | 20 days                                 | Wed 5/12/21                                             |                                           |
| 40                                          | LEVEL 2 CONCRETE DECK                                                                                                | 8 days                                  | Wed 5/12/21<br>Wed 6/2/21                               | Fri 6/11/21                               |
| 41                                          | EQUIPMENT PLATFORM METAL DECK                                                                                        | 4 days                                  | Mon 6/14/21                                             |                                           |
| 42                                          | EQUIPMENT PLATFORM CONCRETE                                                                                          | 2 days                                  | Fri 6/18/21                                             | Mon 6/21/21                               |
| 43                                          | EXTERIOR WALL FRAMING AND GYP                                                                                        | 10 days                                 | Mon 6/14/21                                             |                                           |
| 44                                          | WEATHER BARRIER                                                                                                      | 10 days                                 | Mon 6/21/21                                             |                                           |
| 45                                          | BRICK                                                                                                                | 20 days                                 | Mon 6/28/21                                             |                                           |
| 46                                          | METAL WALL PANELS, SOFFITS AND GUTTERS                                                                               | 15 days                                 | Mon 7/12/21                                             |                                           |
| 47                                          | WINDOW FLASHING                                                                                                      | 10 days                                 | Mon 7/12/21<br>Mon 7/12/21                              |                                           |
| 48                                          | WINDOWS                                                                                                              | 10 days                                 | Mon 7/19/21                                             |                                           |
|                                             | ROOF DECKING                                                                                                         | 5 days                                  | Tue 6/22/21                                             | Mon 6/28/21                               |
| 9                                           | ROOF PERETRATIONS AND SKYLIGHT CURBS                                                                                 | 5 days                                  | Tue 6/22/21                                             | Mon 7/5/21                                |
|                                             |                                                                                                                      |                                         | Tue 7/6/21                                              | Mon 7/12/21                               |
| 50                                          |                                                                                                                      |                                         | 1 UC // U/ ZI                                           | 101011 // 12/21                           |
| 50<br>51                                    | VAPOR BARRRIER ON ROOF                                                                                               | 5 days                                  |                                                         | Mon 8/9/21                                |
| 50<br>51<br>52                              | VAPOR BARRRIER ON ROOF<br>ROOF                                                                                       | 20 days                                 | Tue 7/13/21                                             | Mon 8/9/21                                |
| 50<br>51<br>52<br>53                        | VAPOR BARRRIER ON ROOF<br>ROOF<br>UTILITY COURT CONCRETE WALLS                                                       | 20 days<br>10 days                      | Tue 7/13/21<br>Tue 6/29/21                              | Mon 7/12/21                               |
| 52<br>53<br>54                              | VAPOR BARRRIER ON ROOF<br>ROOF<br>UTILITY COURT CONCRETE WALLS<br>UTILITY COURT STRUCTURAL STEEL                     | 20 days<br>10 days<br>3 days            | Tue 7/13/21           Tue 6/29/21           Tue 7/13/21 | Mon 7/12/21<br>Thu 7/15/21                |
|                                             | VAPOR BARRRIER ON ROOF<br>ROOF<br>UTILITY COURT CONCRETE WALLS                                                       | 20 days<br>10 days                      | Tue 7/13/21<br>Tue 6/29/21                              | Mon 7/12/21                               |
| 50<br>51<br>52<br>53<br>54<br>55            | VAPOR BARRRIER ON ROOF<br>ROOF<br>UTILITY COURT CONCRETE WALLS<br>UTILITY COURT STRUCTURAL STEEL<br>ZONE 2 GRIDS F-L | 20 days<br>10 days<br>3 days            | Tue 7/13/21           Tue 6/29/21           Tue 7/13/21 | Mon 7/12/21<br>Thu 7/15/21                |
| 50<br>51<br>52<br>53<br>54<br>55<br>roject: | VAPOR BARRRIER ON ROOF<br>ROOF<br>UTILITY COURT CONCRETE WALLS<br>UTILITY COURT STRUCTURAL STEEL<br>ZONE 2 GRIDS F-L | 20 days<br>10 days<br>3 days<br>71 days | Tue 7/13/21           Tue 6/29/21           Tue 7/13/21 | Mon 7/12/21<br>Thu 7/15/21<br>Wed 9/15/21 |

| D Tas     | ask Name                   |          | Duration        | Start        | Finish       | Sep    | 4th Quart<br>Oct |   | ov          | 1<br>Dec    | lst Quarter<br>Jan | Feb | Mar           | 2nd Qu<br>Ar |    | May | 3r<br>Jun        | rd Quarter | Aug | Sep    | 4th      |
|-----------|----------------------------|----------|-----------------|--------------|--------------|--------|------------------|---|-------------|-------------|--------------------|-----|---------------|--------------|----|-----|------------------|------------|-----|--------|----------|
| 111       | CEILING GRID               |          | 3 days          | Mon 9/20/21  | Wed 9/22/21  | 26h    |                  | N |             | Dec         | Jail               | reu | IVIdf         |              | // | way | Jun              | Jul        | Aug | - Sep  |          |
| 112       | MEF AT CEILING GRID        |          | 3 days          | Thu 9/23/21  | Mon 9/27/21  |        |                  |   |             |             |                    |     |               |              |    |     |                  |            |     |        | h        |
| 113       | CEILING TILE               |          | 2 days          | Tue 9/28/21  | Wed 9/29/21  |        |                  |   |             |             |                    |     |               |              |    |     |                  |            |     |        | 5        |
| 114       | QUARRY TILE FLOOR          |          | 5 days          | Thu 9/30/21  | Wed 10/6/21  |        |                  |   |             |             |                    |     |               |              |    |     |                  |            |     |        | <b>E</b> |
| 115       | KITCHEN EQUIPMENT          |          | 10 days         | Thu 10/7/21  | Wed 10/20/21 |        |                  |   |             |             |                    |     |               |              |    |     |                  |            |     |        |          |
| 116       | ZONE 2 GRIDS F-L           |          | 80 days         | Wed 8/4/21   | Tue 11/23/21 |        |                  |   |             |             |                    |     |               |              |    |     |                  |            | r   |        |          |
| 117       | FRAMING                    |          | 15 days         | Wed 8/4/21   | Tue 8/24/21  |        |                  |   |             |             |                    |     |               |              |    |     |                  |            |     |        |          |
| 118       | MEPF ROUGH IN              |          | 20 days         | Wed 8/11/21  | Tue 9/7/21   |        |                  |   |             |             |                    |     |               |              |    |     |                  |            |     |        |          |
| 119       | INSULATION/SHEET ROC       | K        | 25 days         | Wed 8/25/21  | Tue 9/28/21  |        |                  |   |             |             |                    |     |               |              |    |     |                  |            |     |        | 5        |
| 120       | PAINT                      |          | 15 days         | Wed 9/15/21  | Tue 10/5/21  |        |                  |   |             |             |                    |     |               |              |    |     |                  |            |     | •      | 6        |
| 121       | CEILING GRID               |          | 10 days         | Wed 9/29/21  | Tue 10/12/21 |        |                  |   |             |             |                    |     |               |              |    |     |                  |            |     | 9      | •        |
| 122       | MEF AT CEILING GRID        |          | 10 days         | Wed 10/6/21  | Tue 10/19/21 |        |                  |   |             |             |                    |     |               |              |    |     |                  |            |     |        | 9        |
| 123       | CEILING TILE               |          | 10 days         | Wed 10/20/21 | Tue 11/2/21  |        |                  |   |             |             |                    |     |               |              |    |     |                  |            |     |        |          |
| 124       | CERAMIC TILE               |          | 5 days          | Wed 10/6/21  | Tue 10/12/21 |        |                  |   |             |             |                    |     |               |              |    |     |                  |            |     |        |          |
| 125       | CONCRETE POLISH            |          | 10 days         | Wed 10/6/21  | Tue 10/19/21 |        |                  |   |             |             |                    |     |               |              |    |     |                  |            |     |        |          |
| 126       | CASEWORK                   |          | 5 days          | Wed 10/20/21 | Tue 10/26/21 |        |                  |   |             |             |                    |     |               |              |    |     |                  |            |     |        |          |
| 127       | MEPF FINISH                |          | 15 days         | Wed 10/6/21  | Tue 10/26/21 |        |                  |   |             |             |                    |     |               |              |    |     |                  |            |     |        |          |
| 128       | FLOORING                   |          | 10 days         | Wed 10/27/21 | Tue 11/9/21  |        |                  |   |             |             |                    |     |               |              |    |     |                  |            |     |        |          |
| 129       | MARKER/SMART BOARD         | S        | 10 days         | Wed 11/10/21 | Tue 11/23/21 |        |                  |   |             |             |                    |     |               |              |    |     |                  |            |     |        |          |
| 130       | DOORS AND HARDWARE         |          | 8 days          | Wed 11/10/21 | Fri 11/19/21 |        |                  |   |             |             |                    |     |               |              |    |     |                  |            |     |        |          |
| 131       | ZONE 3 GRIDS A-F           |          | 80 days         | Wed 9/8/21   | Tue 12/28/21 |        |                  |   |             |             |                    |     |               |              |    |     |                  |            |     | r —    |          |
| 132       | FRAMING                    |          | 15 days         | Wed 9/8/21   | Tue 9/28/21  |        |                  |   |             |             |                    |     |               |              |    |     |                  |            |     | *      |          |
| 133       | MEPF ROUGH IN              |          | 20 days         | Wed 9/15/21  | Tue 10/12/21 |        |                  |   |             |             |                    |     |               |              |    |     |                  |            |     | •      |          |
| 134       | INSULATION/SHEET ROC       | <        | 25 days         | Wed 9/29/21  | Tue 11/2/21  |        |                  |   |             |             |                    |     |               |              |    |     |                  |            |     | G      |          |
| 135       | ELEVATIOR INSTALLATIO      | N        | 15 days         | Wed 10/6/21  | Tue 10/26/21 |        |                  |   |             |             |                    |     |               |              |    |     |                  |            |     |        | <b>9</b> |
| 136       | PAINT                      |          | 15 days         | Wed 10/20/21 | Tue 11/9/21  |        |                  |   |             |             |                    |     |               |              |    |     |                  |            |     |        |          |
| 137       | CEILING GRID               |          | 10 days         | Wed 11/3/21  | Tue 11/16/21 |        |                  |   |             |             |                    |     |               |              |    |     |                  |            |     |        |          |
| 138       | MEF AT CEILING GRID        |          | 10 days         | Wed 11/10/21 | Tue 11/23/21 |        |                  |   |             |             |                    |     |               |              |    |     |                  |            |     |        |          |
| 139       | CEILING TILE               |          | 10 days         | Wed 11/24/21 | Tue 12/7/21  |        |                  |   |             |             |                    |     |               |              |    |     |                  |            |     |        |          |
| 140       | CERAMIC TILE               |          | 5 days          | Wed 11/10/21 | Tue 11/16/21 |        |                  |   |             |             |                    |     |               |              |    |     |                  |            |     |        |          |
| 141       | CONCRETE POLISH            |          | 10 days         | Wed 11/10/21 | Tue 11/23/21 |        |                  |   |             |             |                    |     |               |              |    |     |                  |            |     |        |          |
| 142       | CASEWORK                   |          | 10 days         | Wed 11/24/21 | Tue 12/7/21  |        |                  |   |             |             |                    |     |               |              |    |     |                  |            |     |        |          |
| 143       | MEPF FINISH                |          | 15 days         | Wed 11/10/21 | Tue 11/30/21 |        |                  |   |             |             |                    |     |               |              |    |     |                  |            |     |        |          |
| 144       | FLOORING                   |          | 10 days         | Wed 12/1/21  | Tue 12/14/21 |        |                  |   |             |             |                    |     |               |              |    |     |                  |            |     |        |          |
| 145       | MARKER/SMART BOARD         | S        | 10 days         | Wed 12/15/21 | Tue 12/28/21 |        |                  |   |             |             |                    |     |               |              |    |     |                  |            |     |        |          |
| 146       | DOORS AND HARDWARE         |          | 8 days          | Wed 12/15/21 | Fri 12/24/21 |        |                  |   |             |             |                    |     |               |              |    |     |                  |            |     |        |          |
| 147       | INTERIOR COMPLETION        |          | 45 days         | Mon 12/27/21 | Fri 2/25/22  |        |                  |   |             |             |                    |     |               |              |    |     |                  |            |     |        |          |
| 148       | CONSTRUCTION CLEAN         |          | 15 days         | Mon 12/27/21 | Fri 1/14/22  |        |                  |   |             |             |                    |     |               |              |    |     |                  |            |     |        |          |
| 149       | ELEVATOR FINAL INSPECTION  | )N       | 3 days          | Wed 1/12/22  | Fri 1/14/22  |        |                  |   |             |             |                    |     |               |              |    |     |                  |            |     |        |          |
| 150       | SIGNAGE                    |          | 5 days          | Mon 12/27/21 | Fri 12/31/21 |        |                  |   |             |             |                    |     |               |              |    |     |                  |            |     |        |          |
| 151       | PUNCH LIST                 |          | 15 days         | Mon 1/17/22  | Fri 2/4/22   |        |                  |   |             |             |                    |     |               |              |    |     |                  |            |     |        |          |
| 152       | FINAL CLEAN                |          | 10 days         | Mon 2/7/22   | Fri 2/18/22  |        |                  |   |             |             |                    |     |               |              |    |     |                  |            |     |        |          |
| 153       | MEPF START UP, TEST AND    | BALANCE  | 30 days         | Mon 1/17/22  | Fri 2/25/22  |        |                  |   |             |             |                    |     |               |              |    |     |                  |            |     |        |          |
| 154       | SUBSTANTIAL COMPLETION     | l        | 0 days          | Fri 2/18/22  | Fri 2/18/22  |        |                  |   |             |             |                    |     |               |              |    |     |                  |            |     |        |          |
| 155       | EXTERIOR FINISHES AND SITE | WORK     | 100 days        | Wed 10/13/21 | Tue 3/1/22   |        |                  |   |             |             |                    |     |               |              |    |     |                  |            |     |        |          |
| 156       | CONCRETE STORM WATER       | PLANTERS | 25 days         | Wed 10/13/21 | Tue 11/16/21 |        |                  |   |             |             |                    |     |               |              |    |     |                  |            |     |        |          |
| 157       | CITY SIDEWALK REPLACEM     | INT      | 20 days         | Wed 11/17/21 | Tue 12/14/21 |        |                  |   |             |             |                    |     |               |              |    |     |                  |            |     |        |          |
| 158       | CONCRETE                   |          | 30 days         | Wed 12/15/21 | Tue 1/25/22  |        |                  |   |             |             |                    |     |               |              |    |     |                  |            |     |        |          |
| 159       | PLAYGROUND SUBGRADE        | REP      | 5 days          | Wed 1/26/22  | Tue 2/1/22   |        |                  |   |             |             |                    |     |               |              |    |     |                  |            |     |        |          |
| 160       | PLAY GROUND EQUIPMEN       |          | 10 days         | Wed 2/2/22   | Tue 2/15/22  |        |                  |   |             |             |                    |     |               |              |    |     |                  |            |     |        |          |
| 161       | SOFT PLAY                  |          | 2 days          |              | Thu 2/17/22  |        |                  |   |             |             |                    |     |               |              |    |     |                  |            |     |        |          |
| 162       | LANDSCAPING                |          | 20 days         | Wed 1/26/22  |              |        |                  |   |             |             |                    |     |               |              |    |     |                  |            |     |        |          |
| 163       | PUNCH LIST                 |          | 10 days         | Wed 2/16/22  |              |        |                  |   |             |             |                    |     |               |              |    |     |                  |            |     |        |          |
| 164       | SUBSTANTIAL COMPLETION     |          | 0 days          | Tue 3/1/22   | Tue 3/1/22   |        |                  |   |             |             |                    |     |               |              |    |     |                  |            |     |        |          |
|           |                            |          |                 | ., ,         | ., ,         |        |                  |   |             |             |                    |     |               |              |    |     |                  |            |     |        |          |
|           | Task                       |          | Summary         |              | Inactive Mil | estone | •                |   | Duration-or | nly         |                    |     | Start-only    |              | C  |     | External Milesto | one 🔍      | >   | Manual | Proare   |
|           | EDISON SCHEDULE 10-        |          | Project Summary |              | Inactive Sur |        |                  |   |             | mmary Rollu | р                  |     | Finish-only   |              | 3  |     | Deadline         | ,iic 4     |     |        | - 9.0    |
| Jate: Thu | u 10/15/20 Spin<br>Milesto |          | Inactive Task   | -            | Manual Tas   | -      |                  | - | Manual Sun  |             | ·                  |     | External Tasl | s            |    |     | Progress         | -          |     | _      |          |
|           |                            |          |                 |              |              |        |                  |   |             |             |                    |     |               |              |    |     | -                |            |     |        |          |