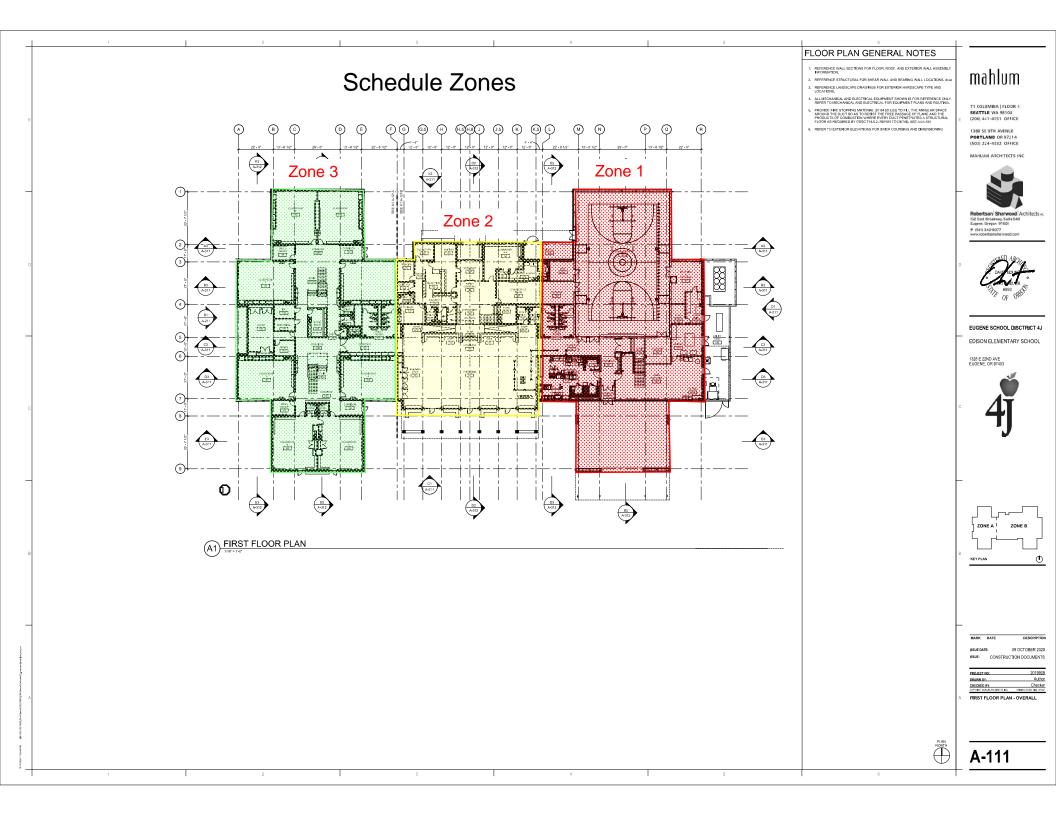

## PRELIMINARY CONSTRUCTION SCHEDULE & SITE ACCESS/STAGING PLAN

|                                             | ask Name                                                                                                             | Duration                                | Start                                                   | Finish                                    |
|---------------------------------------------|----------------------------------------------------------------------------------------------------------------------|-----------------------------------------|---------------------------------------------------------|-------------------------------------------|
| +                                           | EDISION SCHEDULE                                                                                                     | 369 days                                | Thu 10/1/20                                             | Tue 3/1/22                                |
| :                                           | ABATEMENT, DEMOLITION, SITE WORK, BUILDING PAD                                                                       | 107 days                                | Thu 10/1/20                                             | Fri 2/26/21                               |
| 3                                           | ABATEMENT                                                                                                            | 24 days                                 | Thu 10/1/20                                             | Tue 11/3/20                               |
| 4                                           | PRE-DEMO RECYLE                                                                                                      | 15 days                                 | Wed 11/4/20                                             | Tue 11/24/20                              |
| 5                                           | CONSTRUCTION FENCING AND EROSIONS CONTROL                                                                            | 5 days                                  | Mon 11/23/20                                            | ) Fri 11/27/20                            |
| 6                                           | DEMOLITION                                                                                                           | 20 days                                 | Mon 11/30/20                                            | ) Fri 12/25/20                            |
| 7                                           | SHORING                                                                                                              | 10 days                                 | Mon 12/28/20                                            | ) Fri 1/8/21                              |
| 8                                           | EXCAVATION/CRUSHED ROCK BUILDING PAD                                                                                 | 15 days                                 | Mon 1/11/21                                             | Fri 1/29/21                               |
| 9                                           | SITE UTILITIES                                                                                                       | 20 days                                 | Mon 2/1/21                                              | Fri 2/26/21                               |
| 10                                          | BELOW GRADE, FOUINDATION AND SLAB ON GRADE                                                                           | 91 days                                 | Mon 1/18/21                                             | Mon 5/24/21                               |
| 11                                          | ANCHOR BOLTS AND TEMPLETS ON SITE                                                                                    | 0 days                                  | Mon 1/18/21                                             | Mon 1/18/21                               |
| 12                                          | ZONE 1 GRIDS L-R                                                                                                     | 62 days                                 | Mon 1/25/21                                             | Tue 4/20/21                               |
| 13                                          | EXCAVATE FOR FOUNDATION                                                                                              | 10 days                                 | Mon 1/25/21                                             | Fri 2/5/21                                |
| 14                                          | FOUNDATION                                                                                                           | 20 days                                 | Mon 2/1/21                                              | Fri 2/26/21                               |
| 15                                          | CONCRETE WALLS                                                                                                       | 30 days                                 | Wed 2/24/21                                             | Tue 4/6/21                                |
| 16                                          | WATER PROOF BELOW GRADE WALLS                                                                                        | 5 days                                  | Wed 4/7/21                                              | Tue 4/13/21                               |
| 7                                           | BACK FILL RETAINING WALL                                                                                             | 3 days                                  | Wed 4/14/21                                             |                                           |
| 18                                          | BELLOW GRADE MEPF                                                                                                    | 10 days                                 | Mon 3/1/21                                              | Fri 3/12/21                               |
| 19                                          | SLAB PREP AND PLACE                                                                                                  | 8 days                                  | Fri 4/2/21                                              | Tue 4/13/21                               |
| 20                                          | FOUNDATION AND RAIN DRAINS                                                                                           | 5 days                                  | Wed 4/14/21                                             |                                           |
| 21                                          | ZONE 2 GRDS F-L                                                                                                      | 57 days                                 | Mon 2/8/21                                              | Tue 4/27/21                               |
| 22                                          | EXCAVATE FOR FOUNDATION                                                                                              | 10 days                                 | Mon 2/8/21                                              | Fri 2/19/21                               |
| 23                                          | FOUNDATION                                                                                                           | 20 days                                 | Fri 2/26/21                                             | Thu 3/25/21                               |
| 24                                          | BELLOW GRADE MEPF                                                                                                    | 10 days                                 | Fri 3/26/21                                             | Thu 4/8/21                                |
| 25                                          | SLAB PREP AND PLACE                                                                                                  | 8 days                                  | Fri 4/9/21                                              | Tue 4/20/21                               |
| 26                                          | FOUNDATION AND RAIN DRAINS                                                                                           | 5 days                                  |                                                         | Tue 4/27/21                               |
| 27                                          | ZONE 3 GRIDS A-F                                                                                                     | 66 days                                 |                                                         | Mon 5/24/21                               |
| 28                                          | EXCAVATE FOR FOUNDATION                                                                                              | 10 days                                 | Mon 2/22/21                                             |                                           |
| 29                                          | ELEVATOR PIT WATER PROOFING                                                                                          | 2 days                                  | Mon 3/8/21                                              | Tue 3/9/21                                |
| 30                                          | ELEVATOR PIT CONCRETE PLACEMENT                                                                                      | 5 days                                  | Wed 3/10/21                                             |                                           |
| 31                                          | FOUNDATION                                                                                                           | 20 days                                 | Thu 3/25/21                                             | Wed 4/21/21                               |
| 32                                          | BELLOW GRADE MEPF                                                                                                    | 10 days                                 | Thu 4/22/21                                             | Wed 5/5/21                                |
| 33                                          | SLAB PREP AND PLACE                                                                                                  | 8 days                                  | Thu 5/6/21                                              | Mon 5/17/21                               |
| 34                                          | FOUNDATION AND RAIN DRAINS                                                                                           | 5 days                                  | Tue 5/18/21                                             | Mon 5/24/21                               |
| 35                                          | BUILDING SHELL                                                                                                       | 143 days                                | Mon 4/5/21                                              | Wed 10/20/21                              |
| 6                                           | ALL BRB'S ON SITE                                                                                                    | 0 days                                  | Mon 4/5/21                                              | Mon 4/5/21                                |
| 37                                          | ZONE 1 GRIDS L-R                                                                                                     | 84 days                                 |                                                         | Mon 8/9/21                                |
| 38                                          | CMU                                                                                                                  | 35 days                                 | Wed 4/14/21                                             |                                           |
| 39                                          | STRUCTURAL STEEL                                                                                                     | 20 days                                 | Wed 5/12/21                                             |                                           |
| 40                                          | LEVEL 2 CONCRETE DECK                                                                                                | 8 days                                  | Wed 5/12/21<br>Wed 6/2/21                               | Fri 6/11/21                               |
| 41                                          | EQUIPMENT PLATFORM METAL DECK                                                                                        | 4 days                                  | Mon 6/14/21                                             |                                           |
| 42                                          | EQUIPMENT PLATFORM CONCRETE                                                                                          | 2 days                                  | Fri 6/18/21                                             | Mon 6/21/21                               |
| 43                                          | EXTERIOR WALL FRAMING AND GYP                                                                                        | 10 days                                 | Mon 6/14/21                                             |                                           |
| 44                                          | WEATHER BARRIER                                                                                                      | 10 days                                 | Mon 6/21/21                                             |                                           |
| 45                                          | BRICK                                                                                                                | 20 days                                 | Mon 6/28/21                                             |                                           |
| 46                                          | METAL WALL PANELS, SOFFITS AND GUTTERS                                                                               | 15 days                                 | Mon 7/12/21                                             |                                           |
| 47                                          | WINDOW FLASHING                                                                                                      | 10 days                                 | Mon 7/12/21<br>Mon 7/12/21                              |                                           |
| 48                                          | WINDOWS                                                                                                              | 10 days                                 | Mon 7/19/21                                             |                                           |
|                                             | ROOF DECKING                                                                                                         | 5 days                                  | Tue 6/22/21                                             | Mon 6/28/21                               |
| 9                                           | ROOF PERETRATIONS AND SKYLIGHT CURBS                                                                                 | 5 days                                  | Tue 6/22/21                                             | Mon 7/5/21                                |
|                                             |                                                                                                                      |                                         | Tue 7/6/21                                              | Mon 7/12/21                               |
| 50                                          |                                                                                                                      |                                         | 1 UC // U/ ZI                                           | 101011 // 12/21                           |
| 50<br>51                                    | VAPOR BARRRIER ON ROOF                                                                                               | 5 days                                  |                                                         | Mon 8/9/21                                |
| 50<br>51<br>52                              | VAPOR BARRRIER ON ROOF<br>ROOF                                                                                       | 20 days                                 | Tue 7/13/21                                             | Mon 8/9/21                                |
| 50<br>51<br>52<br>53                        | VAPOR BARRRIER ON ROOF<br>ROOF<br>UTILITY COURT CONCRETE WALLS                                                       | 20 days<br>10 days                      | Tue 7/13/21<br>Tue 6/29/21                              | Mon 7/12/21                               |
| 52<br>53<br>54                              | VAPOR BARRRIER ON ROOF<br>ROOF<br>UTILITY COURT CONCRETE WALLS<br>UTILITY COURT STRUCTURAL STEEL                     | 20 days<br>10 days<br>3 days            | Tue 7/13/21           Tue 6/29/21           Tue 7/13/21 | Mon 7/12/21<br>Thu 7/15/21                |
|                                             | VAPOR BARRRIER ON ROOF<br>ROOF<br>UTILITY COURT CONCRETE WALLS                                                       | 20 days<br>10 days                      | Tue 7/13/21<br>Tue 6/29/21                              | Mon 7/12/21                               |
| 50<br>51<br>52<br>53<br>54<br>55            | VAPOR BARRRIER ON ROOF<br>ROOF<br>UTILITY COURT CONCRETE WALLS<br>UTILITY COURT STRUCTURAL STEEL<br>ZONE 2 GRIDS F-L | 20 days<br>10 days<br>3 days            | Tue 7/13/21           Tue 6/29/21           Tue 7/13/21 | Mon 7/12/21<br>Thu 7/15/21                |
| 50<br>51<br>52<br>53<br>54<br>55<br>roject: | VAPOR BARRRIER ON ROOF<br>ROOF<br>UTILITY COURT CONCRETE WALLS<br>UTILITY COURT STRUCTURAL STEEL<br>ZONE 2 GRIDS F-L | 20 days<br>10 days<br>3 days<br>71 days | Tue 7/13/21           Tue 6/29/21           Tue 7/13/21 | Mon 7/12/21<br>Thu 7/15/21<br>Wed 9/15/21 |

| D Tas     | ask Name                   |          | Duration        | Start        | Finish       | Sep    | 4th Quart<br>Oct |   | ov          | 1<br>Dec    | lst Quarter<br>Jan | Feb | Mar           | 2nd Qu<br>Ar |    | May | 3r<br>Jun        | rd Quarter | Aug | Sep    | 4th      |
|-----------|----------------------------|----------|-----------------|--------------|--------------|--------|------------------|---|-------------|-------------|--------------------|-----|---------------|--------------|----|-----|------------------|------------|-----|--------|----------|
| 111       | CEILING GRID               |          | 3 days          | Mon 9/20/21  | Wed 9/22/21  | 26h    |                  | N |             | Dec         | Jail               | reu | IVIdf         |              | // | way | Jun              | Jul        | Aug | - Sep  |          |
| 112       | MEF AT CEILING GRID        |          | 3 days          | Thu 9/23/21  | Mon 9/27/21  |        |                  |   |             |             |                    |     |               |              |    |     |                  |            |     |        | h        |
| 113       | CEILING TILE               |          | 2 days          | Tue 9/28/21  | Wed 9/29/21  |        |                  |   |             |             |                    |     |               |              |    |     |                  |            |     |        | 5        |
| 114       | QUARRY TILE FLOOR          |          | 5 days          | Thu 9/30/21  | Wed 10/6/21  |        |                  |   |             |             |                    |     |               |              |    |     |                  |            |     |        | <b>E</b> |
| 115       | KITCHEN EQUIPMENT          |          | 10 days         | Thu 10/7/21  | Wed 10/20/21 |        |                  |   |             |             |                    |     |               |              |    |     |                  |            |     |        |          |
| 116       | ZONE 2 GRIDS F-L           |          | 80 days         | Wed 8/4/21   | Tue 11/23/21 |        |                  |   |             |             |                    |     |               |              |    |     |                  |            | r   |        |          |
| 117       | FRAMING                    |          | 15 days         | Wed 8/4/21   | Tue 8/24/21  |        |                  |   |             |             |                    |     |               |              |    |     |                  |            |     |        |          |
| 118       | MEPF ROUGH IN              |          | 20 days         | Wed 8/11/21  | Tue 9/7/21   |        |                  |   |             |             |                    |     |               |              |    |     |                  |            |     |        |          |
| 119       | INSULATION/SHEET ROC       | K        | 25 days         | Wed 8/25/21  | Tue 9/28/21  |        |                  |   |             |             |                    |     |               |              |    |     |                  |            |     |        | 5        |
| 120       | PAINT                      |          | 15 days         | Wed 9/15/21  | Tue 10/5/21  |        |                  |   |             |             |                    |     |               |              |    |     |                  |            |     | •      | 6        |
| 121       | CEILING GRID               |          | 10 days         | Wed 9/29/21  | Tue 10/12/21 |        |                  |   |             |             |                    |     |               |              |    |     |                  |            |     | 9      | •        |
| 122       | MEF AT CEILING GRID        |          | 10 days         | Wed 10/6/21  | Tue 10/19/21 |        |                  |   |             |             |                    |     |               |              |    |     |                  |            |     |        | 9        |
| 123       | CEILING TILE               |          | 10 days         | Wed 10/20/21 | Tue 11/2/21  |        |                  |   |             |             |                    |     |               |              |    |     |                  |            |     |        |          |
| 124       | CERAMIC TILE               |          | 5 days          | Wed 10/6/21  | Tue 10/12/21 |        |                  |   |             |             |                    |     |               |              |    |     |                  |            |     |        |          |
| 125       | CONCRETE POLISH            |          | 10 days         | Wed 10/6/21  | Tue 10/19/21 |        |                  |   |             |             |                    |     |               |              |    |     |                  |            |     |        |          |
| 126       | CASEWORK                   |          | 5 days          | Wed 10/20/21 | Tue 10/26/21 |        |                  |   |             |             |                    |     |               |              |    |     |                  |            |     |        |          |
| 127       | MEPF FINISH                |          | 15 days         | Wed 10/6/21  | Tue 10/26/21 |        |                  |   |             |             |                    |     |               |              |    |     |                  |            |     |        |          |
| 128       | FLOORING                   |          | 10 days         | Wed 10/27/21 | Tue 11/9/21  |        |                  |   |             |             |                    |     |               |              |    |     |                  |            |     |        |          |
| 129       | MARKER/SMART BOARD         | S        | 10 days         | Wed 11/10/21 | Tue 11/23/21 |        |                  |   |             |             |                    |     |               |              |    |     |                  |            |     |        |          |
| 130       | DOORS AND HARDWARE         |          | 8 days          | Wed 11/10/21 | Fri 11/19/21 |        |                  |   |             |             |                    |     |               |              |    |     |                  |            |     |        |          |
| 131       | ZONE 3 GRIDS A-F           |          | 80 days         | Wed 9/8/21   | Tue 12/28/21 |        |                  |   |             |             |                    |     |               |              |    |     |                  |            |     | r —    |          |
| 132       | FRAMING                    |          | 15 days         | Wed 9/8/21   | Tue 9/28/21  |        |                  |   |             |             |                    |     |               |              |    |     |                  |            |     | *      |          |
| 133       | MEPF ROUGH IN              |          | 20 days         | Wed 9/15/21  | Tue 10/12/21 |        |                  |   |             |             |                    |     |               |              |    |     |                  |            |     | •      |          |
| 134       | INSULATION/SHEET ROC       | <        | 25 days         | Wed 9/29/21  | Tue 11/2/21  |        |                  |   |             |             |                    |     |               |              |    |     |                  |            |     | G      |          |
| 135       | ELEVATIOR INSTALLATIO      | N        | 15 days         | Wed 10/6/21  | Tue 10/26/21 |        |                  |   |             |             |                    |     |               |              |    |     |                  |            |     |        | <b>9</b> |
| 136       | PAINT                      |          | 15 days         | Wed 10/20/21 | Tue 11/9/21  |        |                  |   |             |             |                    |     |               |              |    |     |                  |            |     |        |          |
| 137       | CEILING GRID               |          | 10 days         | Wed 11/3/21  | Tue 11/16/21 |        |                  |   |             |             |                    |     |               |              |    |     |                  |            |     |        |          |
| 138       | MEF AT CEILING GRID        |          | 10 days         | Wed 11/10/21 | Tue 11/23/21 |        |                  |   |             |             |                    |     |               |              |    |     |                  |            |     |        |          |
| 139       | CEILING TILE               |          | 10 days         | Wed 11/24/21 | Tue 12/7/21  |        |                  |   |             |             |                    |     |               |              |    |     |                  |            |     |        |          |
| 140       | CERAMIC TILE               |          | 5 days          | Wed 11/10/21 | Tue 11/16/21 |        |                  |   |             |             |                    |     |               |              |    |     |                  |            |     |        |          |
| 141       | CONCRETE POLISH            |          | 10 days         | Wed 11/10/21 | Tue 11/23/21 |        |                  |   |             |             |                    |     |               |              |    |     |                  |            |     |        |          |
| 142       | CASEWORK                   |          | 10 days         | Wed 11/24/21 | Tue 12/7/21  |        |                  |   |             |             |                    |     |               |              |    |     |                  |            |     |        |          |
| 143       | MEPF FINISH                |          | 15 days         | Wed 11/10/21 | Tue 11/30/21 |        |                  |   |             |             |                    |     |               |              |    |     |                  |            |     |        |          |
| 144       | FLOORING                   |          | 10 days         | Wed 12/1/21  | Tue 12/14/21 |        |                  |   |             |             |                    |     |               |              |    |     |                  |            |     |        |          |
| 145       | MARKER/SMART BOARD         | S        | 10 days         | Wed 12/15/21 | Tue 12/28/21 |        |                  |   |             |             |                    |     |               |              |    |     |                  |            |     |        |          |
| 146       | DOORS AND HARDWARE         |          | 8 days          | Wed 12/15/21 | Fri 12/24/21 |        |                  |   |             |             |                    |     |               |              |    |     |                  |            |     |        |          |
| 147       | INTERIOR COMPLETION        |          | 45 days         | Mon 12/27/21 | Fri 2/25/22  |        |                  |   |             |             |                    |     |               |              |    |     |                  |            |     |        |          |
| 148       | CONSTRUCTION CLEAN         |          | 15 days         | Mon 12/27/21 | Fri 1/14/22  |        |                  |   |             |             |                    |     |               |              |    |     |                  |            |     |        |          |
| 149       | ELEVATOR FINAL INSPECTION  | )N       | 3 days          | Wed 1/12/22  | Fri 1/14/22  |        |                  |   |             |             |                    |     |               |              |    |     |                  |            |     |        |          |
| 150       | SIGNAGE                    |          | 5 days          | Mon 12/27/21 | Fri 12/31/21 |        |                  |   |             |             |                    |     |               |              |    |     |                  |            |     |        |          |
| 151       | PUNCH LIST                 |          | 15 days         | Mon 1/17/22  | Fri 2/4/22   |        |                  |   |             |             |                    |     |               |              |    |     |                  |            |     |        |          |
| 152       | FINAL CLEAN                |          | 10 days         | Mon 2/7/22   | Fri 2/18/22  |        |                  |   |             |             |                    |     |               |              |    |     |                  |            |     |        |          |
| 153       | MEPF START UP, TEST AND    | BALANCE  | 30 days         | Mon 1/17/22  | Fri 2/25/22  |        |                  |   |             |             |                    |     |               |              |    |     |                  |            |     |        |          |
| 154       | SUBSTANTIAL COMPLETION     | l        | 0 days          | Fri 2/18/22  | Fri 2/18/22  |        |                  |   |             |             |                    |     |               |              |    |     |                  |            |     |        |          |
| 155       | EXTERIOR FINISHES AND SITE | WORK     | 100 days        | Wed 10/13/21 | Tue 3/1/22   |        |                  |   |             |             |                    |     |               |              |    |     |                  |            |     |        |          |
| 156       | CONCRETE STORM WATER       | PLANTERS | 25 days         | Wed 10/13/21 | Tue 11/16/21 |        |                  |   |             |             |                    |     |               |              |    |     |                  |            |     |        |          |
| 157       | CITY SIDEWALK REPLACEM     | INT      | 20 days         | Wed 11/17/21 | Tue 12/14/21 |        |                  |   |             |             |                    |     |               |              |    |     |                  |            |     |        |          |
| 158       | CONCRETE                   |          | 30 days         | Wed 12/15/21 | Tue 1/25/22  |        |                  |   |             |             |                    |     |               |              |    |     |                  |            |     |        |          |
| 159       | PLAYGROUND SUBGRADE        | REP      | 5 days          | Wed 1/26/22  | Tue 2/1/22   |        |                  |   |             |             |                    |     |               |              |    |     |                  |            |     |        |          |
| 160       | PLAY GROUND EQUIPMEN       |          | 10 days         | Wed 2/2/22   | Tue 2/15/22  |        |                  |   |             |             |                    |     |               |              |    |     |                  |            |     |        |          |
| 161       | SOFT PLAY                  |          | 2 days          |              | Thu 2/17/22  |        |                  |   |             |             |                    |     |               |              |    |     |                  |            |     |        |          |
| 162       | LANDSCAPING                |          | 20 days         | Wed 1/26/22  |              |        |                  |   |             |             |                    |     |               |              |    |     |                  |            |     |        |          |
| 163       | PUNCH LIST                 |          | 10 days         | Wed 2/16/22  |              |        |                  |   |             |             |                    |     |               |              |    |     |                  |            |     |        |          |
| 164       | SUBSTANTIAL COMPLETION     |          | 0 days          | Tue 3/1/22   | Tue 3/1/22   |        |                  |   |             |             |                    |     |               |              |    |     |                  |            |     |        |          |
|           |                            |          |                 | ., ,         | ., ,         |        |                  |   |             |             |                    |     |               |              |    |     |                  |            |     |        |          |
|           | Task                       |          | Summary         |              | Inactive Mil | estone | •                |   | Duration-or | nly         |                    |     | Start-only    |              | C  |     | External Milesto | one 🔍      | >   | Manual | Proare   |
|           | EDISON SCHEDULE 10-        |          | Project Summary |              | Inactive Sur |        |                  |   |             | mmary Rollu | р                  |     | Finish-only   |              | 3  |     | Deadline         | ,iic 4     |     |        | - 9.0    |
| Jate: Thu | u 10/15/20 Spin<br>Milesto |          | Inactive Task   | -            | Manual Tas   | -      |                  | - | Manual Sun  |             | ·                  |     | External Tasl | s            |    |     | Progress         | -          |     | _      |          |
|           |                            |          |                 |              |              |        |                  |   |             |             |                    |     |               |              |    |     | -                |            |     |        |          |