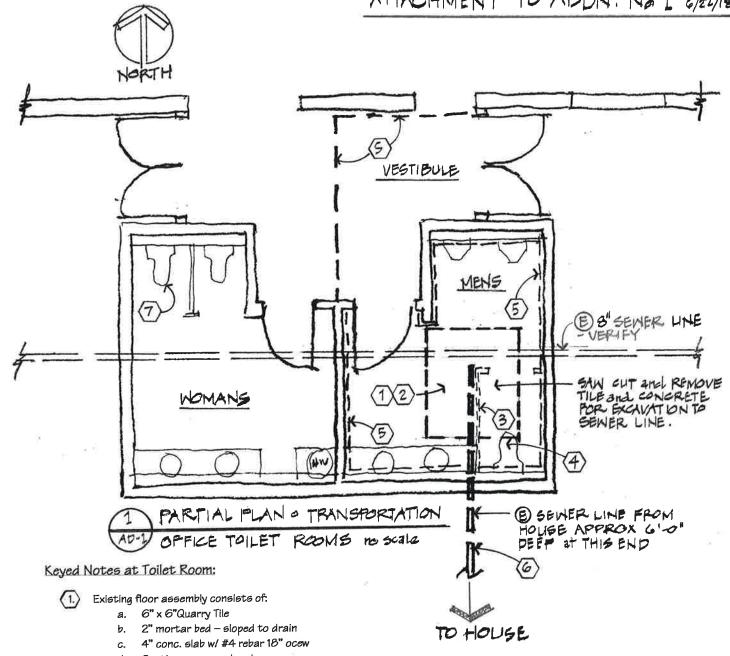

#### TRANSPORTATION: Drawings Sheet 2

- 8. Change sewer pipe size from: 3" dia. to: 4" dia.
- 9. Change length from: 65' long to: 95' long.
- 10. Contractor's option to install new line with "pipe bursting" technique using HDPE pipe, or "CIPP" liner.
- 11. Refer to attached Drawing AD-1 for changes to the extent of work.

Donald F. Philpot, AIA

Attachments: Section 00 30 00

Sheet AD-1

d. Continuous vapor barrier

e. 1-1/2" rigid insul. 24" from exterior walls

f. ¾ minus crushed rock over 1-1/2" crushed rock.

2) Replace floor assembly same as removed, with #4 dowels at 18" oc embedded 4" min into existing slab.

Remove and reinstall existing toilet partition.

Remove and reinstall toilet if required

Drape walls inside toilet room and hallway to exterior doors with plastic to contain dust.

Contractor's option to replace existing 3" sewer line using "pipe bursting" HDPE pipe with 4" diameter, or by "CIPP" liner system. Transition to schedule 40 pvc repairs in toilet room with Fernco fitting as required. The into existing 8" sewer line if possible.

Note: Sewer lines serving fixtures in this building are separate from sewer line serving house.