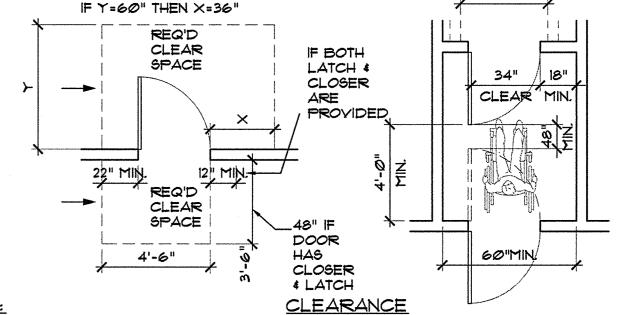

HE HIGHEST OPERABLE PART OF ENVIRONMENTAL AND OTHER CONTROLS, DISPENSERS, ELECTRICAL AND COMMUNICATION SYSTEM RECEPTACLES ON WALLS AND OTHER OPERABLE EQUIPMENT SHALL BE A MAXIMUM HIGH FORWARD OF 48" AND SHALL NOT BE LESS THAN 36" ABOVE THE
- FLOOR. 2. MOUNT MIRRORS WITH BOTTOM EDGE NO MORE THAN 40" FROM



### DOORS:

- WHERE DOORWAYS HAVE TWO INDEPENDENTLY OPERATED DOOR LEAVES, THEN AT LEAST ONE LEAF SHALL COMPLY WITH REQUIRED DOOR SIZE,
- UNINTERRUPTED KICK AT BOTTOM OF DOOR SHALL BE 10".
- EXCEED 1/2" IN HEIGHT AT EXTERIOR DOORS. RAISED THRESHOLDS AND FLOOR LEVEL CHANGES ACCESSIBLE DOORWAYS SHALL BE BEVELED WITH A SLOPE NO GREATER THAN I UNIT VERTICAL IN 2 UNITS HORIZONTAL (50% SLOPE).
- 4. EXIT DOORS SHALL BE OPERABLE FROM INSIDE WITHOUT USE OF KEY OR ANY SPECIAL KNOWLEDGE OR EFFORT.



- CONTROLS, ETC.
- 3. THRESHOLDS AT DOORWAYS SHALL NOT

### DOOR HARDWARE:

- IT SHALL BE OPERABLE FROM SINGLE EFFORT NO GRASPING OR WRIST MOVEMENT (LEVERS. PUSH-PULLS OR PANIC DEVICES).
- IT SHALL BE MOUNTED AT 36"-48" HIGH IT SHALL BE OPERABLE FROM INSIDE WITHOUT USE OF KEY OR SPECIAL KNOWLEDGE OR EFFORT.

### SPACE IS NECESSARY TO ALLOW BACKING AND TURNING SPACE FOR A WHEELCHAIR IN ORDER TO CLEAR "IN" SWINGING DOOR

## ALLOWABLE CLOSURE PRESSURE:

INTERIOR DOOR = 5 POUNDS EXTERIOR DOOR = 85 POUNDS WHERE ENVIRONMENTAL CONDITIONS REQUIRE GREATER CLOSING PRESSURE, POWER-OPERATING DOORS SHALL BE USED WITHIN THE ACCESSIBLE ROUTE.



### RAMP NOTES:

- LANDINGS ARE REQUIRED AT TOP AND BOTTOM OF EVERY RAMP. INTERMEDIATE LANDINGS ARE REQUIRED AT INTERVALS NOT EXCEEDING 30" OF VERTICAL RISE AN