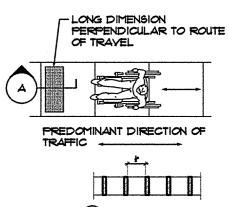

R IN ORDER TO CLEAR "IN" SWINGING DOOR

## ALLOWABLE CLOSURE PRESSURE:

INTERIOR DOOR = 5 POUNDS EXTERIOR DOOR = 85 POUNDS WHERE ENVIRONMENTAL CONDITIONS REQUIRE GREATER CLOSING PRESSURE, POWER-OPERATING DOORS SHALL BE USED WITHIN THE ACCESSIBLE ROUTE.



### RAMP NOTES:

- LANDINGS ARE REQUIRED AT TOP AND BOTTOM OF EVERY RAMP. INTERMEDIATE LANDINGS ARE REQUIRED AT INTERVALS NOT EXCEEDING 30" OF VERTICAL RISE AND AT EACH CHANGE OF DIRECTION.
- DIRECTION OF TRAVEL. PEDESTRIAN RAMPS SERVING PRIMARY ENTRANCES TO BUILDINGS WITH
- OCCUPANCY LOAD OF 300 OR MORE WILL REQUIRE 60" CLEAR WIDTH. RAMPS WITH OCCUPANCY LOAD OF LESS THAN 50 MAY BE 36" WIDE (HOTELS, APARTMENT HOUSES, CONVENTS, MONASTERIES, DWELLINGS).
- RAMPS WITH SLOPES OF 1:20 OR GREATER WILL REQUIRE SLIP RESISTANT FINISH.















- MAXIMUM CROSS SLOPE OF 1:50.

- FULL LENGTH OF RAMP (SLOPES EXCEEDING 1:20).

- 2" WIDE PLACED PARALLEL TO AND NOT MORE THAN I" FROM NOSE OF STEP OF LANDING TO ALERT THE VISUALLY IMPAIRED. THE STRIP IS REQUIRED TO BE OF MATERIALS AT LEAST AS SLIP RESISTANT AS THE OTHER TREADS OF STAIRS AND TO BE OF A CLEARLY CONTRASTING
- 80" CLEAR IS REQUIRED FOR HEADROOM IN WALKS, HALLS, CORRIDORS, PASSAGEWAYS, AISLES AND OTHER CIRCULATION SPACES.
- BRAILLE IDENTIFICATION INDICATING FLOOR AND TRAVEL DIRECTION LOCATED AT THE TOP AND BOTTOM OF EACH STAIR RUN. RISE AND RUN: THE RUN OF EVERY STEP IS REQUIRED TO BE NOT LESS THAN II" AS MEASURED
- TREADS: THE RISE OF EVERY STEP MUST BE BETWEEN 4"-1" WITH THE GREATEST DIFFERENCE BE LESS THAN %". IN STAIRS THAT MAY BE USED BY A DISABLED PERSON, THE TREADS AR