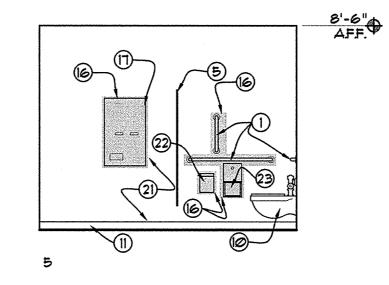

PLACEMENT AND DIMENSIONS
- EXISTING TO REMAIN REPAIR, PAINT, PATCH AND MATCH EXISTING FINISH DUE TO DAMAGE FROM DEMOLITION
- RE-MOVE AND RE-INSTALL OPEN TO SPACE BEYOND 10. WALL HUNG TOILET AS SELECTED (INSTALLED TO MEET ADA GUIDELINES) (REFER TO A@2)

RESTROOM (546E)

6" RUBBER BASE

13. MIRROR AS SELECTED
14. PAPER TOWEL DISPENSER (OF.C.I.)

WALL 17. SANITARY NAPKIN DISPENSER (OF.C.I.)

EPOXY PAINT COLOR AS SELECTED

23. TOILET PAPER DISPENSER (OF.C.I.)

EXISTING SOFFIT ABOVE

SANITARY NAPKIN DISPOSAL (OF.C.I.)

24. FRONT OF NEW PARTITION TO LINE UP UNDER

25. (ADA COMPLIANT) BRADLEY DOUBLE SINK

w/ BUILT-IN SOAP DISPENSERS (MODEL AS

16. SHADED AREA INDICATES 2x6 BLOCKING IN

NOT USED

NOT USED

SELECTED)

26. EXISTING FLOOR DRAIN

18. NOT USED

19. NOT USED

20. NOT USED

i'-Ø"x3'-Ø"







## WALL TYPES \*

8'-6" AFF.

- MATCH EXISTING / EXISTING WALL (CONTRACTOR TO VERIFY CONDITION / INTERIOR FINISH TO BE REPAIRED TO
- 2. 1/2" MDO / 2x6 STUDS @ 16" O.C. / 1/2" MDO
- DUE TO DEMOLITION. SURFACE TO MATCH EXISTING SURROUNDING FINISH

1. EXTERIOR FINISH TO BE REPAIRED TO MATCH EXISTING CONDITION

1/2" MDO / 2x4 STUD @ 16" O.C. / 1/2" MDO PATCH MATCH AND PAINT WALL DAMAGE

1**99UE** 03/23/2018 DATE: **SCALE:** 3/4"=1'-0"

岂

ENLARGED

TITLE:FLOOR PLAN

JOB\*: 1277.03142017

DRAWN JSD

|        | -    |       |       |        |      |         | DO      | OR SC  | HEDU | LE              | )      |             |             | ·····    |                  |                                                                               |        |
|--------|------|-------|-------|-