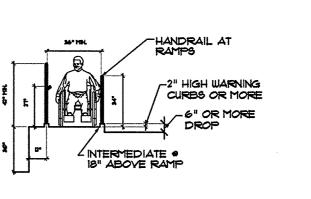

AIR IN ORDER TO CLEAR "IN" SWINGING DOOR

## ALLOWABLE CLOSURE PRESSURE:

INTERIOR DOOR = 5 POUNDS EXTERIOR DOOR = 85 POUNDS WHERE ENVIRONMENTAL CONDITIONS REQUIRE GREATER CLOSING PRESSURE, POWER-OPERATING DOORS SHALL BE USED WITHIN THE ACCESSIBLE ROUTE.



### RAMP NOTES:

- LANDINGS ARE REQUIRED AT TOP AND BOTTOM OF EVERY RAMP. INTERMEDIATE LANDINGS ARE REQUIRED AT INTERVALS NOT EXCEEDING 30" OF VERTICAL RISE AND AT EACH CHANGE OF DIRECTION.
- DIRECTION OF TRAVEL. PEDESTRIAN RAMPS SERVING PRIMARY ENTRANCES TO BUILDINGS WITH
- OCCUPANCY LOAD OF 300 OR MORE WILL REQUIRE 60" CLEAR WIDTH. RAMPS WITH OCCUPANCY LOAD OF LESS THAN 50 MAY BE 36" WIDE (HOTELS, APARTMENT HOUSES, CONVENTS, MONASTERIES, DWELLINGS).
- RAMPS WITH SLOPES OF 1:20 OR GREATER WILL REQUIRE SLIP RESISTANT FINISH.















- MAXIMUM CROSS SLOPE OF 1:50.

- FULL LENGTH OF RAMP (SLOPES EXCEEDING 1:20).

- 2" WIDE PLACED PARALLEL TO AND NOT MORE THAN I" FROM NOSE OF STEP OF LANDING TO ALERT THE VISUALLY IMPAIRED. THE STRIP IS REQUIRED TO BE OF MATERIALS AT LEAST AS SLIP RESISTANT AS THE OTHER TREADS OF STAIRS AND TO BE OF A CLEARLY CONTRASTING
- 80" CLEAR IS REQUIRED FOR HEADROOM IN WALKS, HALLS, CORRIDORS, PASSAGEWAYS, AISLES AND OTHER CIRCULATION SPACES.
- BRAILLE IDENTIFICATION INDICATING FLOOR AND TRAVEL DIRECTION LOCATED AT THE TOP AND BOTTOM OF EACH STAIR RUN. RISE AND RUN: THE RUN OF EVERY STEP IS REQUIRED TO BE NOT LESS THAN II" AS MEASURED
- TREADS: THE RISE OF EVERY STEP MUST BE BETWEEN 4"-1" WITH THE GREATEST DIFFERENCE BE LESS THAN %". IN STAIRS THAT MAY BE USED BY A DISABLED PERSON, THE TREADS