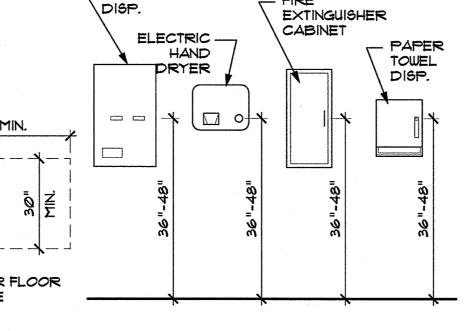

E THAN 44"

RIM AYAILABLE. WHERE URINALS ARE PROVIDED AT LEAST ONE SHALL HAVE A CLEAR SPACE IN FRONT OF URINAL 30"X48".



## LAVATORIES:

- PROVIDE A CLEAR SPACE 30"X48" IN FRONT OF THE LAYATORY. THE CLEAR SPACE MAY EXTEND INTO KNEE AND TOE SPACE UNDER LAVATORY
- 2. INSULATE OR COVER HOT WATER AND DRAIN PIPES UNDER LAYATORIES. NO SHARP OR ABRASIVE SURFACES ARE ALLOWED UNDER LAYATORIES.
- 3. FAUCET CONTROLS AND OPERATING MECHANISMS ARE REQUIRED TO BE OPERABLE WITH ONE HAND AND CANNOT REQUIRE GRASPING, PITCHING, OR TWISTING OF WRIST. THE FORCE REQUIRED TO ACTIVATE CONTROLS IS NOT TO EXCEED 5 LBS. PER FT. LEVER OPERATED, PUSH TYPE AND ELECTRONICALLY CONTROLLED MECHANISMS ARE EXAMPLES OF ACCEPTABLE DESIGN.
- SELF CLOSING YALVES ARE ALLOWED IF THE FAUCET REMAINS OPEN FOR AT LEAST 10 SECONDS.



### RESTROOM ACCESSORIES:

- THE HIGHEST OPERABLE PART OF ENVIRONMENTAL AND OTHER CONTROLS, DISPENSERS, ELECTRICAL AND COMMUNICATION SYSTEM RECEPTACLES ON WALLS AND OTHER OPERABLE EQUIPMENT SHALL BE A MAXIMUM HIGH FORWARD OF 48" AND SHALL NOT BE LESS THAN 36" ABOVE THE
- FLOOR. 2. MOUNT MIRRORS WITH BOTTOM EDGE NO MORE THAN 40" FROM



### DOORS:

- WHERE DOORWAYS HAVE TWO INDEPENDENTLY OPERATED DOOR LEAVES, THEN AT LEAST ONE LEAF SHALL COMPLY WITH REQUIRED DOOR SIZE,
- UNINTERRUPTED KICK AT BOTTOM OF DOOR SHALL BE 10".
- EXCEED 1/2" IN HEIGHT AT EXTERIOR DOORS. RAISED THRESHOLDS AND FLOOR LEVEL CHANGES ACCESSIBLE DOORWAYS SHALL BE BEVELED WITH A SLOPE NO GREATER THAN I UNIT VERTICAL IN 2 UNITS HORIZONTAL (50% SLOPE).
- 4. EXIT DOORS SHALL BE OPERABLE FROM INSIDE WITHOUT USE OF KEY OR AN