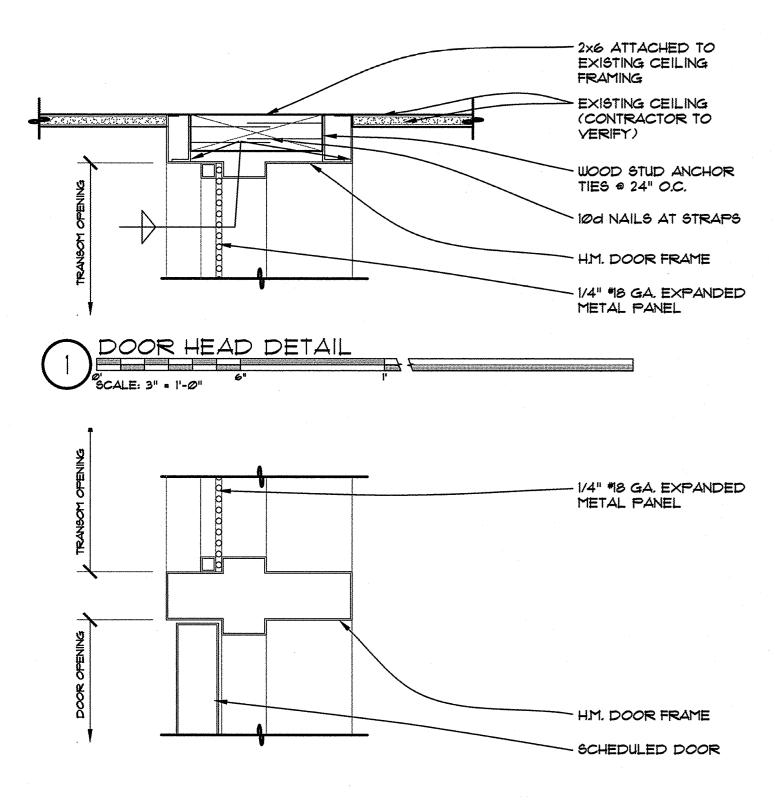

|      |     |         |        |      |         |         |        |
|        |                |       |        |      |      |     |         |        |      |         |         |        |

### MATERIAL SCHEDULE

### PAINT

EPOXY PAINT (COLOR AS SELECTED)

FLOORING 2. SEALED CONCRETE (EXISTING)

### WALL BASE

3. 6" RUBBER BASE COLOR AS ELECTED

WALL SUBSTRATE 4. 1/2" MDO

### MISCELLANEOUS

5. EXISTING TO REMAIN

REMODEL WOMEN'S LOCKER

THE DOCUMENT AND THE IDEAS AND DESIGNS INCORPORATED HEREIN ARE THE PROPERTY OF RODD HANSEN, ARCHITECT, LLC, AND IS NOT TO BE USED, IN WHOLE OR PART, FOR ANY OTHER PROJECT WITHOUT THE WRITTEN AUTHORIZATION OF RODD HANSEN, ARCHITECT, LLC

ARCHITECT, L.L.C. VKCHITECT, F.F.C.

DOOR AND FINISH TITLE: SCHEDULES

JOB\*: 1277.03142017

DRAWN JSD

SCALE: NONE







RODD E. HANSEN EUGENE, OREGON OF ORTHOR

THE DOCUMENT AND THE IDEAS
AND DESIGNS INCORPORATED
HEREIN ARE THE PROPERTY OF
RODD HANSEN, ARCHITECT, LLC,
AND IS NOT TO BE USED, IN
WHOLE OR PART, FOR ANY
OTHER PROJECT WITHOUT THE
WRITTEN AUTHORIZATION OF
RODD HANSEN, ARCHITECT, LLC

OCUMENTATION

TO THE PROJECT WITHOUT THE
WRITTEN AUTHORIZATION OF
RODD HANSEN, ARCHITECT, LLC

OCUMENTATION

TO THE DEAS
AND DEAS
TO THE IDEAS
THE IDEAS
TO THE IDEAS
THE IDE

| 155| Oak Street Suite A | Eugene, Oregon 9740| | Phone: (541)-687-7800 | Fax: (541)-687-700

TOOTUR TUBIT BOTON

TITLE: DOOR DETAILS

**JOB\*:** 1277.03142017

DATE: 03/23/20

SCALE: 3"=1'-0"

A9.2





Facilities Management School District 4J 715 W. 4th Street



Eugene, OR 97402 541-790-7400



DISTRICT ENGINEER

REMODE School ROOM Eug