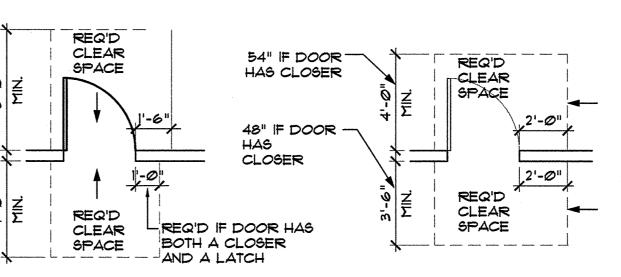

OR ABRASIVE SURFACES ARE ALLOWED UNDER LAYATORIES.
- 3. FAUCET CONTROLS AND OPERATING MECHANISMS ARE REQUIRED TO BE OPERABLE WITH ONE HAND AND CANNOT REQUIRE GRASPING, PITCHING, OR TWISTING OF WRIST. THE FORCE REQUIRED TO ACTIVATE CONTROLS IS NOT TO EXCEED 5 LBS. PER FT. LEVER OPERATED, PUSH TYPE AND ELECTRONICALLY CONTROLLED MECHANISMS ARE EXAMPLES OF ACCEPTABLE DESIGN.
- SELF CLOSING YALVES ARE ALLOWED IF THE FAUCET REMAINS OPEN FOR AT LEAST 10 SECONDS.



### RESTROOM ACCESSORIES:

- THE HIGHEST OPERABLE PART OF ENVIRONMENTAL AND OTHER CONTROLS, DISPENSERS, ELECTRICAL AND COMMUNICATION SYSTEM RECEPTACLES ON WALLS AND OTHER OPERABLE EQUIPMENT SHALL BE A MAXIMUM HIGH FORWARD OF 48" AND SHALL NOT BE LESS THAN 36" ABOVE THE
- FLOOR. 2. MOUNT MIRRORS WITH BOTTOM EDGE NO MORE THAN 40" FROM



### DOORS:

- WHERE DOORWAYS HAVE TWO INDEPENDENTLY OPERATED DOOR LEAVES, THEN AT LEAST ONE LEAF SHALL COMPLY WITH REQUIRED DOOR SIZE,
- UNINTERRUPTED KICK AT BOTTOM OF DOOR SHALL BE 10".
- EXCEED 1/2" IN HEIGHT AT EXTERIOR DOORS. RAISED THRESHOLDS AND FLOOR LEVEL CHANGES ACCESSIBLE DOORWAYS SHALL BE BEVELED WITH A SLOPE NO GREATER THAN I UNIT VERTICAL IN 2 UNITS HORIZONTAL (50% SLOPE).
- 4. EXIT DOORS SHALL BE OPERABLE FROM INSIDE WITHOUT USE OF KEY OR ANY SPECIAL KNOWLEDGE OR EFFORT.



- CONTROLS, ETC.
- 3. THRESHOLDS AT DOORWAYS SHALL NOT

### DOOR HARDWARE:

- IT SHALL BE OPERABLE FROM SINGLE EFFORT NO GRASPING OR WRIST MOVEMENT (LEVERS. PUSH-PULLS OR PANIC DEVICES).
- IT SHALL BE MOUNTED AT 36"-48" HIGH IT SHALL BE OPERABLE FROM INSIDE WITHOUT USE OF KEY OR SPECIAL KNOWLEDGE OR EFF