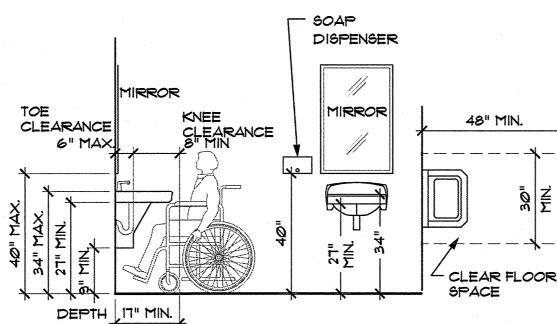

HAPE IS TO PROVIDE AN EQUIVALENT GRIPPING SURFACE. IF GRAB BARS ARE MOUNTED ADJACENT TO WALL, THE SPACE BETWEEN WALL AND BAR IS TO
- GRAB BARS SHALL NOT ROTATE. GRAB BARS AND ANY SURFACE ADJACENT TO THEM CANNOT HAVE ANY SHARP OR ABRASIVE ELEMENTS. EDGES ARE TO HAVE A MINIMUM RADIUS OF 1/2".
- GRAB BARS AND MOUNTINGS SHALL WITHSTAND 250 LBS/SIDE 500 LBS. WEIGHT/MIDDLE.



PROVIDE STALL-TYPE OR WALL HUNG URINALS WITH AN ELONGATED RIM AT MAXIMUM HEIGHT 17". FLUSH CONTROLS TO BE HAND OPERATED AND MEET SAME REQUIREMENTS AS FLUSH CONTROLS OF

ABOVE FLOOR ALTHOUGH NOT EMPHASIZED IN REGULATIONS, THE ACCESSIBLE WALL HUNG URINAL SHOULD BE MAXIMUM ELONGATED

TOILET AND TO BE NO MORE THAN 44"

RIM AYAILABLE. WHERE URINALS ARE PROVIDED AT LEAST ONE SHALL HAVE A CLEAR SPACE IN FRONT OF URINAL 30"X48".



## LAVATORIES:

- PROVIDE A CLEAR SPACE 30"X48" IN FRONT OF THE LAYATORY. THE CLEAR SPACE MAY EXTEND INTO KNEE AND TOE SPACE UNDER LAVATORY
- 2. INSULATE OR COVER HOT WATER AND DRAIN PIPES UNDER LAYATORIES. NO SHARP OR ABRASIVE SURFACES ARE ALLOWED UNDER LAYATORIES.
- 3. FAUCET CONTROLS AND OPERATING MECHANISMS ARE REQUIRED TO BE OPERABLE WITH ONE HAND AND CANNOT REQUIRE GRASPING, PITCHING, OR TWISTING OF WRIST. THE FORCE REQUIRED TO ACTIVATE CONTROLS IS NOT TO EXCEED 5 LBS. PER FT. LEVER OPERATED, PUSH TYPE AND ELECTRONICALLY CONTROLLED MECHANISMS ARE EXAMPLES OF ACCEPTABLE DESIGN.
- SELF CLOSING YALVES ARE ALLOWED IF THE FAUCET REMAINS OPEN FOR AT LEAST 10 SECONDS.



### RESTROOM ACCESSORIES:

- THE HIGHEST OPERABLE PART OF ENVIRONMENTAL AND OTHER CONTROLS, DISPENSERS, ELECTRICAL AND