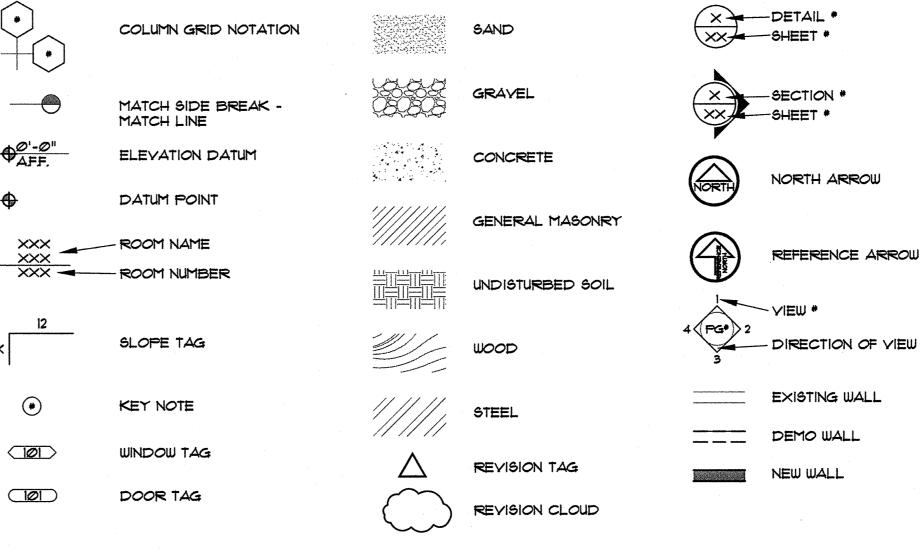

# PROJECT DATA

ADJ.

AL. ALT.

APPROX

ARCH.

ASB. ASPH.

AB.

A.H.

A.S.U.

ANOD.

APPL.

BLDG.

BLK.

BLKG.

BM. BOT.

BRNZ.

B.U.R.

CEM. C.I. CLG.

COMP.

CPT.

CTSK.

CNTR.

CTR.

DBL. DEPT. DF. DET.

DIAG.

DIA. DIM. DISP.

DN. D.O. DR.

DWR.

D.S. D.S.P.

DWG.

EA. EJ. EL. ELECT.

ELEY.

EMER

ENCL.

E.O.S. E.P. EQ.

EQPT

EQY.

E.W.C.

(E.) EXP.

EXT.

F.A.U.

F.B.

F.D.

F.G. FND.

F.E.

F.H.C.

FLSH.

FLUOR

F.O.A.

F.O.C.

F.O.F.

F.O.S.

FLASH OR FLASHING

FACE-OF-CONCRETE

FLUORESCENT

FACE-OF-BLOCK

FACE-OF-FINISH

FACE-OF-STUDS

FIRE HOSE CABINET FIN. FINISH

PNL(S).

PART. BD.

CU.

B.S.B.M.

AGGR.

# VICINITY MAP





# ARCHITECTURAL SYMBOLS



## ARCHITECTURA ADDEVIATIONS A.C. A/C A.D.

| HITECTURA                             | AL AE          | BREVIATIONS                            |                  |