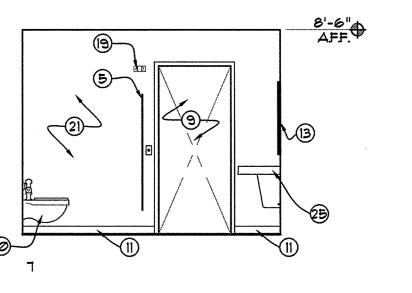

EMENT AND DIMENSIONS
- EXISTING TO REMAIN REPAIR, PAINT, PATCH AND MATCH EXISTING FINISH DUE TO DAMAGE FROM DEMOLITION
- RE-MOVE AND RE-INSTALL OPEN TO SPACE BEYOND 10. WALL HUNG TOILET AS SELECTED (INSTALLED TO MEET ADA GUIDELINES) (REFER TO A@2)

RESTROOM (546E)

6" RUBBER BASE

13. MIRROR AS SELECTED
14. PAPER TOWEL DISPENSER (OF.C.I.)

WALL 17. SANITARY NAPKIN DISPENSER (OF.C.I.)

EPOXY PAINT COLOR AS SELECTED

23. TOILET PAPER DISPENSER (OF.C.I.)

EXISTING SOFFIT ABOVE

SANITARY NAPKIN DISPOSAL (OF.C.I.)

24. FRONT OF NEW PARTITION TO LINE UP UNDER

25. (ADA COMPLIANT) BRADLEY DOUBLE SINK

w/ BUILT-IN SOAP DISPENSERS (MODEL AS

16. SHADED AREA INDICATES 2x6 BLOCKING IN

NOT USED

NOT USED

SELECTED)

26. EXISTING FLOOR DRAIN

18. NOT USED

19. NOT USED

20. NOT USED

i'-Ø"x3'-Ø"







## WALL TYPES \*

8'-6" AFF.

- MATCH EXISTING / EXISTING WALL (CONTRACTOR TO VERIFY CONDITION / INTERIOR FINISH TO BE REPAIRED TO
- 2. 1/2" MDO / 2x6 STUDS @ 16" O.C. / 1/2" MDO
- DUE TO DEMOLITION. SURFACE TO MATCH EXISTING SURROUNDING FINISH

1. EXTERIOR FINISH TO BE REPAIRED TO MATCH EXISTING CONDITION

1/2" MDO / 2x4 STUD @ 16" O.C. / 1/2" MDO PATCH MATCH AND PAINT WALL DAMAGE

1**99UE** 03/23/2018 DATE: **SCALE:** 3/4"=1'-0"

岂

ENLARGED

TITLE:FLOOR PLAN

JOB\*: 1277.03142017

DRAWN JSD

|        | -    |       |       |        |      |         | DO      | OR SC  | HEDU | LE              | )      |             |             | ·····    |                  |                                                                               |        |
|--------|------|-------|-------|-----