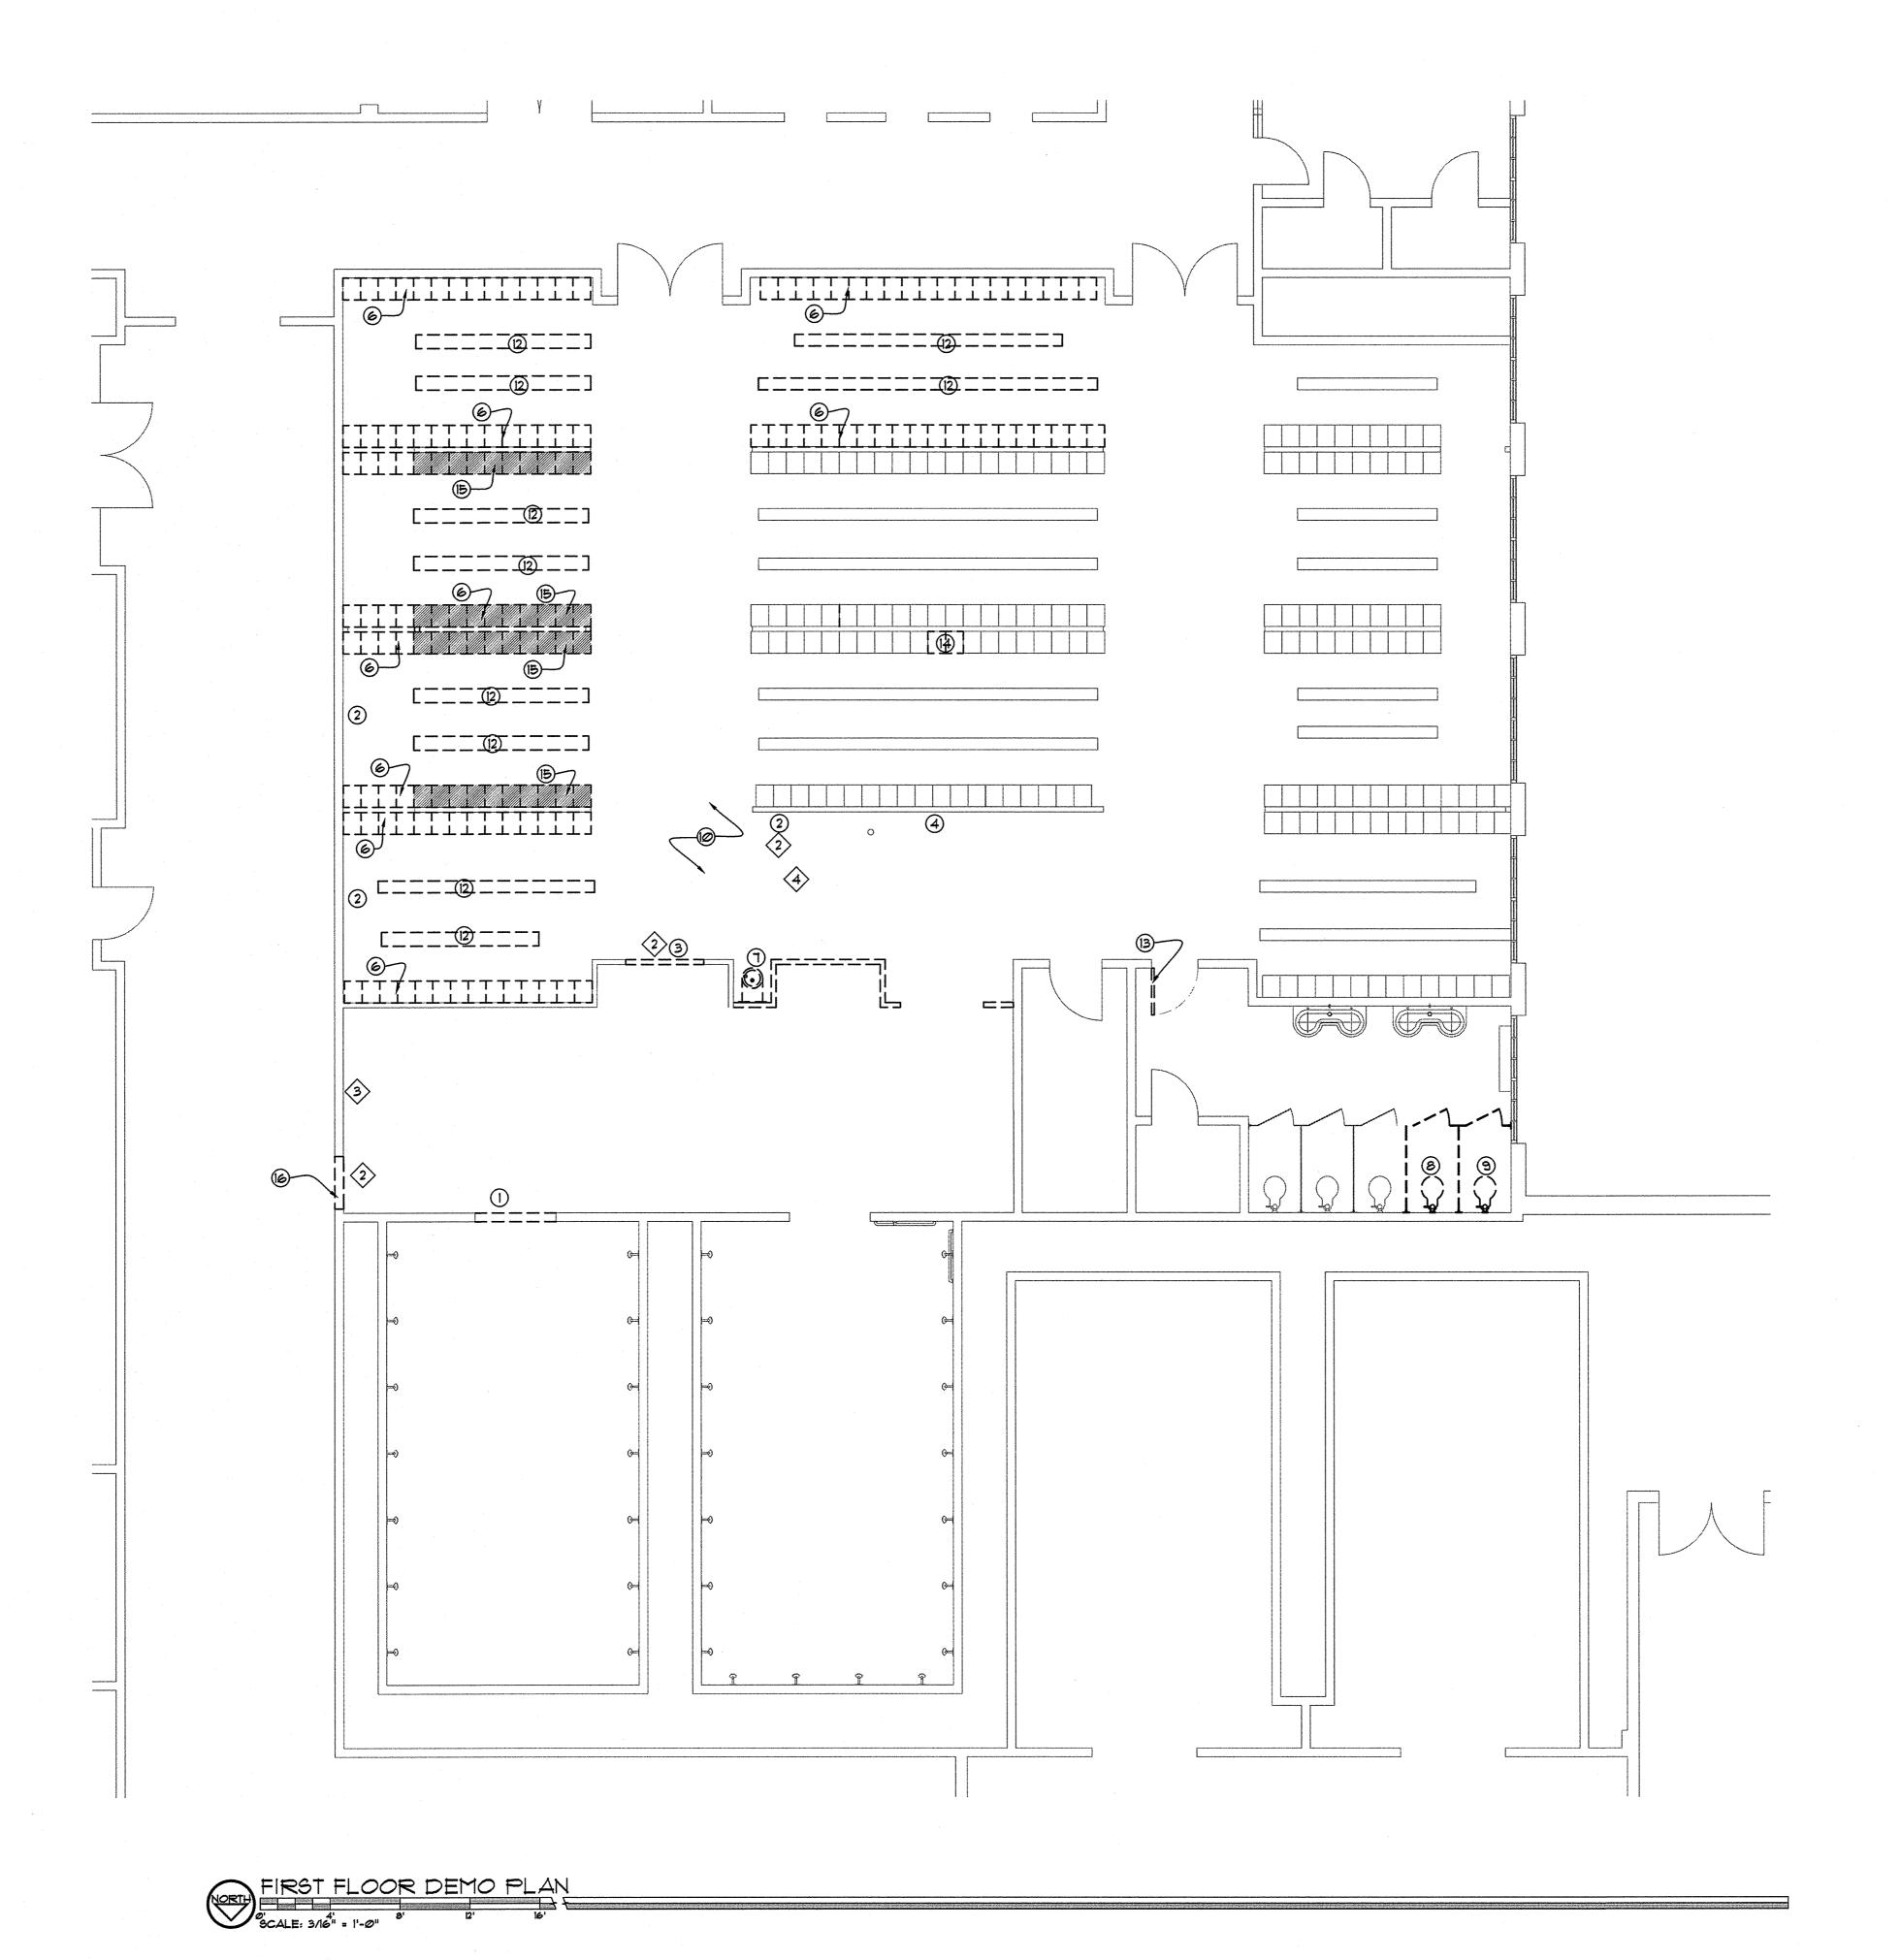

ARYING LEVELS ARE PROVIDED WITH CONFORMING RAMPS OR LIFTS. ALL FLOORS SHALL BE SLIP RESISTANT.

### WALKS AND SIDEWALK:

PRIVATE WALKS OR SIDEWALKS ARE REQUIRED TO BE ACCESSIBLE IF THEY LEAD TO

03/23/2018



RODD E. HANSEN

EUGENE, OREGON

5173

OF OREIGN

THE DOCUMENT AND THE IDEAS
AND DESIGNS INCORPORATED
HEREIN ARE THE PROPERTY OF
RODD HANSEN, ARCHITECT, LLC,
AND IS NOT TO BE USED, IN
WHOLE OR PART, FOR ANY
OTHER PROJECT WITHOUT THE
WRITTEN AUTHORIZATION OF
RODD HANSEN, ARCHITECT, LLC

ARCHITECT, L.L.C. GALLES

1551 Oak Street Suite A Eugene, Oregon 97401 - Phone: (541)-681-7800 Fax: (541)-681-1200

MOMEN'S LOCKER ROOM REMODEL
OUTH EUGENE HIGH SCHOO

ARCHITECTURAL TITLE: SITE PLAN

**JOB\*:** 1277.Ø3142Ø17

DRAWN JSD
BY:
-
3 -
4 --

1**66UE** 03/23/2018 DATE:

SCALE: 0/0"=0'-0"

Д1,1



LEGEND

NEW WALL

EXISTING WALL

AREA OF EXISTING STRUCTURE

CEEEEEE DEMO

### GENERAL NOTES:

- 1. SITE TO BE CLEANED OF ALL DEMOLISHED MATERIAL BY CONTRACTOR PRIOR TO NEW CONSTRUCTION

  2. ALL DAMAGE TO REMAINING
- 2. ALL DAMAGE TO REMAINING STRUCTURE (INTERIOR AND EXTERIOR) AFTER DEMOLITION WILL BE REPAIRED, (PATCH, FILLED IN RE-FINISHED (CONCRETE)) AND PAINTED TO MATCH EXISTING BUILDING
- 3. FOR ELECTRICAL
- DEMOLITION AND LIGHTING
  DEMOLITION REFER TO EI.1
  4. SEE PLUMBING DRAWINGS FOR
  SLAB PENETRATIONS IN THIS
- 5. FOR MECHANICAL DEMOLITION
  AND NEW LAY OUT REFER TO
  M-1. (VENTING PENETRATION
  THROUGH ROOF WILL BE
  PATCHED AND MATCHED WITH
  EXISTING CONDITIONS)

KEY NOTE (\*)

- I. EXISTING CURB TO BE REMOVED (PREP THRESHOLD FOR NEW TILE, (TILE TO MATCH EXISTING OR AS SEL