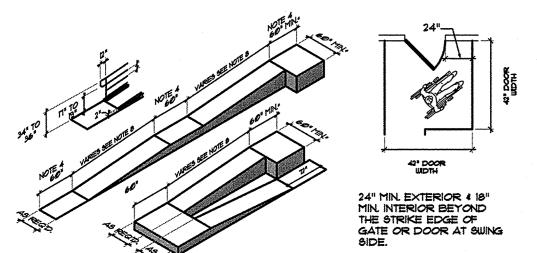

ER THAN I UNIT VERTICAL IN 2 UNITS HORIZONTAL (50% SLOPE).
- 4. EXIT DOORS SHALL BE OPERABLE FROM INSIDE WITHOUT USE OF KEY OR ANY SPECIAL KNOWLEDGE OR EFFORT.



- CONTROLS, ETC.
- 3. THRESHOLDS AT DOORWAYS SHALL NOT

### DOOR HARDWARE:

- IT SHALL BE OPERABLE FROM SINGLE EFFORT NO GRASPING OR WRIST MOVEMENT (LEVERS. PUSH-PULLS OR PANIC DEVICES).
- IT SHALL BE MOUNTED AT 36"-48" HIGH IT SHALL BE OPERABLE FROM INSIDE WITHOUT USE OF KEY OR SPECIAL KNOWLEDGE OR EFFORT.

### SPACE IS NECESSARY TO ALLOW BACKING AND TURNING SPACE FOR A WHEELCHAIR IN ORDER TO CLEAR "IN" SWINGING DOOR

## ALLOWABLE CLOSURE PRESSURE:

INTERIOR DOOR = 5 POUNDS EXTERIOR DOOR = 85 POUNDS WHERE ENVIRONMENTAL CONDITIONS REQUIRE GREATER CLOSING PRESSURE, POWER-OPERATING DOORS SHALL BE USED WITHIN THE ACCESSIBLE ROUTE.



### RAMP NOTES:

- LANDINGS ARE REQUIRED AT TOP AND BOTTOM OF EVERY RAMP. INTERMEDIATE LANDINGS ARE REQUIRED AT INTERVALS NOT EXCEEDING 30" OF VERTICAL RISE AND AT EACH CHANGE OF DIRECTION.
- DIRECTION OF TRAVEL. PEDESTRIAN RAMPS SERVING PRIMARY ENTRANCES TO BUILDINGS WITH
- OCCUPANCY LOAD OF 300 OR MORE WILL REQUIRE 60" CLEAR WIDTH. RAMPS WITH OCCUPANCY LOAD OF LESS THAN 50 MAY BE 36" WIDE (HOTELS, APARTMENT HOUSES, CONVENTS, MONASTERIES, DWELLINGS).
- RAMPS WITH SLOPES OF 1:20 OR GREATER WILL REQUIRE SLIP RESISTANT FINISH.















- MAXIMUM CROSS SLOPE OF 1:50.

- FULL LENGTH OF RAMP (SLOPES EXCEEDING 1:20).

- 2" WIDE PLACED PARALLEL TO AND NOT MORE THAN I" FROM NOSE OF STEP OF LANDING TO ALERT THE VISUALLY IMPAIRED. THE STRIP IS REQUIRED TO BE OF MATERIALS AT LEAST AS SLIP RES