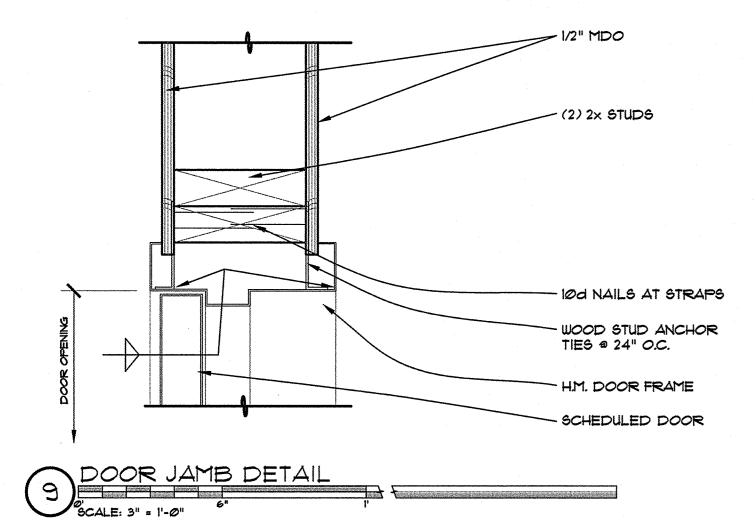

|     |         |        |      |         |         |        |
|        |                |       |        |      |      |     |         |        |      |         |         |        |

### MATERIAL SCHEDULE

### PAINT

EPOXY PAINT (COLOR AS SELECTED)

FLOORING 2. SEALED CONCRETE (EXISTING)

### WALL BASE

3. 6" RUBBER BASE COLOR AS ELECTED

WALL SUBSTRATE 4. 1/2" MDO

### MISCELLANEOUS

5. EXISTING TO REMAIN

REMODEL WOMEN'S LOCKER

THE DOCUMENT AND THE IDEAS AND DESIGNS INCORPORATED HEREIN ARE THE PROPERTY OF RODD HANSEN, ARCHITECT, LLC, AND IS NOT TO BE USED, IN WHOLE OR PART, FOR ANY OTHER PROJECT WITHOUT THE WRITTEN AUTHORIZATION OF RODD HANSEN, ARCHITECT, LLC

ARCHITECT, L.L.C. VKCHITECT, F.F.C.

DOOR AND FINISH TITLE: SCHEDULES

JOB\*: 1277.03142017

DRAWN JSD

SCALE: NONE







RODD E. HANSEN EUGENE, OREGON OF ORTHOR

THE DOCUMENT AND THE IDEAS
AND DESIGNS INCORPORATED
HEREIN ARE THE PROPERTY OF
RODD HANSEN, ARCHITECT, LLC,
AND IS NOT TO BE USED, IN
WHOLE OR PART, FOR ANY
OTHER PROJECT WITHOUT THE
WRITTEN AUTHORIZATION OF
RODD HANSEN, ARCHITECT, LLC

OCUMENTATION

TO THE PROJECT WITHOUT THE
WRITTEN AUTHORIZATION OF
RODD HANSEN, ARCHITECT, LLC

OCUMENTATION

TO THE DEAS
AND DEAS
TO THE IDEAS
THE IDEAS
TO THE IDEAS
THE IDE

| 155| Oak Street Suite A | Eugene, Oregon 9740| | Phone: (541)-687-7800 | Fax: (541)-687-700

TOOTUR TUBIT BOTON

TITLE: DOOR DETAILS

**JOB\*:** 1277.03142017

DATE: 03/23/20

SCALE: 3"=1'-0"

A9.2





Facilities Management School District 4J 715 W. 4th Street



Eugene, OR 97402 541-790-7400



DISTRICT ENGINEER

REMODE School ROOM Eugene