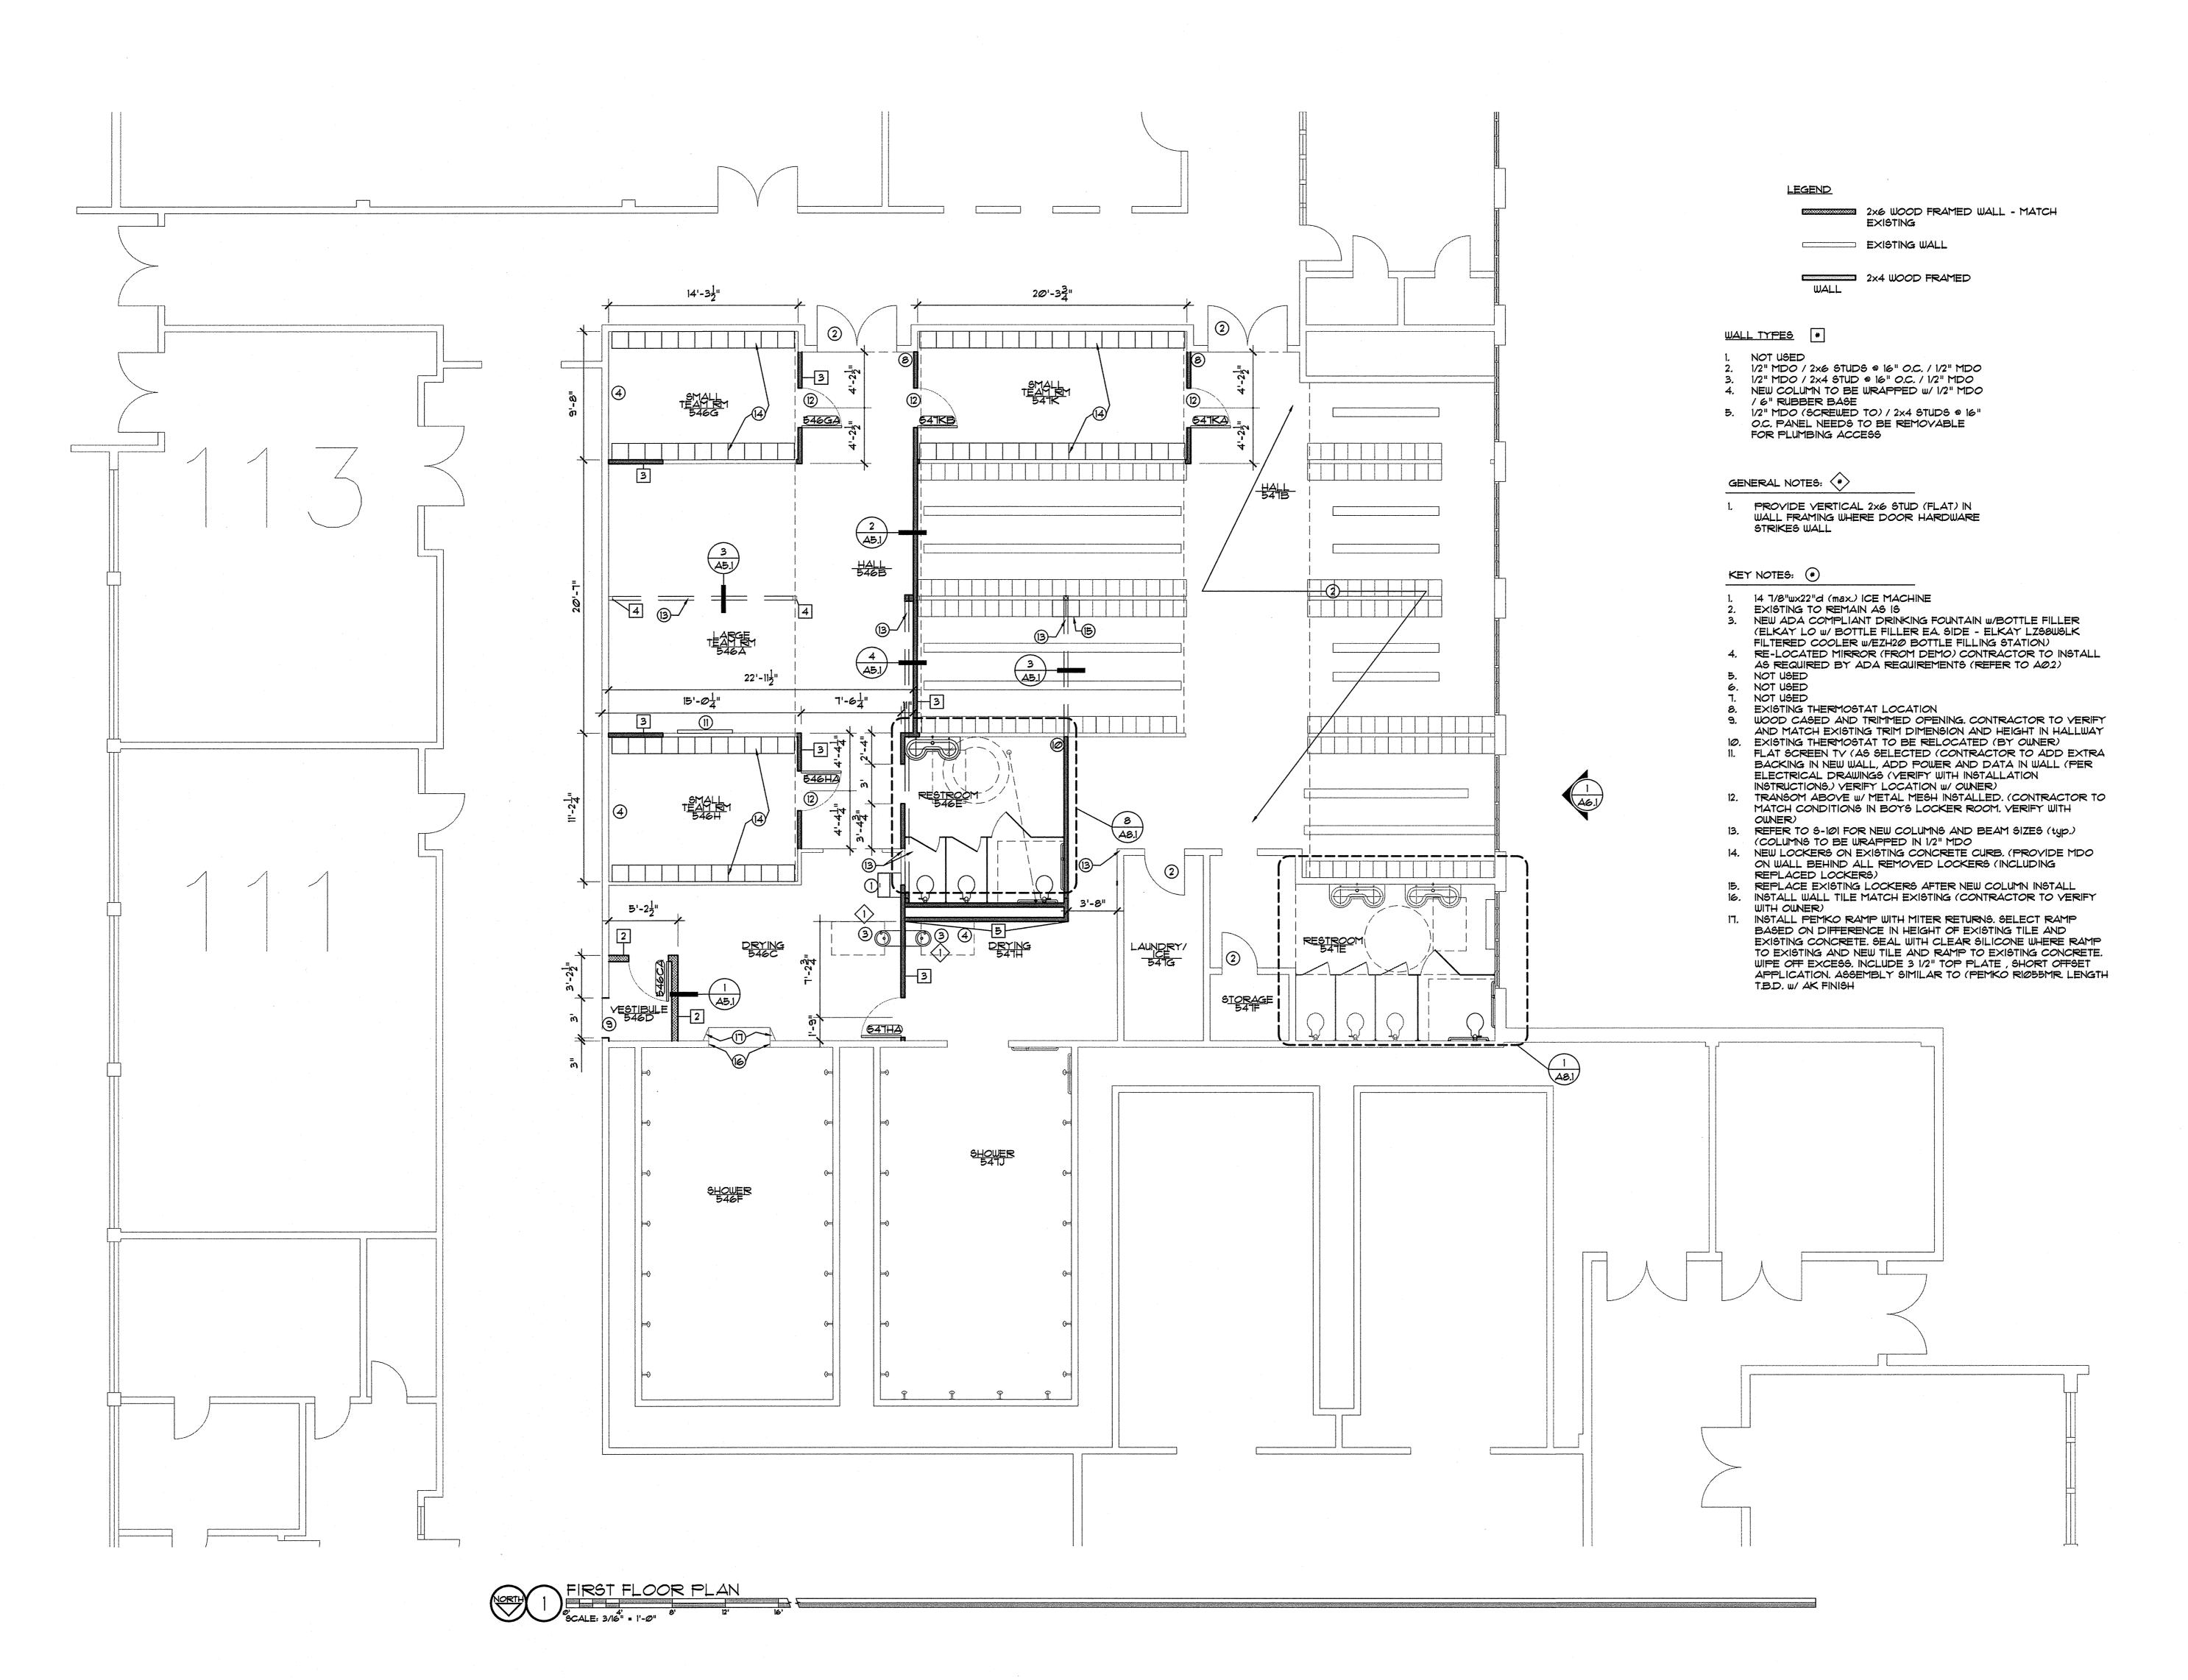

OVE EXISTING TOILET AND CAP
  9. REMOVE AND RE-INSTALL TOILET (CONTRACTOR TO VERIFY RE-LOCATION OF TOILET IS TO COMPLY WITH CURRENT ADA CODES (REFER TO A@2 FOR ADA SPECIFICATIONS)
- 10. NOT USED

  11. REMOVE EXISTING GYPBD. AS REQUIRED ON
- CEILING FOR ATTACHMENT OF NEW WALLS

  12. BENCHES TO BE REMOVED LEAVE IN ADJACENT
- 13. EXISTING DOOR AND WOOD STOPS TO BE
- 14. REMOVE AND RE-INSTALL EXISTING LOCKERS
  AFTER NEW COLUMN INSTALLATION. (REFER TO
  STRUCTURAL)
- 15. REMOVE EXISTING CONCRETE BASES UNDER EXISTING LOCKERS THAT ARE NOT BEING REPLACE. (AS SHOWN HATCHED)
- 16. DEMO WALL AS NEEDED FOR NEW WORK

RODD E. HANSEN

RODD E. HANSEN

EUGENE, OREGON

5173

OF OREGON

FIRST FLOOR TITLE: DEMO PLAN

JOB\*: 1277.03142017

S

DRAWN JSD

ISSUE 03/23/2018 DATE:

**SCALE:** 3/16"=1'-0"

42.1



RODD E. HANSEN FOR STATE OF OREGON OF OREGON

THE DOCLMENT AND THE IDEAS
AND DESIGNS INCORPORATED
HEREIN ARE THE PROPERTY OF
RODD HANSEN, ARCHITECT, LLC,
AND IS NOT TO BE USED, IN
WHOLE OR PART, FOR ANY
OTHER PROJECT WITHOUT THE
WRITTEN AUTHORIZATION OF
RODD HANSEN, ARCHITECT, LLC

KCHITECT, L.L.C.

 Dak Street Suite A

 ne, Oregon 97401

 s: (541)-681-1800

 541)-681-1200

OOL 1551 Oak 6tre Eugene, Oreg Phone: (541)

TOUT HOLL HOLD

FIRST TITLE: FLOOR PLAN

JOB\*: 1277.03142017 DRAWN JSD

<u>^</u> --

<u>3</u> ---

ISSUE 03/23/2018 DATE:

X 2 1



WALL SECTION PARALLEL TO EXISTING
CEILING FRAMING (typ.)
SCALE: 3/4" - 1'-0"

2'
3'
4'



WALL SECTION PERPENDICULAR TO
EXISTING CEILING FRAMING (typ.)

SCALE: 3/4" = 1'-0"

2

3'
4'



TITLE: SECTIONS

**JOB\*:** 1277.Ø3142Ø17

DRAWN JSD BY: