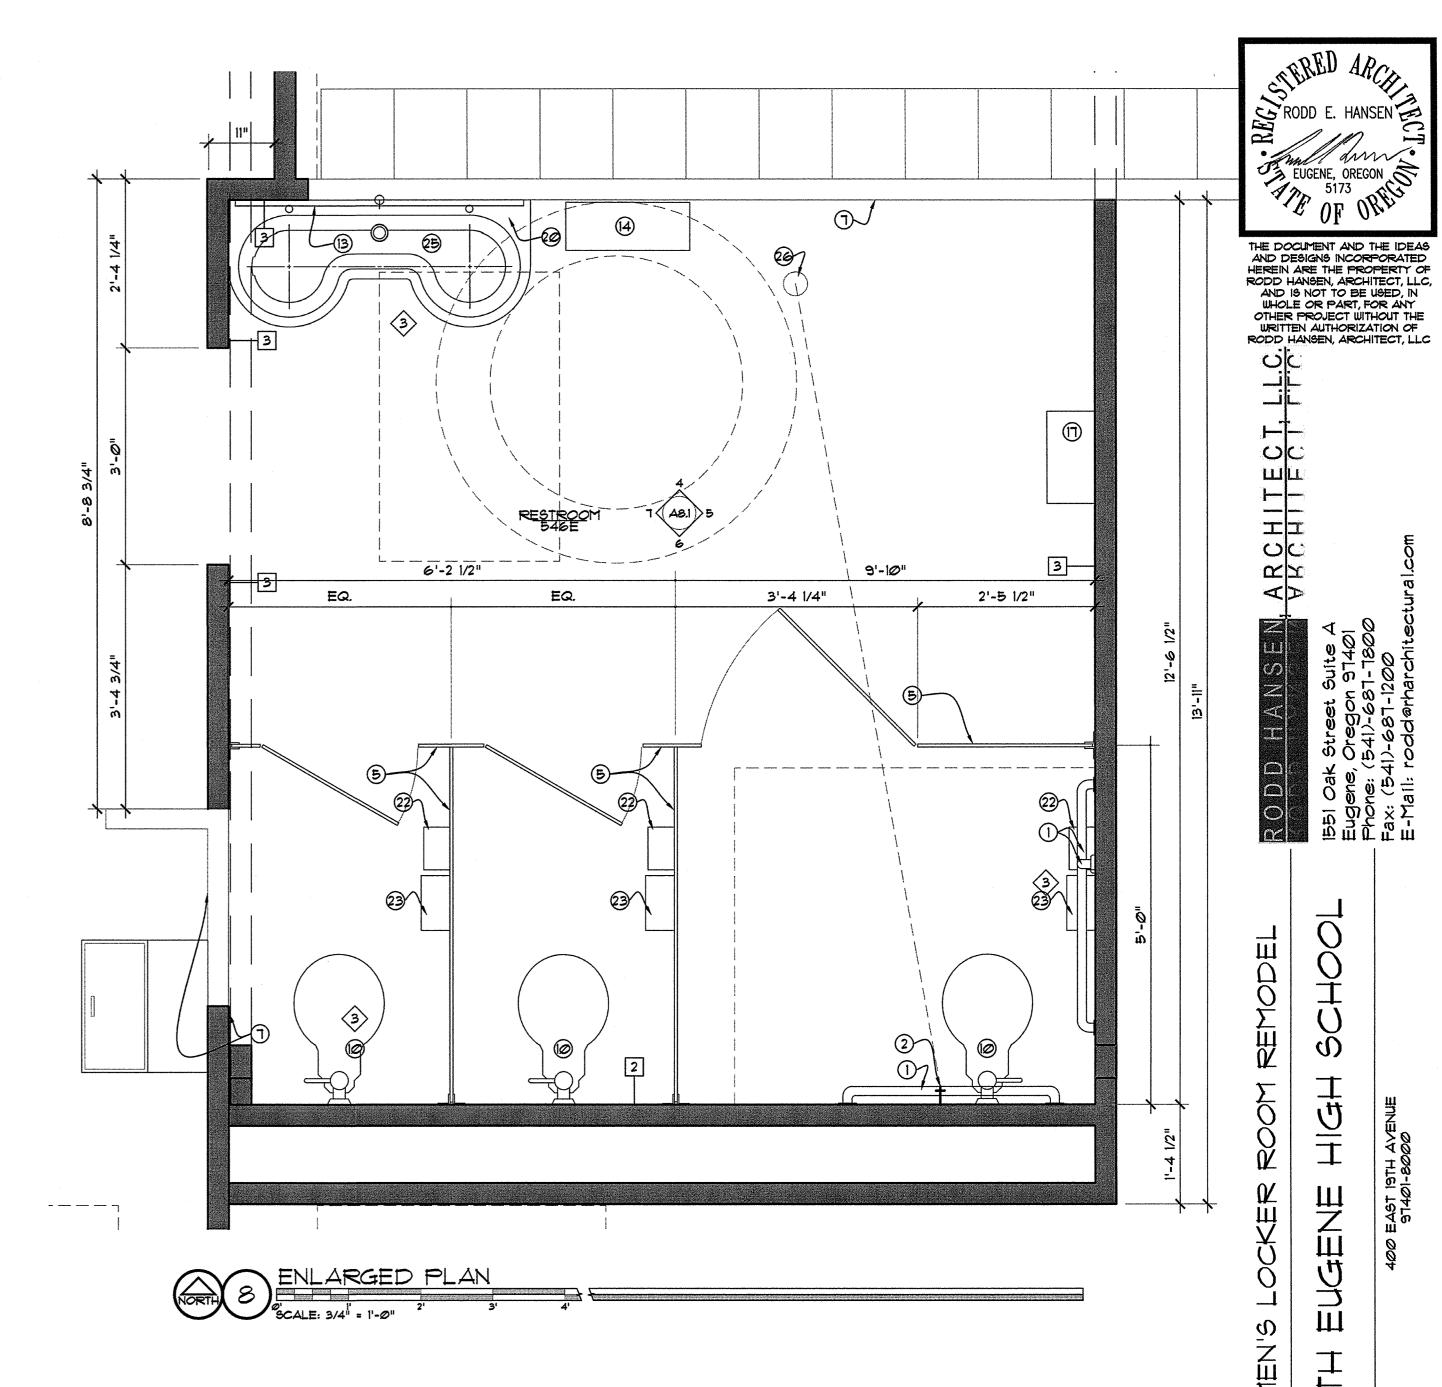

DOCLMENT AND THE IDEAS
AND DESIGNS INCORPORATED
HEREIN ARE THE PROPERTY OF
RODD HANSEN, ARCHITECT, LLC,
AND IS NOT TO BE USED, IN
WHOLE OR PART, FOR ANY
OTHER PROJECT WITHOUT THE
WRITTEN AUTHORIZATION OF
RODD HANSEN, ARCHITECT, LLC

KCHITECT, L.L.C.

 Dak Street Suite A

 ne, Oregon 97401

 s: (541)-681-1800

 541)-681-1200

OOL 1551 Oak 6tre Eugene, Oreg Phone: (541)

TOUT HOLL HOLD

FIRST TITLE: FLOOR PLAN

JOB\*: 1277.03142017 DRAWN JSD

<u>^</u> --

<u>3</u> ---

ISSUE 03/23/2018 DATE:

X 2 1



WALL SECTION PARALLEL TO EXISTING
CEILING FRAMING (typ.)
SCALE: 3/4" - 1'-0"

2'
3'
4'



WALL SECTION PERPENDICULAR TO
EXISTING CEILING FRAMING (typ.)

SCALE: 3/4" = 1'-0"

2

3'
4'



TITLE: SECTIONS

**JOB\*:** 1277.Ø3142Ø17

DRAWN JSD BY: --

166UE 03/23/2018 DATE:

SCALE: VARIES

45.1







## GENERAL NOTES: (\*)

- CONTRACTOR TO ADJUST EXISTING PARTITIONS TO MEET THE DIMENSION REQUIRED ON THIS FLOOR PLAN (AS.I) (VERIFY W/ OWNER ON POSSIBLE SURPLUS PARTITIONS FROM THE DISTRICT)
- 2. CONTRACTOR TO VERIFY WOWNER ALL PLUMBING FIXTURES THAT ARE TO BE REUSED. FIXTURE TO BE ADA COMPLIANT NOT USED
- PROVIDE VERTICAL 2x6 STUD (FLAT) IN WALL FRAMING WHERE DOOR HARDWARE STRIKES WALL CONTRACTOR TO VERIFY HEIGHT AND LOCATION

### KEY NOTE (\*)

- GRAB BAR (PER ADA REQUIREMENT) REFER TO A02
- NOT USED
- RE-MOVE AND RE-INSTALL WALL HUNG TOILET AND TOILET PAPER DISPENSER AS REQUIRED TO COMPLY W/ADA GUIDELINES (REFER TO A@2). (CONTRACTOR TO FIELD VERIFY CURRENT LOCATIONS
- EXISTING HEATER TO REMAIN AS IS PARTITIONS AS SELECTED (CONTRACTOR TO COORDINATE WITH OWNER) REFER TO 1/AS.1 FOR COR