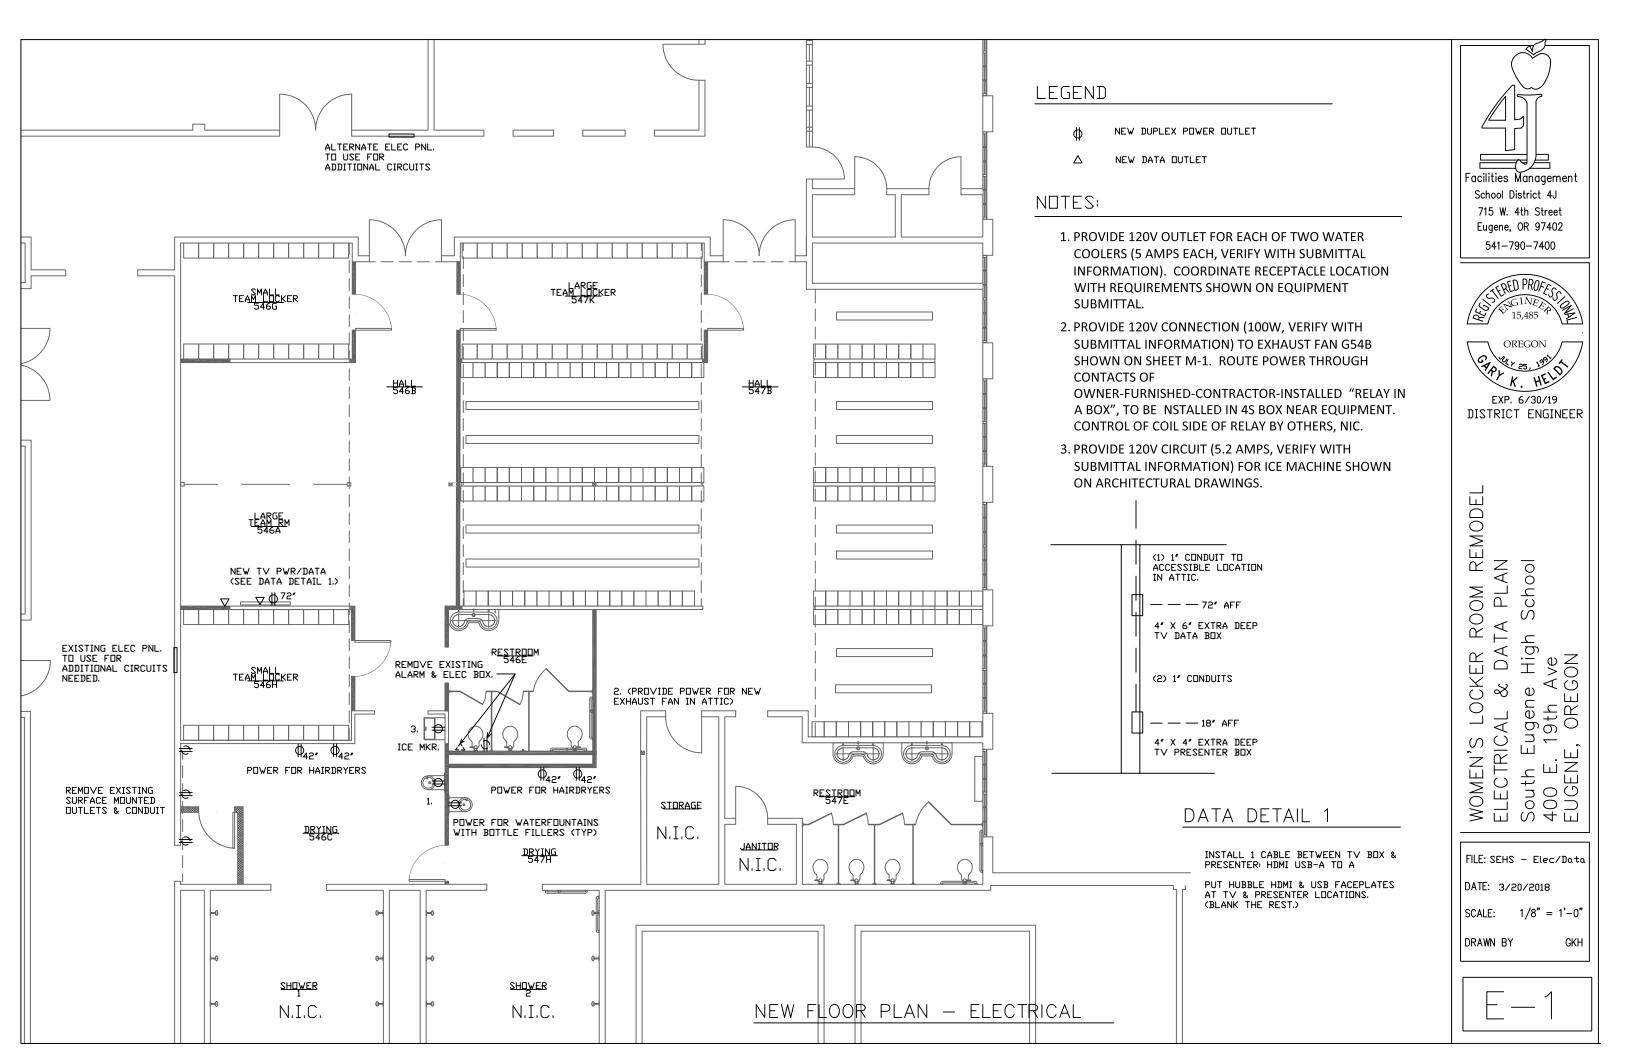

ANSEN, ARCHITECT, LLC

ARCHITECT, L.L.C. VKCHITECT, F.F.C.

DOOR AND FINISH TITLE: SCHEDULES

JOB\*: 1277.03142017

DRAWN JSD

SCALE: NONE







RODD E. HANSEN EUGENE, OREGON OF ORTHOR

THE DOCUMENT AND THE IDEAS
AND DESIGNS INCORPORATED
HEREIN ARE THE PROPERTY OF
RODD HANSEN, ARCHITECT, LLC,
AND IS NOT TO BE USED, IN
WHOLE OR PART, FOR ANY
OTHER PROJECT WITHOUT THE
WRITTEN AUTHORIZATION OF
RODD HANSEN, ARCHITECT, LLC

OCUMENTATION

TO THE PROJECT WITHOUT THE
WRITTEN AUTHORIZATION OF
RODD HANSEN, ARCHITECT, LLC

OCUMENTATION

TO THE DEAS
AND DEAS
TO THE IDEAS
THE IDEAS
TO THE IDEAS
THE IDE

| 155| Oak Street Suite A | Eugene, Oregon 9740| | Phone: (541)-687-7800 | Fax: (541)-687-700

TOOTUR TUBIT BOTON

TITLE: DOOR DETAILS

**JOB\*:** 1277.03142017

DATE: 03/23/20

SCALE: 3"=1'-0"

A9.2





Facilities Management School District 4J 715 W. 4th Street



Eugene, OR 97402 541-790-7400



DISTRICT ENGINEER

REMODE School ROOM Eugene High . 19th Ave E, OREGON LOCKER LIGHTING RCP – LI South Eu 400 E. 19 EUGENE,

FILE: SEHS - Itg

DATE: 3/20/2018

WOMEN,

SCALE: 1/8" = 1'-0"

DRAWN BY: MH





Facilities Management School District 4J 715 W. 4th Street Eugene, OR 97402 541-790-7400





DISTRICT ENGINEER

Plumbing School  $\approx$ Mech High Eugene Hig . 19th Ave IE, OREGON PLAN ROOF PLA South Eug 400 E. 19 EUGENE,

FILE: SEHS - roof

DATE: 3/21/2018

SCALE: 1/8" = 1'-0"

DRAWN BY: MH









## **SPECIFICATIONS**

ALL WORK SHALL CONFORM TO THE REQUIREMENTS OF THE CURRENT GOVERNING EDITION OF THE OREGON STRUCTURAL SPECIALTY CODE (OSSC).

**CONSTRUCTION LIABILITY** 

THE CONSTRUCT