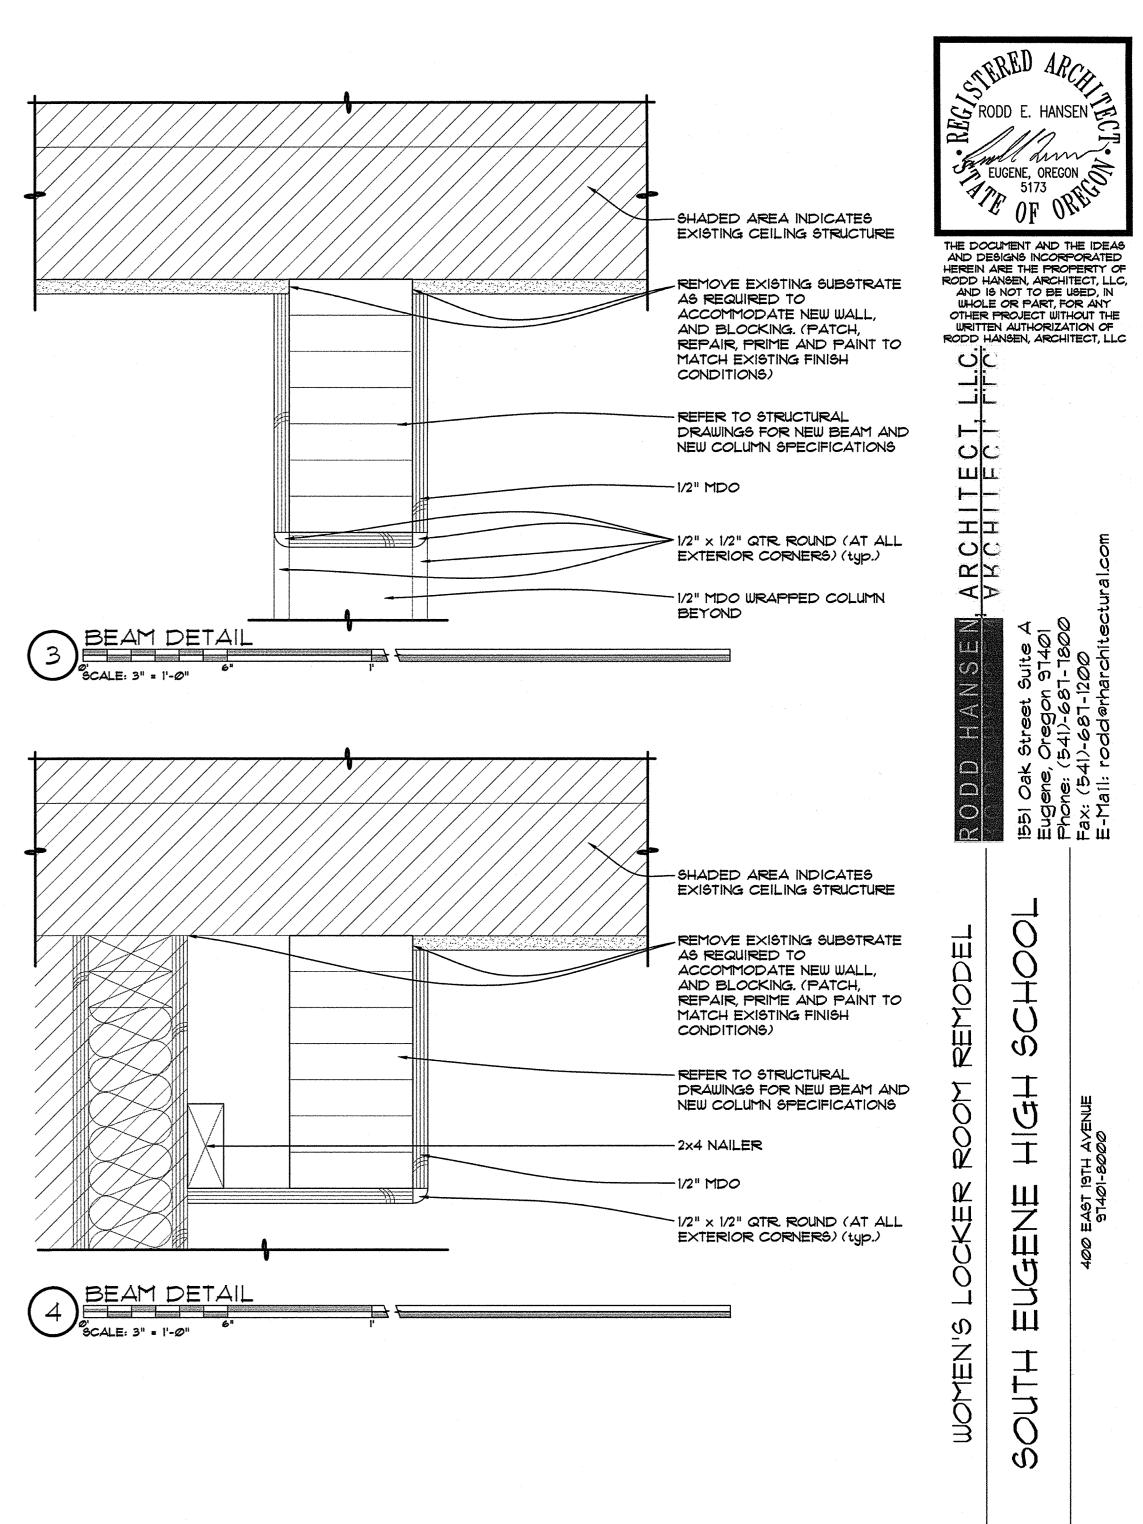

JSD

ISSUE 03/23/2018 DATE:

**SCALE:** 3/16"=1'-0"

42.1



RODD E. HANSEN FOR STATE OF OREGON OF OREGON

THE DOCLMENT AND THE IDEAS
AND DESIGNS INCORPORATED
HEREIN ARE THE PROPERTY OF
RODD HANSEN, ARCHITECT, LLC,
AND IS NOT TO BE USED, IN
WHOLE OR PART, FOR ANY
OTHER PROJECT WITHOUT THE
WRITTEN AUTHORIZATION OF
RODD HANSEN, ARCHITECT, LLC

KCHITECT, L.L.C.

 Dak Street Suite A

 ne, Oregon 97401

 s: (541)-681-1800

 541)-681-1200

OOL 1551 Oak 6tre Eugene, Oreg Phone: (541)

TOUT HOLL HOLD

FIRST TITLE: FLOOR PLAN

JOB\*: 1277.03142017 DRAWN JSD

<u>^</u> --

<u>3</u> ---

ISSUE 03/23/2018 DATE:

X 2 1



WALL SECTION PARALLEL TO EXISTING
CEILING FRAMING (typ.)
SCALE: 3/4" - 1'-0"

2'
3'
4'



WALL SECTION PERPENDICULAR TO
EXISTING CEILING FRAMING (typ.)

SCALE: 3/4" = 1'-0"

2

3'
4'



TITLE: SECTIONS

**JOB\*:** 1277.Ø3142Ø17

DRAWN JSD BY: --

166UE 03/23/2018 DATE:

SCALE: VARIES

45.1







## GENERAL NOTES: (\*)

- CONTRACTOR TO ADJUST EXISTING PARTITIONS TO MEET THE DIMENSION REQUIRED ON THIS FLOOR PLAN (AS.I) (VERIFY W/ OWNER ON POSSIBLE SURPLUS PARTITIONS FROM THE DISTRICT)
- 2. CONTRACTOR TO VERIFY WOWNER ALL PLUMBING FIXTURES THAT ARE TO BE REUSED. FIXTURE TO BE ADA COMPLIANT NOT USED
- PROVIDE VERTICAL 2x6 STUD (FLAT) IN WALL FRAMING WHERE DOOR HARDWARE STRIKES WALL CONTRACTOR TO VERIFY HEIGHT AND LOCATION

### KEY NOTE (\*)

- GRAB BAR (PER ADA REQUIREMENT) REFER TO A02
- NOT USED
- RE-MOVE AND RE-INSTALL WALL HUNG TOILET AND TOILET PAPER DISPENSER AS REQUIRED TO COMPLY W/ADA GUIDELINES (REFER TO A@2). (CONTRACTOR TO FIELD VERIFY CURRENT LOCATIONS
- EXISTI