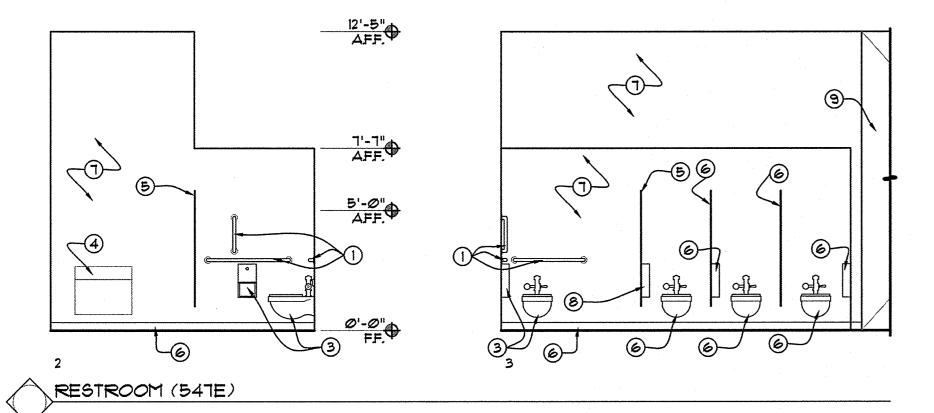

OCLMENT AND THE IDEAS
AND DESIGNS INCORPORATED
HEREIN ARE THE PROPERTY OF
RODD HANSEN, ARCHITECT, LLC,
AND IS NOT TO BE USED, IN
WHOLE OR PART, FOR ANY
OTHER PROJECT WITHOUT THE
WRITTEN AUTHORIZATION OF
RODD HANSEN, ARCHITECT, LLC

KCHITECT, L.L.C.

 Dak Street Suite A

 ne, Oregon 97401

 s: (541)-681-1800

 541)-681-1200

OOL 1551 Oak 6tre Eugene, Oreg Phone: (541)

TOUT HOLL HOLD

FIRST TITLE: FLOOR PLAN

JOB\*: 1277.03142017 DRAWN JSD

<u>^</u> --

<u>3</u> ---

ISSUE 03/23/2018 DATE:

X 2 1



WALL SECTION PARALLEL TO EXISTING
CEILING FRAMING (typ.)
SCALE: 3/4" - 1'-0"

2'
3'
4'



WALL SECTION PERPENDICULAR TO
EXISTING CEILING FRAMING (typ.)

SCALE: 3/4" = 1'-0"

2

3'
4'



TITLE: SECTIONS

**JOB\*:** 1277.Ø3142Ø17

DRAWN JSD BY: --

166UE 03/23/2018 DATE:

SCALE: VARIES

45.1







## GENERAL NOTES: (\*)

- CONTRACTOR TO ADJUST EXISTING PARTITIONS TO MEET THE DIMENSION REQUIRED ON THIS FLOOR PLAN (AS.I) (VERIFY W/ OWNER ON POSSIBLE SURPLUS PARTITIONS FROM THE DISTRICT)
- 2. CONTRACTOR TO VERIFY WOWNER ALL PLUMBING FIXTURES THAT ARE TO BE REUSED. FIXTURE TO BE ADA COMPLIANT NOT USED
- PROVIDE VERTICAL 2x6 STUD (FLAT) IN WALL FRAMING WHERE DOOR HARDWARE STRIKES WALL CONTRACTOR TO VERIFY HEIGHT AND LOCATION

### KEY NOTE (\*)

- GRAB BAR (PER ADA REQUIREMENT) REFER TO A02
- NOT USED
- RE-MOVE AND RE-INSTALL WALL HUNG TOILET AND TOILET PAPER DISPENSER AS REQUIRED TO COMPLY W/ADA GUIDELINES (REFER TO A@2). (CONTRACTOR TO FIELD VERIFY CURRENT LOCATIONS
- EXISTING HEATER TO REMAIN AS IS PARTITIONS AS SELECTED (CONTRACTOR TO COORDINATE WITH OWNER) REFER TO 1/AS.1 FOR CORRE