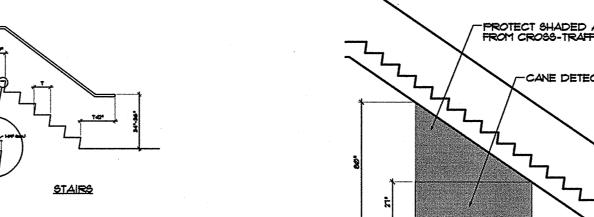

HEELCHAIR IN ORDER TO CLEAR "IN" SWINGING DOOR

## ALLOWABLE CLOSURE PRESSURE:

INTERIOR DOOR = 5 POUNDS EXTERIOR DOOR = 85 POUNDS WHERE ENVIRONMENTAL CONDITIONS REQUIRE GREATER CLOSING PRESSURE, POWER-OPERATING DOORS SHALL BE USED WITHIN THE ACCESSIBLE ROUTE.



### RAMP NOTES:

- LANDINGS ARE REQUIRED AT TOP AND BOTTOM OF EVERY RAMP. INTERMEDIATE LANDINGS ARE REQUIRED AT INTERVALS NOT EXCEEDING 30" OF VERTICAL RISE AND AT EACH CHANGE OF DIRECTION.
- DIRECTION OF TRAVEL. PEDESTRIAN RAMPS SERVING PRIMARY ENTRANCES TO BUILDINGS WITH
- OCCUPANCY LOAD OF 300 OR MORE WILL REQUIRE 60" CLEAR WIDTH. RAMPS WITH OCCUPANCY LOAD OF LESS THAN 50 MAY BE 36" WIDE (HOTELS, APARTMENT HOUSES, CONVENTS, MONASTERIES, DWELLINGS).
- RAMPS WITH SLOPES OF 1:20 OR GREATER WILL REQUIRE SLIP RESISTANT FINISH.















- MAXIMUM CROSS SLOPE OF 1:50.

- FULL LENGTH OF RAMP (SLOPES EXCEEDING 1:20).

- 2" WIDE PLACED PARALLEL TO AND NOT MORE THAN I" FROM NOSE OF STEP OF LANDING TO ALERT THE VISUALLY IMPAIRED. THE STRIP IS REQUIRED TO BE OF MATERIALS AT LEAST AS SLIP RESISTANT AS THE OTHER TREADS OF STAIRS AND TO BE OF A CLEARLY CONTRASTING
- 80" CLEAR IS REQUIRED FOR HEADROOM IN WALKS, HALLS, CORRIDORS, PASSAGEWAYS, AISLES AND OTHER CIRCULATION SPACES.
- BRAILLE IDENTIFICATION INDICATING FLOOR AND TRAVEL DIRECTION LOCATED AT THE TOP AND BOTTOM OF EACH STAIR RUN. RISE AND RUN: THE RUN OF EVERY STEP IS REQUIRED TO BE NOT LESS THAN II" AS MEASURED
- TREADS: THE RISE OF EVERY STEP MUST BE BETWEEN 4"-1" WITH THE GREATEST DIFFERENCE BE LESS THAN %". IN STAIRS THAT MAY BE USED BY A DISABLED PERSON, THE T