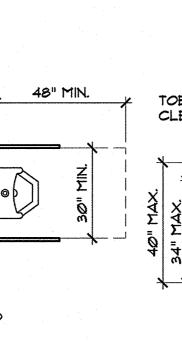

ROLS SHALL BE NO GREATER THAN 5 POUNDS-FORCE.



LOCATE GRAB BARS ON EACH SIDE OR ONE SIDE AND AT THE BACK OF TOILET, 33" ABOVE AND PARALLEL TO THE FLOOR, EXCEPT WITH A TANK-TYPE TOILET WHICH OBSTRUCTS PLACEMENT, THE GRAB BAR MAY BE AS HIGH AS 36". GRAB BARS AT SIDE TO BE 42" LONG AND WITH FRONT END 24" IN FRONT OF TOILET, BARS IN BACK TO BE 36" LONG. DIAMETER OR WIDTH OF GRIPPING SURFACE IS REQUIRED TO BE 14" TO

- 此", OR SHAPE IS TO PROVIDE AN EQUIVALENT GRIPPING SURFACE. IF GRAB BARS ARE MOUNTED ADJACENT TO WALL, THE SPACE BETWEEN WALL AND BAR IS TO
- GRAB BARS SHALL NOT ROTATE. GRAB BARS AND ANY SURFACE ADJACENT TO THEM CANNOT HAVE ANY SHARP OR ABRASIVE ELEMENTS. EDGES ARE TO HAVE A MINIMUM RADIUS OF 1/2".
- GRAB BARS AND MOUNTINGS SHALL WITHSTAND 250 LBS/SIDE 500 LBS. WEIGHT/MIDDLE.



PROVIDE STALL-TYPE OR WALL HUNG URINALS WITH AN ELONGATED RIM AT MAXIMUM HEIGHT 17". FLUSH CONTROLS TO BE HAND OPERATED AND MEET SAME REQUIREMENTS AS FLUSH CONTROLS OF

ABOVE FLOOR ALTHOUGH NOT EMPHASIZED IN REGULATIONS, THE ACCESSIBLE WALL HUNG URINAL SHOULD BE MAXIMUM ELONGATED

TOILET AND TO BE NO MORE THAN 44"

RIM AYAILABLE. WHERE URINALS ARE PROVIDED AT LEAST ONE SHALL HAVE A CLEAR SPACE IN FRONT OF URINAL 30"X48".



## LAVATORIES:

- PROVIDE A CLEAR SPACE 30"X48" IN FRONT OF THE LAYATORY. THE CLEAR SPACE MAY EXTEND INTO KNEE AND TOE SPACE UNDER LAVATORY
- 2. INSULATE OR COVER HOT WATER AND DRAIN PIPES UNDER LAYATORIES. NO SHARP OR ABRASIVE SURFACES ARE ALLOWED UNDER LAYATORIES.
- 3. FAUCET CONTROLS AND OPERATING MECHANISMS ARE REQUIRED TO BE OPERABLE WITH ONE HAND AND CANNOT REQU