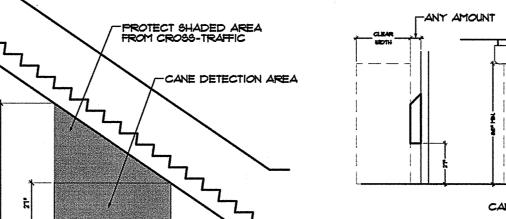

ELCHAIR IN ORDER TO CLEAR "IN" SWINGING DOOR

## ALLOWABLE CLOSURE PRESSURE:

INTERIOR DOOR = 5 POUNDS EXTERIOR DOOR = 85 POUNDS WHERE ENVIRONMENTAL CONDITIONS REQUIRE GREATER CLOSING PRESSURE, POWER-OPERATING DOORS SHALL BE USED WITHIN THE ACCESSIBLE ROUTE.



### RAMP NOTES:

- LANDINGS ARE REQUIRED AT TOP AND BOTTOM OF EVERY RAMP. INTERMEDIATE LANDINGS ARE REQUIRED AT INTERVALS NOT EXCEEDING 30" OF VERTICAL RISE AND AT EACH CHANGE OF DIRECTION.
- DIRECTION OF TRAVEL. PEDESTRIAN RAMPS SERVING PRIMARY ENTRANCES TO BUILDINGS WITH
- OCCUPANCY LOAD OF 300 OR MORE WILL REQUIRE 60" CLEAR WIDTH. RAMPS WITH OCCUPANCY LOAD OF LESS THAN 50 MAY BE 36" WIDE (HOTELS, APARTMENT HOUSES, CONVENTS, MONASTERIES, DWELLINGS).
- RAMPS WITH SLOPES OF 1:20 OR GREATER WILL REQUIRE SLIP RESISTANT FINISH.















- MAXIMUM CROSS SLOPE OF 1:50.

- FULL LENGTH OF RAMP (SLOPES EXCEEDING 1:20).

- 2" WIDE PLACED PARALLEL TO AND NOT MORE THAN I" FROM NOSE OF STEP OF LANDING TO ALERT THE VISUALLY IMPAIRED. THE STRIP IS REQUIRED TO BE OF MATERIALS AT LEAST AS SLIP RESISTANT AS THE OTHER TREADS OF STAIRS AND TO BE OF A CLEARLY CONTRASTING
- 80" CLEAR IS REQUIRED FOR HEADROOM IN WALKS, HALLS, CORRIDORS, PASSAGEWAYS, AISLES AND OTHER CIRCULATION SPACES.
- BRAILLE IDENTIFICATION INDICATING FLOOR AND TRAVEL DIRECTION LOCATED AT THE TOP AND BOTTOM OF EACH STAIR RUN. RISE AND RUN: THE RUN OF EVERY STEP IS REQUIRED TO BE NOT LESS THAN II" AS MEASURED
- TREADS: THE RISE OF EVERY STEP MUST BE BETWEEN 4"-1" WITH THE GREATEST DIFFERENCE BE LESS THAN %". IN STAIRS THAT MAY BE USED BY A DISABLED PERSON, THE TRE