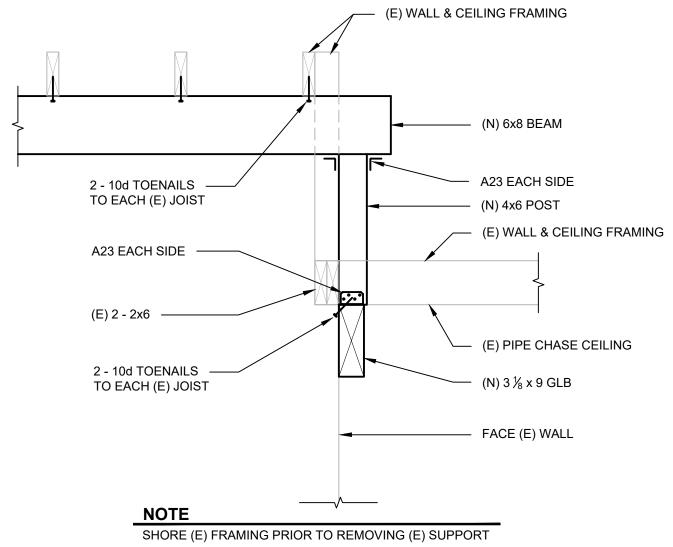

Y: | SAM |
| CHECK  | SAM     |     |
| APPRO  | VFD BY: | SAM |

ENE HIGH LOCKER

### MANUFACTURED LUMBER

- MANUFACTURED LUMBER SHALL CONFORM TO THE FOLLOWING: • LAMINATED VENEER LUMBER (LVL): 2.0 E WEYERHAEUSER TJI
- LAMINATED STRAND LUMBER (LSL): 1.55 E WEYERHAEUSER TJI • PARALLEL STRAND LUMBER (PSL): 2.2 E WEYERHAEUSER TJI
- 24F-V8 FOR CANTILEVER AND CONTIUOUS SPANS

## **PROJECT DATA**

- SPECIALTY CODE (2012 IBC).
- 2.1. VERTICAL:

ROOF SNOW LOAD: 22 PSF SNOW + 5 PSF RAIN  $P_f = 20 \text{ PSF}$   $C_e = 1.0$   $C_t = 1.0$   $I_s = 1.1$ 

WIND: N/A SEISMIC: N/A

# **GENERAL NOTES**

- EDITION OF THE OREGON STRUCTURAL SPECIALTY CODE. 2. THE GENERAL CONTRACTOR IS RESPONSIBLE FOR
- METHODS OF CONSTRUCTION.



**VERIFY SCALES** 

**SHEET NUMBER S-101 STRUCTURAL** 

**PLAN & DETAILS** 







NOTE
SHORE (E) FRAMING PRIOR TO REMOVING (E) SUPPORT





www.AuslandGroup.com Ashland 541.482.0923 Eugene 541.345.1094 Grants Pass 541.476.3788 Medford 541.773.3387

MILESTONE:

ISSUE DATE: 3/9/2018 PROJECT # 17-0715-04

REV DESCRIPTION

DRAWN BY: NER SAM DESIGNED BY: CHECKED BY: SAM APPROVED BY: SAM

SCHOOL



SHEET NUMBER **S-102 FOUNDATION DETAILS**