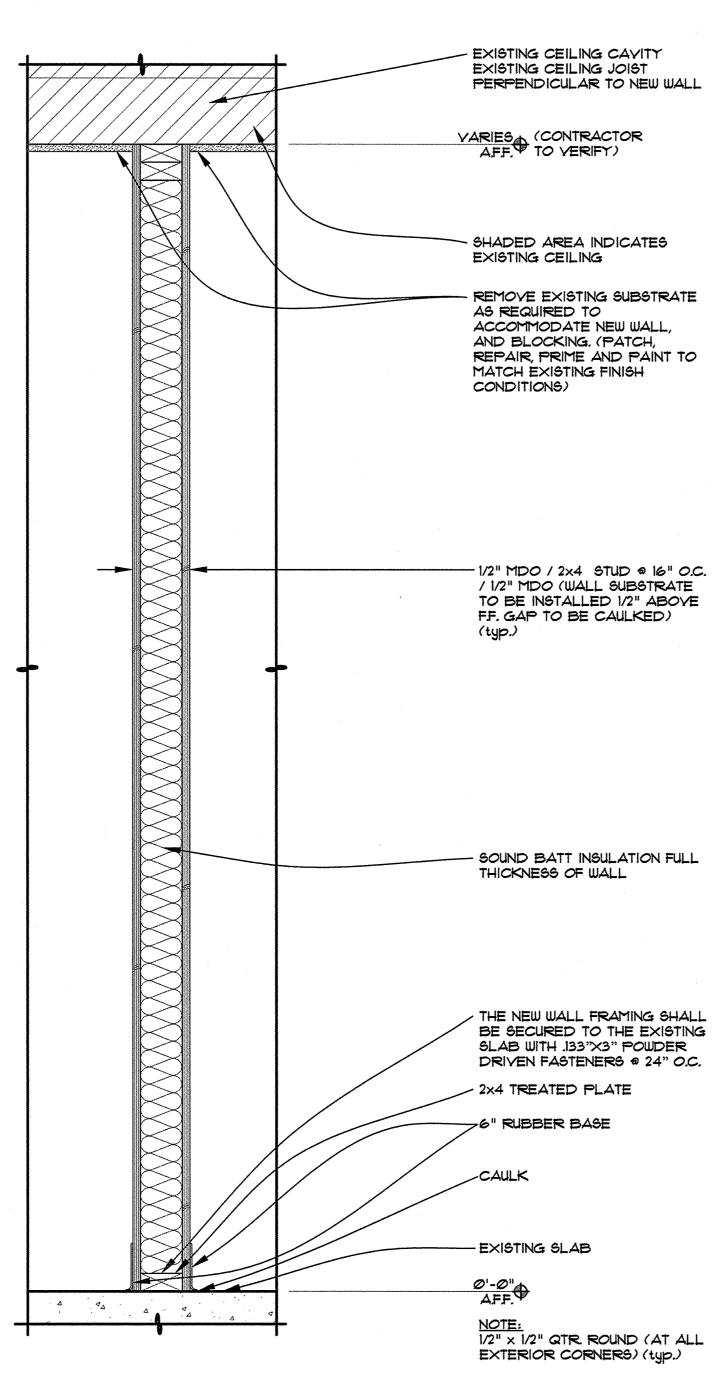

EUGENE, OREGON

5173

OF OREGON

FIRST FLOOR TITLE: DEMO PLAN

JOB\*: 1277.03142017

S

DRAWN JSD

ISSUE 03/23/2018 DATE:

**SCALE:** 3/16"=1'-0"

42.1



RODD E. HANSEN FOR STATE OF OREGON OF OREGON

THE DOCLMENT AND THE IDEAS
AND DESIGNS INCORPORATED
HEREIN ARE THE PROPERTY OF
RODD HANSEN, ARCHITECT, LLC,
AND IS NOT TO BE USED, IN
WHOLE OR PART, FOR ANY
OTHER PROJECT WITHOUT THE
WRITTEN AUTHORIZATION OF
RODD HANSEN, ARCHITECT, LLC

KCHITECT, L.L.C.

 Dak Street Suite A

 ne, Oregon 97401

 s: (541)-681-1800

 541)-681-1200

OOL 1551 Oak 6tre Eugene, Oreg Phone: (541)

TOUT HOLL HOLD

FIRST TITLE: FLOOR PLAN

JOB\*: 1277.03142017 DRAWN JSD

<u>^</u> --

<u>3</u> ---

ISSUE 03/23/2018 DATE:

X 2 1



WALL SECTION PARALLEL TO EXISTING
CEILING FRAMING (typ.)
SCALE: 3/4" - 1'-0"

2'
3'
4'



WALL SECTION PERPENDICULAR TO
EXISTING CEILING FRAMING (typ.)

SCALE: 3/4" = 1'-0"

2

3'
4'



TITLE: SECTIONS

**JOB\*:** 1277.Ø3142Ø17

DRAWN JSD BY: --

166UE 03/23/2018 DATE:

SCALE: VARIES

45.1







## GENERAL NOTES: (\*)

- CONTRACTOR TO ADJUST EXISTING PARTITIONS TO MEET THE DIMENSION REQUIRED ON THIS FLOOR PLAN (AS.I) (VERIFY W/ OWNER ON POSSIBLE SURPLUS PARTITIONS FROM THE DISTRICT)
- 2. CONTRACTOR TO VERIFY WOWNER ALL PLUMBING FIXTURES THAT ARE TO BE REUSED. FIXTURE TO BE ADA COMPLIANT NOT USED
- PROVIDE VERTICAL 2x6 STUD (FLAT) IN WALL FRAMING WHERE DOOR HARDWARE STRIKES WALL CONTRACTOR TO VERIFY HEIGHT AND LOCATION

### KEY NOTE (\*)

- GRAB BAR (PER ADA REQUIREMENT) REFER TO A02
- NOT USED
- RE-MOVE AND RE-INSTALL WALL HUNG TOILET AND TOILET PAPER DISPENSER AS REQUIRED T