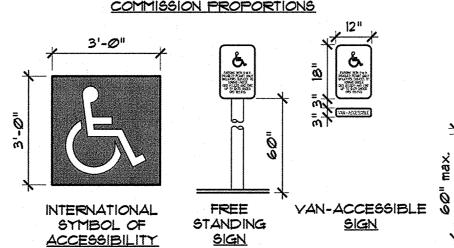

A VEHICULAR PULL-UP SPACE 108" (min.) IN WIDTH AND 20' (min.) IN LENGTH. YAN PULL-UP SPACE SHALL PROVIDE A YEHICULAR PULL-UP SPACE 108"
- (min.) IN WIDTH AND 20' (min.) IN LENGTH WHERE ACCESSIBLE PARKING SPACES ARE REQUIRED TO BE IDENTIFIED BY SIGNS, THE SIGNS SHALL INCLUDE THE INTERNATIONAL SYMBOL OF ACCESSIBILITY. SIGNS IDENTIFYING VAN PARKING SPACES SHALL CONTAIN THE DESIGNATION "YAN ACCESSIBLE". SUCH SIGNS SHALL BE 60" (min.) ABOVE THE FLOOR OF THE PARKING SPACE. MEASURED TO THE BOTTOM OF THE SIGN.
- ACCESSIBLE PARKING SPACES AND ACCESS AISLES SHALL BE LOCATED ON A SURFACE WITH A SLOPE NOT TO EXCEED I UNIT VERTICAL IN 50 UNITS HORIZONTAL (2% SLOPE) IN ALL DIRECTIONS.
- 4. PARKING SPACES AND ACCESS AISLES SHALL BE FIRM, STABLE, SMOOTH AND SLIP RESISTANT.

### PER OREGON TRANSPORTATION



## SIGNAGE AND IDENTIFICATION OF SPACES:

- EACH PARKING SPACE TO HAVE PERMANENT (216 SQ.IN.) REFLECTORIZED PORCELAIN ENAMELED STEEL SIGN. FREE STANDING SIGNS LOCATED AT INTERIOR END OF PARKING
- SPACE MOUNTED MINIMUM OF 36" ABOVE FINISH GRADE. THE DISABLED PERSON PARKING SIGN IS USED TO DESIGNATE A PARKING SPACE FOR VEHICLES WITH DMY PERMIT AS STATED. THIS IS THE STANDARD SIGN FOR USE ON THE STATE HIGHWAY SYSTEM. THE "YAN-ACCESSIBLE" SIGN (OR20-6D) SHALL ONLY BE USED WITH SIGN OR20-6B TO DESIGNATE THESE PARKING SPACES THAT HAVE AN 8-FOOT AISLE. THESE SIGNS SHALL INCLUDE A
- BACKGROUND COLOR, BLUE AND THE SIGN LEGEND, WHITE SIGNS SHALL BE 60" (min.) ABOYE FLOOR OF THE PARKING SPACE, MEASURED TO THE BOTTOM OF THE SIGN.

### -ROOM IDENTIFICATION SIGN @ LATCH な" THICK SIDE OF SIGN DOOR

###