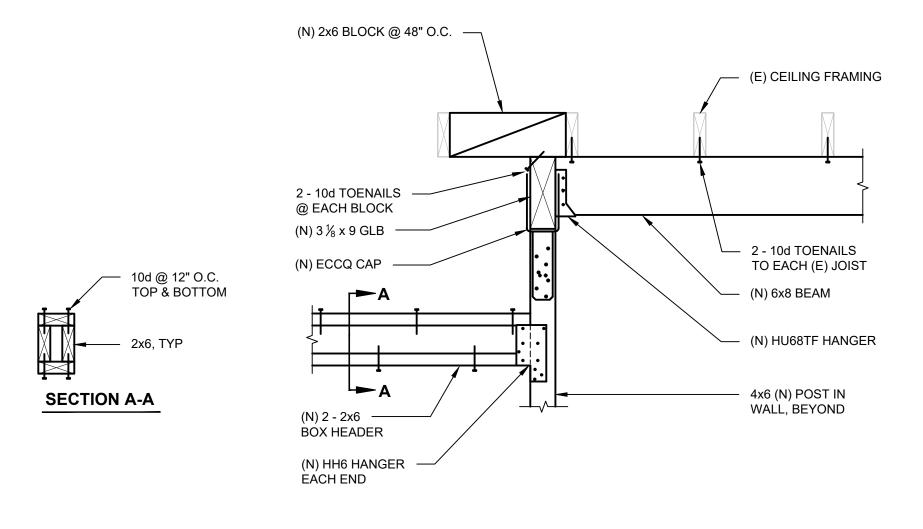

SAM |
| CHECK  | SAM     |     |
| APPRO  | VFD BY: | SAM |

ENE HIGH LOCKER

### MANUFACTURED LUMBER

- MANUFACTURED LUMBER SHALL CONFORM TO THE FOLLOWING: • LAMINATED VENEER LUMBER (LVL): 2.0 E WEYERHAEUSER TJI
- LAMINATED STRAND LUMBER (LSL): 1.55 E WEYERHAEUSER TJI • PARALLEL STRAND LUMBER (PSL): 2.2 E WEYERHAEUSER TJI
- 24F-V8 FOR CANTILEVER AND CONTIUOUS SPANS

## **PROJECT DATA**

- SPECIALTY CODE (2012 IBC).
- 2.1. VERTICAL:

ROOF SNOW LOAD: 22 PSF SNOW + 5 PSF RAIN  $P_f = 20 \text{ PSF}$   $C_e = 1.0$   $C_t = 1.0$   $I_s = 1.1$ 

WIND: N/A SEISMIC: N/A

# **GENERAL NOTES**

- EDITION OF THE OREGON STRUCTURAL SPECIALTY CODE. 2. THE GENERAL CONTRACTOR IS RESPONSIBLE FOR
- METHODS OF CONSTRUCTION.



**VERIFY SCALES** 

**SHEET NUMBER S-101 STRUCTURAL** 

**PLAN & DETAILS** 







NOTE
SHORE (E) FRAMING PRIOR TO REMOVING (E) SUPPORT





www.AuslandGroup.com Ashland 541.482.0923 Eugene 541.345.1094 Grants Pass 541.476.3788 Medford 541.773.3387

MILESTONE:

ISSUE DATE: 3/9/2018 PROJECT # 17-0715-04

REV DESCRIPTION

DRAWN BY: NER SAM DESIGNED BY: CHECKED BY: SAM APPROVED BY: SAM

SCHOOL



SHEET NUMBER **S-102 FOUNDATION DETAILS**