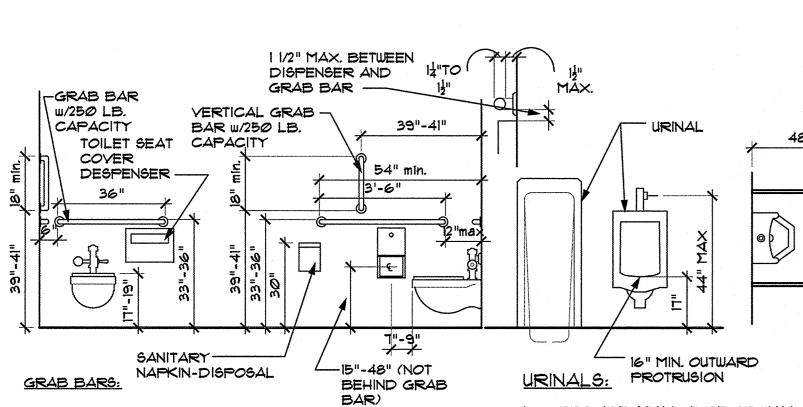

SPACE SHALL BE PROVIDED WITHIN BATHROOMS TOILET ROOMS, BATHING FACILITIES AND SHOWER ROOMS OF SUFFICIENT SIZE TO INSCRIBE A CIRCLE WITH A DIAMETER NOT LESS THAN 60" OR A "T"-TURN. DOORS IN ANY POSITION MAY ENCROACH INTO THIS SPACE BY NOT MORE THAN 12", BUT SHALL NOT SWING INTO THE CLEAR FLOOR SPACE OF ANY FIXTURE. THE CLEAR FLOOR SPACES AT FIXTURES, THE ACCESSIBLE ROUTE AND THE UNOBSTRUCTED FLOOR SPACE MAY OVERLAP. FLUSH CONTROLS SHALL BE HAND OPERATED OR AUTOMATIC AND BE

MOUNTED FOR USE FROM THE WIDE SIDE OF THE WATER CLOSET AREA AND NOT MORE THAN 44" ABOVE THE FLOOR CONTROLS AND OPERATING MECHANISMS SHALL BE OPERABLE WITH THE WRIST OR ARM AND NOT REQUIRE TIGHT GRASPING, PINCHING OR TWISTING OF THE WRIST. THE FORCE REQUIRED TO ACTIVATE CONTROLS SHALL BE NO GREATER THAN 5 POUNDS-FORCE.



LOCATE GRAB BARS ON EACH SIDE OR ONE SIDE AND AT THE BACK OF TOILET, 33" ABOVE AND PARALLEL TO THE FLOOR, EXCEPT WITH A TANK-TYPE TOILET WHICH OBSTRUCTS PLACEMENT, THE GRAB BAR MAY BE AS HIGH AS 36". GRAB BARS AT SIDE TO BE 42" LONG AND WITH FRONT END 24" IN FRONT OF TOILET, BARS IN BACK TO BE 36" LONG. DIAMETER OR WIDTH OF GRIPPING SURFACE IS REQUIRED TO BE 14" TO

- 此", OR SHAPE IS TO PROVIDE AN EQUIVALENT GRIPPING SURFACE. IF GRAB BARS ARE MOUNTED ADJACENT TO WALL, THE SPACE BETWEEN WALL AND BAR IS TO
- GRAB BARS SHALL NOT ROTATE. GRAB BARS AND ANY SURFACE ADJACENT TO THEM CANNOT HAVE ANY SHARP OR ABRASIVE ELEMENTS. EDGES ARE TO HAVE A MINIMUM RADIUS OF 1/2".
- GRAB BARS AND MOUNTINGS SHALL WITHSTAND 250 LBS/SIDE 500 LBS. WEIGHT/MIDDLE.



PROVIDE STALL-TYPE OR WALL HUNG URINALS WITH