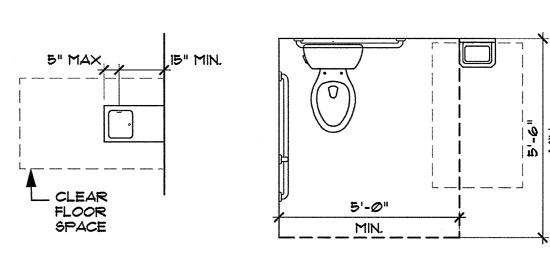

, DRAPERIES, DOORS AND SIMILAR CONTROLS OF

- FREQUENT AND ESSENTIAL USE ARE TO BE CENTERED BETWEEN 36" AND 48" FROM FLOOR. ELECTRICAL CONVENIENCE WALL OUTLETS ARE TO BE A MINIMUM 15" FROM THE FLOOR. ELECTRICAL CONVENIENCE FLOOR OUTLETS AND BASEBOARD ELECTRICAL OUTLETS USED IN MOVABLE PARTITIONS OR WINDOW WALLS ARE NOT SUBJECT TO THE MINIMUM HEIGHT REQUIREMENTS
- DRINKING FOUNTAINS LOCATED WITHIN ALCOVES OR POSITIONED SO AS NOT BACKGROUND. EITHER LIGHT CHARACTERS ON A DARK BACKGROUND OR DARK CHARACTERS TO BE IN CORRIDOR OR WALK, SHALL COMPLY WITH ABOVE. THE BUBBLER CAN BE ACTIVATED BY HAND OPERATED LEVER WITHIN 6" OF THE FRONT, PUSH BAR ALONG FRONT OR BY ANOTHER APPROVED CONTROL
  - EASILY OPERATED BY A HANDICAPPED PERSON. WATER STREAM IS TO BE PARALLEL TO THE FRONT SIDE OF THE FOUNTAIN.



### <u>ACCESSIBILITY CLEARANCES</u>

IF Y=54" THEN X=42"

FLOOR DRAINS SHALL NOT BE LOCATED WITHIN THE CLEAR FLOOR SPACE AT A LAYATORY, WATER CLOSET, URINAL, OR BATHTUB OR SHOWER. FLOORS SHALL NOT SLOPE IN EXCESS OF I UNIT VERTICAL IN 50 UNITS HORIZONTAL (2% SLOPE). WHEN DOOR IS LOCATED IN CORRIDOR SIDEWALL AND SWINGS INTO THE

CORRIDOR, MINIMUM WIDTH OF CORRIDOR SHALL BE 60" UNLESS OTHER STATE OR LOCAL BUILDING CODES ALLOW LESSER CORRIDOR WIDTH. AN UNOBSTRUCTED FLOOR SPACE SHALL BE PROVIDED WITHIN BATHROOMS TOILET ROOMS, BATHING FACILITIES AND SHOWER ROOMS OF SUFFICIENT SIZE TO INSCRIBE A CIRCLE WITH A DIAMETER NOT LESS THAN 60" OR A "T"-TURN. DOORS IN ANY POSITION MAY ENCROACH INTO THIS SPACE BY NOT MORE THAN 12", BUT SHALL NOT SWING INTO THE CLEAR FLOOR SPACE OF ANY FIXTURE. THE CLEAR