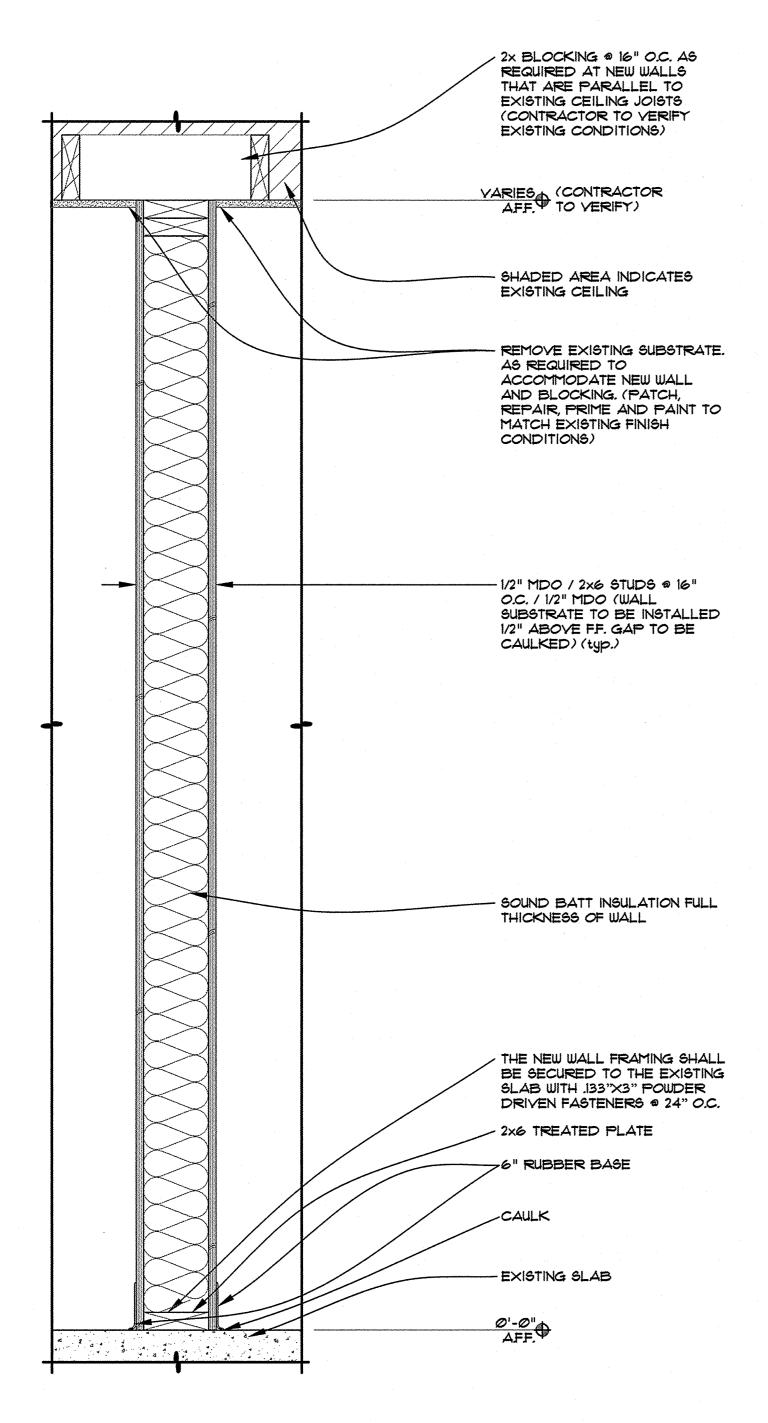

(AS SHOWN HATCHED)
- 16. DEMO WALL AS NEEDED FOR NEW WORK

RODD E. HANSEN

RODD E. HANSEN

EUGENE, OREGON

5173

OF OREGON

FIRST FLOOR TITLE: DEMO PLAN

JOB\*: 1277.03142017

S

DRAWN JSD

ISSUE 03/23/2018 DATE:

**SCALE:** 3/16"=1'-0"

42.1



RODD E. HANSEN FOR STATE OF OREGON OF OREGON

THE DOCLMENT AND THE IDEAS
AND DESIGNS INCORPORATED
HEREIN ARE THE PROPERTY OF
RODD HANSEN, ARCHITECT, LLC,
AND IS NOT TO BE USED, IN
WHOLE OR PART, FOR ANY
OTHER PROJECT WITHOUT THE
WRITTEN AUTHORIZATION OF
RODD HANSEN, ARCHITECT, LLC

KCHITECT, L.L.C.

 Dak Street Suite A

 ne, Oregon 97401

 s: (541)-681-1800

 541)-681-1200

OOL 1551 Oak 6tre Eugene, Oreg Phone: (541)

TOUT HOLL HOLD

FIRST TITLE: FLOOR PLAN

JOB\*: 1277.03142017 DRAWN JSD

<u>^</u> --

<u>3</u> ---

ISSUE 03/23/2018 DATE:

X 2 1



WALL SECTION PARALLEL TO EXISTING
CEILING FRAMING (typ.)
SCALE: 3/4" - 1'-0"

2'
3'
4'



WALL SECTION PERPENDICULAR TO
EXISTING CEILING FRAMING (typ.)

SCALE: 3/4" = 1'-0"

2

3'
4'



TITLE: SECTIONS

**JOB\*:** 1277.Ø3142Ø17

DRAWN JSD BY: --

166UE 03/23/2018 DATE:

SCALE: VARIES

45.1







## GENERAL NOTES: (\*)

- CONTRACTOR TO ADJUST EXISTING PARTITIONS TO MEET THE DIMENSION REQUIRED ON THIS FLOOR PLAN (AS.I) (VERIFY W/ OWNER ON POSSIBLE SURPLUS PARTITIONS FROM THE DISTRICT)
- 2. CONTRACTOR TO VERIFY WOWNER ALL PLUMBING FIXTURES THAT ARE TO BE REUSED. FIXTURE TO BE ADA COMPLIANT NOT USED
- PROVIDE VERTICAL 2x6 STUD (FLAT) IN WALL FRAMING WHERE DOOR HARDWARE STRIKES WALL CONTRACTOR TO VERIFY HEIGHT AND LOCATION

### KEY NOTE (\*)

- GRAB BAR (PER ADA REQUIREMENT) REFER TO A02
- N