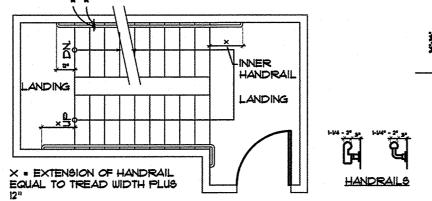

A WHEELCHAIR IN ORDER TO CLEAR "IN" SWINGING DOOR

## ALLOWABLE CLOSURE PRESSURE:

INTERIOR DOOR = 5 POUNDS EXTERIOR DOOR = 85 POUNDS WHERE ENVIRONMENTAL CONDITIONS REQUIRE GREATER CLOSING PRESSURE, POWER-OPERATING DOORS SHALL BE USED WITHIN THE ACCESSIBLE ROUTE.



### RAMP NOTES:

- LANDINGS ARE REQUIRED AT TOP AND BOTTOM OF EVERY RAMP. INTERMEDIATE LANDINGS ARE REQUIRED AT INTERVALS NOT EXCEEDING 30" OF VERTICAL RISE AND AT EACH CHANGE OF DIRECTION.
- DIRECTION OF TRAVEL. PEDESTRIAN RAMPS SERVING PRIMARY ENTRANCES TO BUILDINGS WITH
- OCCUPANCY LOAD OF 300 OR MORE WILL REQUIRE 60" CLEAR WIDTH. RAMPS WITH OCCUPANCY LOAD OF LESS THAN 50 MAY BE 36" WIDE (HOTELS, APARTMENT HOUSES, CONVENTS, MONASTERIES, DWELLINGS).
- RAMPS WITH SLOPES OF 1:20 OR GREATER WILL REQUIRE SLIP RESISTANT FINISH.















- MAXIMUM CROSS SLOPE OF 1:50.

- FULL LENGTH OF RAMP (SLOPES EXCEEDING 1:20).

- 2" WIDE PLACED PARALLEL TO AND NOT MORE THAN I" FROM NOSE OF STEP OF LANDING TO ALERT THE VISUALLY IMPAIRED. THE STRIP IS REQUIRED TO BE OF MATERIALS AT LEAST AS SLIP RESISTANT AS THE OTHER TREADS OF STAIRS AND TO BE OF A CLEARLY CONTRASTING
- 80" CLEAR IS REQUIRED FOR HEADROOM IN WALKS, HALLS, CORRIDORS, PASSAGEWAYS, AISLES AND OTHER CIRCULATION SPACES.
- BRAILLE IDENTIFICATION INDICATING FLOOR AND TRAVEL DIRECTION LOCATED AT THE TOP AND BOTTOM OF EACH STAIR RUN. RISE AND RUN: THE RUN OF EVERY STEP IS REQUIRED TO BE NOT LESS THAN II" AS MEASURED
- TREADS: THE RISE OF EVERY STEP MUST BE BETWEEN 4"-1" WITH THE GREATEST DIFFERENCE BE LESS THAN %". IN STAIRS THAT MAY BE USED BY A DISABLED PERSON, T