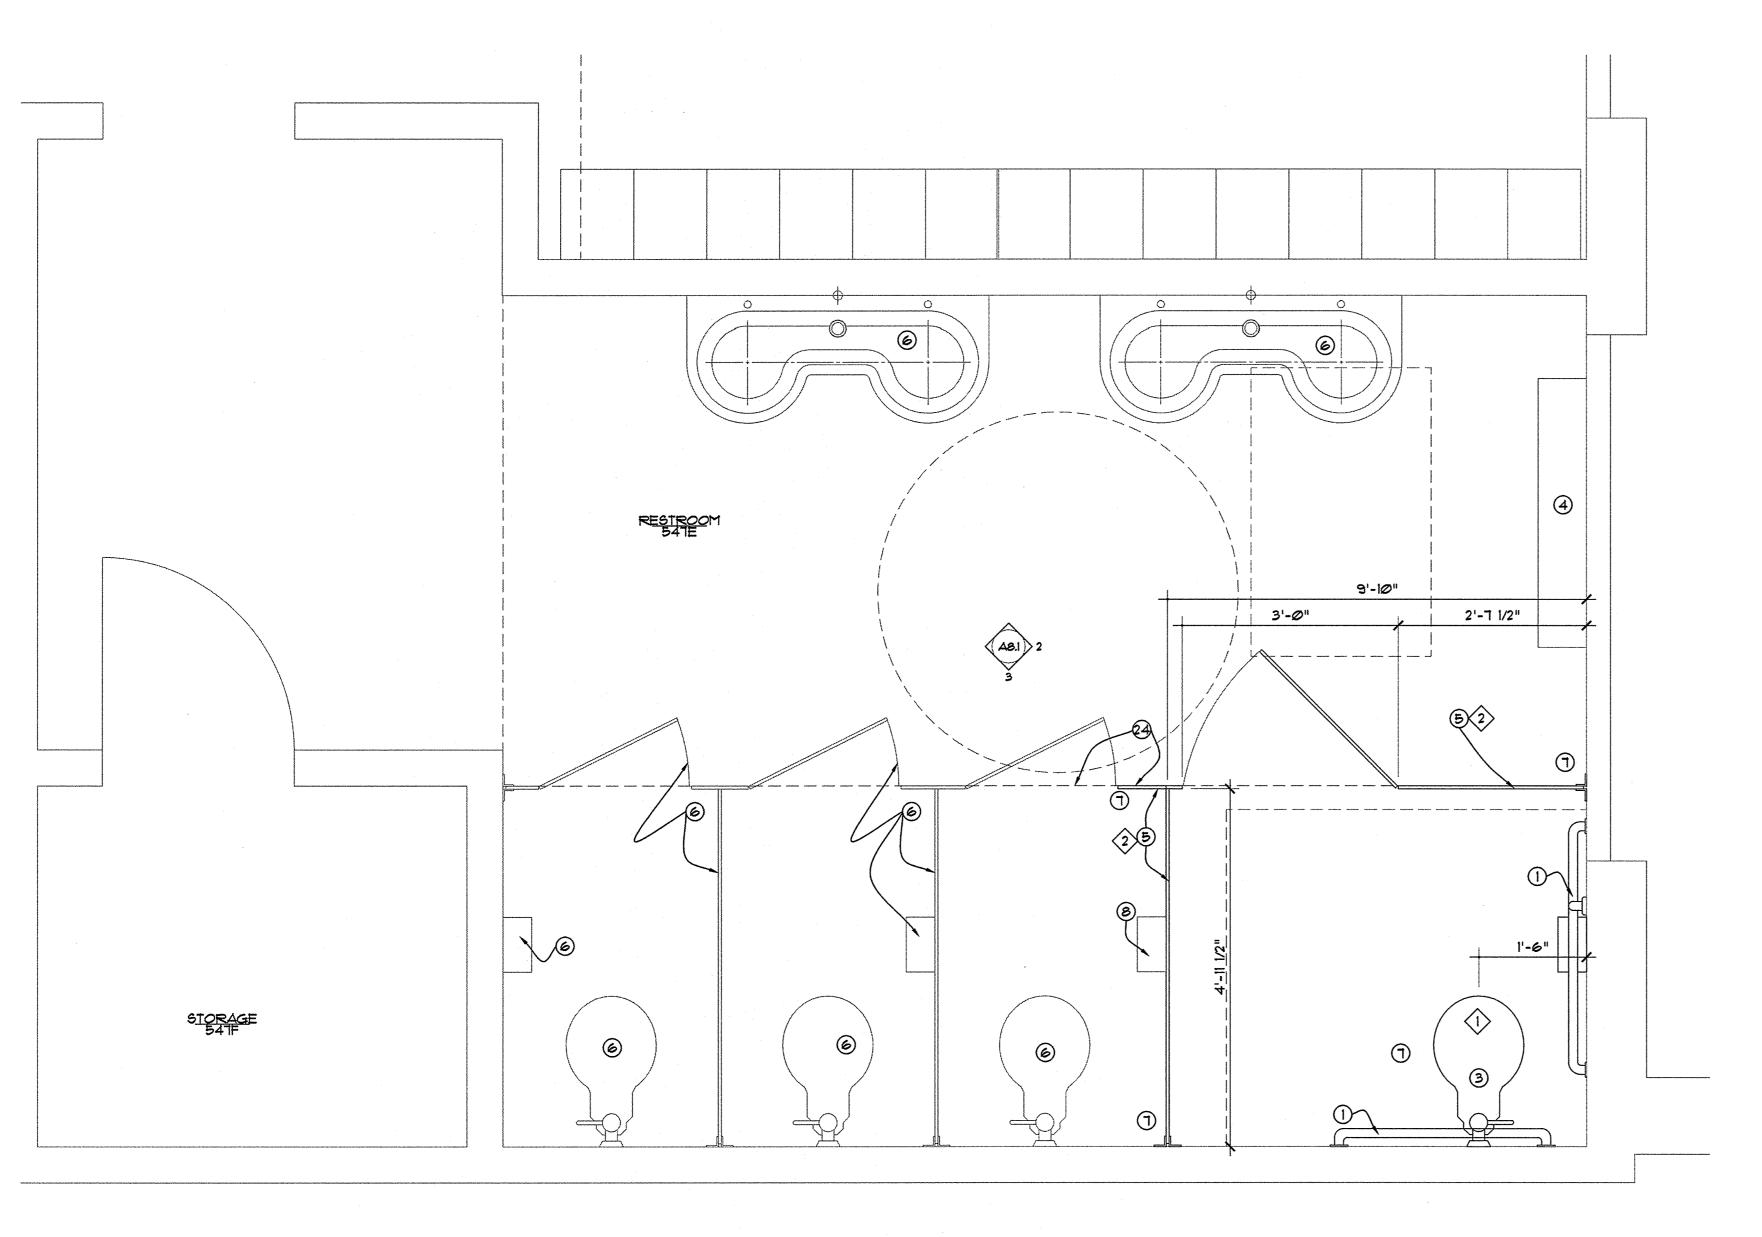

HE DOCLMENT AND THE IDEAS
AND DESIGNS INCORPORATED
HEREIN ARE THE PROPERTY OF
RODD HANSEN, ARCHITECT, LLC,
AND IS NOT TO BE USED, IN
WHOLE OR PART, FOR ANY
OTHER PROJECT WITHOUT THE
WRITTEN AUTHORIZATION OF
RODD HANSEN, ARCHITECT, LLC

KCHITECT, L.L.C.

 Dak Street Suite A

 ne, Oregon 97401

 s: (541)-681-1800

 541)-681-1200

OOL 1551 Oak 6tre Eugene, Oreg Phone: (541)

TOUT HOLL HOLD

FIRST TITLE: FLOOR PLAN

JOB\*: 1277.03142017 DRAWN JSD

<u>^</u> --

<u>3</u> ---

ISSUE 03/23/2018 DATE:

X 2 1



WALL SECTION PARALLEL TO EXISTING
CEILING FRAMING (typ.)
SCALE: 3/4" - 1'-0"

2'
3'
4'



WALL SECTION PERPENDICULAR TO
EXISTING CEILING FRAMING (typ.)

SCALE: 3/4" = 1'-0"

2

3'
4'



TITLE: SECTIONS

**JOB\*:** 1277.Ø3142Ø17

DRAWN JSD BY: --

166UE 03/23/2018 DATE:

SCALE: VARIES

45.1







## GENERAL NOTES: (\*)

- CONTRACTOR TO ADJUST EXISTING PARTITIONS TO MEET THE DIMENSION REQUIRED ON THIS FLOOR PLAN (AS.I) (VERIFY W/ OWNER ON POSSIBLE SURPLUS PARTITIONS FROM THE DISTRICT)
- 2. CONTRACTOR TO VERIFY WOWNER ALL PLUMBING FIXTURES THAT ARE TO BE REUSED. FIXTURE TO BE ADA COMPLIANT NOT USED
- PROVIDE VERTICAL 2x6 STUD (FLAT) IN WALL FRAMING WHERE DOOR HARDWARE STRIKES WALL CONTRACTOR TO VERIFY HEIGHT AND LOCATION

### KEY NOTE (\*)

- GRAB BAR (PER ADA REQUIREMENT) REFER TO A02
- NOT USED
- RE-MOVE AND RE-INSTALL WALL HUNG TOILET AND TOILET PAPER DISPENSER AS REQUIRED TO COMPLY W/ADA GUIDELINES (REFER TO A@2). (CONTRACTOR TO FIELD VERIFY CURRENT LOCATIONS
- EXISTING HEATER TO REMAIN AS IS PARTITIONS AS SELECTED (CONTRACTOR TO COORDINATE WITH OWNER) REFER TO 1/AS.1 FOR C