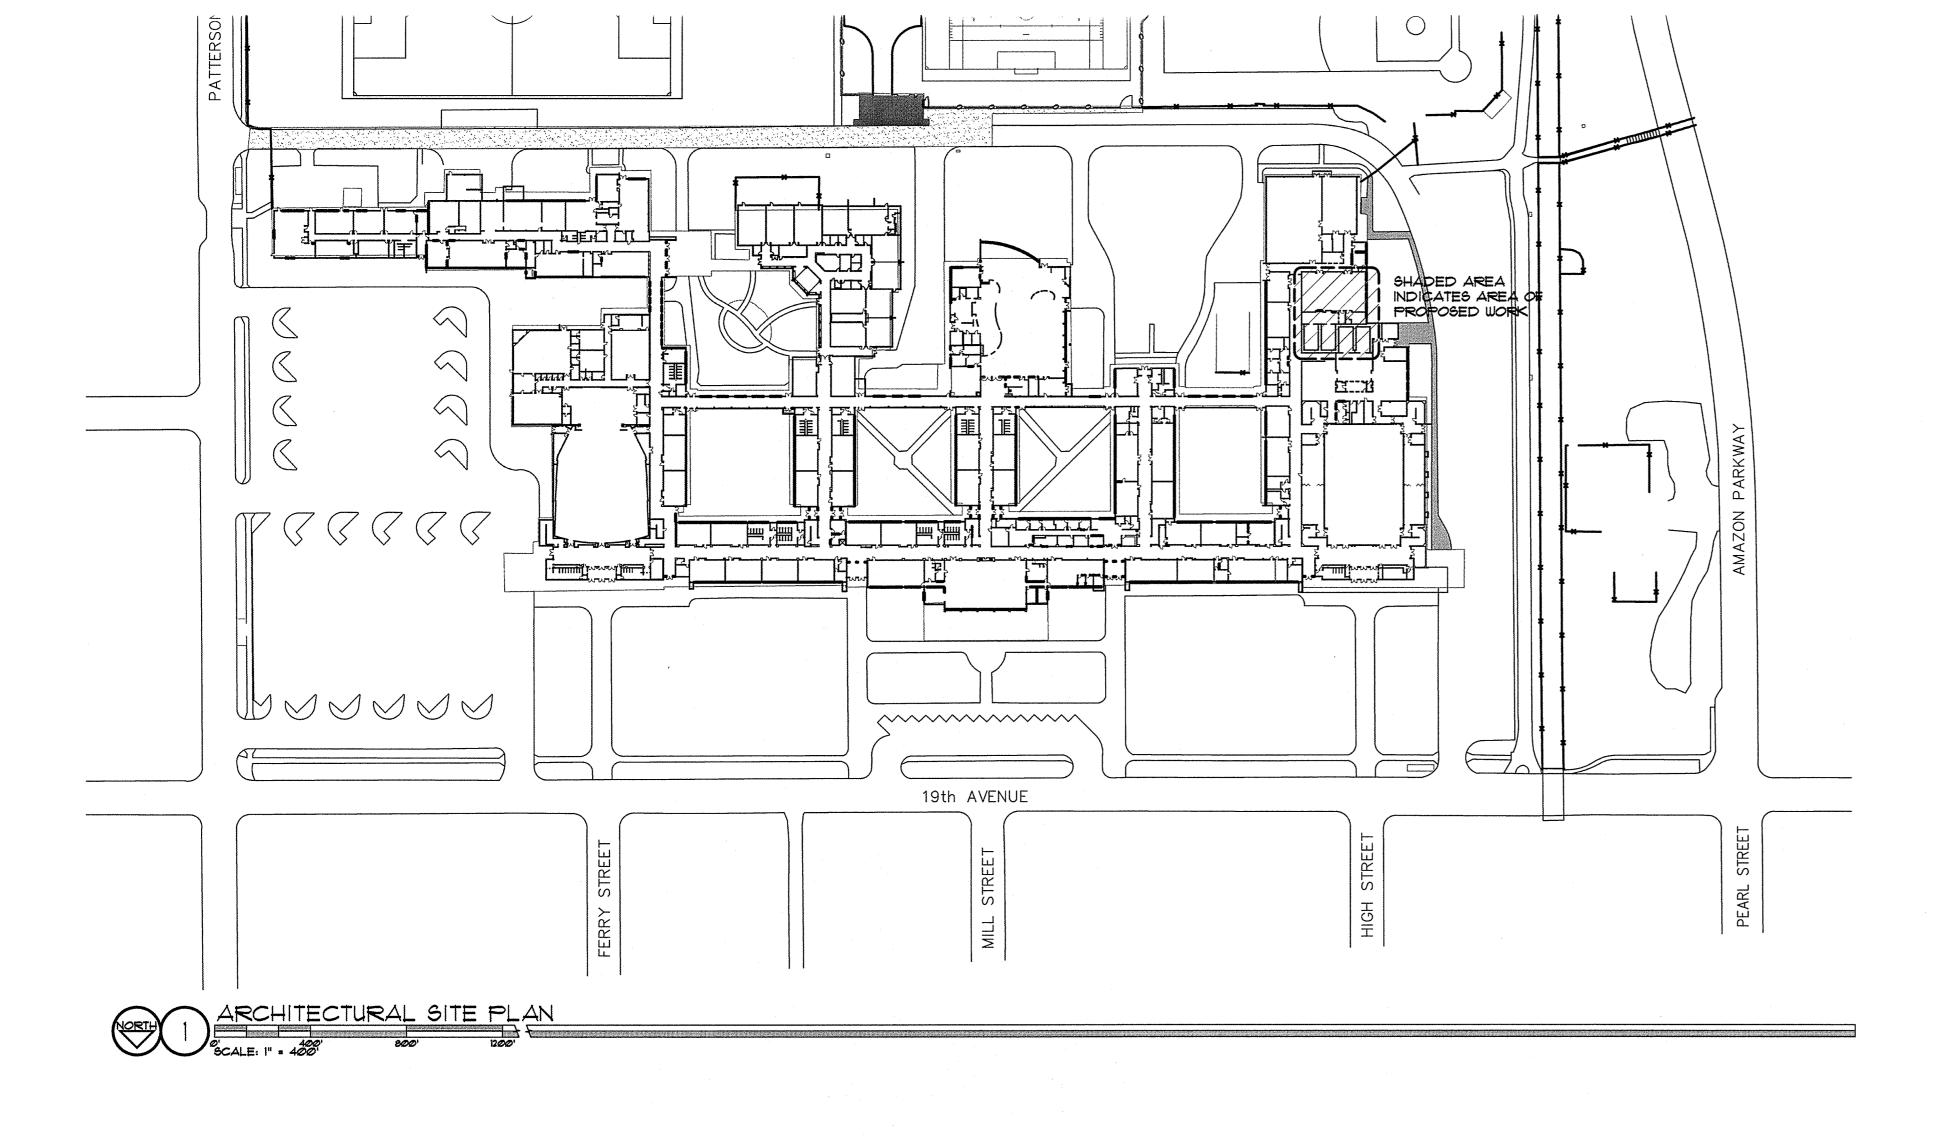

AN MAY PASS IS REQUIRED TO BE AT LEAST 80" ABOVE WALKING SURFACE AS MEASURED TO BOTTOM OF OBSTRUCTION.
OBJECTS WITH THEIR LEADING EDGES BETWEEN 21" AND 80" FROM WALK CANNOT PROTRUDE MORE

OBJECTS WITH THEIR LEADING EDGES DETWLLING THAN 4" INTO WALKS AND HALLS.
OBJECTS WITH THEIR LEADING EDGES WITHIN 27" OF WALK MAY PROTRUDE ANY DISTANCE, BUT MAY NOT REDUCE THE REQUIRED CLEAR SPACE.
FREE STANDING OBJECTS ON POSTS OR PYLONS MAY OVERHANG 12".
WALKS, HALLS, CORRIDORS, PASSAGEWAYS, AISLES OR OTHER CIRCULATION SPACE SHALL HAVE 80"

BUILDING SHALL BE ONE COMMON FLOOR LEVEL THROUGHOUT, UNLESS VARYING LEVELS ARE PROVIDED WITH CONFORMING RAMPS OR LIFTS. ALL FLOORS SHALL BE SLIP RESISTANT.

### WALKS AND SIDEWALK:

PRIVATE WALKS OR SIDEWALKS ARE REQUIRED TO BE ACCESSIBLE IF THEY LEAD TO

03/23/2018



RODD E. HANSEN

EUGENE, OREGON

5173

OF OREIGN

THE DOCUMENT AND THE IDEAS
AND DESIGNS INCORPORATED
HEREIN ARE THE PROPERTY OF
RODD HANSEN, ARCHITECT, LLC,
AND IS NOT TO BE USED, IN
WHOLE OR PART, FOR ANY
OTHER PROJECT WITHOUT THE
WRITTEN AUTHORIZATION OF
RODD HANSEN, ARCHITECT, LLC

ARCHITECT, L.L.C. GALLES

1551 Oak Street Suite A Eugene, Oregon 97401 - Phone: (541)-681-7800 Fax: (541)-681-1200

MOMEN'S LOCKER ROOM REMODEL
OUTH EUGENE HIGH SCHOO

ARCHITECTURAL TITLE: SITE PLAN

**JOB\*:** 1277.Ø3142Ø17

DRAWN JSD
BY:
-
3 -
4 --

1**66UE** 03/23/2018 DATE:

SCALE: 0/0"=0'-0"

Д1,1



LEGEND

NEW WALL

EXISTING WALL

AREA OF EXISTING STRUCTURE

CEEEEEE DEMO

### GENERAL NOTES:

- 1. SITE TO BE CLEANED OF ALL DEMOLISHED MATERIAL BY CONTRACTOR PRIOR TO NEW CONSTRUCTION

  2. ALL DAMAGE TO