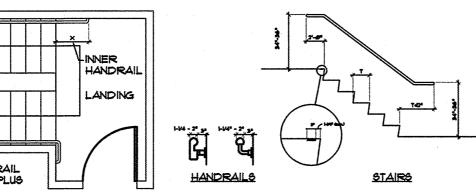

WHEELCHAIR IN ORDER TO CLEAR "IN" SWINGING DOOR

## ALLOWABLE CLOSURE PRESSURE:

INTERIOR DOOR = 5 POUNDS EXTERIOR DOOR = 85 POUNDS WHERE ENVIRONMENTAL CONDITIONS REQUIRE GREATER CLOSING PRESSURE, POWER-OPERATING DOORS SHALL BE USED WITHIN THE ACCESSIBLE ROUTE.



### RAMP NOTES:

- LANDINGS ARE REQUIRED AT TOP AND BOTTOM OF EVERY RAMP. INTERMEDIATE LANDINGS ARE REQUIRED AT INTERVALS NOT EXCEEDING 30" OF VERTICAL RISE AND AT EACH CHANGE OF DIRECTION.
- DIRECTION OF TRAVEL. PEDESTRIAN RAMPS SERVING PRIMARY ENTRANCES TO BUILDINGS WITH
- OCCUPANCY LOAD OF 300 OR MORE WILL REQUIRE 60" CLEAR WIDTH. RAMPS WITH OCCUPANCY LOAD OF LESS THAN 50 MAY BE 36" WIDE (HOTELS, APARTMENT HOUSES, CONVENTS, MONASTERIES, DWELLINGS).
- RAMPS WITH SLOPES OF 1:20 OR GREATER WILL REQUIRE SLIP RESISTANT FINISH.















- MAXIMUM CROSS SLOPE OF 1:50.

- FULL LENGTH OF RAMP (SLOPES EXCEEDING 1:20).

- 2" WIDE PLACED PARALLEL TO AND NOT MORE THAN I" FROM NOSE OF STEP OF LANDING TO ALERT THE VISUALLY IMPAIRED. THE STRIP IS REQUIRED TO BE OF MATERIALS AT LEAST AS SLIP RESISTANT AS THE OTHER TREADS OF STAIRS AND TO BE OF A CLEARLY CONTRASTING
- 80" CLEAR IS REQUIRED FOR HEADROOM IN WALKS, HALLS, CORRIDORS, PASSAGEWAYS, AISLES AND OTHER CIRCULATION SPACES.
- BRAILLE IDENTIFICATION INDICATING FLOOR AND TRAVEL DIRECTION LOCATED AT THE TOP AND BOTTOM OF EACH STAIR RUN. RISE AND RUN: THE RUN OF EVERY STEP IS REQUIRED TO BE NOT LESS THAN II" AS MEASURED
- TREADS: THE RISE OF EVERY STEP MUST BE BETWEEN 4"-1" WITH THE GREATEST DIFFERENCE BE LESS THAN %". IN STAIRS THAT MAY BE USED BY A DISABLED PERSON, THE