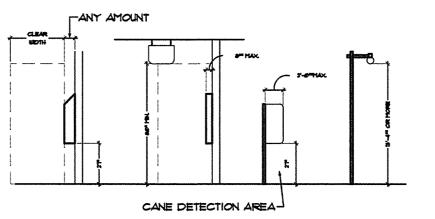

CHAIR IN ORDER TO CLEAR "IN" SWINGING DOOR

## ALLOWABLE CLOSURE PRESSURE:

INTERIOR DOOR = 5 POUNDS EXTERIOR DOOR = 85 POUNDS WHERE ENVIRONMENTAL CONDITIONS REQUIRE GREATER CLOSING PRESSURE, POWER-OPERATING DOORS SHALL BE USED WITHIN THE ACCESSIBLE ROUTE.



### RAMP NOTES:

- LANDINGS ARE REQUIRED AT TOP AND BOTTOM OF EVERY RAMP. INTERMEDIATE LANDINGS ARE REQUIRED AT INTERVALS NOT EXCEEDING 30" OF VERTICAL RISE AND AT EACH CHANGE OF DIRECTION.
- DIRECTION OF TRAVEL. PEDESTRIAN RAMPS SERVING PRIMARY ENTRANCES TO BUILDINGS WITH
- OCCUPANCY LOAD OF 300 OR MORE WILL REQUIRE 60" CLEAR WIDTH. RAMPS WITH OCCUPANCY LOAD OF LESS THAN 50 MAY BE 36" WIDE (HOTELS, APARTMENT HOUSES, CONVENTS, MONASTERIES, DWELLINGS).
- RAMPS WITH SLOPES OF 1:20 OR GREATER WILL REQUIRE SLIP RESISTANT FINISH.















- MAXIMUM CROSS SLOPE OF 1:50.

- FULL LENGTH OF RAMP (SLOPES EXCEEDING 1:20).

- 2" WIDE PLACED PARALLEL TO AND NOT MORE THAN I" FROM NOSE OF STEP OF LANDING TO ALERT THE VISUALLY IMPAIRED. THE STRIP IS REQUIRED TO BE OF MATERIALS AT LEAST AS SLIP RESISTANT AS THE OTHER TREADS OF STAIRS AND TO BE OF A CLEARLY CONTRASTING
- 80" CLEAR IS REQUIRED FOR HEADROOM IN WALKS, HALLS, CORRIDORS, PASSAGEWAYS, AISLES AND OTHER CIRCULATION SPACES.
- BRAILLE IDENTIFICATION INDICATING FLOOR AND TRAVEL DIRECTION LOCATED AT THE TOP AND BOTTOM OF EACH STAIR RUN. RISE AND RUN: THE RUN OF EVERY STEP IS REQUIRED TO BE NOT LESS THAN II" AS MEASURED
- TREADS: THE RISE OF EVERY STEP MUST BE BETWEEN 4"-1" WITH THE GREATEST DIFFERENCE BE LESS THAN %". IN STAIRS THAT MAY BE USED BY A DISABLED PERSON, THE TREAD