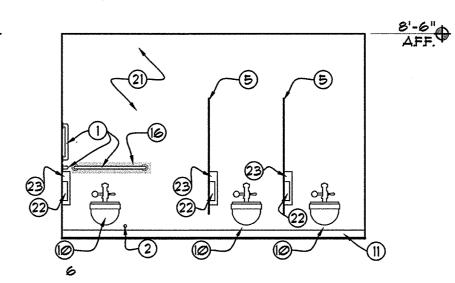

ACEMENT AND DIMENSIONS
- EXISTING TO REMAIN REPAIR, PAINT, PATCH AND MATCH EXISTING FINISH DUE TO DAMAGE FROM DEMOLITION
- RE-MOVE AND RE-INSTALL OPEN TO SPACE BEYOND 10. WALL HUNG TOILET AS SELECTED (INSTALLED TO MEET ADA GUIDELINES) (REFER TO A@2)

RESTROOM (546E)

6" RUBBER BASE

13. MIRROR AS SELECTED
14. PAPER TOWEL DISPENSER (OF.C.I.)

WALL 17. SANITARY NAPKIN DISPENSER (OF.C.I.)

EPOXY PAINT COLOR AS SELECTED

23. TOILET PAPER DISPENSER (OF.C.I.)

EXISTING SOFFIT ABOVE

SANITARY NAPKIN DISPOSAL (OF.C.I.)

24. FRONT OF NEW PARTITION TO LINE UP UNDER

25. (ADA COMPLIANT) BRADLEY DOUBLE SINK

w/ BUILT-IN SOAP DISPENSERS (MODEL AS

16. SHADED AREA INDICATES 2x6 BLOCKING IN

NOT USED

NOT USED

SELECTED)

26. EXISTING FLOOR DRAIN

18. NOT USED

19. NOT USED

20. NOT USED

i'-Ø"x3'-Ø"







## WALL TYPES \*

8'-6" AFF.

- MATCH EXISTING / EXISTING WALL (CONTRACTOR TO VERIFY CONDITION / INTERIOR FINISH TO BE REPAIRED TO
- 2. 1/2" MDO / 2x6 STUDS @ 16" O.C. / 1/2" MDO
- DUE TO DEMOLITION. SURFACE TO MATCH EXISTING SURROUNDING FINISH

1. EXTERIOR FINISH TO BE REPAIRED TO MATCH EXISTING CONDITION

1/2" MDO / 2x4 STUD @ 16" O.C. / 1/2" MDO PATCH MATCH AND PAINT WALL DAMAGE

1**99UE** 03/23/2018 DATE: **SCALE:** 3/4"=1'-0"

岂

ENLARGED

TITLE:FLOOR PLAN

JOB\*: 1277.03142017

DRAWN JSD

|        | -    |       |       |        |      |         | DO      | OR SC  | HEDU | LE              | )      |             |             | ·····    |                  |                                                                               |        |
|--------|------|-------|-------|---