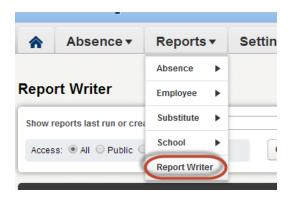

## Answer:

- 1. Log into AESOP: www.aesoponline.com
- 2. Scroll over "Reports" at the top and click "Report Writer."

1. Select "any time" from the "Show reports last run or created" drop down at the top then hit the Search button.