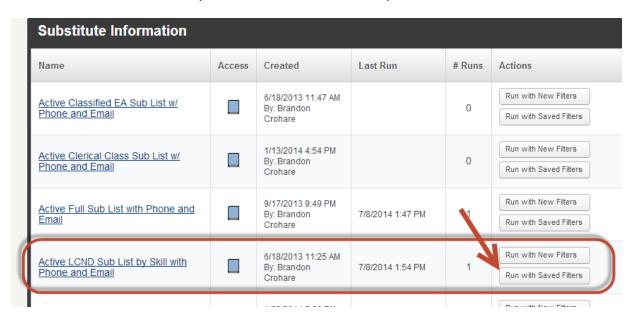

3. Scroll down to the "Substitute Information" section and click "run with saved filters" on the "Active LCND Sub List by Skill with Phone and Email" repot.

Revised: 07/08/2014 11:04 AM

4. Set your report preferences as shown below then click Run.