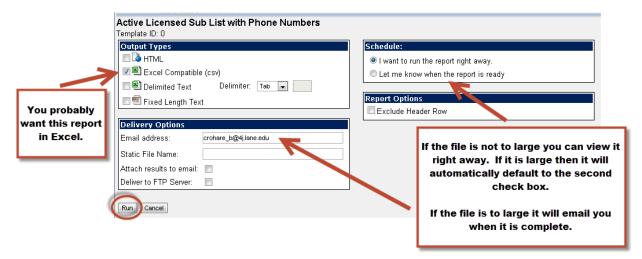

3. Scroll down to the "Substitute Information" section and click "run with saved filters" on the "Active LCND Sub List by Skill with Phone and Email" repot.

Revised: 07/08/2014 11:04 AM

4. Set your report preferences as shown below then click Run.

5. Click the file to download it to your computer and view the information.

6. All done!

Revised: 07/08/2014 11:04 AM