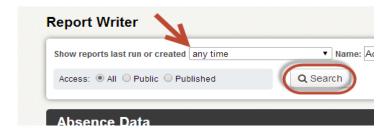

## Answer:

- 1. Log into AESOP: www.aesoponline.com
- 2. Scroll over "Reports" at the top and click "Report Writer."

1. Select "any time" from the "Show reports last run or created" drop down at the top then hit the Search button.