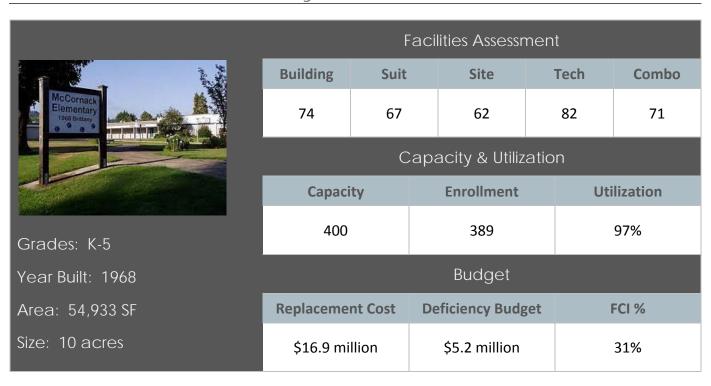

| 69        |  |  |  |  |
|                         |                  | Capacity & Utilization |                   |      |           |  |  |  |  |
| HOURD ELEMENTARY SCHOOL | Capaci           | ty                     | Enrollment        | Ut   | ilization |  |  |  |  |
| Grades: K-5             | 425              |                        | 296               |      | 70%       |  |  |  |  |
| Year Built: 1949        |                  |                        | Budget            |      |           |  |  |  |  |
| Area: 45,775 SF         | Replacement Cost |                        | Deficiency Budg   | get  | FCI %     |  |  |  |  |
| Size: 10 acres          | \$14.3 mi        | llion                  | \$4.7 million     |      | 33%       |  |  |  |  |

## McCornack Elementary School





## Parker Elementary School (Ed Options)

|                  | Facilities Assessment  |         |                 |     |             |       |  |  |  |
|------------------|------------------------|---------|-----------------|-----|-------------|-------|--|--|--|
|                  | Building               | Suit    | Site            | Ted | ch          | Combo |  |  |  |
|                  | 67                     | 59      | 80              | 68  | 8           | 65    |  |  |  |
|                  | Capacity & Utilization |         |                 |     |             |       |  |  |  |
|                  | Capac                  | ity     | Enrollment      |     | Utilization |       |  |  |  |
| Grades: 9-12     | N/A                    |         | 271             |     |