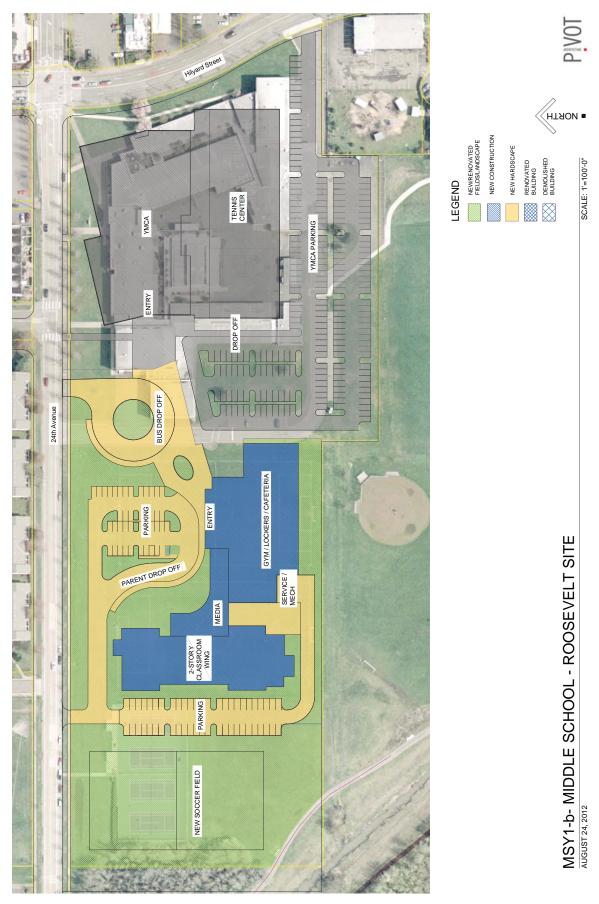

## MY1 b - Roosevelt Middle with Y at Roosevelt Site

Eugene School District 4j Long Range Planning Construction Cost Estimates

Area SF Cost/SF

Remarks

Cost

School Name: MY1 b - Middle School with Y on Roosevelt Site