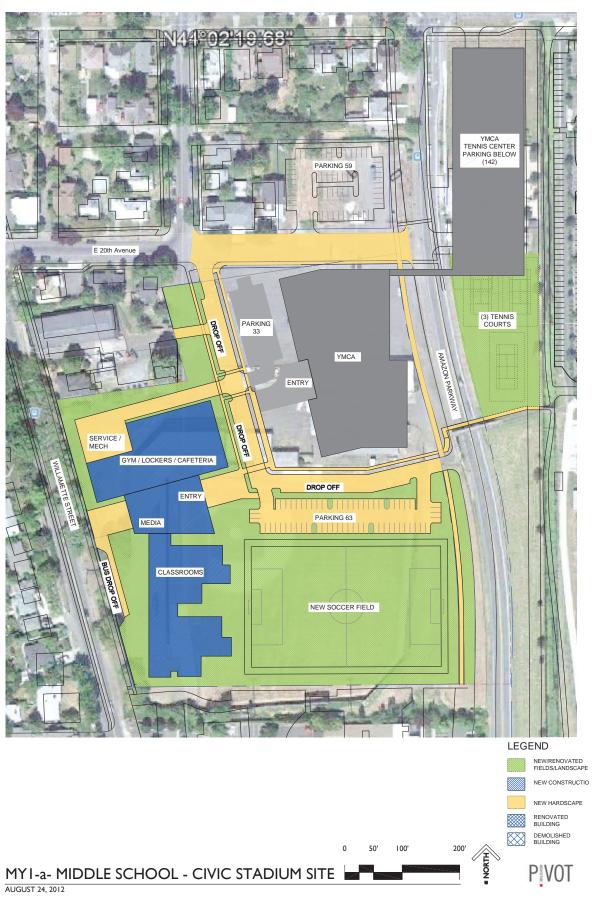

MY1 a - Roosevelt Middle with Y at Civic Stadium Site

- The Eugene School District and Eugene Family Y are examining a partnership in which both would be built as a single campus with shared features and facilities for educational program goals and as a community center.
- The prototype for a Y is based on information provided by facilities planning staff at Y national with modifications based on local input. The program, including parking requirements, would be used to determine the feasibility of fitting the middle school and Y on the Civic Stadium site which is about 10 acres.
- Given limited area, both the school district and Y have agreed to a compact, multistory development. The sloping site may allow at grade entry to a lower level from Amazon to the east and to a second level from the Willamette St side to the west. Designs may consider plans with up to 3 stories. The resulting design could be described as an "urban" development.
- The District has stated that options may explore use of property to the east, across Amazon Parkway. Use of this property is limited by the presence of a small area of endangered plants (now protected by fencing). Parking and a Y tennis center are options considered for this land which is owned by 4J.