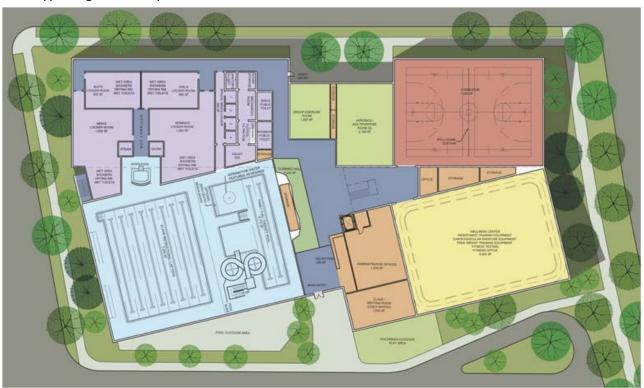

of fitting the middle school and Y on the Civic Stadium site which is about 10 acres.
- Given limited area, both the school district and Y have agreed to a compact, multistory development. The sloping site may allow at grade entry to a lower level from Amazon to the east and to a second level from the Willamette St side to the west. Designs may consider plans with up to 3 stories. The resulting design could be described as an "urban" development.
- The District has stated that options may explore use of property to the east, across Amazon Parkway. Use of this property is limited by the presence of a small area of endangered plants (now protected by fencing). Parking and a Y tennis center are options considered for this land which is owned by 4J.

### Prototype Eugene Family Y Floor Plan



### Y SOUTH - MIDDLE SCHOOL P PROGRAM & PARKING REDUCED GROWTH

# PIVOT Architecture 8/9/20112

Y Area + Shared Spaces

| Doom                                                          | Size   | foot                                             | Unit Area   | Quantity | Total    | Remarks                | Required<br>Parking |              | Requir   |
|---------------------------------------------------------------|--------|--------------------------------------------------|-------------|----------|----------|------------------------|---------------------|--------------|----------|
| Room EA NAME - PROJECT NAME                                   | feet x | reet                                             | Sq. feet    |          | sq. feet |                        | factor              |