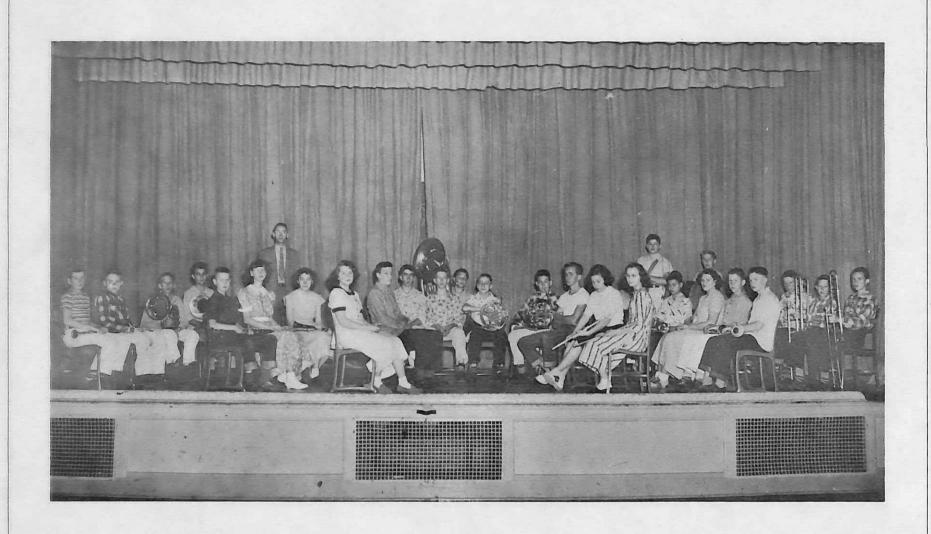

BAND AND ORCHESTRA

## BAND AND ORCHESTRA

DIRECTOR: J. C. MARTIN

## CALENDAR OF ACTIVITIES

ASSEMBLY CONCERT
OPERETTA PROLOGUE
PARTICIPATED IN EUGENE HI BAND UNIFORM ORIVE
SOME MEMBERS PARTICIPATED IN ROSE FESTIVAL, PORTLAND

HALL PATROL

RO. CHRISTENSEN, ERDMANN, BABB, ROSS, DAHLBERG, ENDICOTT, GROVES WARD, SHERMAN, WEBER, BURKE, PARRISH, GADSDEN, BARTLE CUTTER, CAMPBELL, GRAGG, LOCKYEAR, AIKEN, BEACON