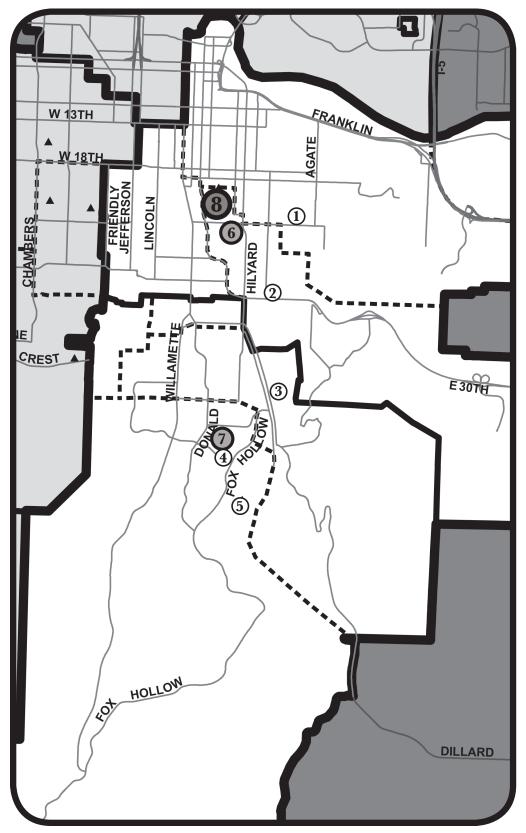

#### **Elementary Schools**

- ① **Edison**1328 E. 22nd Avenue
  306 students (275–325 capacity)
- 2 Camas Ridge 1150 E. 29th Avenue 298 students (300–375 capacity)
- 3 Parker3875 Kincaid Street260 students (400–450 capacity)
- 4 Edgewood
  577 E. 46th Avenue
  307 students (400–450 capacity)
- (5) Charlemagne
  5505 Mahalo Drive
  289 students (200–250 capacity)

#### **Middle Schools**

- **6** Roosevelt
  680 E. 24th Avenue
  556 students (765–1,020 capacity)
- **Spencer Butte**500 E. 43rd Avenue
  418 students (607–780 capacity)

#### **High School**

**8** South Eugene 400 E. 19th Ave. 1,512 students (1,632–2,176 cap.)