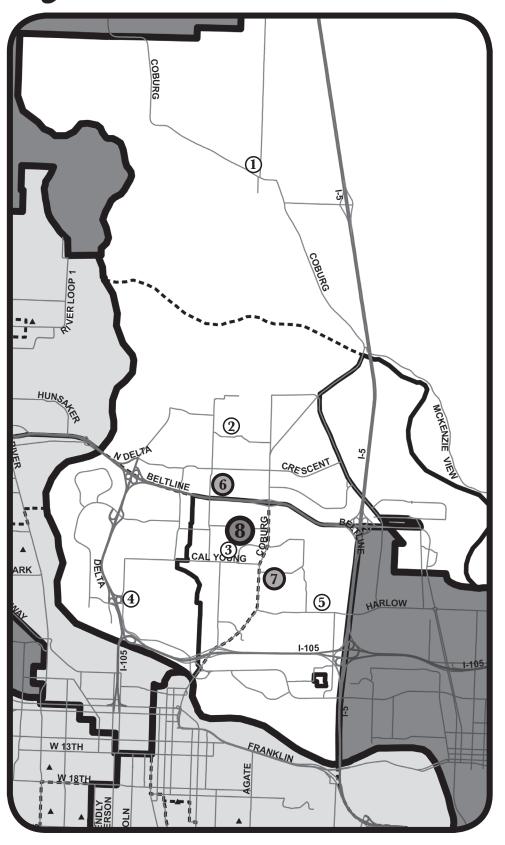

#### **Elementary Schools**

- ① Coburg 91274 N. Coburg Road 116 students (175–225 capacity)
- **Gilham**3307 Honeywood Street490 students (525–575 capacity)
- 3 Meadowlark /
  Buena Vista
  1500 Queens Way
  495 students ML 200, BV 295
  (475–550 capacity)
- Willagillespie
   1125 Willagillespie Road
   366 students (450–525 capacity)
- Holt770 Calvin Street510 students (525–600 capacity)

#### **Middle Schools**

- **6 Cal Young**2555 Gilham Road
  559 students (540–720 capacity)
- Monroe
  2800 Bailey Lane
  541 students (563–750 capacity)

#### **High School**

8 Sheldon & Life Skills 2455 Willakenzie Road 1,537 students (1,488–1,984 cap.)