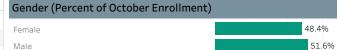

School District

Ellensburg School District

#### Students Meeting standard on the general state assessment in 2018

|      | English Language Arts | Math  | Science |
|------|-----------------------|-------|---------|
| 3rd  | 42.4%                 | 43.6% |         |
| 4th  | 44.3%                 | 43.3% |         |
| 5th  | 52.2%                 | 40.5% | 54.3%   |
| 6th  | 44.3%                 | 43.8% |         |
| 7th  | 56.0%                 | 52.6% |         |
| 8th  | 41.5%                 | 33.7% | 47.0%   |
| 10th | 65.7%                 | 38.9% |         |
| 11th |                       |       | 31.7%   |

# Students meeting standard on the general assessment in 2016, 2017 and 2018



### Student Enrollment Information









# Special Programs (Percent of May)



# Other Measures



Educator and Finance Data will be released at a later date