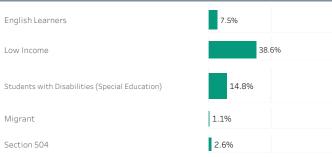

School District

Ellensburg School District

#### Students Meeting standard on the general state assessment in 2018

|      | English Language Arts | Math  | Science |
|------|-----------------------|-------|---------|
| 3rd  | 42.4%                 | 43.6% |         |
| 4th  | 44.3%                 | 43.3% |         |
| 5th  | 52.2%                 | 40.5% | 54.3%   |
| 6th  | 44.3%                 | 43.8% |         |
| 7th  | 56.0%                 | 52.6% |         |
| 8th  | 41.5%                 | 33.7% | 47.0%   |
| 10th | 65.7%                 | 38.9% |         |
| 11th |                       |       | 31.7%   |

# Students meeting standard on the general assessment in 2016, 2017 and 2018



### Student Enrollment Information









# Special Programs (Percent of May)



# Other Measures



Educator and Finance Data will be released at a later date