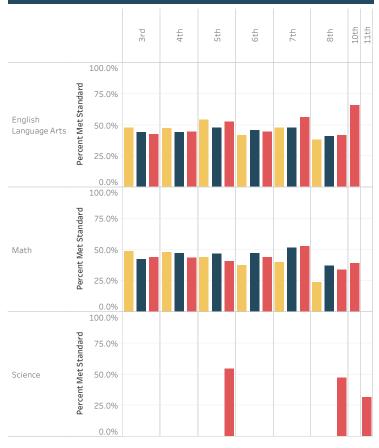

#### Students Meeting standard on the general state assessment in 2018

|      | English Language Arts | Math  | Science |
|------|-----------------------|-------|---------|
| 3rd  | 42.4%                 | 43.6% |         |
| 4th  | 44.3%                 | 43.3% |         |
| 5th  | 52.2%                 | 40.5% | 54.3%   |
| 6th  | 44.3%                 | 43.8% |         |
| 7th  | 56.0%                 | 52.6% |         |
| 8th  | 41.5%                 | 33.7% | 47.0%   |
| 10th | 65.7%                 | 38.9% |         |
| 11th |                       |       | 31.7%   |

# Students meeting standard on the general assessment in 2016, 2017 and 2018