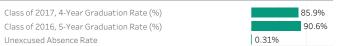

strict

Ellensburg School District

#### Students Meeting standard on the general state assessment in 2018

|      | English Language Arts | Math  | Science |
|------|-----------------------|-------|---------|
| 3rd  | 42.4%                 | 43.6% |         |
| 4th  | 44.3%                 | 43.3% |         |
| 5th  | 52.2%                 | 40.5% | 54.3%   |
| 6th  | 44.3%                 | 43.8% |         |
| 7th  | 56.0%                 | 52.6% |         |
| 8th  | 41.5%                 | 33.7% | 47.0%   |
| 10th | 65.7%                 | 38.9% |         |
| 11th |                       |       | 31.7%   |

# Students meeting standard on the general assessment in 2016, 2017 and 2018



### Student Enrollment Information









# Special Programs (Percent of May)



# Other Measures



Educator and Finance Data will be released at a later date