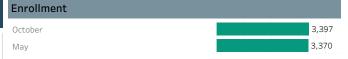

School District

Ellensburg School District

#### Students Meeting standard on the general state assessment in 2018

|      | English Language Arts | Math  | Science |
|------|-----------------------|-------|---------|
| 3rd  | 42.4%                 | 43.6% |         |
| 4th  | 44.3%                 | 43.3% |         |
| 5th  | 52.2%                 | 40.5% | 54.3%   |
| 6th  | 44.3%                 | 43.8% |         |
| 7th  | 56.0%                 | 52.6% |         |
| 8th  | 41.5%                 | 33.7% | 47.0%   |
| 10th | 65.7%                 | 38.9% |         |
| 11th |                       |       | 31.7%   |

# Students meeting standard on the general assessment in 2016, 2017 and 2018



### Student Enrollment Information









# Special Programs (Percent of May)



# Other Measures



Educator and Finance Data will be released at a later date