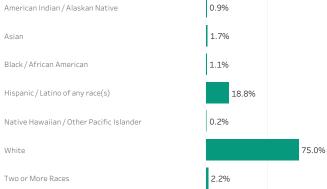

School District

Ellensburg School District

#### Students Meeting standard on the general state assessment in 2018

|      | English Language Arts | Math  | Science |
|------|-----------------------|-------|---------|
| 3rd  | 42.4%                 | 43.6% |         |
| 4th  | 44.3%                 | 43.3% |         |
| 5th  | 52.2%                 | 40.5% | 54.3%   |
| 6th  | 44.3%                 | 43.8% |         |
| 7th  | 56.0%                 | 52.6% |         |
| 8th  | 41.5%                 | 33.7% | 47.0%   |
| 10th | 65.7%                 | 38.9% |         |
| 11th |                       |       | 31.7%   |

# Students meeting standard on the general assessment in 2016, 2017 and 2018



### Student Enrollment Information









# Special Programs (Percent of May)



# Other Measures



Educator and Finance Data will be released at a later date