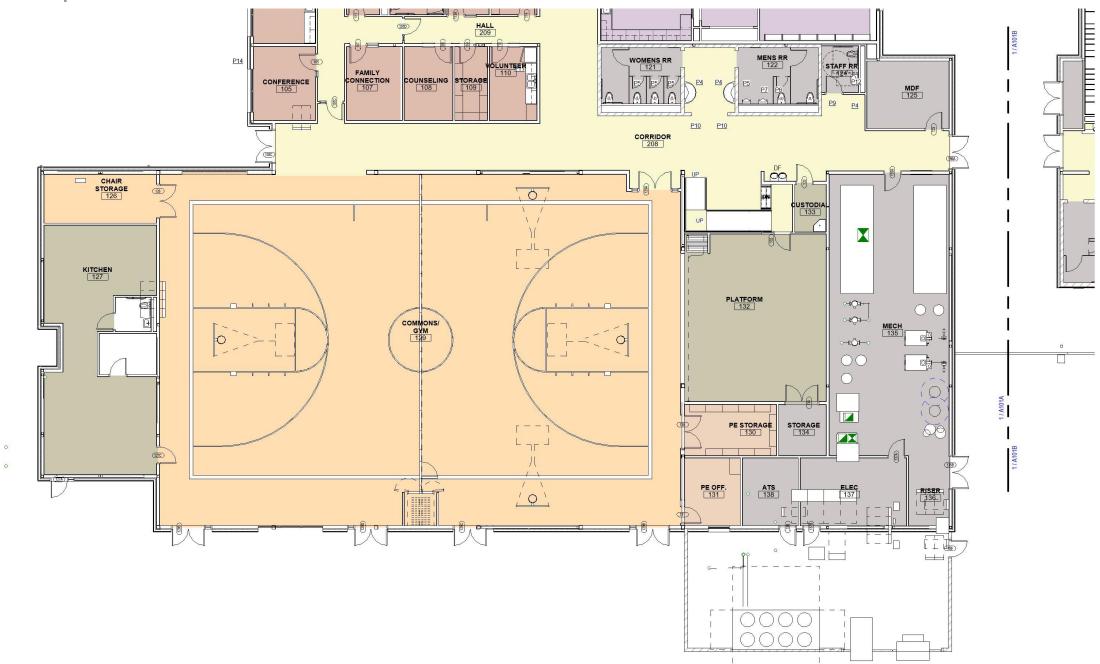

|         | - 6,120        |     | 58   | 7    | 3                                                      |         | 4,120          | 56       | 56             | 6          |
|                         |                               |                                                   | srooms  | Total Students |     | 462  |      | 21 class                                               | srooms  | Total Students |          | 550            |            |

Page 1 of 3
Last updated: 9/10/2019

ESD Program Area

Integrus Architectu
Project No. 21849.1

#### **DEPARTMENT LEGEND**

General Classrooms

Classroom Support

Special Use Classrooms

Performing Arts

Administration

Library

Phys Ed

Commons

Kitchen/Support

Circulation





#### Plan

### Plan



# Cherry Crest ES



# Clyde Hill ES





## Gym Update





#### SITE UPDATE





#### SITE UPDATE