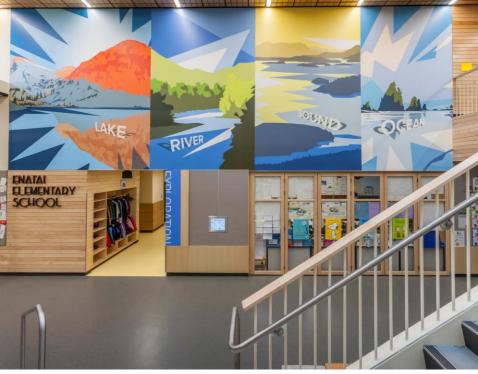

# **School Identity**

Feedback

Mount Stuart Elementary School

- One School
- Two Schools

# Graphics, Branding & Image