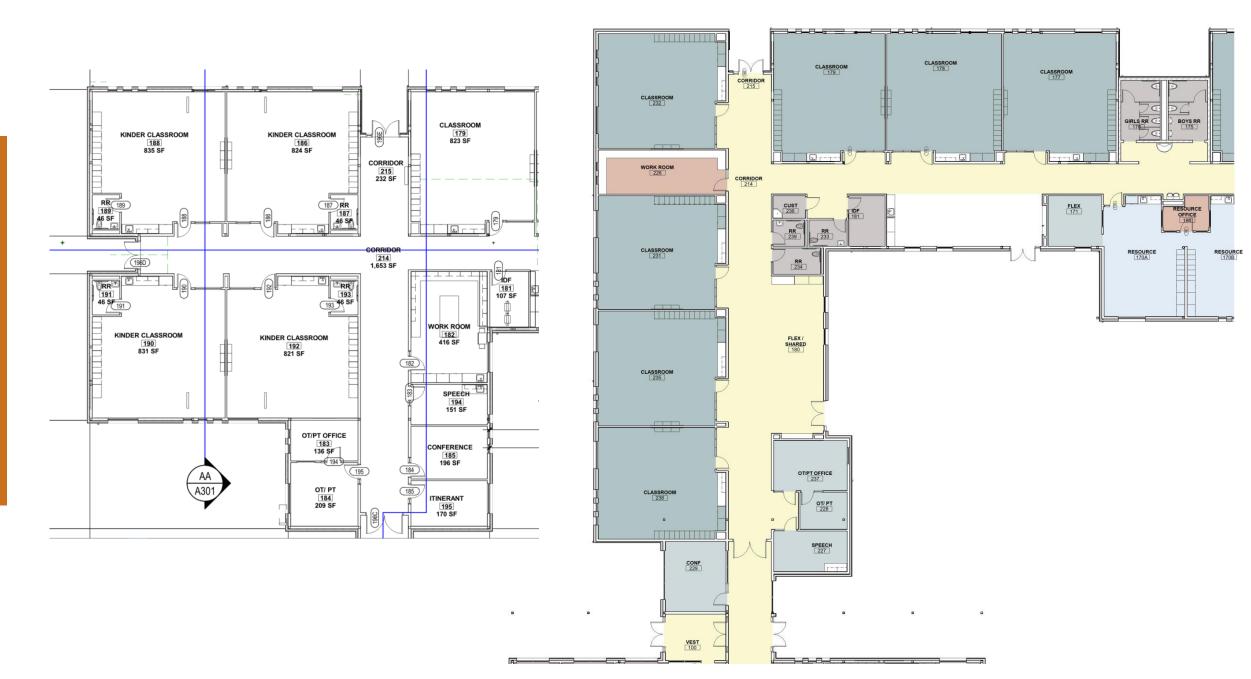

# Grade Level Classrooms

- (7) K-Classrooms
- (6) Grade 1-5 Classrooms ea.

Count stays same, 19 + 2 flexible classrooms (Flex & Music)

|                         |                               | Primary Grades<br>Program (500 students) 57,500SF |         |                |     |      |      | Intermediate Grades<br>Program (500 students) 55,000SF |         |                |          |                |            |
|-------------------------|-------------------------------|---------------------------------------------------|---------|----------------|-----|------|------|--------------------------------------------------------|---------|----------------|----------|----------------|------------|
| GENERAL INSTRUCTION     |                               | No.                                               | Unit SF | Area           | Occ | T.O. | T.S. | No.                                                    | Unit SF | Area           | Осс      | T.O.           | T.S.       |
| A06                     | Kindergarten Classroom        | 7                                                 | 85      | 0 5,950        | 20  | 140  | 7    | - 1                                                    | 850     |                | 20       | -              | -          |
| A07                     | Kindergarten Toilet Room      | 4                                                 | 6       | 0 240          |     | -    | -    |                                                        | 60      | -              | -        |                |            |
| A09                     | General Classrooms: 1-2       | 12                                                | 85      | 0 10,200       | 22  | 264  | 12   | -                                                      | 850     | -              | 22       | -              |            |
| A10                     | General Classrooms: 3-5       | -                                                 | 85      | 0 -            | 26  | -    | -    | 19                                                     | 850     | 16,150         | 26       | 494            | 19         |
| A11                     | Shared Instructional Area     | 6                                                 | 45      | 0 2,700        | -   | -    |      | 6                                                      | 450     | 2,700          | -        | •              |            |
| A12                     | Shared Instruction conference | 6                                                 | 15      | 0 900          | -   | -    | -    | 6                                                      | 150     | 900            | -        | -              | -          |
| A13                     |                               | - 1                                               |         |                | -   | -    | -    | - 3                                                    | -       | -              | -        | -              | -          |
|                         | ТОТА                          | L 19                                              |         | - 19,990       |     | 404  | 19   | 19                                                     |         | 19,750         | -        | 494            | 19         |
| SPECIALIZED INSTRUCTION |                               | No.                                               | Unit SF | Area           | Occ | T.O. | T.S. | No.                                                    | Unit SF | Area           | Осс      | T.O.           | T.S.       |
| B01                     | Flex Classroom                | 1                                                 | 85      | 0 850          | 22  | 22   | 1    | 1                                                      | 850     | 850            | 26       | 26             | 1          |
| B02                     | Specialized Storage           | 2                                                 | 10      | 0 200          | -   | -    | -    | 2                                                      | 100     | 200            | -        |                |            |
| B04                     | Music Classroom               | 1                                                 | 85      | 0 850          | 22  | 22   | 1    | 1                                                      | 850     | 850            | 26       | 26             | 1          |
| B05                     | Instrument Storage            | 1                                                 | 18      | 0 180          | -   | -    | -    | 1                                                      | 180     | 180            | -        | -              |            |
| B07                     | Itenerant Office              | 1                                                 | 18      | 0 180          | -   | -    | 1    | 1                                                      | 180     | 180            | -        | •              | 1          |
| B08                     | Resource Room                 | 1                                                 | 1,10    | 0 1,100        | 4   | 4    | 2    | 1                                                      | 1,100   | 1,100          | 4        | 4              | 1          |
| B10                     | OT/PT                         | 1                                                 | 22      | 0 220          | -   | -    | -    | 1                                                      | 220     | 220            | -        | •              |            |
| B11                     | OT/PT Office                  | 1                                                 | 12      | 0 120          | -   | -    | -    | 1                                                      | 120     | 120            |          |                | -          |
| B12                     | Speech/Language/ ELL          | 1                                                 | 12      | 0 120          | -   | -    | -    | 1                                                      | 120     | 120            |          | 1000000000     | P0000000   |
| B13                     | Special Education Office      | 1                                                 | 12      | 0 120          | -   | -    |      | 1                                                      | 120     | 120            | -        |                | 1          |
| B17                     | Conference Room               | 1                                                 | 18      | 0 180          | -   |      |      | 1                                                      | 180     | 180            | Annumum. | CACHELICITED . | HOROROROW. |
| B20                     | Autism Program                | 2                                                 | 90      | 0 1,800        | 5   | 10   | 2    | -                                                      | -       | -              | -        |                |            |
| B21                     | Specialized Restrooms         | 2                                                 | 10      | 0 200          | -   | -    | -    |                                                        | -       | -              | •        | -              |            |
|                         | TOTA                          | L 5                                               |         | - 6,120        |     | 58   | 7    | 3                                                      |         | 4,120          | 56       | 56             | 6          |
|                         |                               |                                                   | srooms  | Total Students |     | 462  |      | 21 class                                               | srooms  | Total Students |          | 550            |            |