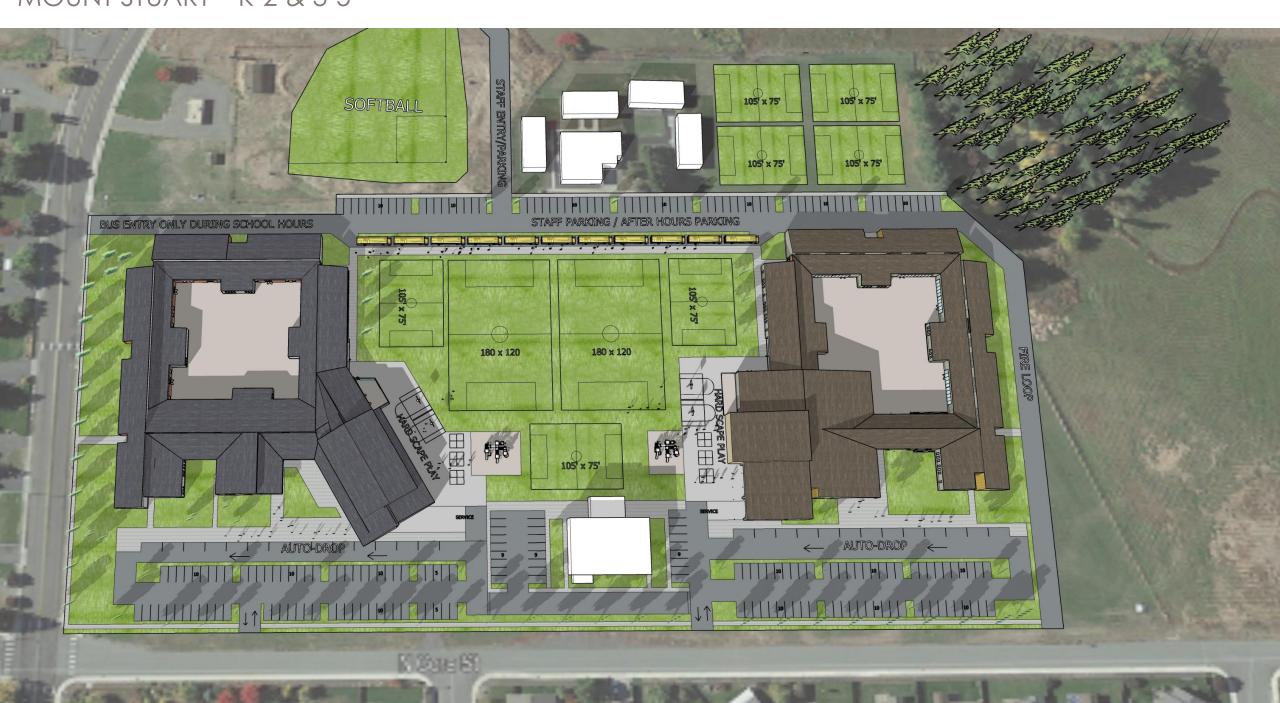

|     | 58   | 7    | 3                                                      |         | 4,120          | 56       | 56             | 6          |
|                         |                               |                                                   | srooms  | Total Students |     | 462  |      | 21 class                                               | srooms  | Total Students |          | 550            |            |

Page 1 of 3
Last updated: 9/10/2019

ESD Program Area

Integrus Architectu
Project No. 21849.1

#### **DEPARTMENT LEGEND**

General Classrooms

Classroom Support

Special Use Classrooms

Performing Arts

Administration

Library

Phys Ed

Commons

Kitchen/Support

Circulation





#### Plan

### Plan



# Cherry Crest ES



# Clyde Hill ES





## Gym Update





#### SITE UPDATE





#### SITE UPDATE