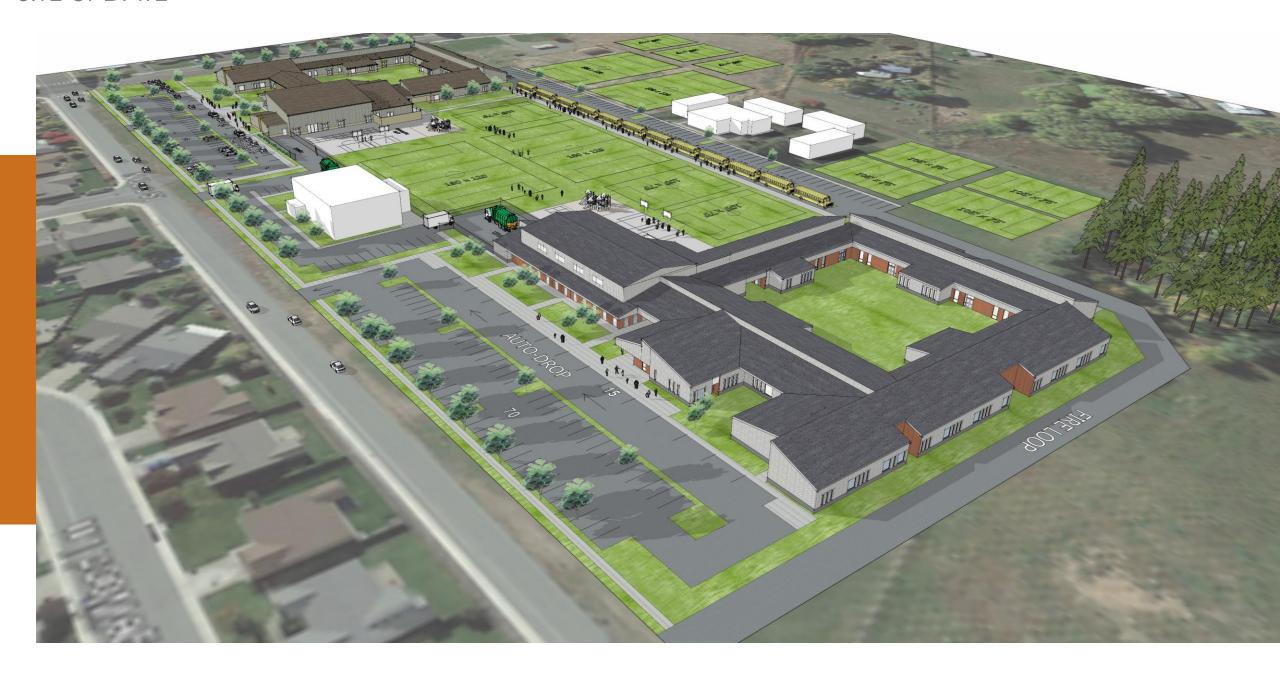

|         | 4,120          | 56       | 56             | 6          |
|                         |                               |                                                   | srooms  | Total Students |     | 462  |      | 21 class                                               | srooms  | Total Students |          | 550            |            |

Page 1 of 3
Last updated: 9/10/2019

ESD Program Area

Integrus Architectu
Project No. 21849.1

#### **DEPARTMENT LEGEND**

General Classrooms

Classroom Support

Special Use Classrooms

Performing Arts

Administration

Library

Phys Ed

Commons

Kitchen/Support

Circulation





#### Plan

### Plan



# Cherry Crest ES



# Clyde Hill ES





## Gym Update





#### SITE UPDATE





#### SITE UPDATE