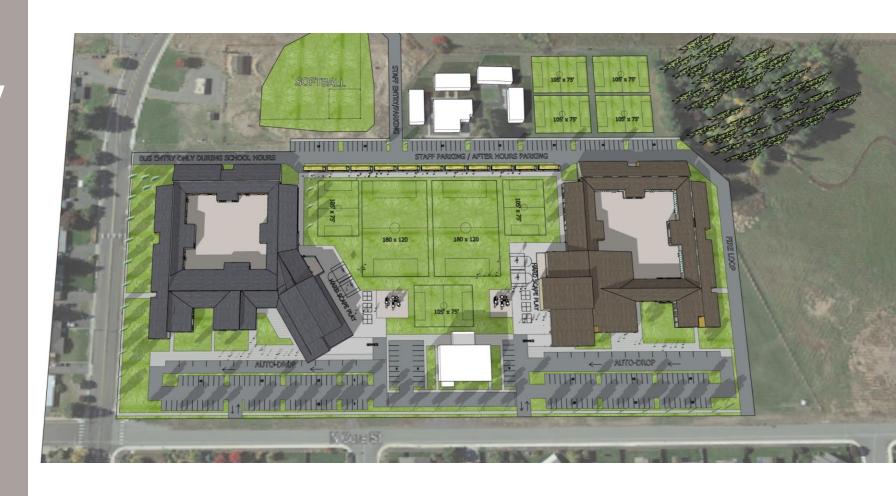

level locations, design and site development

- I. Status Update
  - A. Schedule of Executive Committee Meetings for Fall
  - B. User Meetings 9/11 & 9/12
  - C. Open House 9/26
- II. K-2 & 3-5 Buildings
  - A. Staff & Community Feedback
  - B. Branding, Image & Wayfinding
  - C. Kindergarten program
    - 1. Classroom Count
    - 2. Restrooms
  - D. Gym/Cafeteria Design
  - E. Library Design
- III. Site Design
  - A. Site update Shared Play
    - 1. Field Size
    - 2. Shared elements
    - 3. Nature Park access
    - 4. Existing Gym
  - B. Site Circulation
    - 1. Bus Drop-off
    - 2. Kitchen Access
    - 3. Service/Mechanical Access
    - 4. Parent drop-off
- IV. Discussion
- V. Next Steps



# **School Identity**

Feedback

Mount Stuart Elementary School

- One School
- Two Schools



# Graphics, Branding & Image







# Grade Level Classrooms

- (7) K-Classrooms
- (6) Grade 1-5 Classrooms ea.

Count stays same, 19 + 2 flexible classrooms (Flex & Music)

|                         |                               | Primary Grades<br>Program (500 students) 57,500SF |         |                |     |      |      | Intermediate Grades<br>Program (500 students) 55,000SF |         |                |          |                |            |
|-------------------------|-------------------------------|---------------------------------------------------|---------|----------------|-----|------|------|--------------------------------------------------------|---------|----------------|----------|----------------|------------|
| GENERAL INSTRUCTION     |