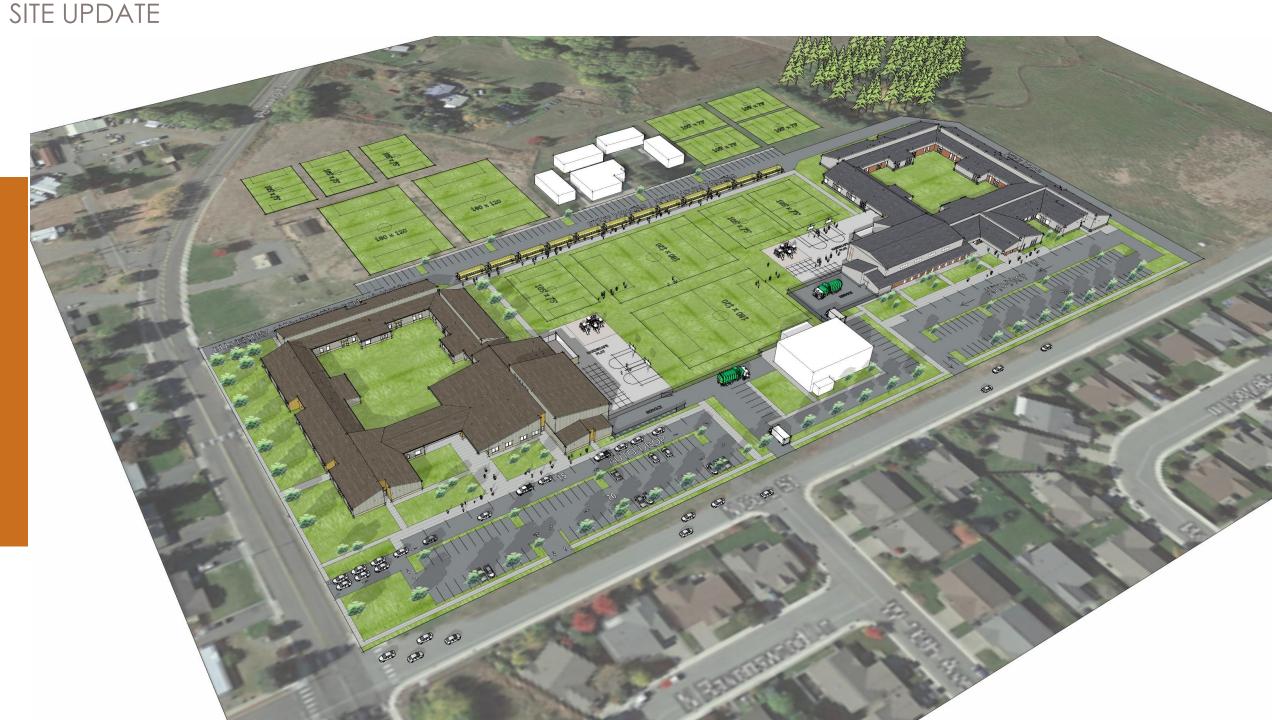

| 3                                                      |         | 4,120          | 56       | 56             | 6          |
|                         |                               |                                                   | srooms  | Total Students |     | 462  |      | 21 class                                               | srooms  | Total Students |          | 550            |            |

Page 1 of 3
Last updated: 9/10/2019

ESD Program Area

Integrus Architectu
Project No. 21849.1

#### **DEPARTMENT LEGEND**

General Classrooms

Classroom Support

Special Use Classrooms

Performing Arts

Administration

Library

Phys Ed

Commons

Kitchen/Support

Circulation





#### Plan

### Plan



# Cherry Crest ES



# Clyde Hill ES





## Gym Update





#### SITE UPDATE





#### SITE UPDATE