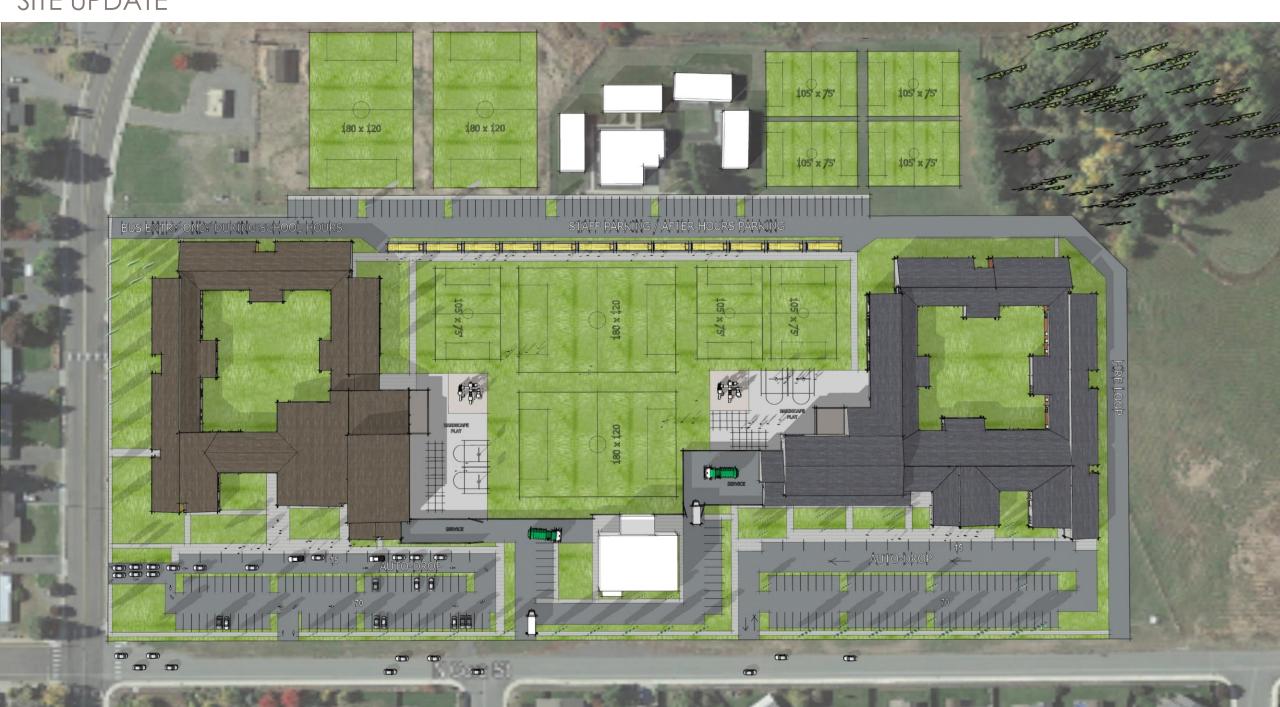

7    | 3                                                      |         | 4,120          | 56       | 56             | 6          |
|                         |                               |                                                   | srooms  | Total Students |     | 462  |      | 21 class                                               | srooms  | Total Students |          | 550            |            |

Page 1 of 3
Last updated: 9/10/2019

ESD Program Area

Integrus Architectu
Project No. 21849.1

#### **DEPARTMENT LEGEND**

General Classrooms

Classroom Support

Special Use Classrooms

Performing Arts

Administration

Library

Phys Ed

Commons

Kitchen/Support

Circulation





#### Plan

### Plan



# Cherry Crest ES



# Clyde Hill ES





## Gym Update





#### SITE UPDATE





#### SITE UPDATE