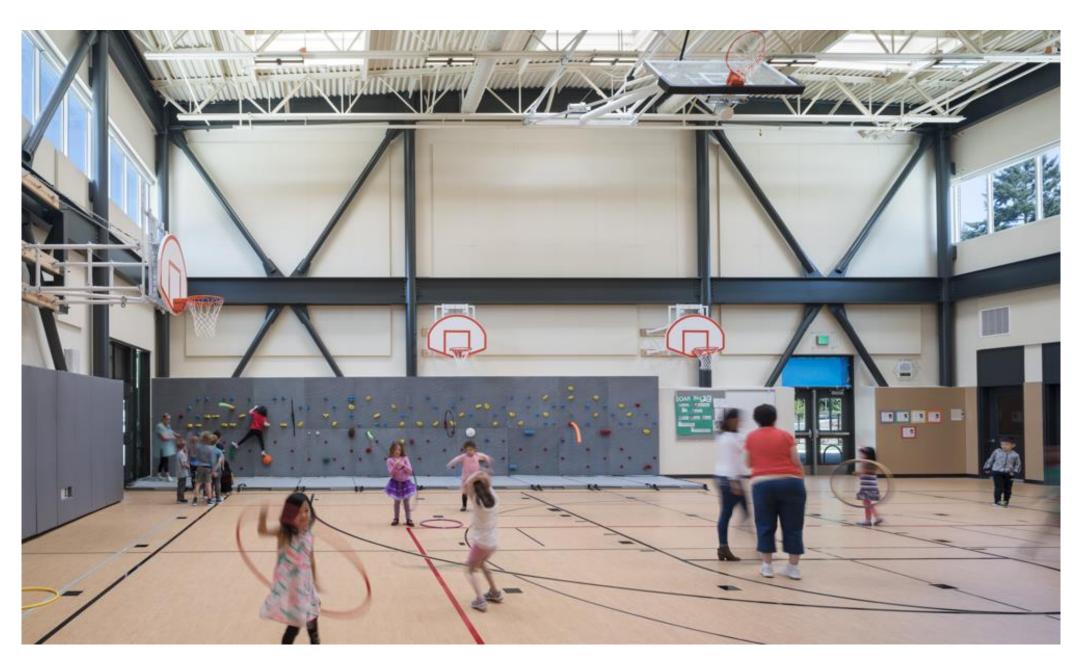

|     | 58   | 7    | 3                                                      |         | 4,120          | 56       | 56             | 6          |
|                         |                               |                                                   | srooms  | Total Students |     | 462  |      | 21 class                                               | srooms  | Total Students |          | 550            |            |

Page 1 of 3
Last updated: 9/10/2019

ESD Program Area

Integrus Architectu
Project No. 21849.1

#### **DEPARTMENT LEGEND**

General Classrooms

Classroom Support

Special Use Classrooms

Performing Arts

Administration

Library

Phys Ed

Commons

Kitchen/Support

Circulation





#### Plan

### Plan



# Cherry Crest ES



# Clyde Hill ES





## Gym Update





#### SITE UPDATE





#### SITE UPDATE