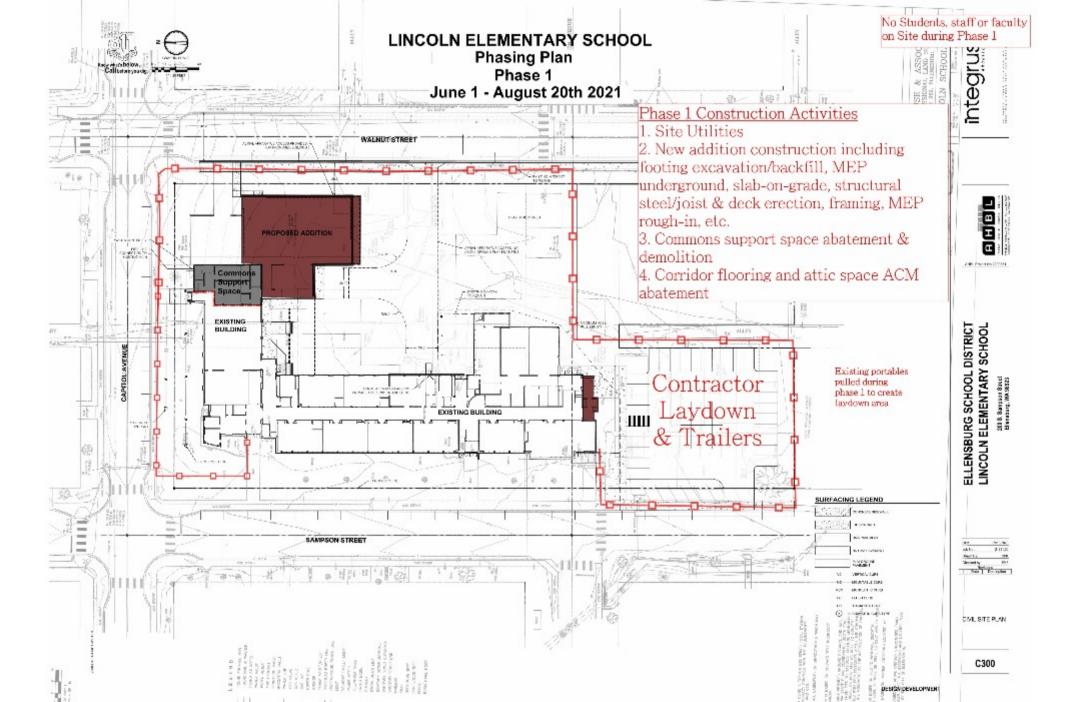

### Agenda

- · Welcome and Introductions
- Bond Program Update
- Mt. Stuart and Ida Nason-Aronica Construction Update
- Lincoln Elementary Site & Construction Overview
- Building Design Presentation & Tour





## **Lincoln Elementary Construction Timeline**

items packed







# Ellensburg School District Mt. Stuart Elementary

**Construction Progress** 

February 17, 2021







Gymnasium East East Elevation

## Interior Courtyard





Drywall Application in Hallways

Flex Space Outside Classrooms





Classroom Alcove

## Kindergarten Classroom



# Ellensburg School District Ida Nason-Aronica Elementary

**Construction Progress** 

February 17, 2021







Courtyard breezeway

## Interior Framing



## Gymnasium



## **Lincoln Elementary School**

Design Update



#### Site Plan









#### First Floor Plan





#### Second Floor Plan











#### **Classroom - Finish Options (OPTION B DRAFT)**





ELLENSBURG SCHOOL DISTRICT

#### **LIBRARY - Finish Options (OPTION A DRAFT)**