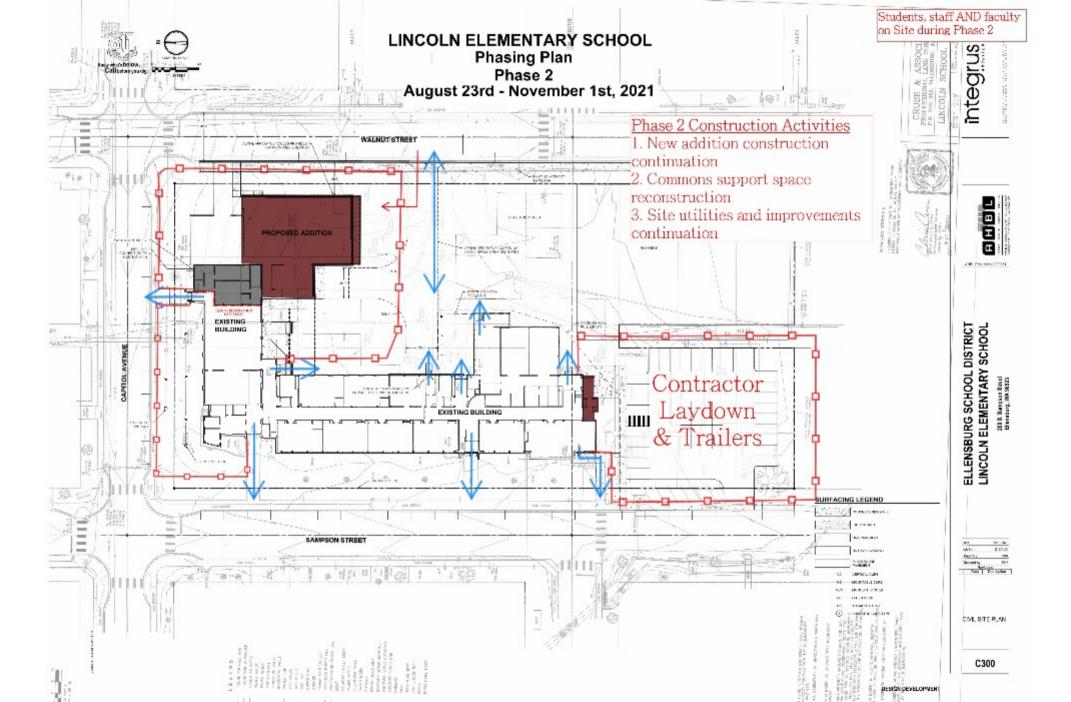

# Agenda

- · Welcome and Introductions
- Bond Program Update
- Mt. Stuart and Ida Nason-Aronica Construction Update
- Lincoln Elementary Site & Construction Overview
- Building Design Presentation & Tour





## **Lincoln Elementary Construction Timeline**

items packed







# Ellensburg School District Mt. Stuart Elementary

**Construction Progress** 

February 17, 2021







Gymnasium East East Elevation

## Interior Courtyard





Drywall Application in Hallways

Flex Space Outside Classrooms





Classroom Alcove

## Kindergarten Classroom



# Ellensburg School District Ida Nason-Aronica Elementary

**Construction Progress** 

February 17, 2021







Courtyard breezeway

## Interior Framing



## Gymnasium



## **Lincoln Elementary School**

Design Update



#### Site Plan









#### First Floor Plan





#### Second Floor Plan











#### **Classroom - Finish Options (OPTION B DRAFT)**





ELLENSBURG SCHOOL DISTRICT

#### **LIBRARY - Finish Options (OPTION A DRAFT)**