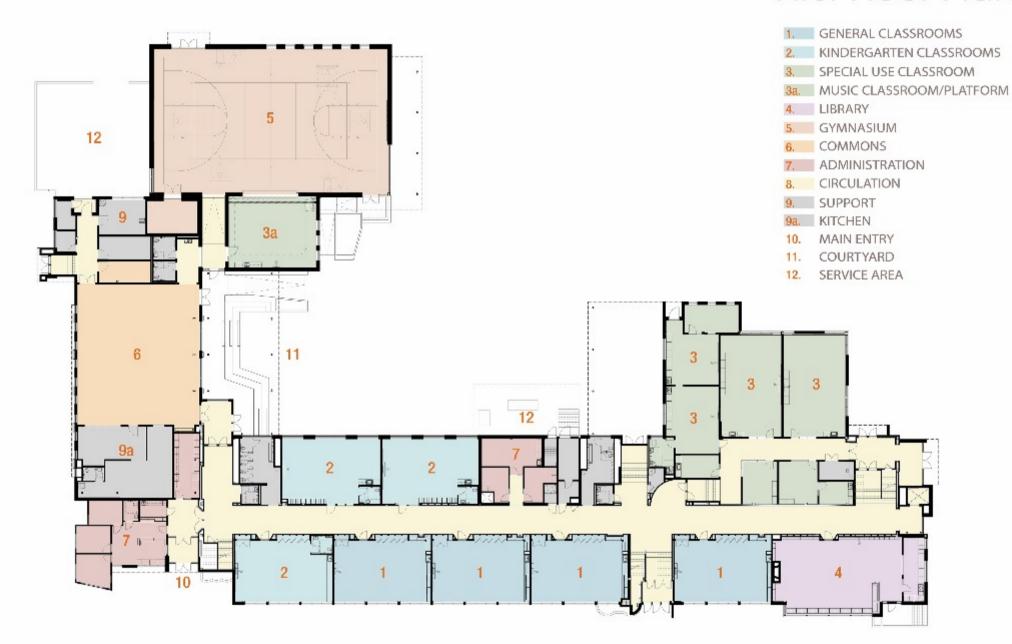

ntroductions
- Bond Program Update
- Mt. Stuart and Ida Nason-Aronica Construction Update
- Lincoln Elementary Site & Construction Overview
- Building Design Presentation & Tour





## **Lincoln Elementary Construction Timeline**

items packed







# Ellensburg School District Mt. Stuart Elementary

**Construction Progress** 

February 17, 2021







Gymnasium East East Elevation

## Interior Courtyard





Drywall Application in Hallways

Flex Space Outside Classrooms





Classroom Alcove

## Kindergarten Classroom



# Ellensburg School District Ida Nason-Aronica Elementary

**Construction Progress** 

February 17, 2021







Courtyard breezeway

## Interior Framing



## Gymnasium



## **Lincoln Elementary School**

Design Update



#### Site Plan









#### First Floor Plan





#### Second Floor Plan











#### **Classroom - Finish Options (OPTION B DRAFT)**





ELLENSBURG SCHOOL DISTRICT

#### **LIBRARY - Finish Options (OPTION A DRAFT)**