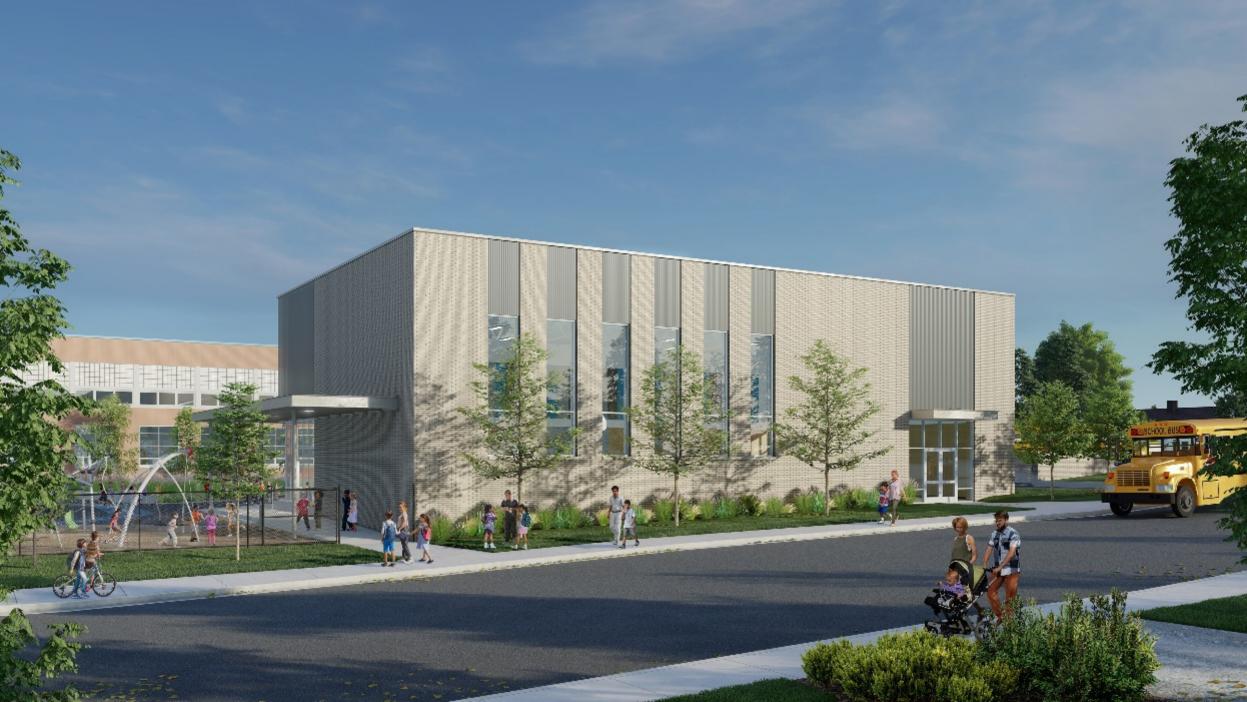

te
- Mt. Stuart and Ida Nason-Aronica Construction Update
- Lincoln Elementary Site & Construction Overview
- Building Design Presentation & Tour





## **Lincoln Elementary Construction Timeline**

items packed







# Ellensburg School District Mt. Stuart Elementary

**Construction Progress** 

February 17, 2021







Gymnasium East East Elevation

## Interior Courtyard





Drywall Application in Hallways

Flex Space Outside Classrooms





Classroom Alcove

## Kindergarten Classroom



# Ellensburg School District Ida Nason-Aronica Elementary

**Construction Progress** 

February 17, 2021







Courtyard breezeway

## Interior Framing



## Gymnasium



## **Lincoln Elementary School**

Design Update



#### Site Plan









#### First Floor Plan





#### Second Floor Plan











#### **Classroom - Finish Options (OPTION B DRAFT)**





ELLENSBURG SCHOOL DISTRICT

#### **LIBRARY - Finish Options (OPTION A DRAFT)**