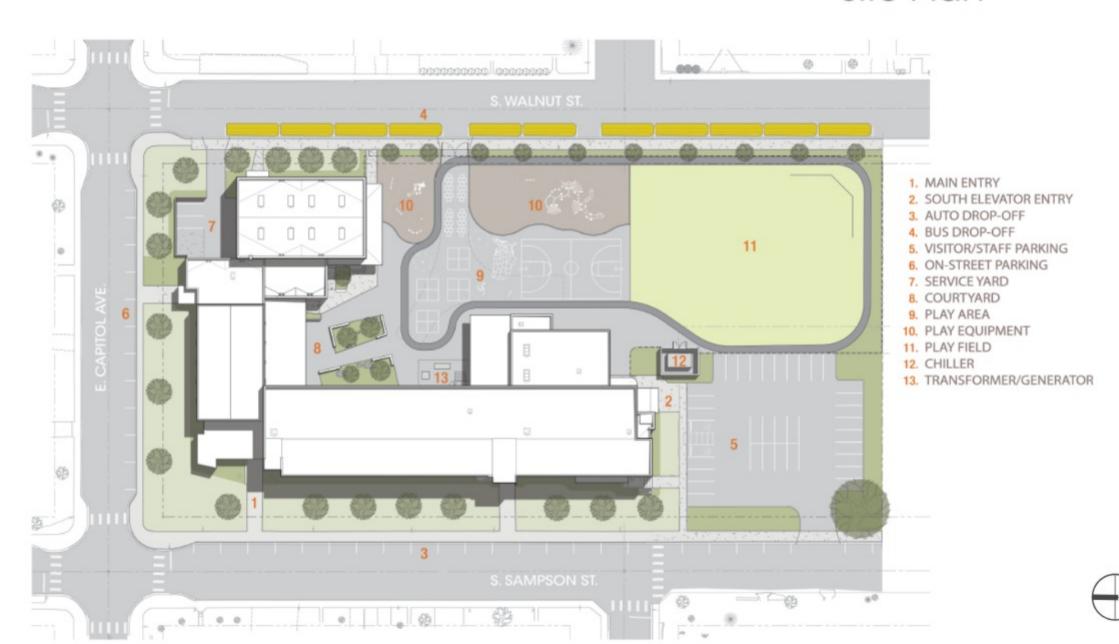

#### Agenda

- · Welcome and Introductions
- Bond Program Update
- Mt. Stuart and Ida Nason-Aronica Construction Update
- Lincoln Elementary Site & Construction Overview
- Building Design Presentation & Tour





## **Lincoln Elementary Construction Timeline**

items packed







# Ellensburg School District Mt. Stuart Elementary

**Construction Progress** 

February 17, 2021







Gymnasium East East Elevation

## Interior Courtyard





Drywall Application in Hallways

Flex Space Outside Classrooms





Classroom Alcove

## Kindergarten Classroom



# Ellensburg School District Ida Nason-Aronica Elementary

**Construction Progress** 

February 17, 2021







Courtyard breezeway

## Interior Framing



## Gymnasium



## **Lincoln Elementary School**

Design Update



#### Site Plan









#### First Floor Plan





#### Second Floor Plan











#### **Classroom - Finish Options (OPTION B DRAFT)**





ELLENSBURG SCHOOL DISTRICT

#### **LIBRARY - Finish Options (OPTION A DRAFT)**