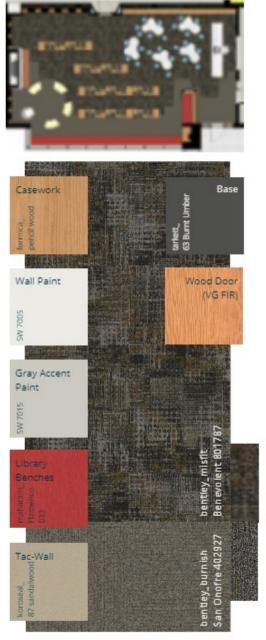

## **Lincoln Elementary Construction Timeline**

items packed







# Ellensburg School District Mt. Stuart Elementary

**Construction Progress** 

February 17, 2021







Gymnasium East East Elevation

## Interior Courtyard





Drywall Application in Hallways

Flex Space Outside Classrooms





Classroom Alcove

## Kindergarten Classroom



# Ellensburg School District Ida Nason-Aronica Elementary

**Construction Progress** 

February 17, 2021







Courtyard breezeway

## Interior Framing



## Gymnasium



## **Lincoln Elementary School**

Design Update



#### Site Plan









#### First Floor Plan





#### Second Floor Plan











#### **Classroom - Finish Options (OPTION B DRAFT)**





ELLENSBURG SCHOOL DISTRICT

#### **LIBRARY - Finish Options (OPTION A DRAFT)**