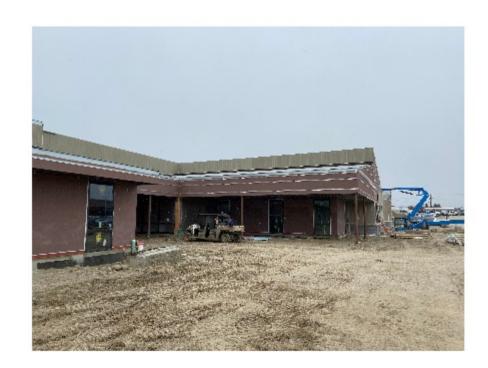

# Ellensburg School District Mt. Stuart Elementary

**Construction Progress** 

February 17, 2021

Gymnasium East East Elevation

## Interior Courtyard

Drywall Application in Hallways

Flex Space Outside Classrooms

Classroom Alcove