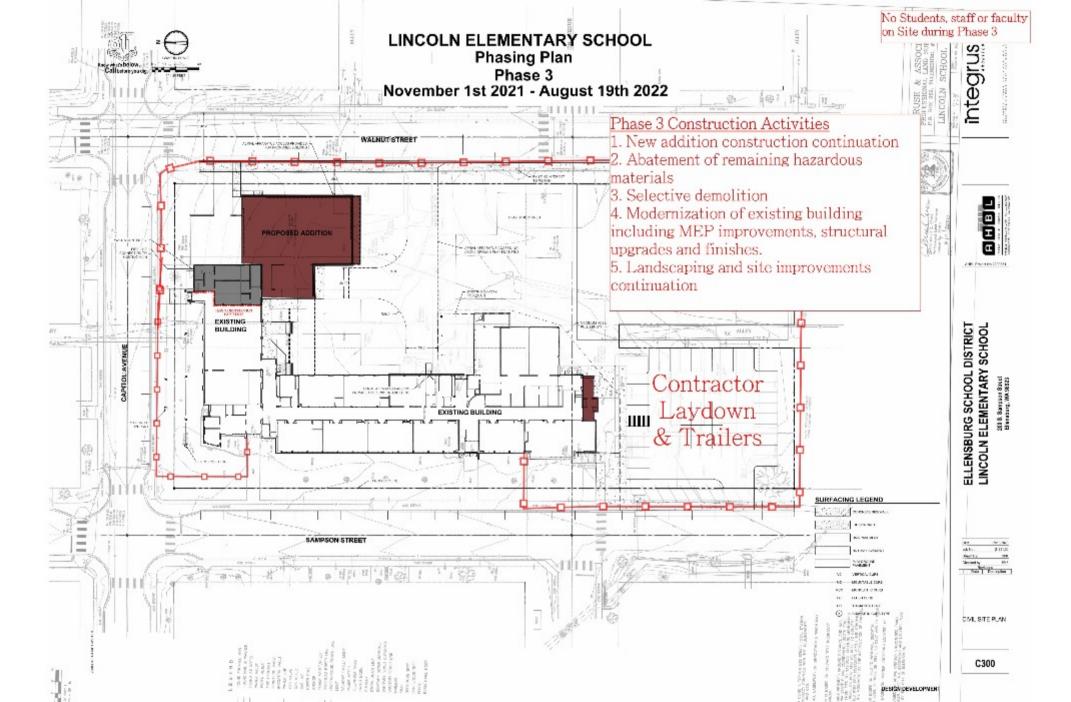

Agenda

- · Welcome and Introductions
- Bond Program Update
- Mt. Stuart and Ida Nason-Aronica Construction Update
- Lincoln Elementary Site & Construction Overview
- Building Design Presentation & Tour





## **Lincoln Elementary Construction Timeline**

items packed







# Ellensburg School District Mt. Stuart Elementary

**Construction Progress** 

February 17, 2021







Gymnasium East East Elevation

## Interior Courtyard





Drywall Application in Hallways

Flex Space Outside Classrooms





Classroom Alcove

## Kindergarten Classroom



# Ellensburg School District Ida Nason-Aronica Elementary

**Construction Progress** 

February 17, 2021







Courtyard breezeway

## Interior Framing



## Gymnasium



## **Lincoln Elementary School**

Design Update



#### Site Plan









#### First Floor Plan





#### Second Floor Plan











#### **Classroom - Finish Options (OPTION B DRAFT)**





ELLENSBURG SCHOOL DISTRICT

#### **LIBRARY - Finish Options (OPTION A DRAFT)**