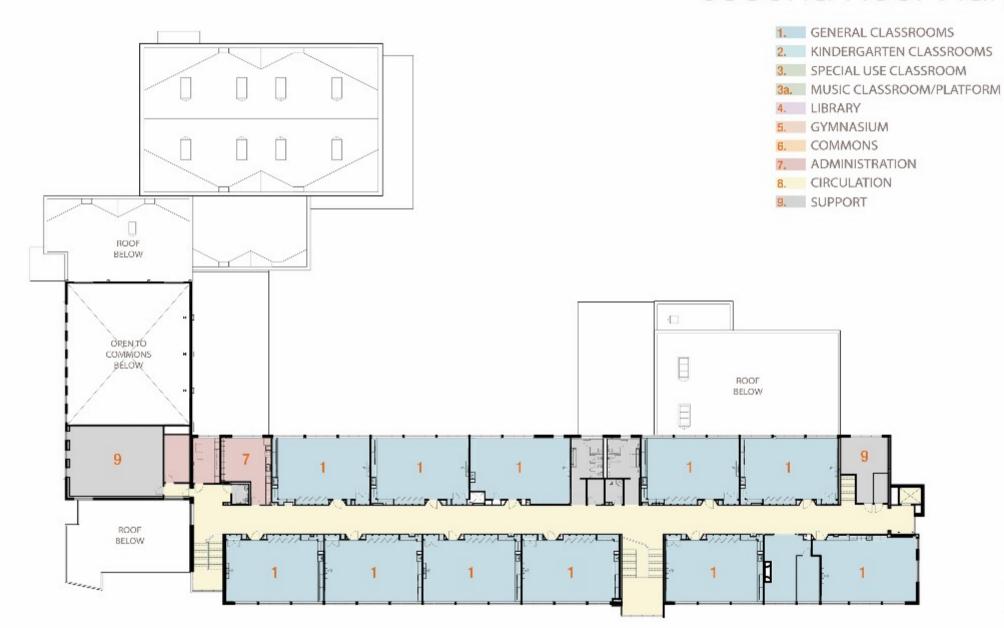

Update
- Mt. Stuart and Ida Nason-Aronica Construction Update
- Lincoln Elementary Site & Construction Overview
- Building Design Presentation & Tour





## **Lincoln Elementary Construction Timeline**

items packed







# Ellensburg School District Mt. Stuart Elementary

**Construction Progress** 

February 17, 2021







Gymnasium East East Elevation

## Interior Courtyard





Drywall Application in Hallways

Flex Space Outside Classrooms





Classroom Alcove

## Kindergarten Classroom



# Ellensburg School District Ida Nason-Aronica Elementary

**Construction Progress** 

February 17, 2021







Courtyard breezeway

## Interior Framing



## Gymnasium



## **Lincoln Elementary School**

Design Update



#### Site Plan









#### First Floor Plan





#### Second Floor Plan











#### **Classroom - Finish Options (OPTION B DRAFT)**





ELLENSBURG SCHOOL DISTRICT

#### **LIBRARY - Finish Options (OPTION A DRAFT)**