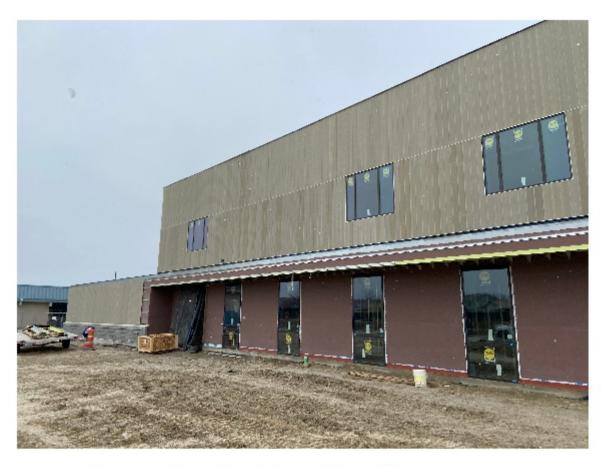

# Ellensburg School District Mt. Stuart Elementary

**Construction Progress** 

February 17, 2021

Gymnasium East East Elevation