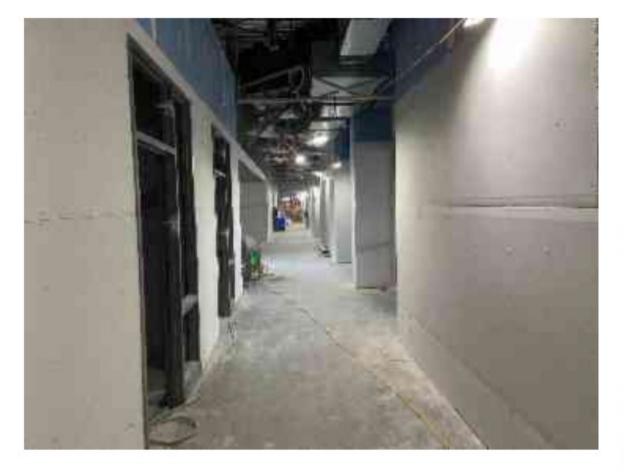

## Interior Courtyard

Drywall Application in Hallways

Flex Space Outside Classrooms

Classroom Alcove