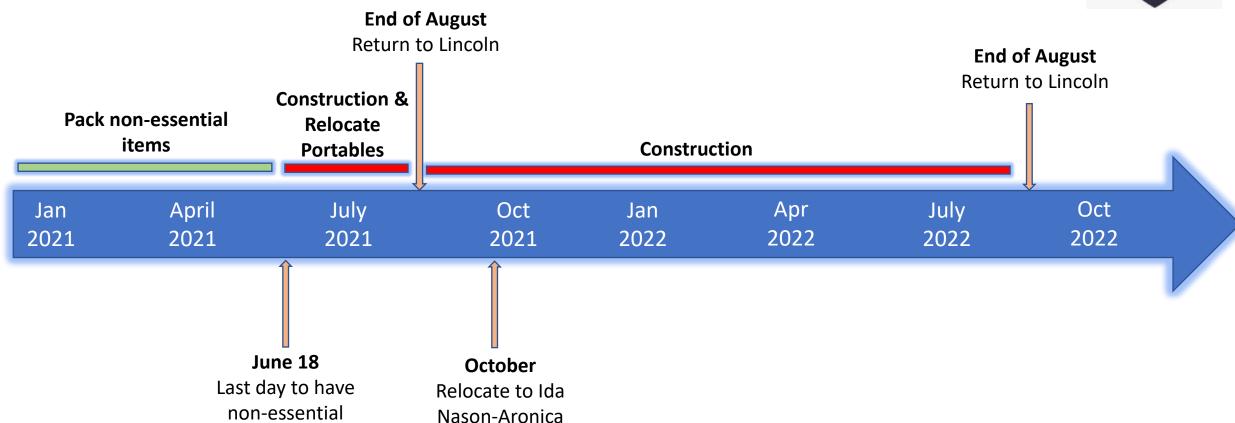

# Ellensburg School District Lincoln Elementary School

Community Open House

February 17, 2021





# Ellensburg School District Lincoln Elementary School

Community Open House

February 17, 2021









#### Agenda

- · Welcome and Introductions
- Bond Program Update
- Mt. Stuart and Ida Nason-Aronica Construction Update
- Lincoln Elementary Site & Construction Overview
- Building Design Presentation & Tour





## **Lincoln Elementary Construction Timeline**

items packed







# Ellensburg School District Mt. Stuart Elementary

**Construction Progress** 

February 17, 2021







Gymnasium East East Elevation

## Interior Courtyard





Drywall Application in Hallways

Flex Space Outside Classrooms





Classroom Alcove

## Kindergarten Classroom



# Ellensburg School District Ida Nason-Aronica Elementary

**Construction Progress** 

February 17, 2021







Courtyard breezeway

## Interior Framing



## Gymnasium



## **Lincoln Elementary School**

Design Update



#### Site Plan









#### First Floor Plan





#### Second Floor Plan











#### **Classroom - Finish Options (OPTION B DRAFT)**





ELLENSBURG SCHOOL DISTRICT

#### **LIBRARY - Finish Options (OPTION A DRAFT)**