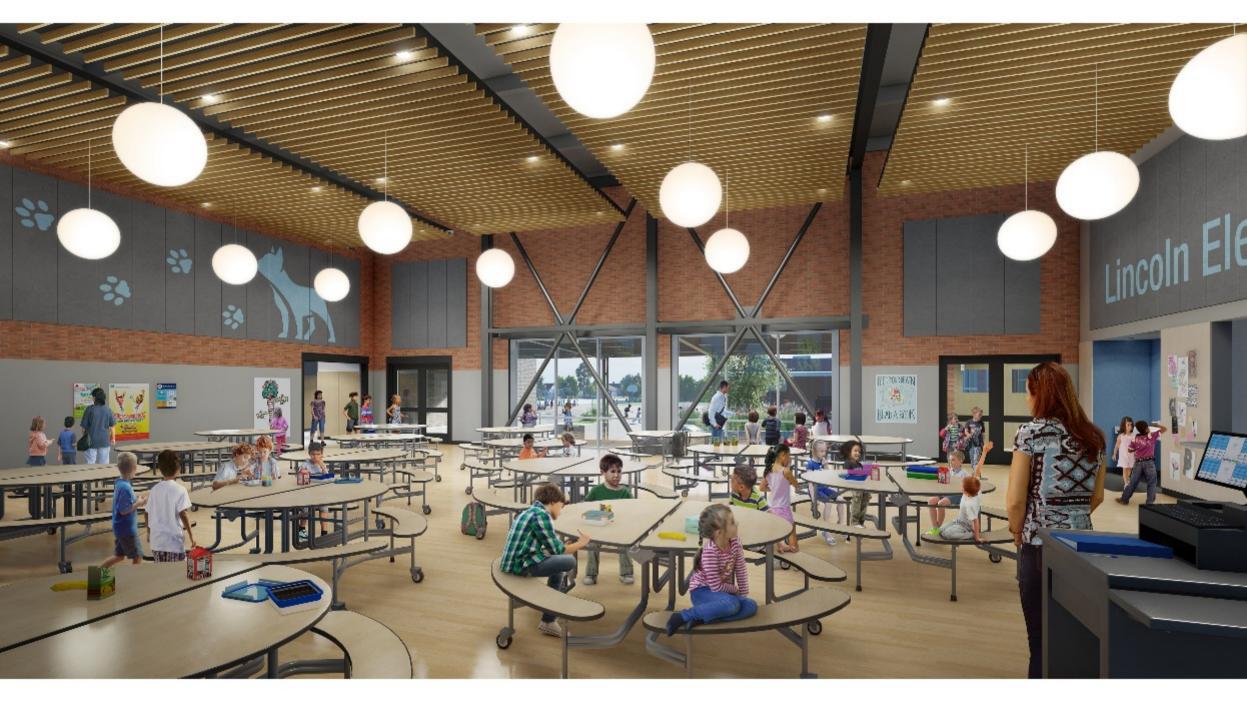

Mt. Stuart and Ida Nason-Aronica Construction Update
- Lincoln Elementary Site & Construction Overview
- Building Design Presentation & Tour





## **Lincoln Elementary Construction Timeline**

items packed







# Ellensburg School District Mt. Stuart Elementary

**Construction Progress** 

February 17, 2021







Gymnasium East East Elevation

## Interior Courtyard





Drywall Application in Hallways

Flex Space Outside Classrooms





Classroom Alcove

## Kindergarten Classroom



# Ellensburg School District Ida Nason-Aronica Elementary

**Construction Progress** 

February 17, 2021







Courtyard breezeway

## Interior Framing



## Gymnasium



## **Lincoln Elementary School**

Design Update



#### Site Plan









#### First Floor Plan





#### Second Floor Plan











#### **Classroom - Finish Options (OPTION B DRAFT)**





ELLENSBURG SCHOOL DISTRICT

#### **LIBRARY - Finish Options (OPTION A DRAFT)**