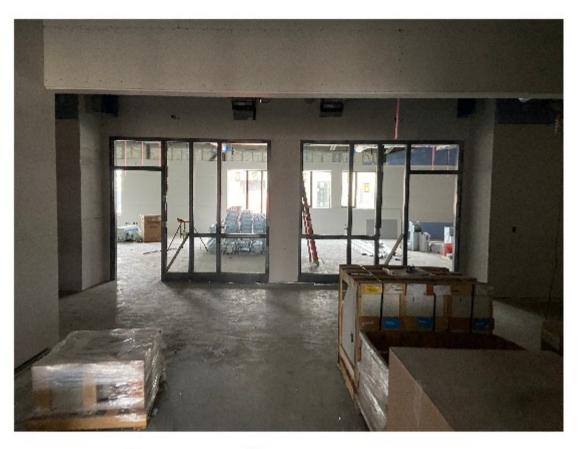

## Interior Courtyard

Drywall Application in Hallways

Flex Space Outside Classrooms

Classroom Alcove