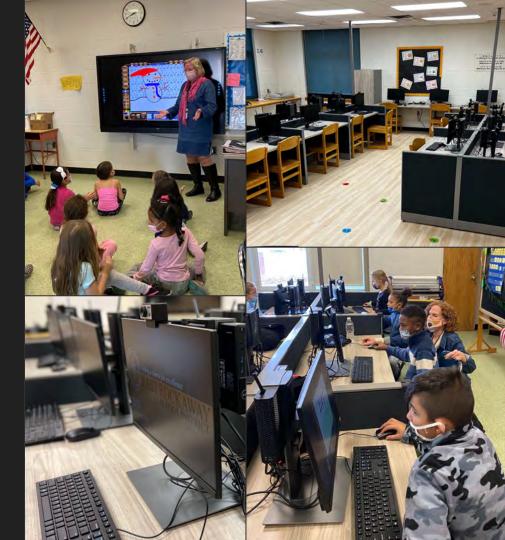

## Reimagined computer labs at Rhame & Centre

• New, faster, and energy efficient computers installed in both elementary labs, paired with modern software and spacious 22" monitors for easy viewing, working, and collaborating