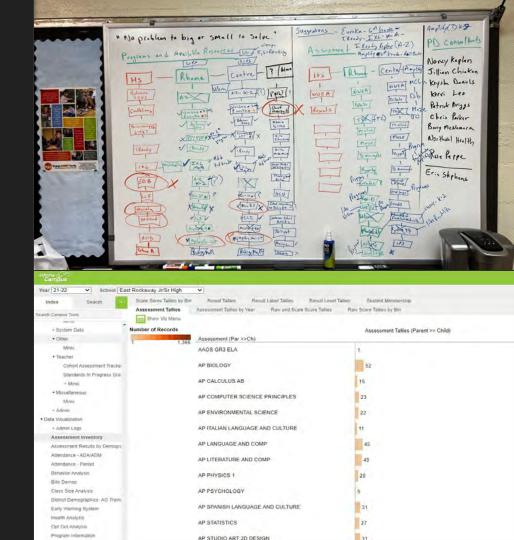

## Data-informed discussions

- Continued analysis of our instructional data warehouse
- Increased use of Tableau to better visualize, triangulate, and understand our data

## Technology Committee reestablished

- Will review and apply the continuum of expectations and curriculum benchmarks
- Will discuss and share feedback on short and long-term instructional technology projects, platforms, and improvements.