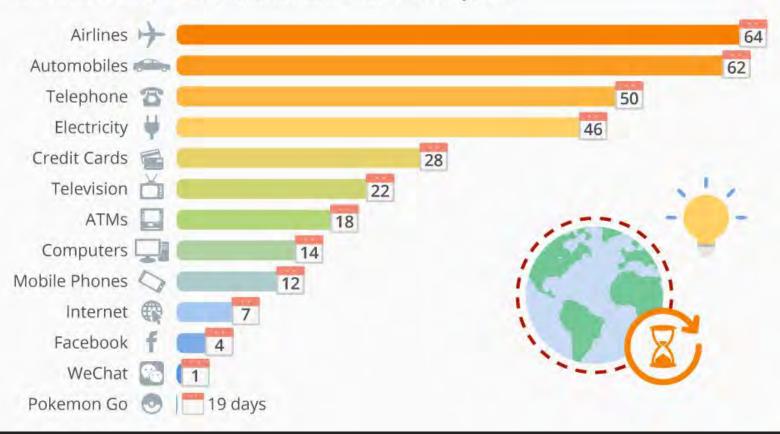

#### The Road to Ubiquity is Getting Shorter

Time innovations needed to reach 50 million users (in years)

How do we prepare for 2034
2034