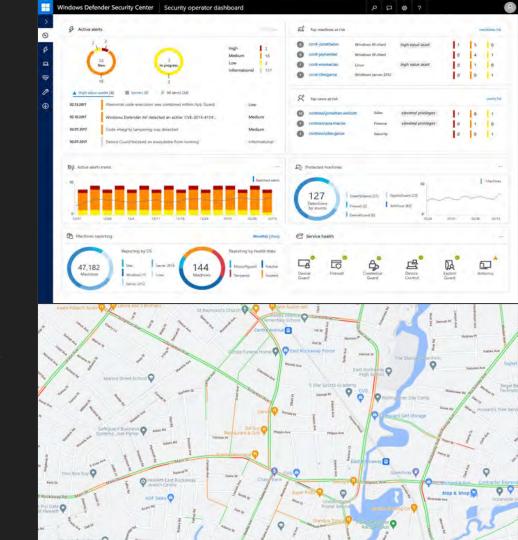

#### Windows Defender

- A new level of machine learning-based threat detection that begins in the cloud
- Thwarts risks and identifies suspicious behavior earlier than ever before