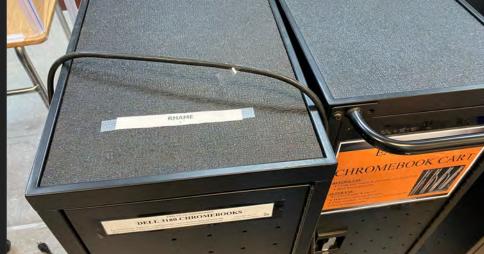

## Upgraded switches installed at Centre & Rhame

 More connections across all three schools, allowing us to add and accommodate wireless access points and security cameras, and grow our network as devices and usage increase