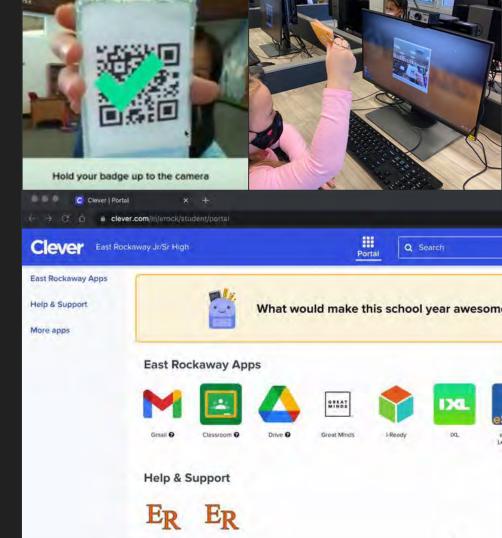

#### Clever single sign-on

- Automatically adds student rosters to many of our programs (e.g. Discovery Education, Achieve3000, i-Ready)
- Allows everyone to seamlessly sign on with existing @ersd.org Google credentials
- Our little learners can log in to our new lab computers with QR code-type "badges"