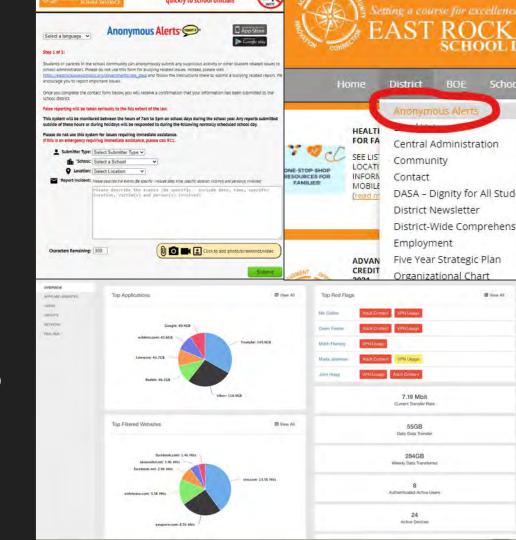

#### Anonymous Alerts

 Allows students, staff, and parents/guardians to quickly, easily, and anonymously report urgent information to school officials across all of our school campuses

#### Linewize Filtering

 Leverages smart, rules-based blocking and alert technologies to help keep our students safe