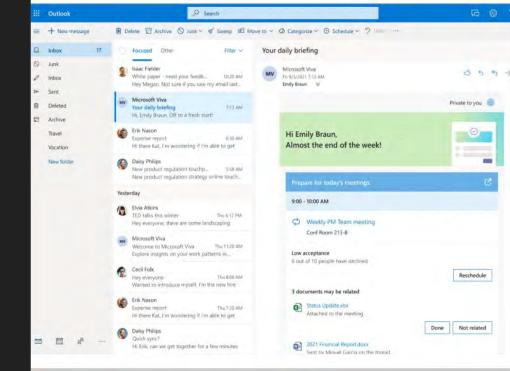

#### Microsoft Viva

 Provides timely and personalized insights for all of our users, including emails that may need follow-up, outstanding tasks, to-do items, and productivity tips