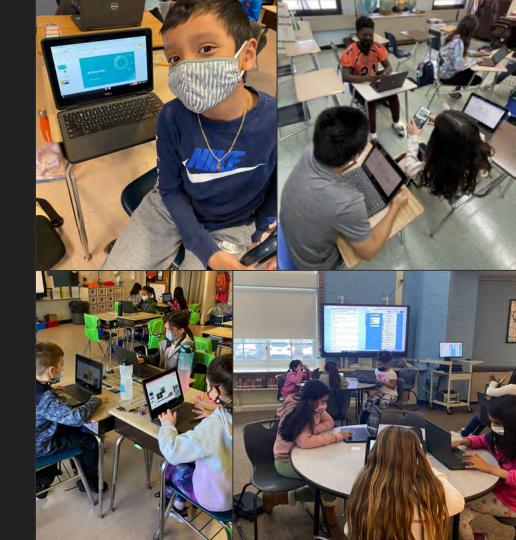

## 1:1 devices for all 3-12 students

- Our first year extending our 1:1 take-home initiative to third graders
- Students in 8th grade received new Chromebooks
- Beginning September 2022, all
   1:1 student devices will be
   Chromebooks

## Reimagined computer labs at Rhame & Centre

• New, faster, and energy efficient computers installed in both elementary labs, paired with modern software and spacious 22" monitors for easy viewing, working, and collaborating