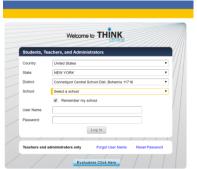

- 1. Go to http://www-k6.thinkcentral.com Works best with Google Chrome
- 2. Select your state, district, and elementary school.
- 3. To make it easier to log in later, check Remember My School (optional)
- 4. Enter your user name and password.
- 5. Click Log In.