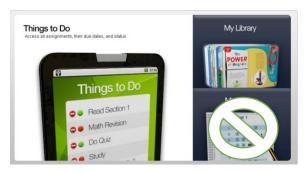

Once logged in, the student welcome page will appear. *Things to Do* displays a list of assignments. *My Library* gives access to the online version of the text, workbook, virtual manipulatives, interactive activities and support videos. *My Scores* will not be used at this time.