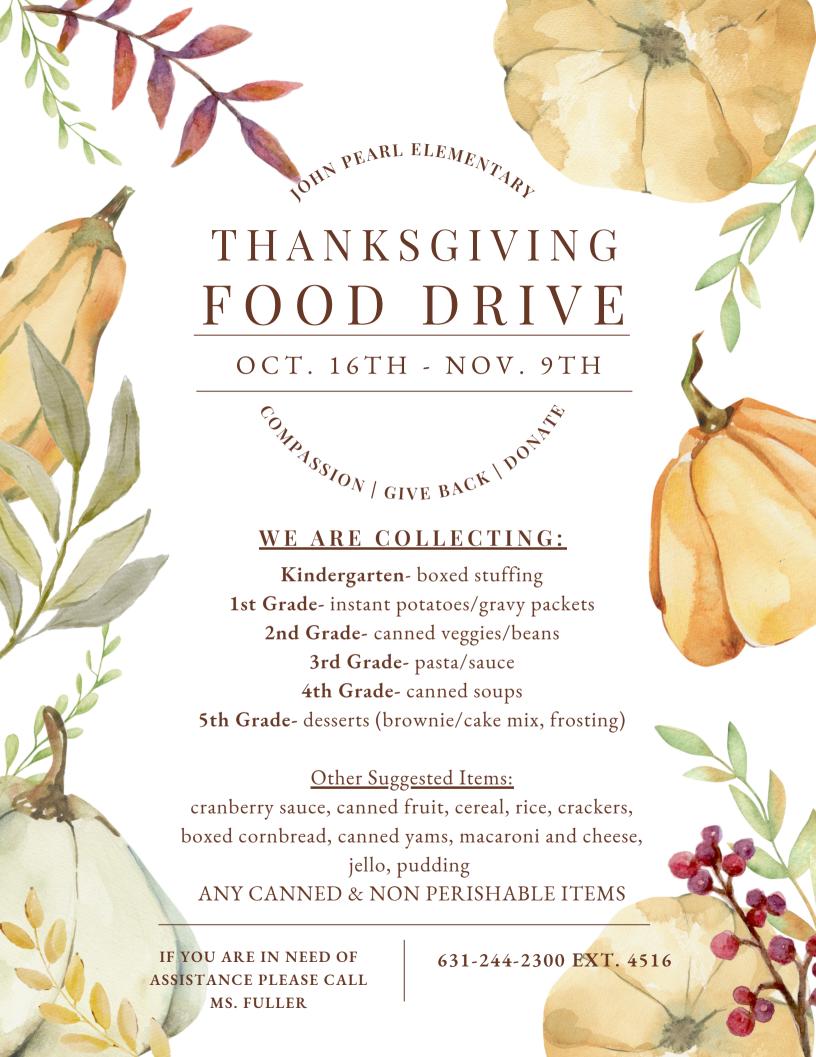

#### Thursday, November 9th

Wear Red, White and Blue to Honor All of Our Veterans

John Pearl Thanksgiving Food Drive October 16th- November 9th

This year, we will be collecting Halloween candy to send to our troops. Please bring any donations to school by Wednesday, November 8, 2023.