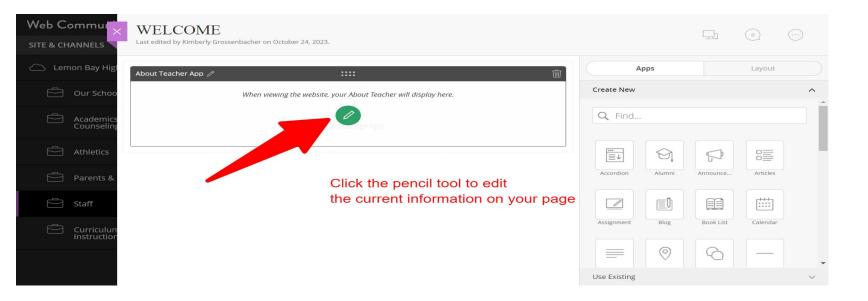

#### 5. You are now in the workspace to update your website

| ×          | WELCOME<br>Last edited by Kimberly Grossenbacher on October 24, 2023. |            |       | 다         | 0        | ) |
|------------|-----------------------------------------------------------------------|------------|-------|-----------|----------|---|
| ligl       |                                                                       | Apps       |       |           | Layout   |   |
| 00         | Č                                                                     | Create New |       |           |          |   |
| ics<br>ing | About Teacher App                                                     | Q Find     |       |           |          |   |
| 5          |                                                                       |            | 9     | $\square$ |          |   |
| &          |                                                                       |            | lumni | Announce  | Articles |   |
| L          |                                                                       |            |       |           |          |   |
| um         |                                                                       | Assignment | Blog  | Book List | Calendar |   |
| ion        |                                                                       |            | 0     | 6         | -        |   |
|            |                                                                       |            |       |           |          |   |

6. Your basic information is contained in this app (we've already added your email address and photo)

7. You **can** add more apps to your page (you do not need to at this point).....Here's some support information if you would like to add more to your page