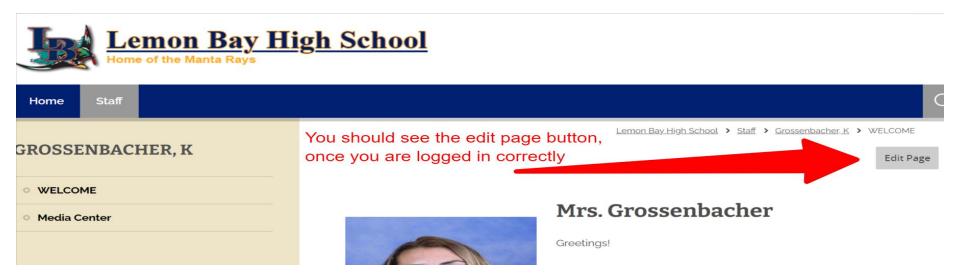

3. Sign in with your district credentials at the bottom of the page

4. The edit page button should appear once you logged in

| Lemon Bay High School<br>Home of the Manta Rays |                                                                          |  |  |  |  |  |
|-------------------------------------------------|--------------------------------------------------------------------------|--|--|--|--|--|
| Home Staff                                      |                                                                          |  |  |  |  |  |
| GROSSENBACHER, K                                | You should see the edit page button,<br>once you are logged in correctly |  |  |  |  |  |
| • WELCOME                                       |                                                                          |  |  |  |  |  |
| Media Center                                    | Mrs. Grossenbacher                                                       |  |  |  |  |  |
|                                                 | Greetings!                                                               |  |  |  |  |  |

### THE EDIT BUTTON WILL NOT SHOW UP UNTIL YOU HAVE LOGGED INTO THE SYSTEM AT LEAST ONECE AND THEN NOTIFIED MRS. GROSSENBACHER SO SHE CAN "ASSIGN" YOU TO THE PAGE. THANKS!