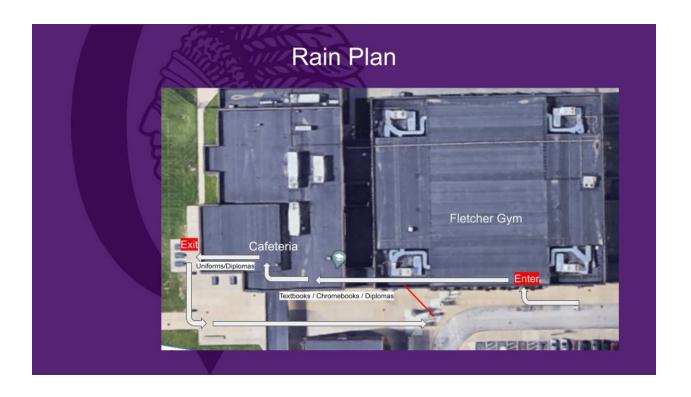

During this pickup event, we ask that you stay in your cars and follow the designated route and signage on site. Please follow the social distancing guidelines set by the Center for Disease Control

https://www.cdc.gov/coronavirus/2019-ncov/prevent-getting-sick/social-distancing.html.

When arriving at CHS for material pickup please use the rear entrance by the football field. Then follow the attached site layout plan when driving through the collection site. Please follow the guidelines below to help maintain social distancing during pick up: