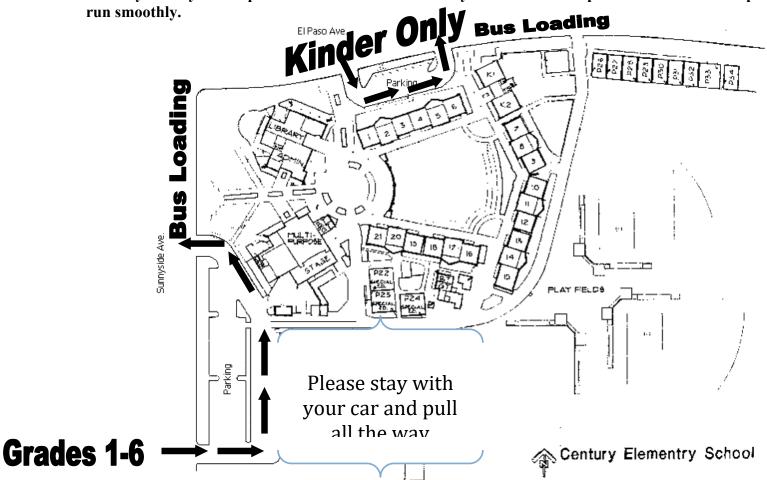

## **CENTURY'S PARENT DROP-OFF/PICK-UP**

## **Before School:**

- For your child's safety, students are not to arrive before 7:30.
- Grades 1-6 Drop off in the parent pick-up area off Sunnyside. Students will then go directly to the playground.
- Drop-off/Pick-up in *El Paso parking lot is for Kindergarten only*. Students will then walk directly into the classroom.

## **After School:**

- Please use parent pick-up drive through and pull all the way forward.
- Parents must remain in vehicle while in the pick-up drive through, pulling forward as space allows.
- If parents wish to park in a stall or along the street they must walk to the pick-up area to get their child.
- For the safety of the children they will not be allowed to walk through the parking lot.
- Thank you for your cooperation. We know that if everyone follows these procedures student drop-off and pick-up will run smoothly.