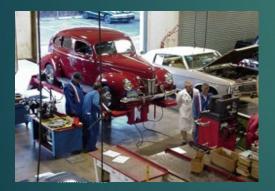

### Industrial Technology Department

- Automotive Technology NATEF
- Aviation Maintenance
   Technology FAA
- Flight Science Pilot's License
- Machinist CNC
- Welding AWS