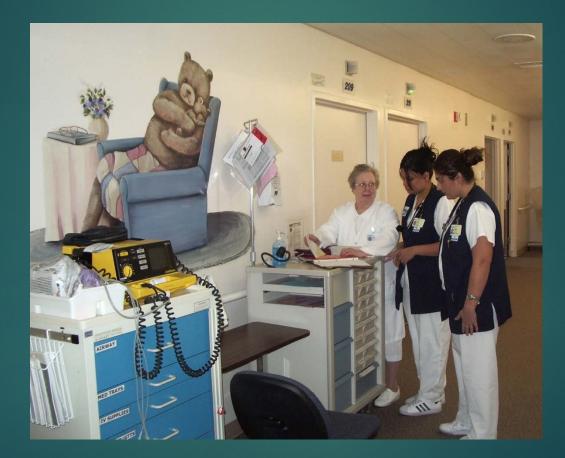

|
| Debit Assets Payable               |                            |
| Ledger                             | Cost                       |
| Balance She                        | et Report                  |

Child Development Program AS degree/Certificates

Prepares students for careers as:

- Preschool teachers
- Infant care providers
- Toddler teachers
- Family Child Care providers
- Child Care program administrators
- ► Teacher aides



Licensed Vocational Nursing (LVN) & LVN to Registered Nursing (RN)

#### AS degree and certificate of achievement





#### LVN Student demonstrates medication skills



# Skills Lab—so quiet with no students--



### Practice, practice, practice



# Giving an injection as other students critique



#### **Clinical at Madera Community Hospital**



## Instructors and students at Maternity ward in Madera Community Hospital



### **Class of December 2014**



#### Nurses Make Good Incomes

 California salaries for new RNs are between \$50,000 and \$60,000 per year & LVNs are between \$20,000 and \$40,000 per year.