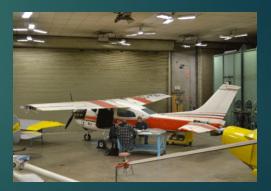

### Industrial Technology Department

- Automotive Technology NATEF
- Aviation Maintenance
   Technology FAA
- Flight Science Pilot's License
- Machinist CNC
- Welding AWS