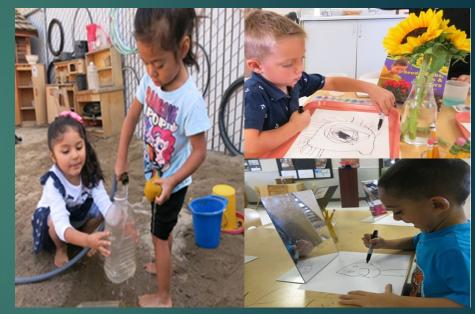

Child Development Program AS degree/Certificates

Prepares students for careers as:

- Preschool teachers
- Infant care providers
- Toddler teachers
- Family Child Care providers
- Child Care program administrators
- ► Teacher aides