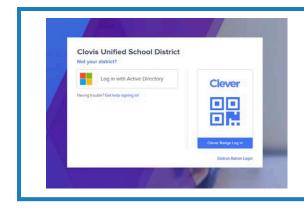

#### **Get started**

Look for Tutor.com in Clever for 24/7 access to live tutors, essay drop-off, test prep resources, and more.