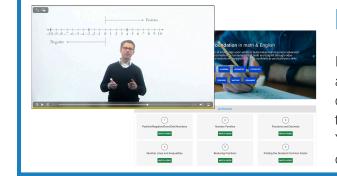

# **Build a strong foundation**

Brush up on some **fundamental skills** in math and English by watching one of our many quick video lessons. This is a great review tool to help you grasp new concepts more easily. You can also work with a tutor if you're confused!