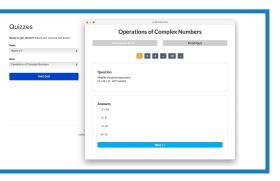

## Try a practice quiz

Test your skills in multiple subject areas and get instant scores. Stuck? Confused? Work with a live tutor on your specific question and get the help you need when you need it.

05