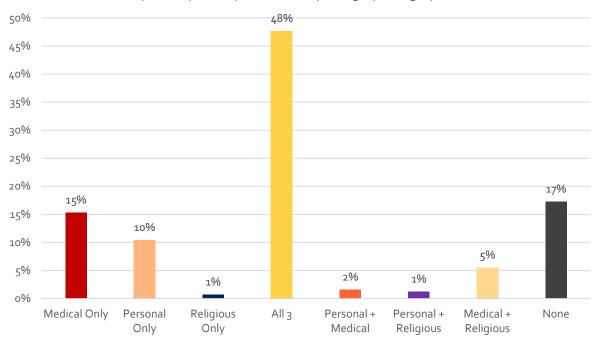

#### Staff Vaccination Exemption Opinions - Overall

% of Responses by Category/Category Combination