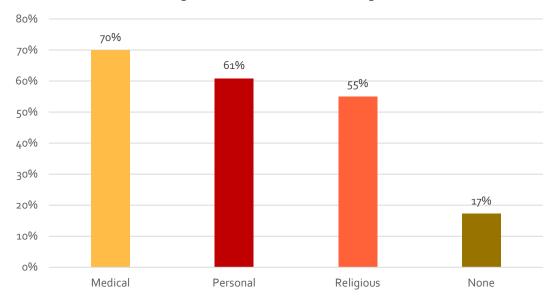

#### **Vaccination Exemption Opinions - Overall**

% of Responses (per Unique Student) Who Selected Medical, Personal and/or Religious (Multi-Select) or None (Single-Select)