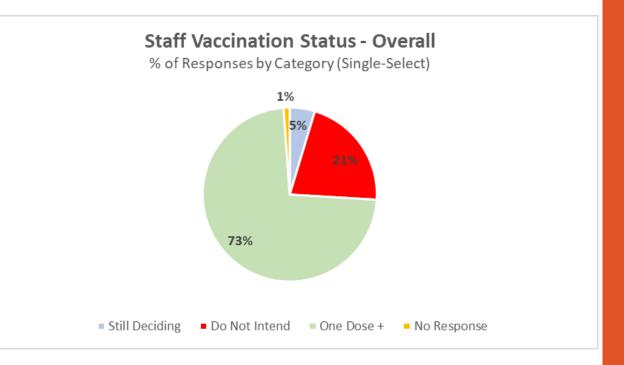

# **Staff Responses**

#### Staff Vaccination Exemption Opinions - Overall

% of Responses Who Selected Medical, Personal and/or Religious (Multi-Select) or None (Single-Select)