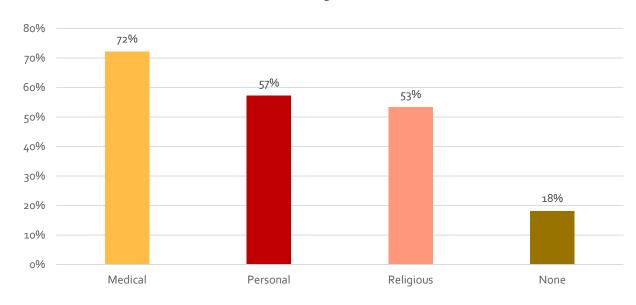

#### Staff Vaccination Exemption Opinions - Overall

% of Responses Who Selected Medical, Personal and/or Religious (Multi-Select) or None (Single-Select)