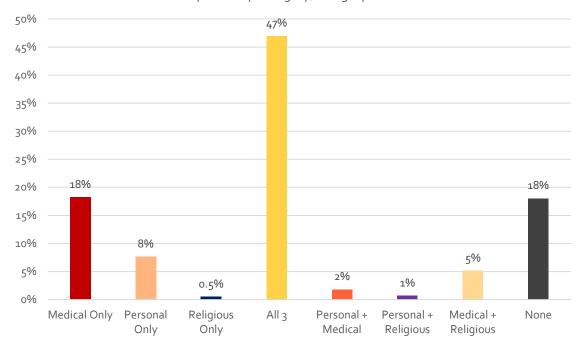

# Opinion Survey Results

Exact exemption preference combinations indicated by respondents.

### **Parent/Guardian Responses**

#### **Vaccination Exemption Opinions - Overall**

% of Responses (per Unique Student) by Category/Category Combination