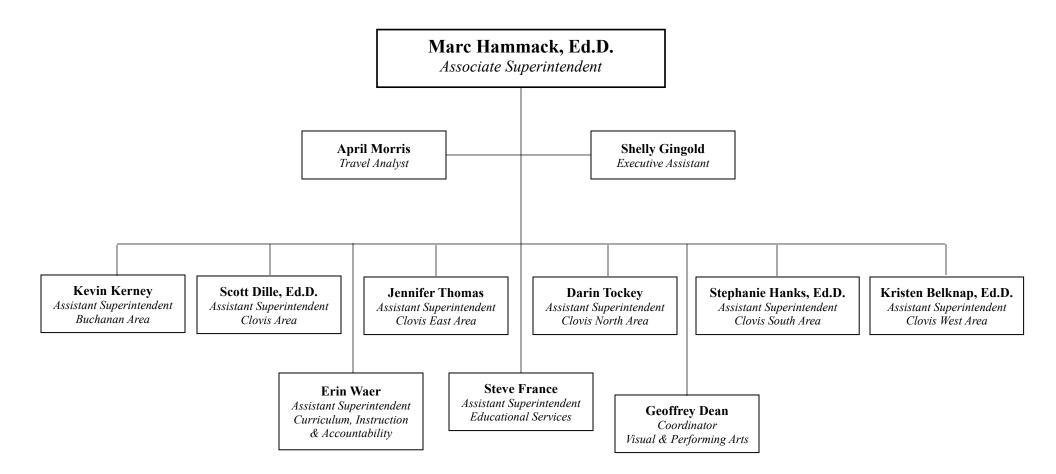

# **EDUCATIONAL SERVICES**

2024-25 Organizational Chart

Division: School Leadership Reports to: Associate Superintendent, School Leadership