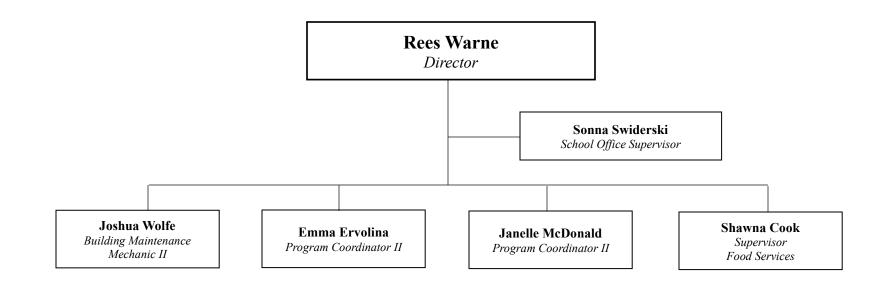

### FACILITY SERVICES 2024-25 Organizational Chart

Division: Administrative Services Reports to: Associate Superintendent, Administrative Services

### PLANT OPERATIONS 2024-25 Organizational Chart