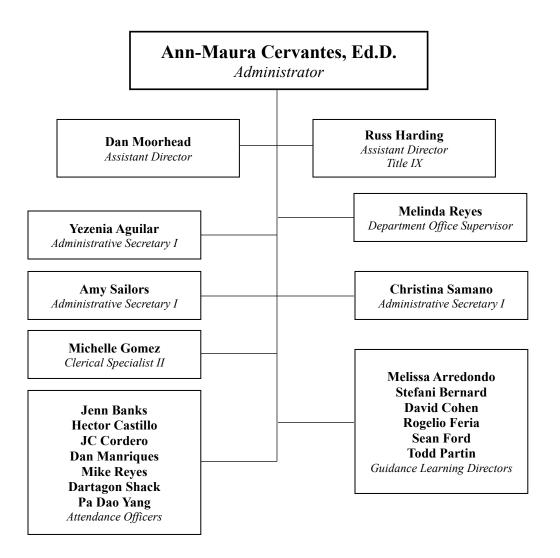

### **STUDENT SERVICES & SCHOOL ATTENDANCE**

2024-25 Organizational Chart

Division: School Leadership Reports to: Assistant Superintendent, Educational Services