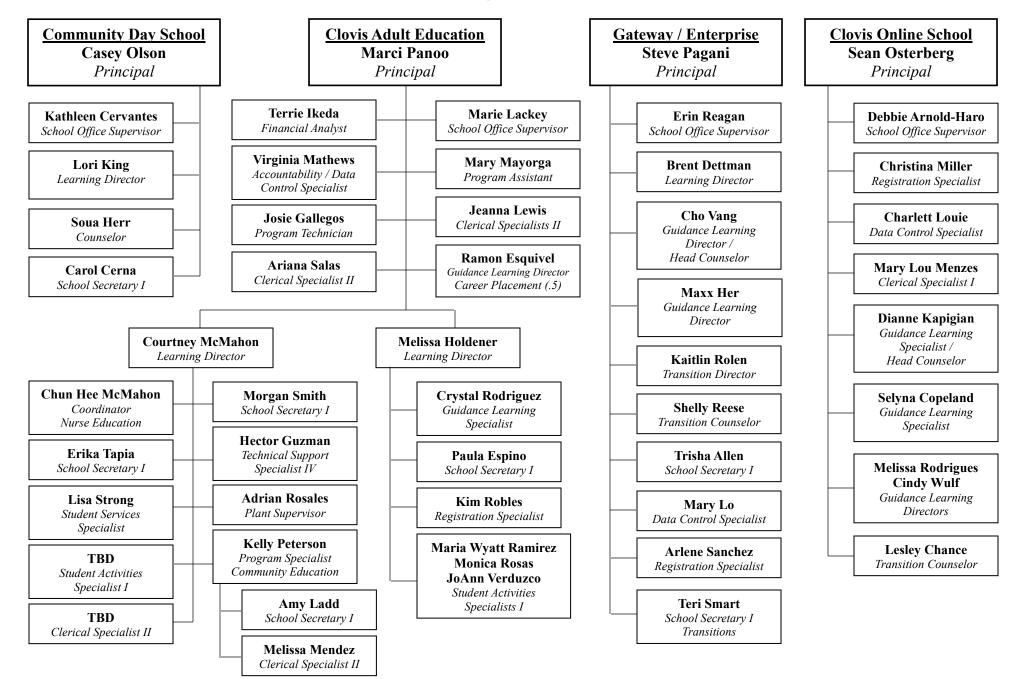

# **POLICE SERVICES**

2024-25 Organizational Chart

Division: School Leadership Reports to: Assistant Superintendent, Educational Services Division: School Leadership Reports to: Assistant Superintendent, Educational Services **ALTERNATIVE EDUCATION** 

2024-25 Organizational Chart