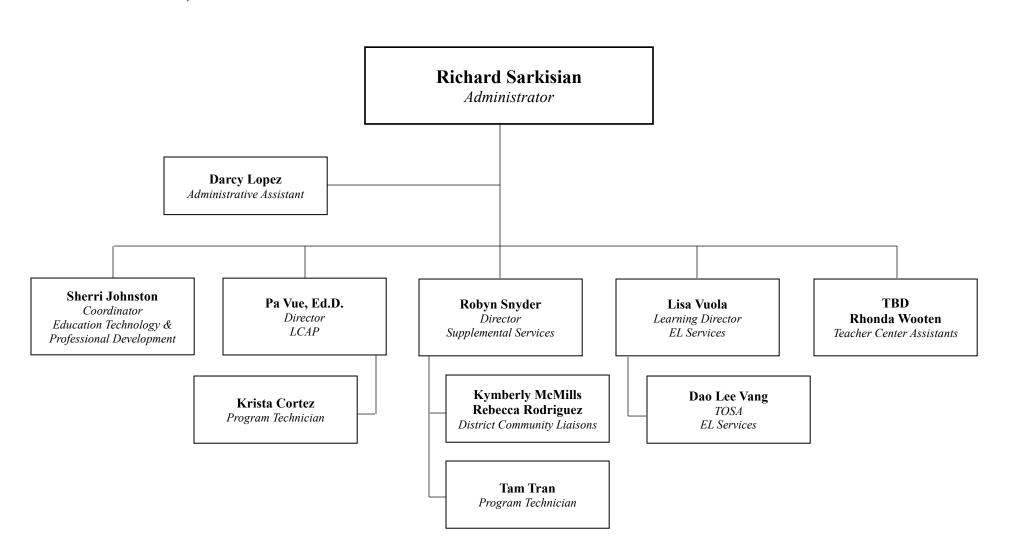

### ACCOUNTABILITY 2024-25 Organizational Chart

Division: School Leadership Reports to: Assistant Superintendent, Curriculum, Instruction & Accountability