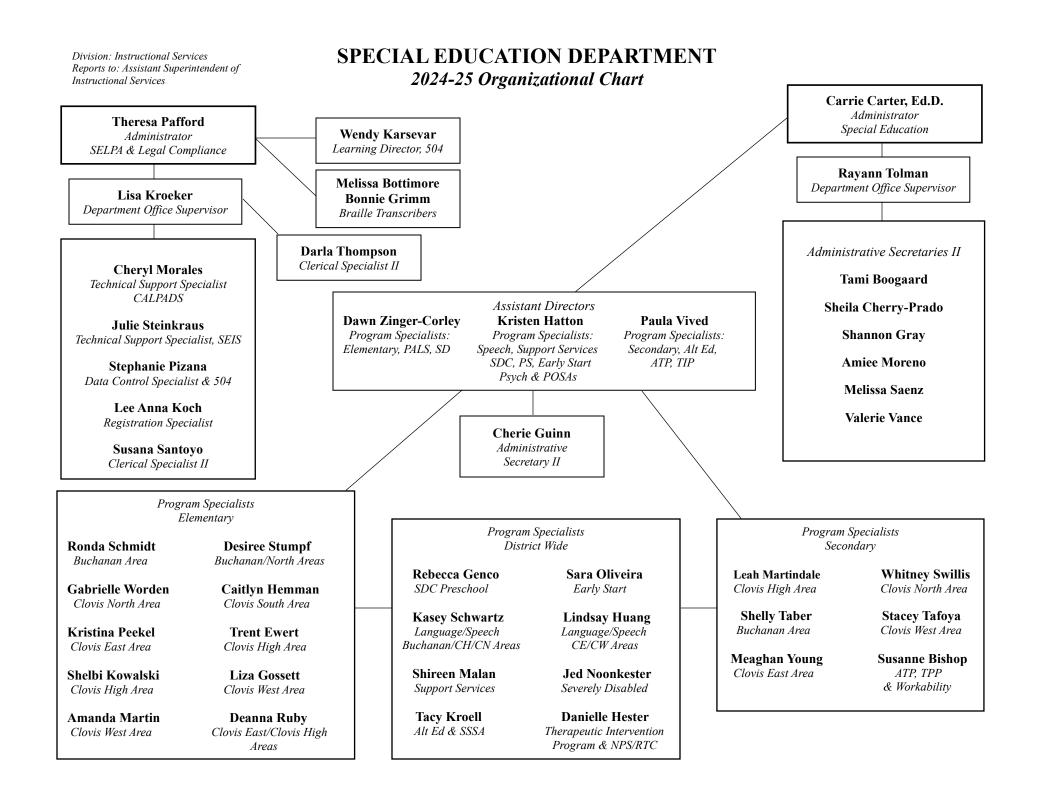

### **INSTRUCTIONAL SERVICES**

2024-25 Organizational Chart

Division: Instructional Services Reports to: Deputy Superintendent