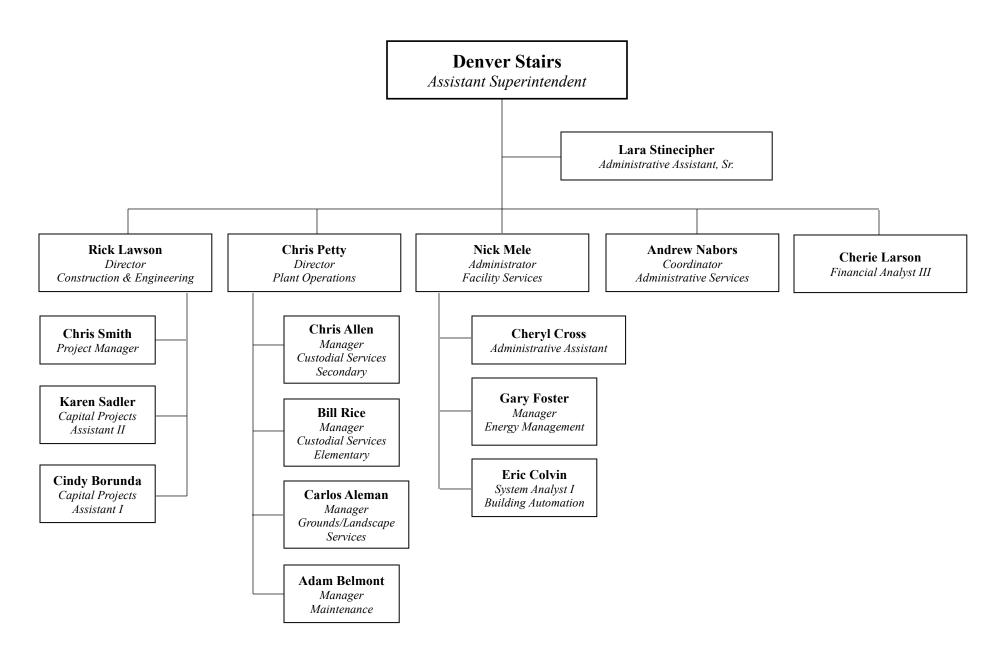

### FACILITY SERVICES 2024-25 Organizational Chart

Division: Administrative Services Reports to: Associate Superintendent, Administrative Services