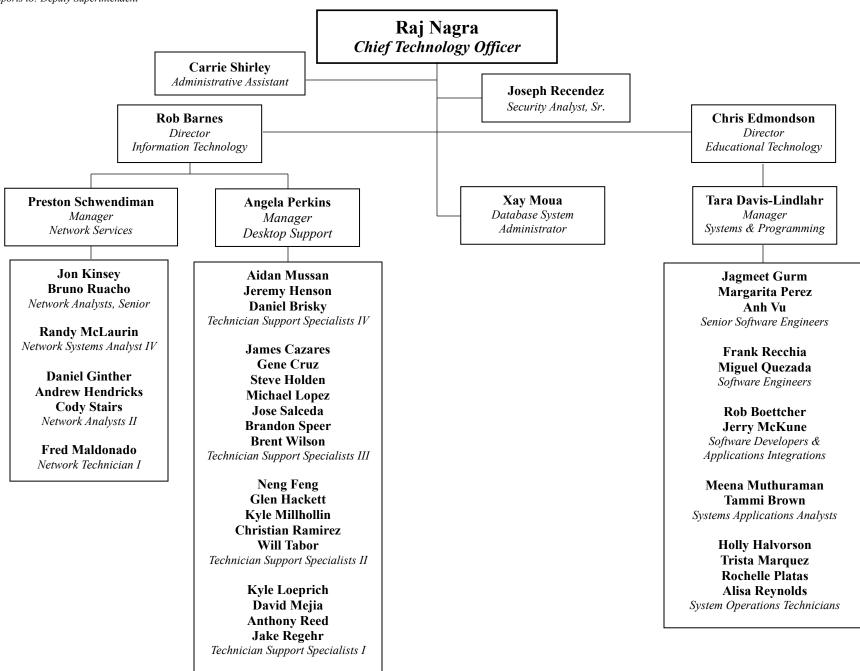

#### **TECHNOLOGY SERVICES** 2024-25 Organizational Chart

*Division: Deputy Superintendent Reports to: Deputy Superintendent* 