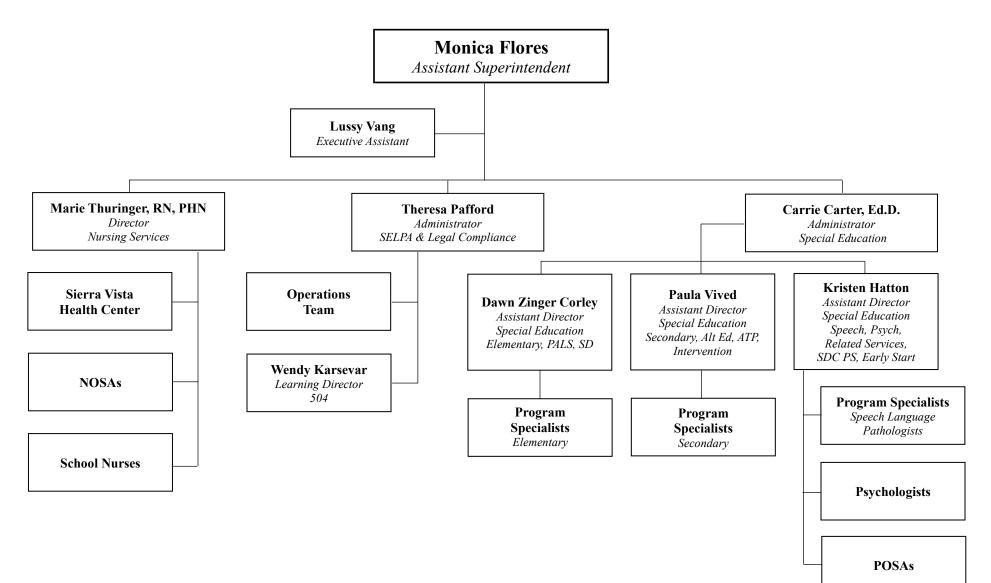

### **INSTRUCTIONAL SERVICES**

2024-25 Organizational Chart

Division: Instructional Services Reports to: Deputy Superintendent