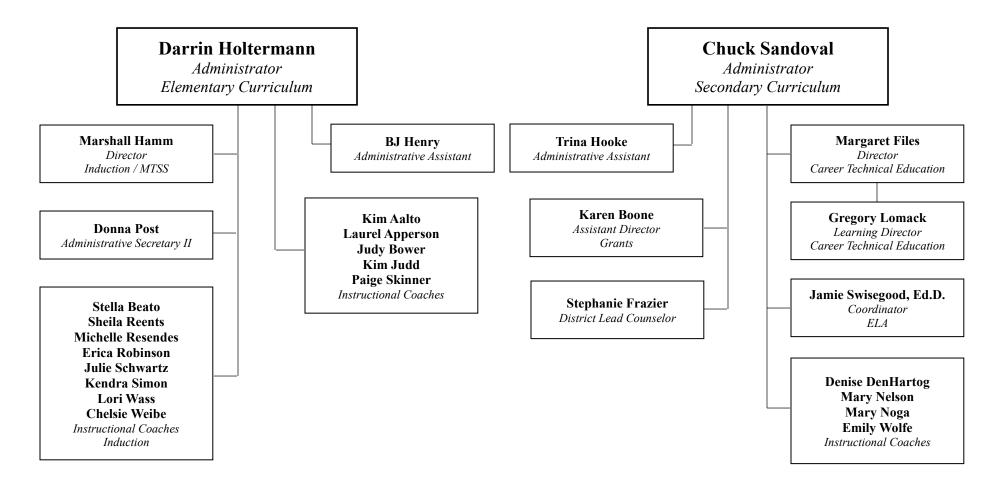

# **CURRICULUM & INSTRUCTION**

2024-25 Organizational Chart

Division: School Leadership Reports to: Assistant Superintendent, Curriculum, Instruction & Accountability