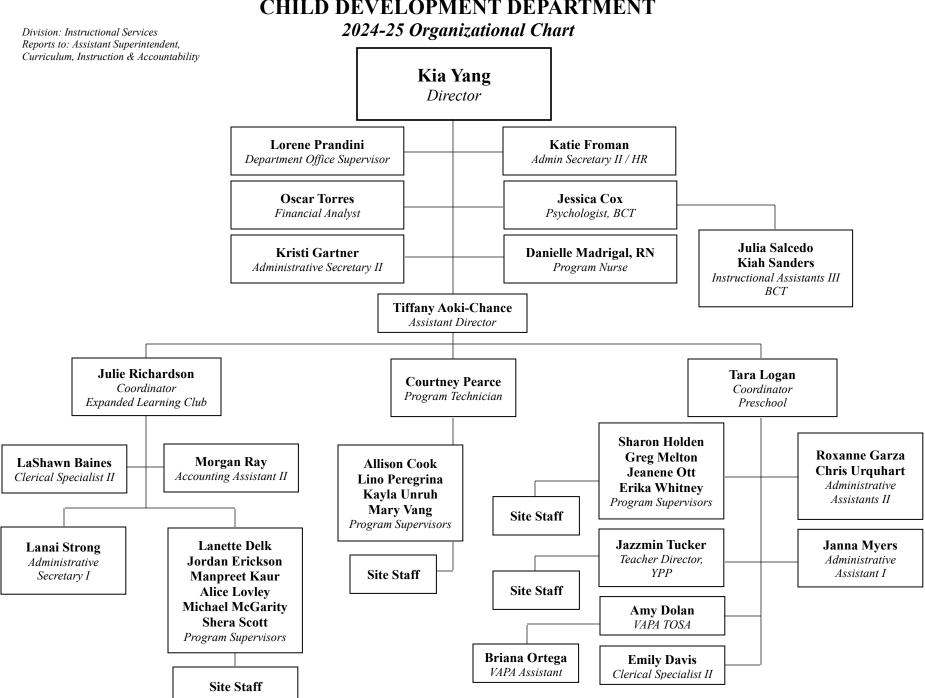

#### **CHILD DEVELOPMENT DEPARTMENT**

**VISUAL & PERFORMING ARTS** 

2024-25 Organizational Chart

Division: School Leadership Reports to: Associate Superintendent, School Leadership