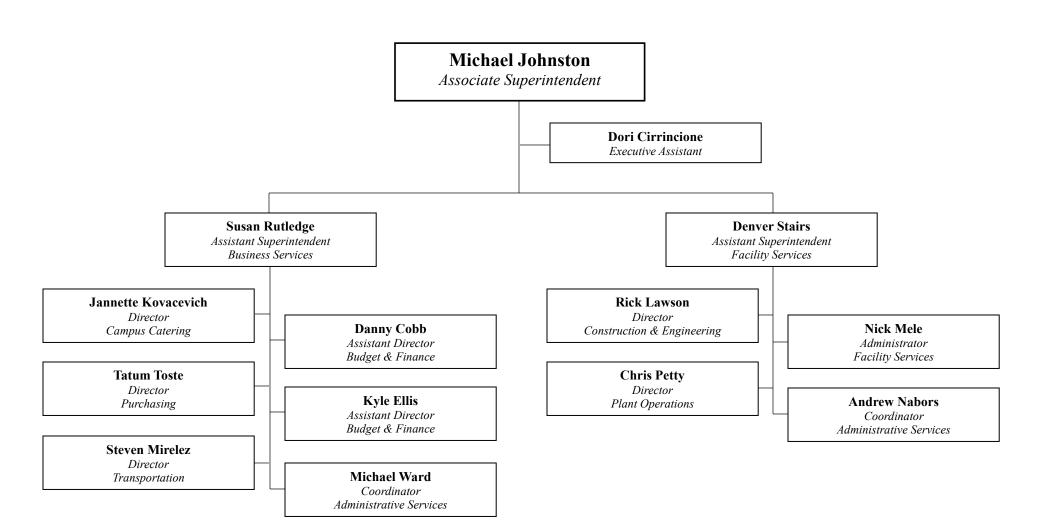

### **ADMINISTRATIVE SERVICES**

2024-25 Organizational Chart

Division: Administrative Services Reports to: Deputy Superintendent

Division: Administrative Services Reports to: Associate Superintendent, Administrative Services