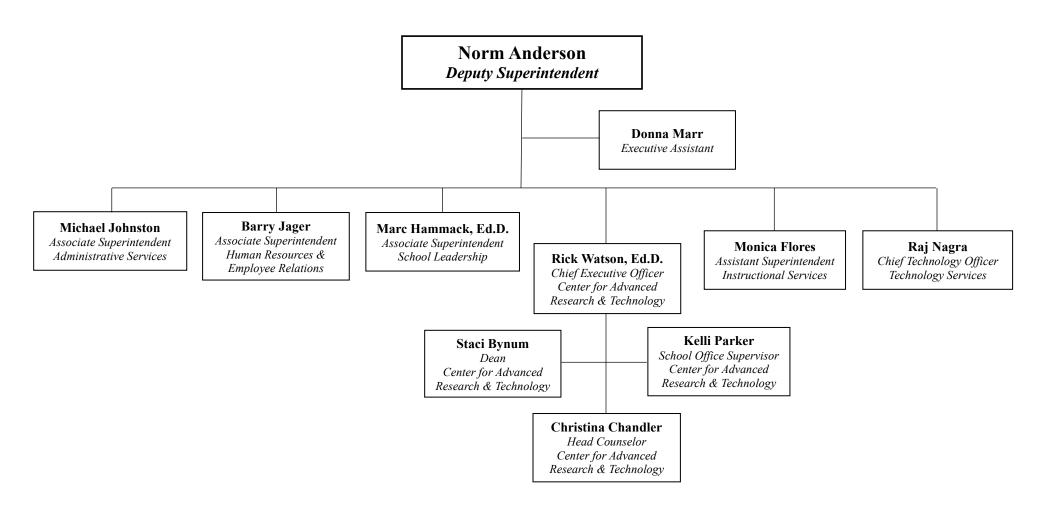

# **DEPUTY SUPERINTENDENT**

2024-25 Organizational Chart

Division: Deputy Superintendent Reports to: Superintendent

Division: Superintendent Reports to: Superintendent