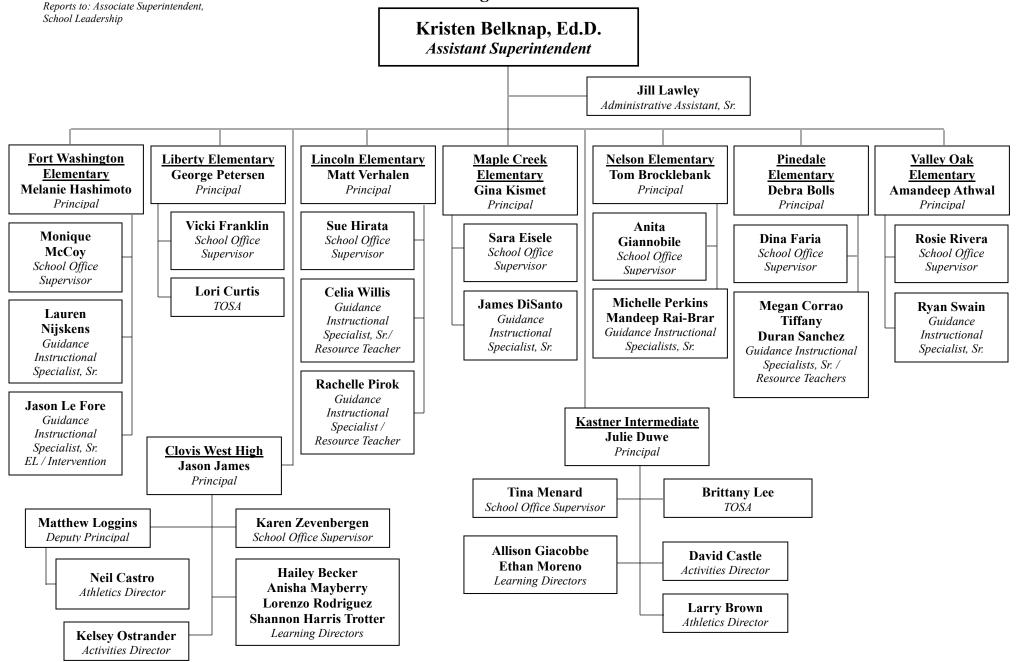

### **SCHOOL LEADERSHIP** 2024-25 Organizational Chart

Division: School Leadership Reports to: Deputy Superintendent

Athletics Director, Reyburn

# **CLOVIS WEST AREA**

2024-25 Organizational Chart

Division: School Leadership