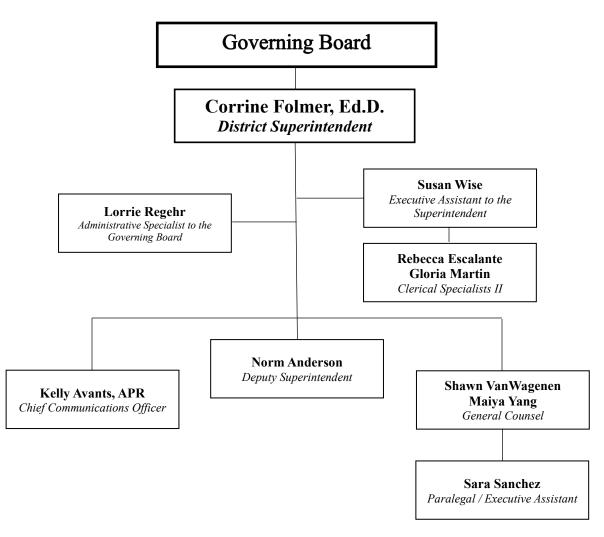

# Clovis Unified School District GOVERNING BOARD & SUPERINTENDENT

2024-25 Organizational Chart