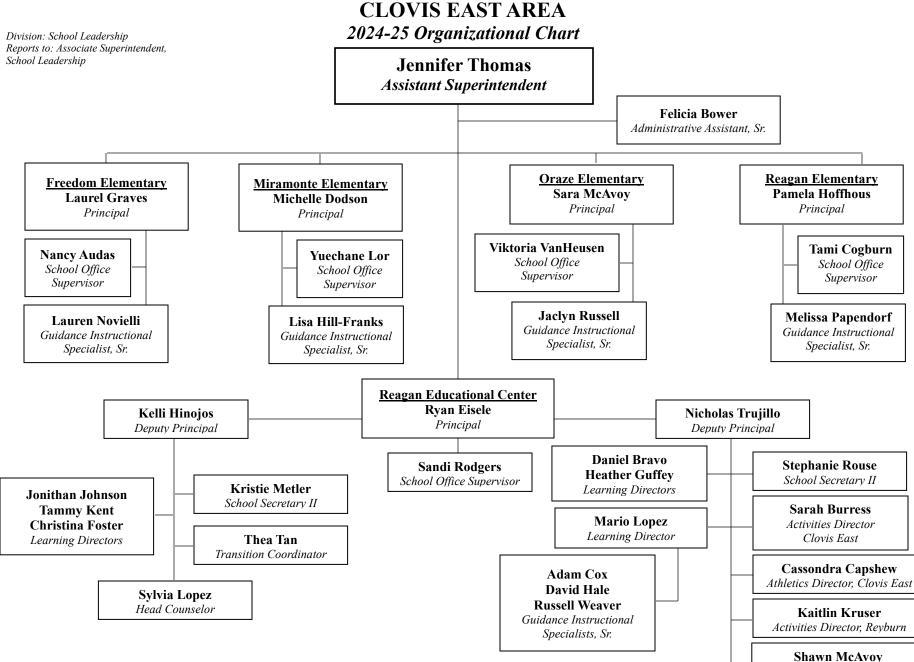

### **SCHOOL LEADERSHIP** 2024-25 Organizational Chart

Division: School Leadership Reports to: Deputy Superintendent

Athletics Director, Reyburn