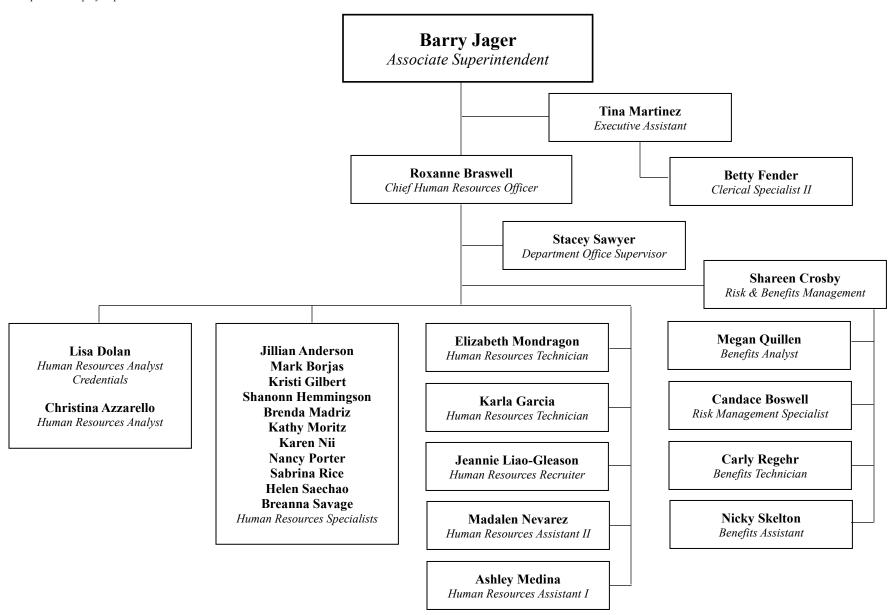

### **HUMAN RESOURCES & EMPLOYEE RELATIONS**

Division: Human Resources & Employee Relations Reports to: Deputy Superintendent 2024-25 Organizational Chart