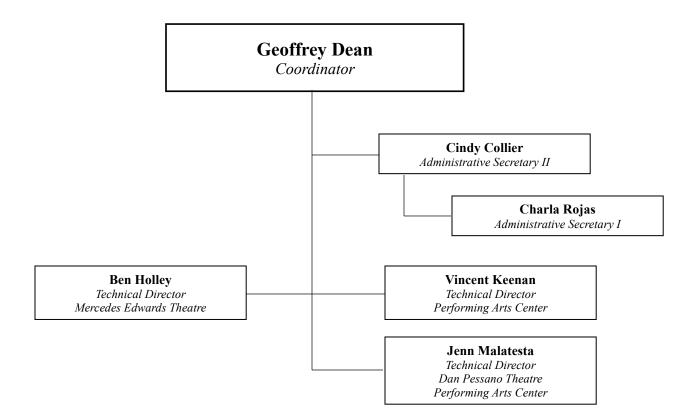

#### **CHILD DEVELOPMENT DEPARTMENT**

**VISUAL & PERFORMING ARTS** 

2024-25 Organizational Chart

Division: School Leadership Reports to: Associate Superintendent, School Leadership