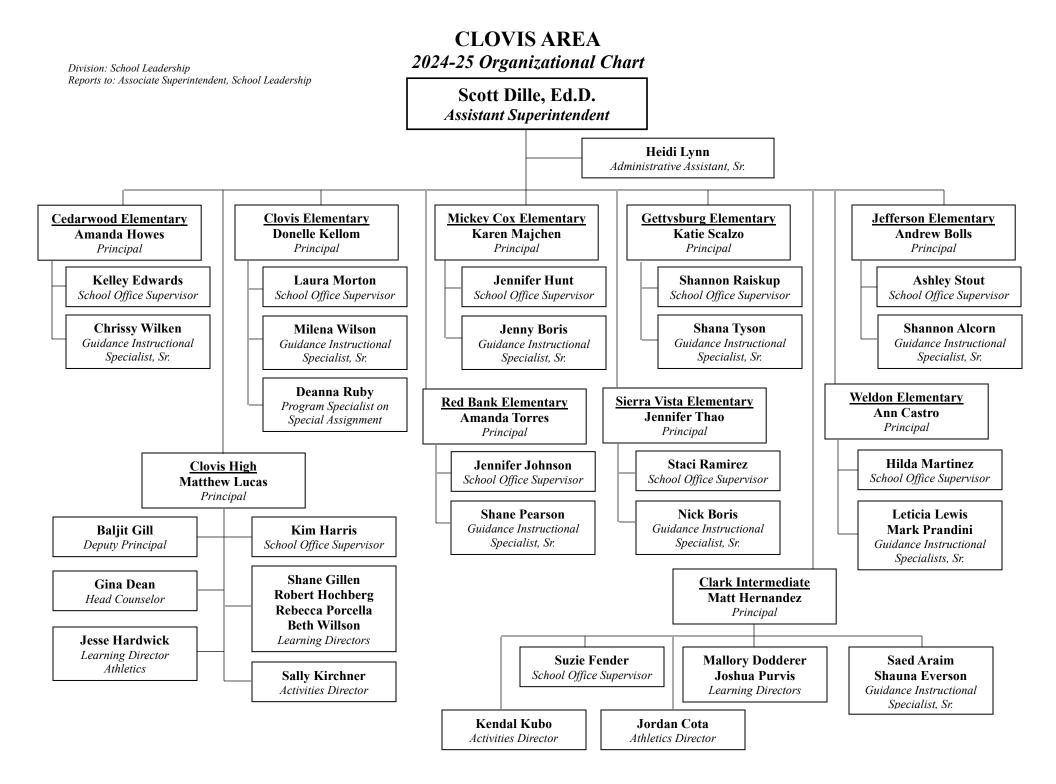

### **SCHOOL LEADERSHIP** 2024-25 Organizational Chart

Division: School Leadership Reports to: Deputy Superintendent

Athletics Director, Reyburn