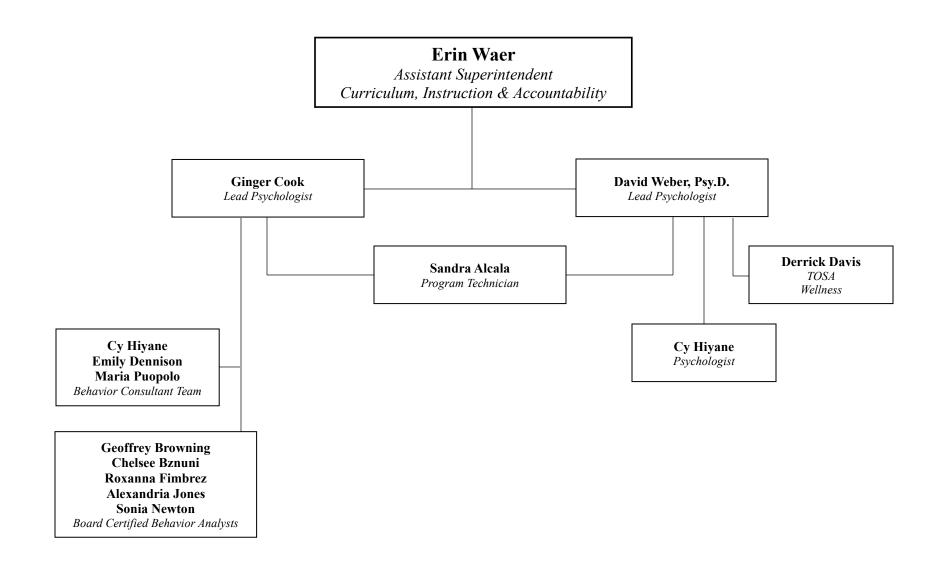

### **CURRICULUM, INSTRUCTION & ACCOUNTABILITY**

2024-25 Organizational Chart

Division: School Leadership Reports to: Associate Superintendent, School Leadership