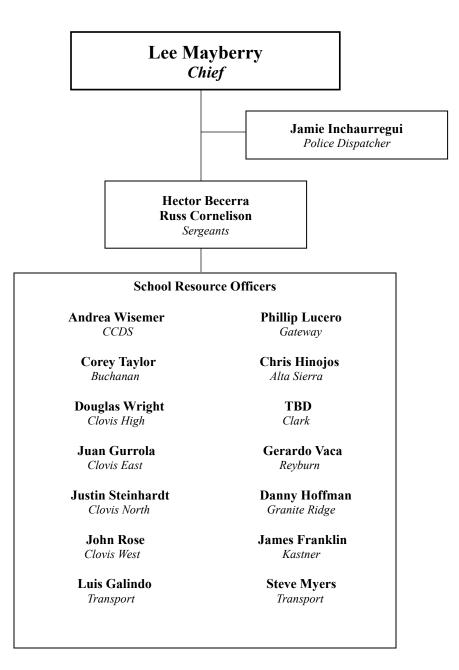

# **POLICE SERVICES**

2024-25 Organizational Chart

Division: School Leadership Reports to: Assistant Superintendent, Educational Services Division: School Leadership Reports to: Assistant Superintendent, Educational Services **ALTERNATIVE EDUCATION** 