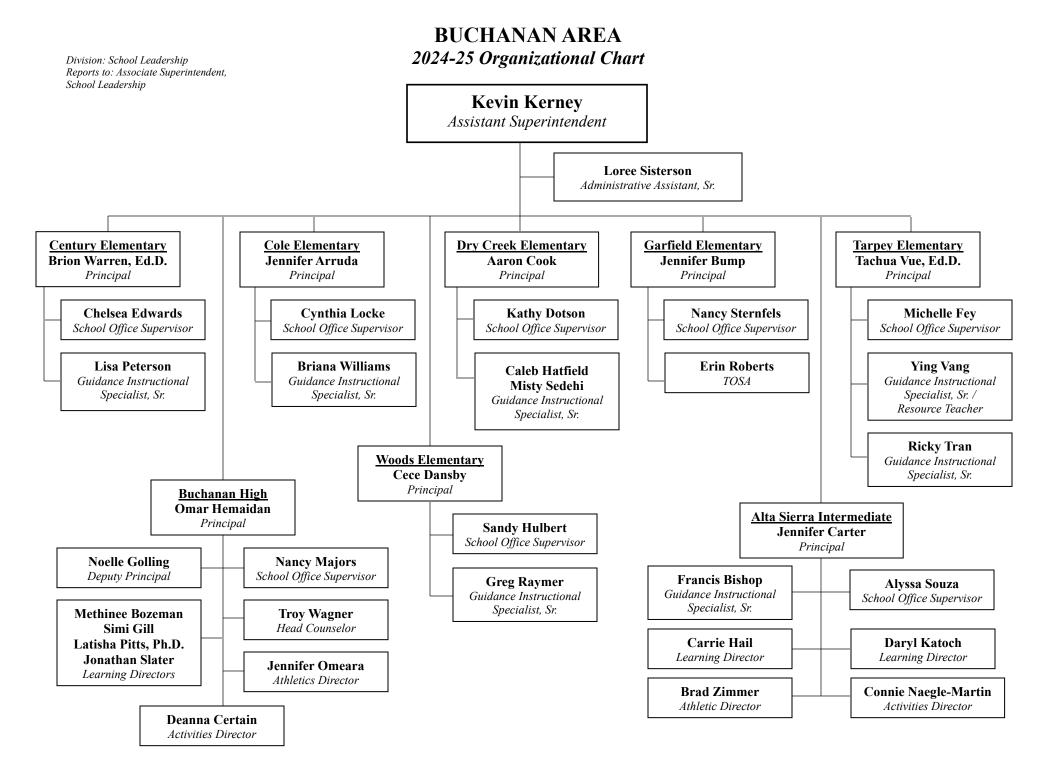

### **SCHOOL LEADERSHIP** 2024-25 Organizational Chart

Division: School Leadership Reports to: Deputy Superintendent

Athletics Director, Reyburn