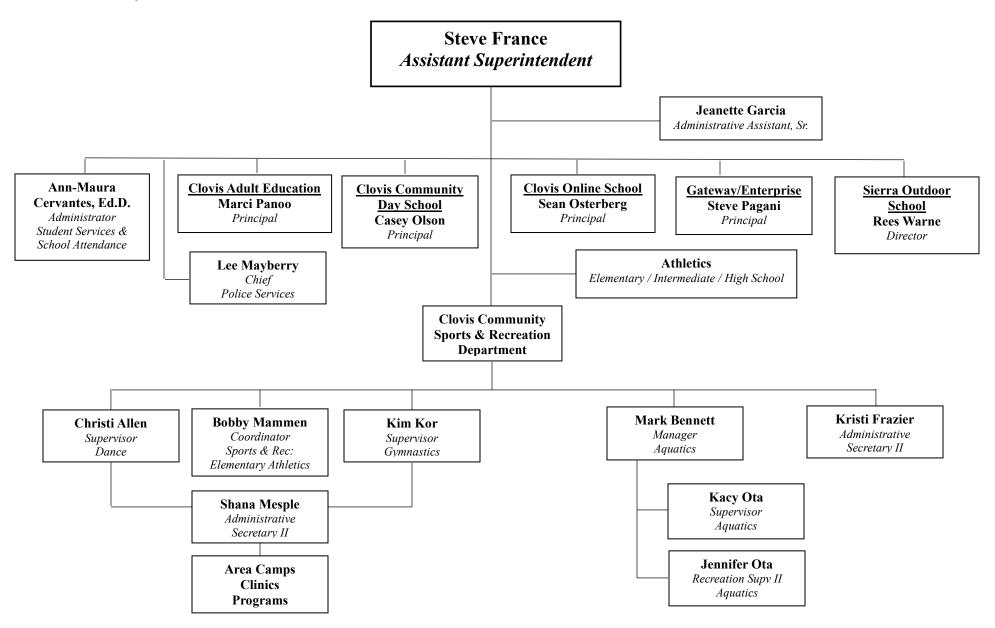

# **POLICE SERVICES**

2024-25 Organizational Chart

Division: School Leadership Reports to: Assistant Superintendent, Educational Services Division: School Leadership Reports to: Assistant Superintendent, Educational Services **ALTERNATIVE EDUCATION** 