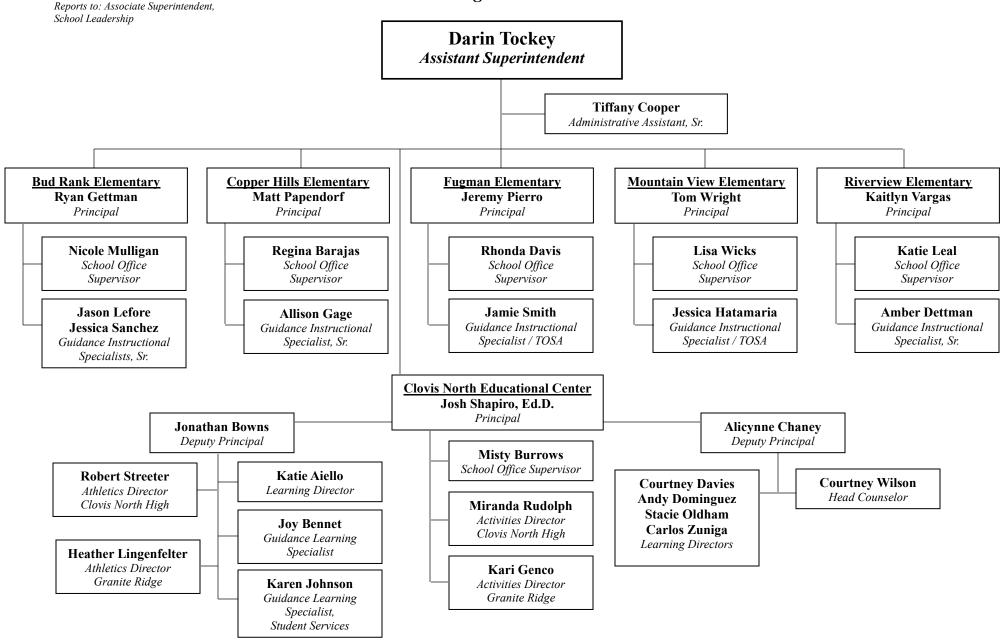

### **SCHOOL LEADERSHIP** 2024-25 Organizational Chart

Division: School Leadership Reports to: Deputy Superintendent

Athletics Director, Reyburn