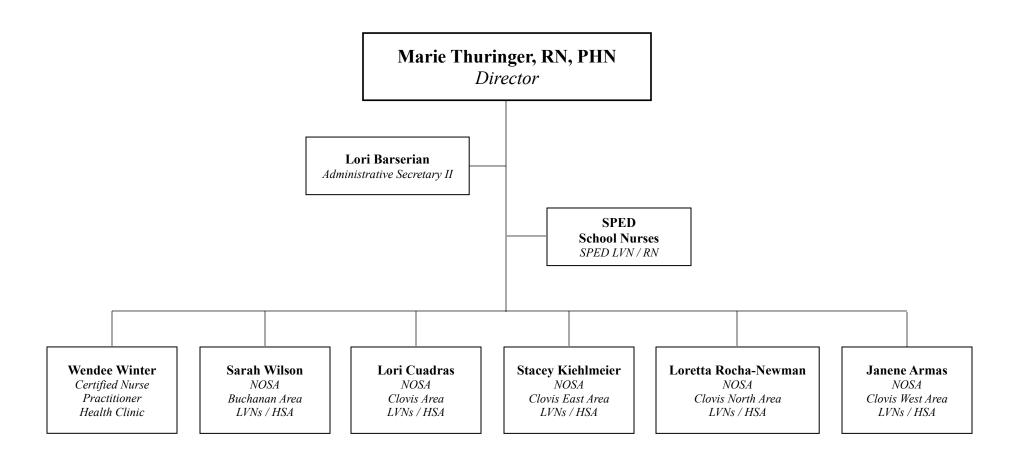

### NURSING SERVICES 2024-25 Organizational Chart

Division: Instructional Services Reports to: Assistant Superintendent, Instructional Services