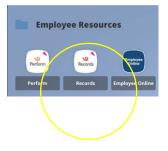

## CCPS Instructional Certification District Add Endorsement

Locate the Employee Resources folder in ClassLink

Log in to RECORDS (single sign on process)

Select Available Forms

Select CERT – Endorsement Add