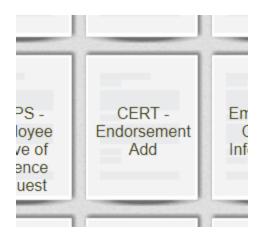

## CCPS Instructional Certification District Add Endorsement

Locate the Employee Resources folder in ClassLink

Log in to RECORDS (single sign on process)

Select Available Forms

Select CERT – Endorsement Add