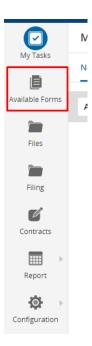

## CCPS Instructional Certification District Add Endorsement

Locate the Employee Resources folder in ClassLink

Log in to RECORDS (single sign on process)

Select Available Forms

Select CERT – Endorsement Add