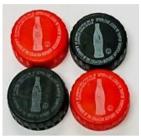

## Coca Cola GIVE

1

**Grab your favorite Coca-Cola product and collect the codes** 

Look for codes on ...

Codes can be found on the following brands:

**Caps** Look for codes under bottle caps

Coke
Diet Coke
Coke Zero
Coke Life
Sprite
Dasani
Barq's
Fresca
Fuze
Pibb
Fanta
Seagram's
Mello Yello