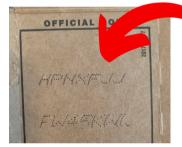

## Supporting VES has never been easier

## Coca Cola GIVE

1

**Grab your favorite Coca-Cola product and collect the codes** 

Look for codes on ...

Codes can be found on the following brands:

**Caps** Look for codes under bottle caps

Coke
Diet Coke
Coke Zero
Coke Life
Sprite
Dasani
Barq's
Fresca
Fuze
Pibb
Fanta
Seagram's
Mello Yello





Flaps Look on the inside of cardboard packs for the Official Code





## Wraps

Look on the bottom of shrink wrap cases for the Black Square, the code is on the other side.



2

Collect your caps, flaps and wraps with codes and send them to school with your Box Tops or you can enter them yourself.

Codes will be entered and depending on the product, a donation of 5-38 cents will be made to Vineland Elemntary SChool.

Want to enter codes yourself? Register at: https://us.coca-cola.com/give/click on: sign in/join. Once you have a sign-in, select Vineland Elementary School Rotonda West, FL and you will be able to enter codes. Caps can be scanned or entered. Flaps and Wraps have to be entered by hand.

3

## Don't buy or drink any of these products? Here is how you can still help:

- Ask your coworkers, friends and family to save their codes
- Ask local spo