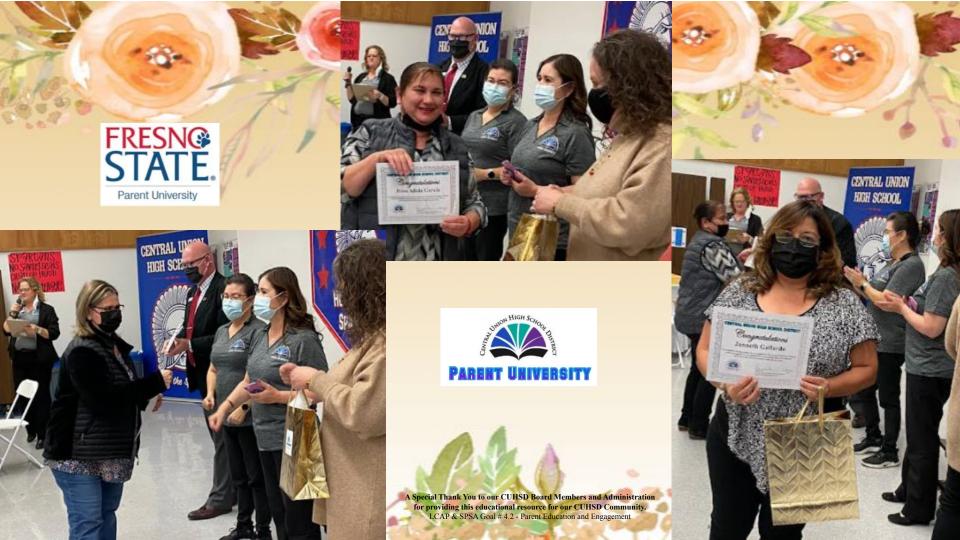

## Certification Honorees

LCAP & SPSA Goal # 4.2 - Parent Education and Engagement

A Special Thank You to our CUHSD Board Members and Administration for providing this educational resource for our CUHSD Community.

LCAP & SPSA Goal # 4.2 - Parent Education and Engagement

LCAP & SPSA Goal # 4.2 - Parent Education and Engagement

Parent University

A Special Thank You to our CUHSD Board Members and Administration for providing this educational resource for our CUHSD Community.

LCAP & SPSA Goal # 4.2 - Parent Education and Engagement

FRESNO STATE.

Parent University

FRESNO STATE.

Parent University

A Special Thank You to our CUHSD Board Members and Administration for providing this educational resource for our CUHSD Community.