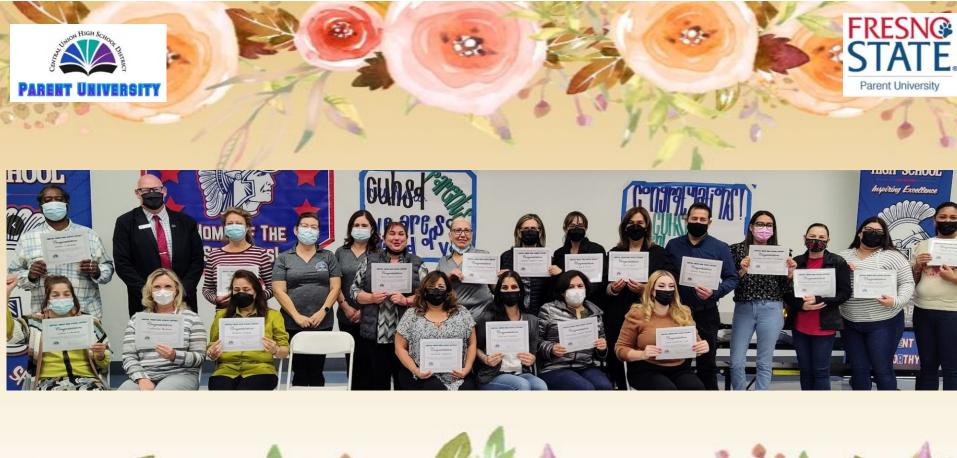

## Certification Honorees

## Certification Monorees

Irma Aguilar

Ascención Arroyo Ochoa

Adrián Ballesteros

Tanya Bedoya

**Cathrine Benton** 

Alejandra Camarero

Alma Gabriela Ceja

**Christina Cervantes** 

**Adela Coleman** 

**James Coleman** 

Natalia Díaz

**Denisse Adriana Coronado** 

Teresa de Jesús Félix León

**Maria Dolores Ferro** 

Janneth Gallardo

Rosa Alicia Garcia

Marina Guerra

Gabriela Guerrero

Blanca Hernández

**Melizabeth Huerta** 

**Syed Hussain** 

Zubaida Hussain

Gabriela López

Olga López

Lupita Pérez

Sonia Samaniego Plancarte

Karla Paulina Sanchez Barajas

Liliana Siordia

**Beatriz Vargas** 

Angelica Velazquez

Patricia Zavala