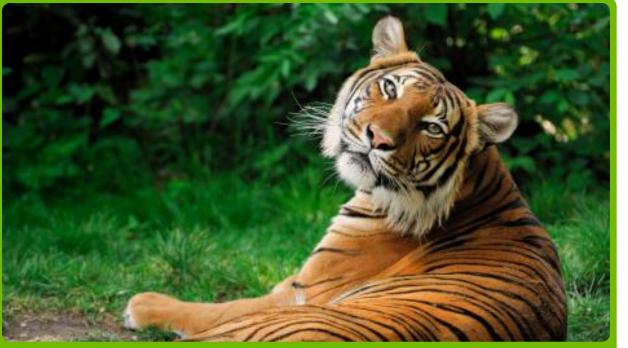

#### **OVERVIEW**

Easily recognized by its coat of reddish-orange with dark stripes, the tiger is the largest wild cat in the world. The big cat's tail is three feet long. On average the big cat weighs 450 pounds, about the same as eight ten-year-old kids. It stands three feet tall with teeth four inches long and claws as long as house keys.

Tiger stripes are special to each individual, and their tails help them to keep their balance. The big cats share all but 4.4% of their DNA with <u>domestic cats</u>.

Take the <u>big cat quiz</u> to see how much you know about these fierce felines. Then, just for fun, see which wild cat you're most like with our <u>personality quiz</u>.