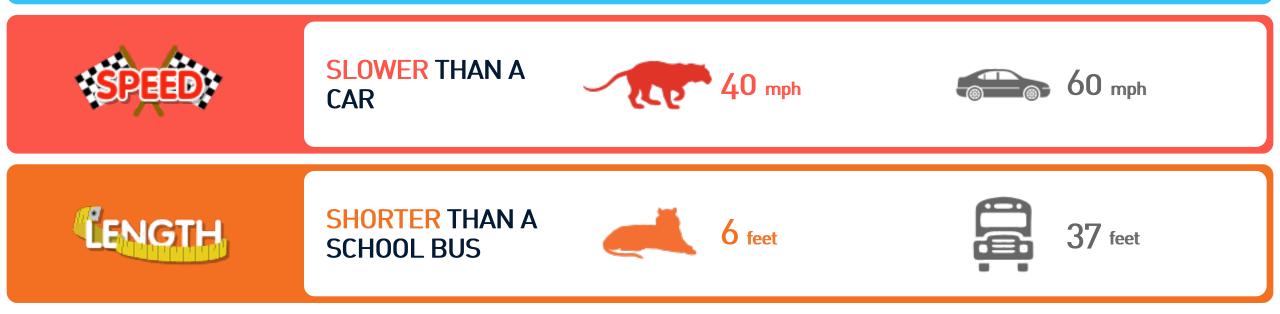

#### **OVERVIEW**

Easily recognized by its coat of reddish-orange with dark stripes, the tiger is the largest wild cat in the world. The big cat's tail is three feet long. On average the big cat weighs 450 pounds, about the same as eight ten-year-old kids. It stands three feet tall with teeth four inches long and claws as long as house keys.

HEAVIER THAN A PIANO