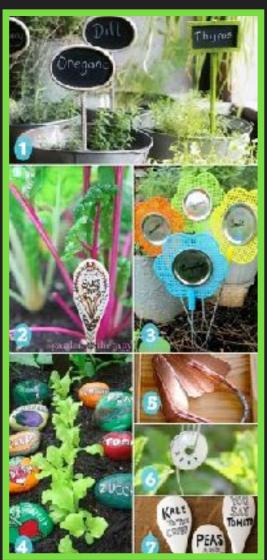

## Mark Ith

- Add a plant marker to label what is growing in each square
- Labels help identify plants and distinguish them from weeds
- Plant labels are a fun way to add creativity to the garden