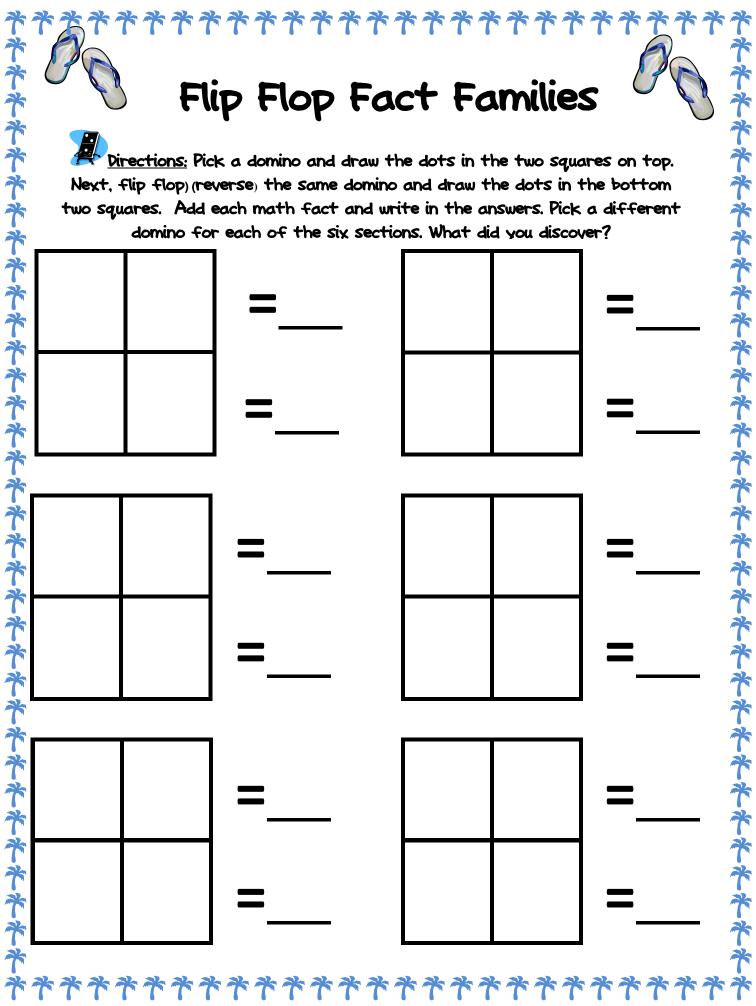

## Flip Flop

## Fact Families

This simple but effective introduction fact family activity is designed to help students understand that <u>two</u> math facts can easily be made from the same two numbers by simply reversing the numbers. Enjoy!

Supplies: Dominos)

<u>Directions</u>: Pick a domino and draw the dots in the two squares on top. Next, flip flop (reverse)) the same domino and draw the dots in the bottom two squares. Add each math fact and write in the answers. Continue by picking a different domino for each of the six sections.

Discus: What did you discover?

Graphics and Fonts by:

www.kevinandamanda.com/fonts

and Microsoft

©2013Kimberly

MY TPT STORE: Please visit my store using the following link: <a href="http://www.teacherspayteachers.com/Store/Kimberly">http://www.teacherspayteachers.com/Store/Kimberly</a>