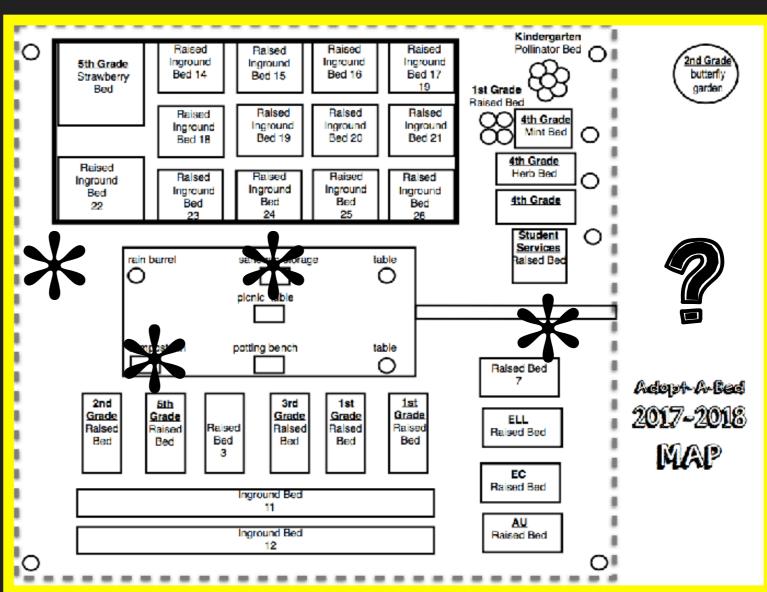

| 0 |                         | -      | Raised                | Raised                | Raised                | I Raised              |            | Kindergarte<br>Pollinator Be |            |                        |
|---|-------------------------|--------|-----------------------|-----------------------|-----------------------|-----------------------|------------|------------------------------|------------|------------------------|
| Ŭ | 5th Grade<br>Strawberry |        | Inground<br>Bed 14    | Inground<br>Bed 15    | Inground<br>Bed 16    | Ingroun<br>Bed 17     | id<br>'    | R                            | 7:         | 2nd Grade<br>butterfly |
|   | Bed                     |        | Raised                | Raised                | Raised                | 19<br>Raised          | Raised     | В                            | :          | garden                 |
| : |                         | _      | Inground<br>Bed 18    | Inground<br>Bed 19    | Inground<br>Bed 20    | Ingroun<br>Bed 21     |            | Mint Bed                     | 0          |                        |
|   | Raised<br>Inground      | $\neg$ | Raised                | Raised                | Raised                | Raised                | <b>4</b> [ | 4tn Grade<br>Herb Bed        | ο!         |                        |
| 0 | Bed<br>22               |        | Inground<br>Bed<br>23 | Inground<br>Bed<br>24 | Inground<br>Bed<br>25 | Inground<br>Bed<br>26 | ·          | 4th Grade                    | ٠ <u>۱</u> |                        |
|   | ,                       |        |                       |                       |                       |                       |            | Student<br>Services          | 0 !        |                        |
|   |                         | rain b | arrel                 | sandbag slora         | ige I                 | table                 |            | Raised Bed                   | i          |                        |
| i |                         |        |                       | picnic table          |                       |                       |            |                              | - 1        |                        |
| i |                         | comp   | ost bin               | potting bench         |                       | table                 |            |                              | -:         |                        |
|   | Į                       |        | ]                     |                       |                       | Ö                     | Fla        | Ised Bed                     | - 1        |                        |
|   | 2nd<br>Grade            |        | 5th<br>Trade          | 3rd<br>Grade          | 1st<br>Grade          | 1st<br>Grade          | -          |                              | - 1        | 2017-2018              |
| i | Raised<br>Bed           | F      | Bed Be                | ed Raised             |                       | Raised<br>Bed         | Re         | ELL<br>ised Bed              | - :        |                        |
|   |                         | L      | 3                     |                       |                       |                       | -          | EC                           |            | MAP                    |
|   |                         |        |                       | inground Bed<br>11    |                       |                       | Ra         | ised Bed                     | - 1        |                        |
|   |                         |        |                       | Inground Bed<br>12    |                       |                       | Ra         | AU<br>ised Bed               | - 1        |                        |
| 0 |                         |        |                       |                       |                       |                       |            |                              | 0          |                        |