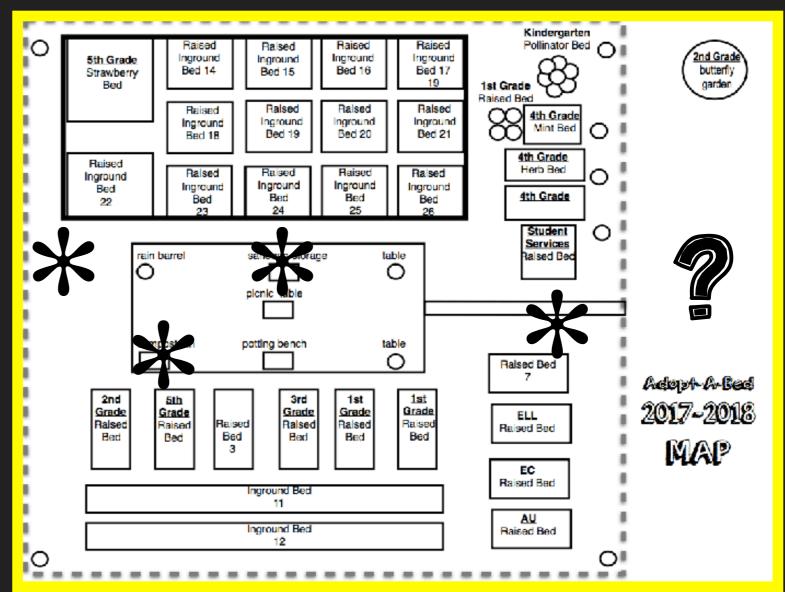

| 0 |                         | -      | Raised                | Raised                | Raised                | I Raised              |            | Kindergarte<br>Pollinator Be |            |                        |
|---|-------------------------|--------|-----------------------|-----------------------|-----------------------|-----------------------|------------|------------------------------|------------|------------------------|
| Ŭ | 5th Grade<br>Strawberry |        | Inground<br>Bed 14    | Inground<br>Bed 15    | Inground<br>Bed 16    | Ingroun<br>Bed 17     | id<br>'    | R                            | 7:         | 2nd Grade<br>butterfly |
|   | Bed                     |        | Raised                | Raised                | Raised                | 19<br>Raised          | Raised     | В                            | :          | garden                 |
| : |                         | _      | Inground<br>Bed 18    | Inground<br>Bed 19    | Inground<br>Bed 20    | Ingroun<br>Bed 21     |            | Mint Bed                     | 0          |                        |
|   | Raised<br>Inground      | $\neg$ | Raised                | Raised                | Raised                | Raised                | <b>4</b> [ | 4tn Grade<br>Herb Bed        | ο!         |                        |
| 0 | Bed<br>22               |        | Inground<br>Bed<br>23 | Inground<br>Bed<br>24 | Inground<br>Bed<br>25 | Inground<br>Bed<br>26 | ·          | 4th Grade                    | ٠ <u>۱</u> |                        |
|   | ,                       |        |                       |                       |                       |                       |            | Student<br>Services          | 0 !        |                        |
|   |                         | rain b | arrel                 | sandbag slora         | ige I                 | table                 |            | Raised Bed                   | i          |                        |
| i |                         |        |                       | picnic table          |                       |                       |            |                              | - 1        |                        |
| i |                         | comp   | ost bin               | potting bench         |                       | table                 |            |                              | -:         |                        |
|   | Į                       |        | ]                     |                       |                       | Ö                     | Fla        | Ised Bed                     | - 1        |                        |
|   | 2nd<br>Grade            |        | 5th<br>Trade          | 3rd<br>Grade          | 1st<br>Grade          | 1st<br>Grade          | -          |                              | - 1        | 2017-2018              |
| i | Raised<br>Bed           | F      | Bed Be                | ed Raised             |                       | Raised<br>Bed         | Re         | ELL<br>ised Bed              | - :        |                        |
|   |                         | L      | 3                     |                       |                       |                       | -          | EC                           |            | MAP                    |
|   |                         |        |                       | inground Bed<br>11    |                       |                       | Ra         | ised Bed                     | - 1        |                        |
|   |                         |        |                       | Inground Bed<br>12    |                       |                       | Ra         | AU<br>ised Bed               | - 1        |                        |
| 0 |                         |        |                       |                       |                       |                       |            |                              | 0          |                        |