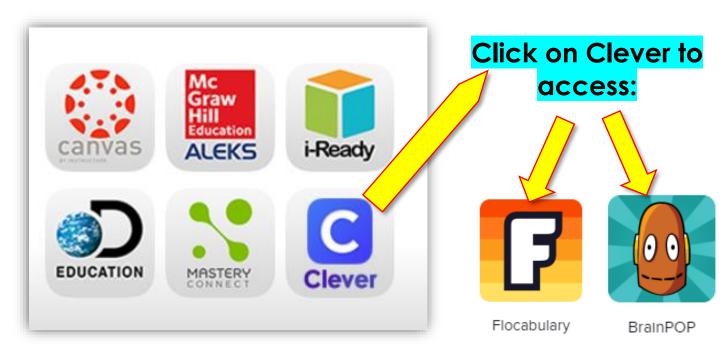

As well as other familiar Apps to use in Office 365:

Flocabulary, Brain Pop <mark>from the MPMS Home</mark> <mark>Page, scroll down until you see this box:</mark>