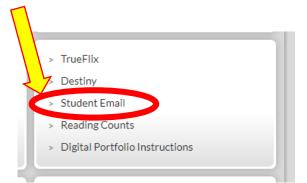

## For Email & MS Teams

Two ways to get there:

1. From MPMS home page: scroll all the way down on the right side until you

find "Student Email" and click.

As well as other familiar Apps to use in Office 365:

Flocabulary, Brain Pop <mark>from the MPMS Home</mark> <mark>Page, scroll down until you see this box:</mark>