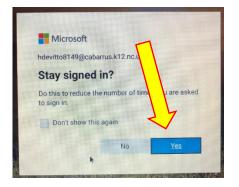

## OR: Go to portal.office.com (no www. needed) You will be asked to Sign In

Use your CCS email: username@**cabarrus.k12.nc.us** 

Click Yes to <u>stay</u> signed in:

Continue to next page >>>

Here is where you will find the Apps for