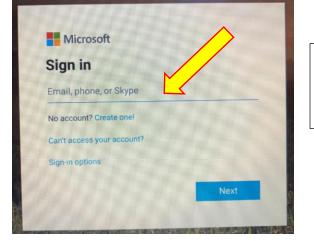

## OR: Go to portal.office.com (no www. needed) You will be asked to Sign In

Use your CCS email: username@**cabarrus.k12.nc.us** 

Click Yes to <u>stay</u> signed in:

Continue to next page >>>

Here is where you will find the Apps for