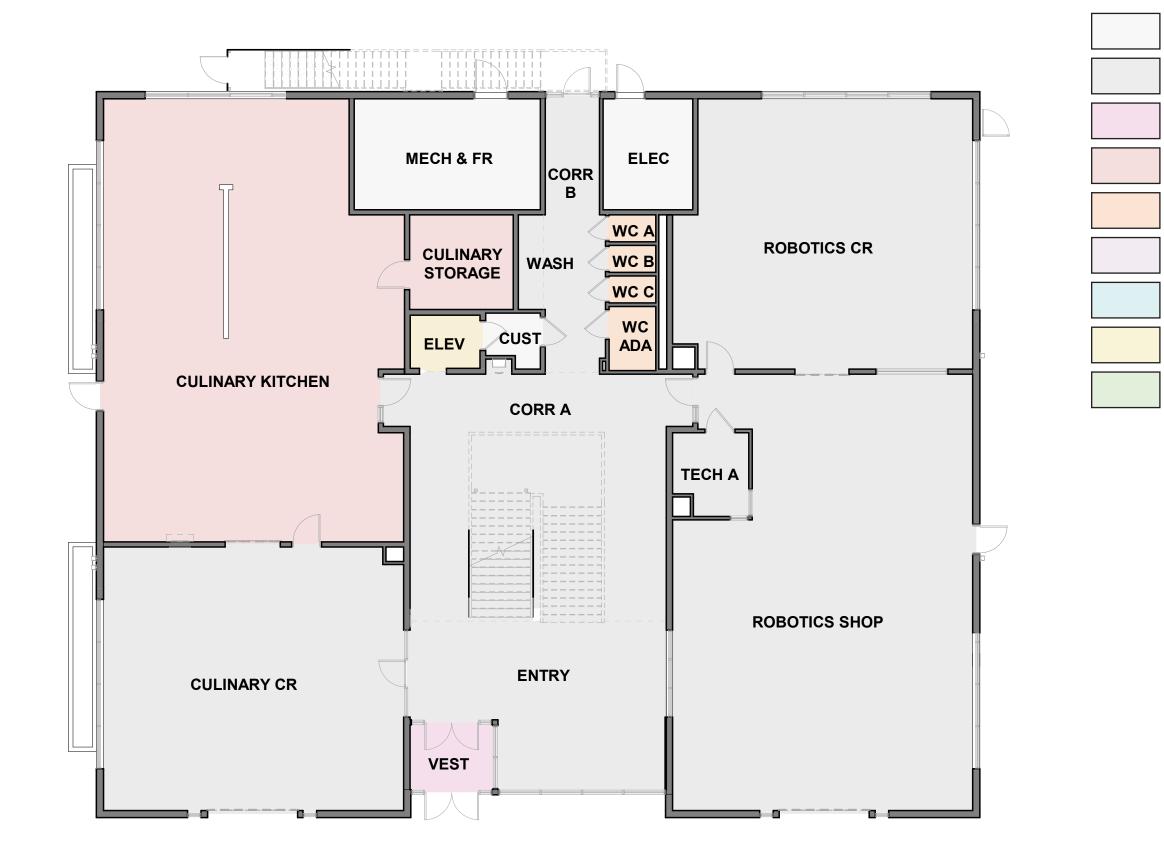

Bethel School District

10/20/2022

SEALED CONCRETE

POLISHED CONCRETE

FLUID-APPLIED EPOXY

RESILIENT TILE - CLASSROOM

RESILIENT TILE - CIRCULATION

RESILIENT TILE - ANTI-STATIC

RESILIENT TILE - ACCENT

WALK-OFF MAT

RESILIENT SHEET

INTERIOR VIEW

LEVEL 1 CIRCULATION SPACE

INTERIOR VIEW

LEVEL 2 COLLABORATION SPACE

INTERIOR VIEW

**CUILINARY KITCHEN** 

TYPICAL CLASSROOM

ACOUSTIC CLOUDS AND BAFFLES

SOLID SURFACE (DINING CR COUNTER)

RESILIENT FLOOR (LEVEL 2 CORRIDOR)

PAINT & WALL TILE (WATER CLOSETS)

PAINT (FIELD AND ACCENTS)

LAMINATE (CR WORKTOP & DINING CASEWORK)

RESILIENT FLOOR (COLLAB & ELEVATOR)

KITCHEN FLOOR WC FLOOR

RUBBER WALL BASE

WALL PROTECTION (CORRIDORS)

IDF FLOOR