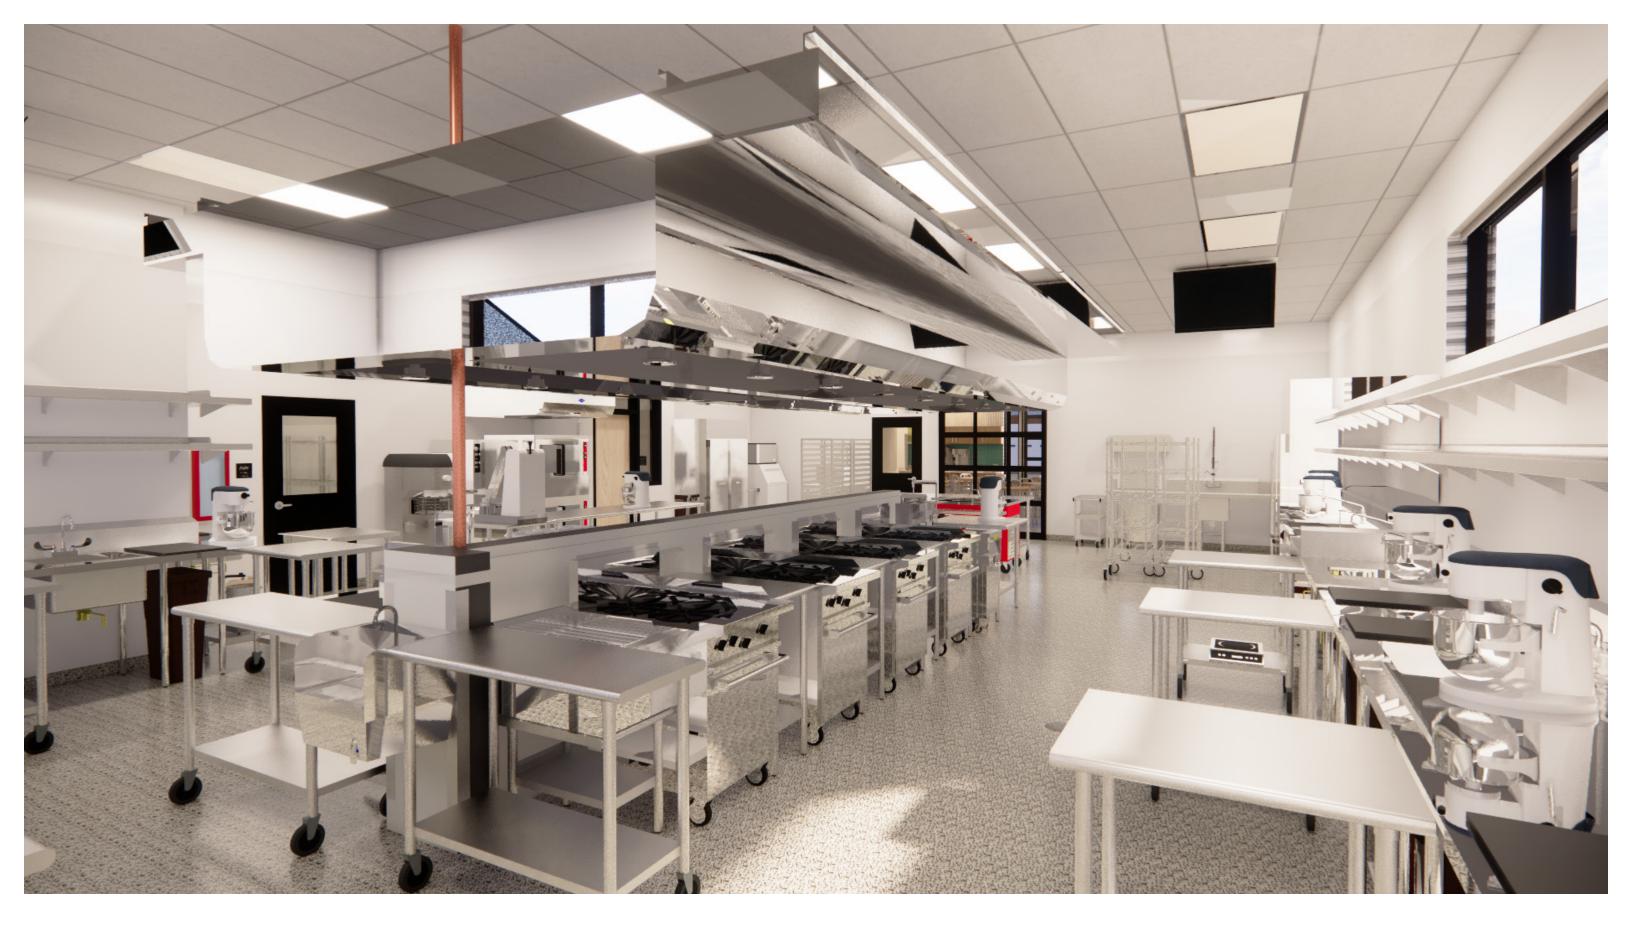

**CUILINARY KITCHEN** 

TYPICAL CLASSROOM

ACOUSTIC CLOUDS AND BAFFLES

SOLID SURFACE (DINING CR COUNTER)

RESILIENT FLOOR (LEVEL 2 CORRIDOR)

PAINT & WALL TILE (WATER CLOSETS)

PAINT (FIELD AND ACCENTS)

LAMINATE (CR WORKTOP & DINING CASEWORK)