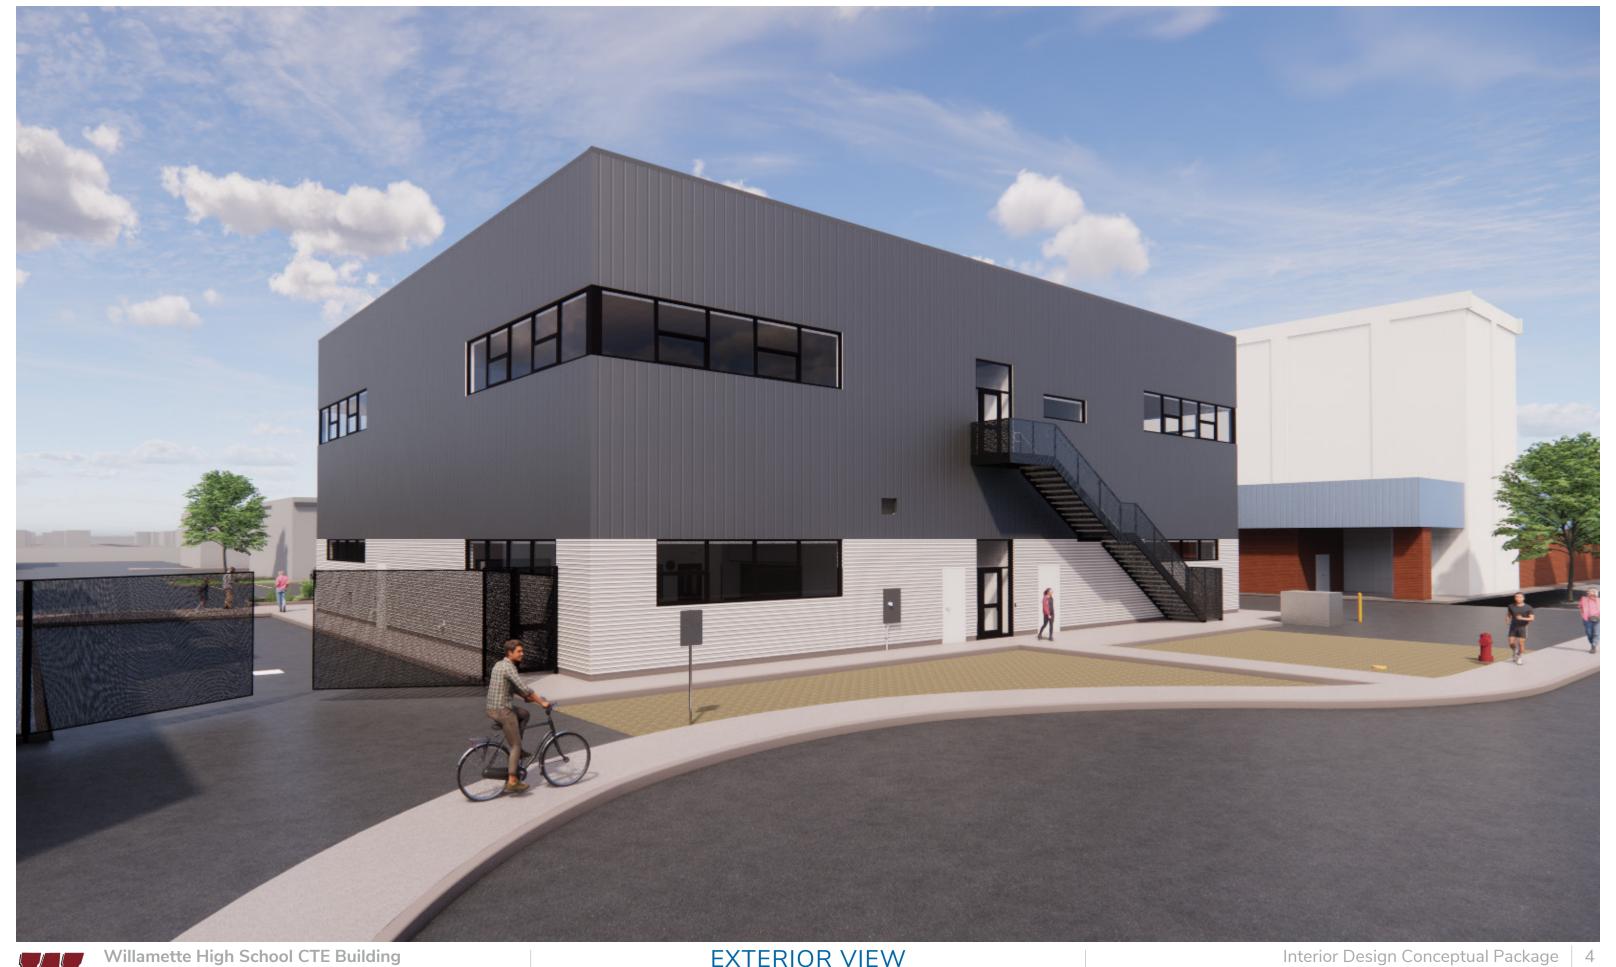

NG SPACE WHERE STUDENTS ARE ENCOURAGED TO STUDY THE SYSTEMS IN WHICH THEY OCCUPY, FOSTERING A GREATER UNDERSTANDING OF THE WORLD AROUND THEM.

- EXPOSED PIPING & DUCTING SYSTEMS
- EXPOSED STRUCTURE
- METAL PANELS AND WELDING
- CONCRETE FLOORING (GROUND FLOOR)

#### PLAYFUL + ENGAGING

A SPACE THAT ENCOURAGES CREATIVITY. STUDENTS PERFORM BETTER IN SPACES WHERE THEY FEEL ENGAGED AND WELCOME.

- BOLD COLOR MOMENTS AND WARM MATERIALS IN NON-TEACHING AREAS
- "SOFT" GATHER SPACES WITH ORGANIC ARRANGEMENTS
- MATERIAL CONTRAST THROUGHOUT

### **BLANK CANVAS**

A SPACE FOR STUDENT WORK TO SHINE. MINIMAL, NEUTRAL INTERIORS PROVIDE THE PERFECT BACKDROP TO SHOWCASE STUDENT WORK THROUGHOUT.

- COLOR USED SPARINGLY IN TEACHING SPACES
- BRIGHT, LIGHT AND NEUTRAL MATERIALS
- PLENTY OF TACKABLE SURFACE





Bethel School District

10/20/2022





SEALED CONCRETE

POLISHED CONCRETE

FLUID-APPLIED EPOXY

RESILIENT TILE - CLASSROOM

RESILIENT TILE - CIRCULATION

RESILIENT TILE - ANTI-STATIC

RESILIENT TILE - ACCENT

WALK-OFF MAT

RESILIENT SHEET











INTERIOR VIEW

LEVEL 1 CIRCULATION SPACE



INTERIOR VIEW

LEVEL 2 COLLABORATION SPACE













INTERIOR VIEW

**CUILINARY KITCHEN** 









TYPICAL CLASSROOM









ACOUSTIC CLOUDS AND BAFFLES







SOLID SURFACE (DINING CR COUNTER)







RESILIENT FLOOR (LEVEL 2 CORRIDOR)



PAINT & WALL TILE (WATER CLOSETS)

PAINT (FIELD AND ACCENTS)

























LAMINATE (CR WORKTOP & DINING CASEWORK)

RESILIENT FLOOR (COLLAB & ELEVATOR)

KITCHEN FLOOR WC FLOOR

RUBBER WALL BASE

WALL PROTECTION (CORRIDORS)

IDF FLOOR