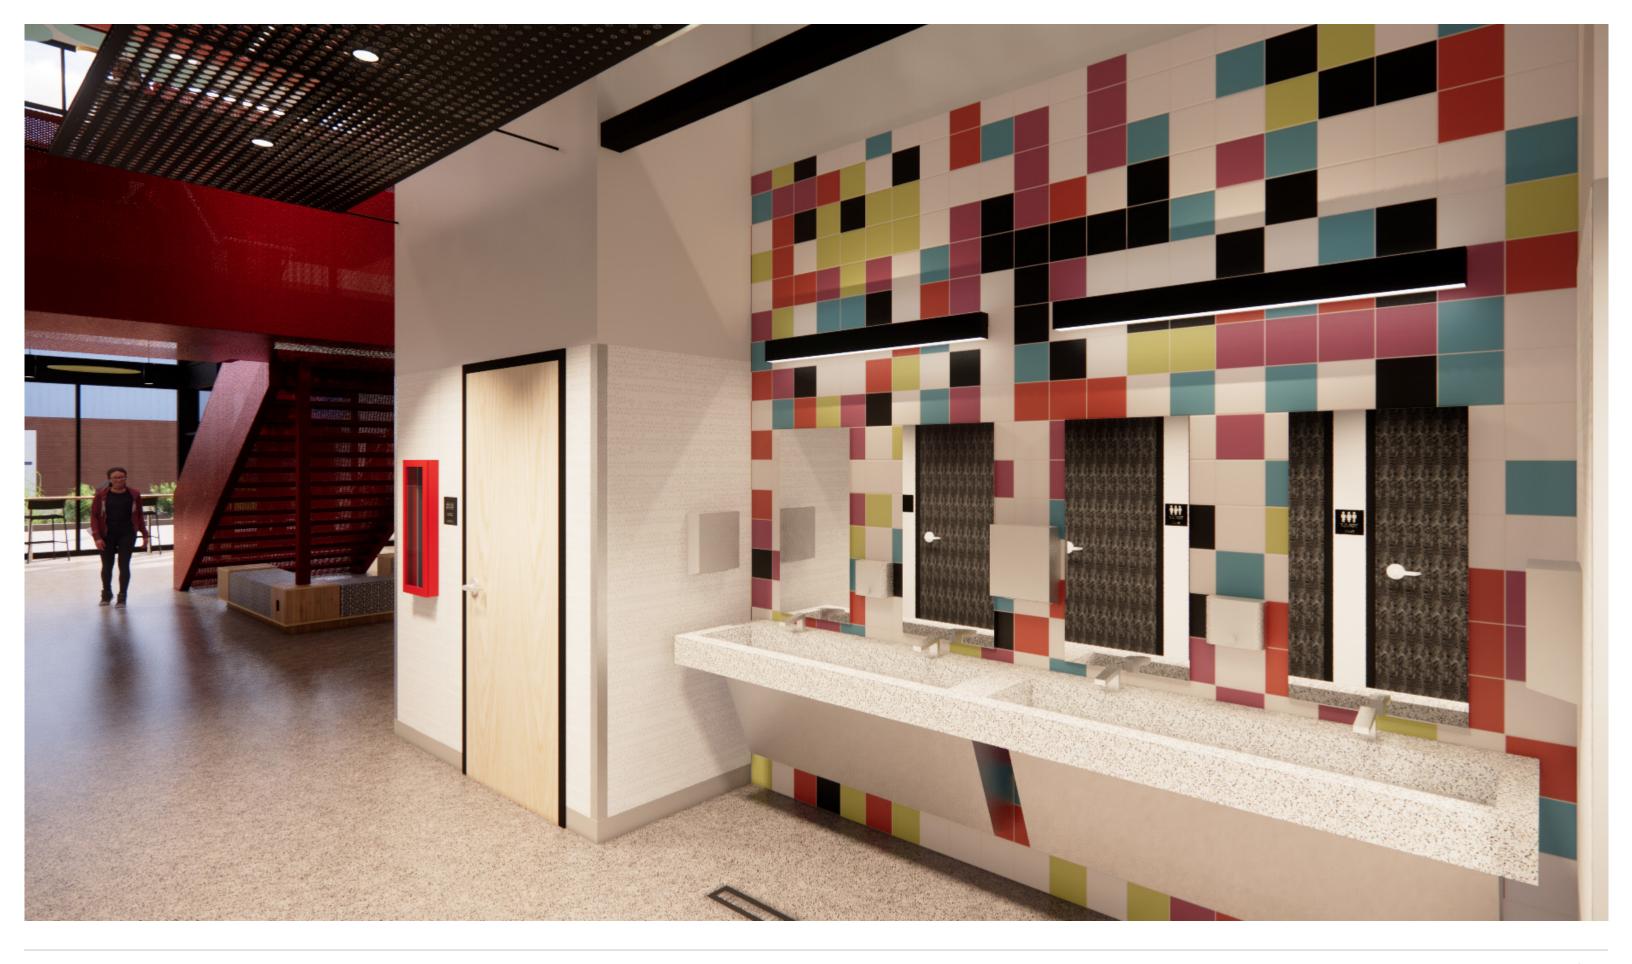

**CUILINARY KITCHEN** 

TYPICAL CLASSROOM

ACOUSTIC CLOUDS AND BAFFLES

SOLID SURFACE (DINING CR COUNTER)

RESILIENT FLOOR (LEVEL 2 CORRIDOR)

PAINT & WALL TILE (WATER CLOSETS)

PAINT (FIELD AND ACCENTS)

LAMINATE (CR WORKTOP & DINING CASEWORK)