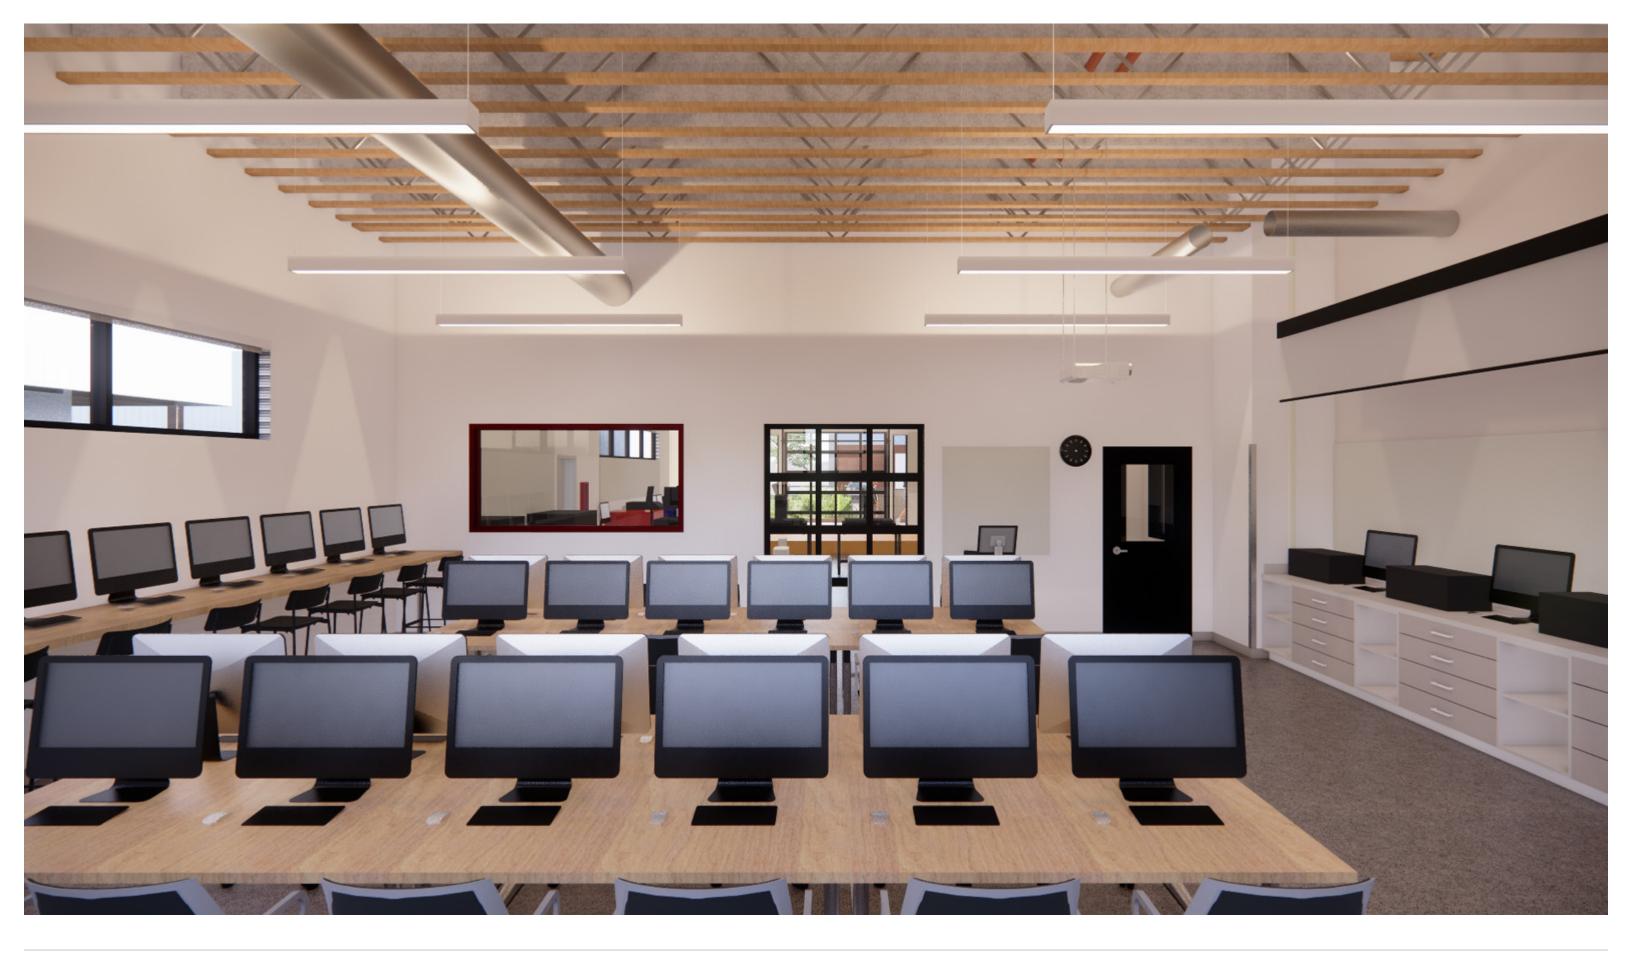

**CUILINARY KITCHEN** 

TYPICAL CLASSROOM

ACOUSTIC CLOUDS AND BAFFLES

SOLID SURFACE (DINING CR COUNTER)

RESILIENT FLOOR (LEVEL 2 CORRIDOR)

PAINT & WALL TILE (WATER CLOSETS)

PAINT (FIELD AND ACCENTS)

LAMINATE (CR WORKTOP & DINING CASEWORK)