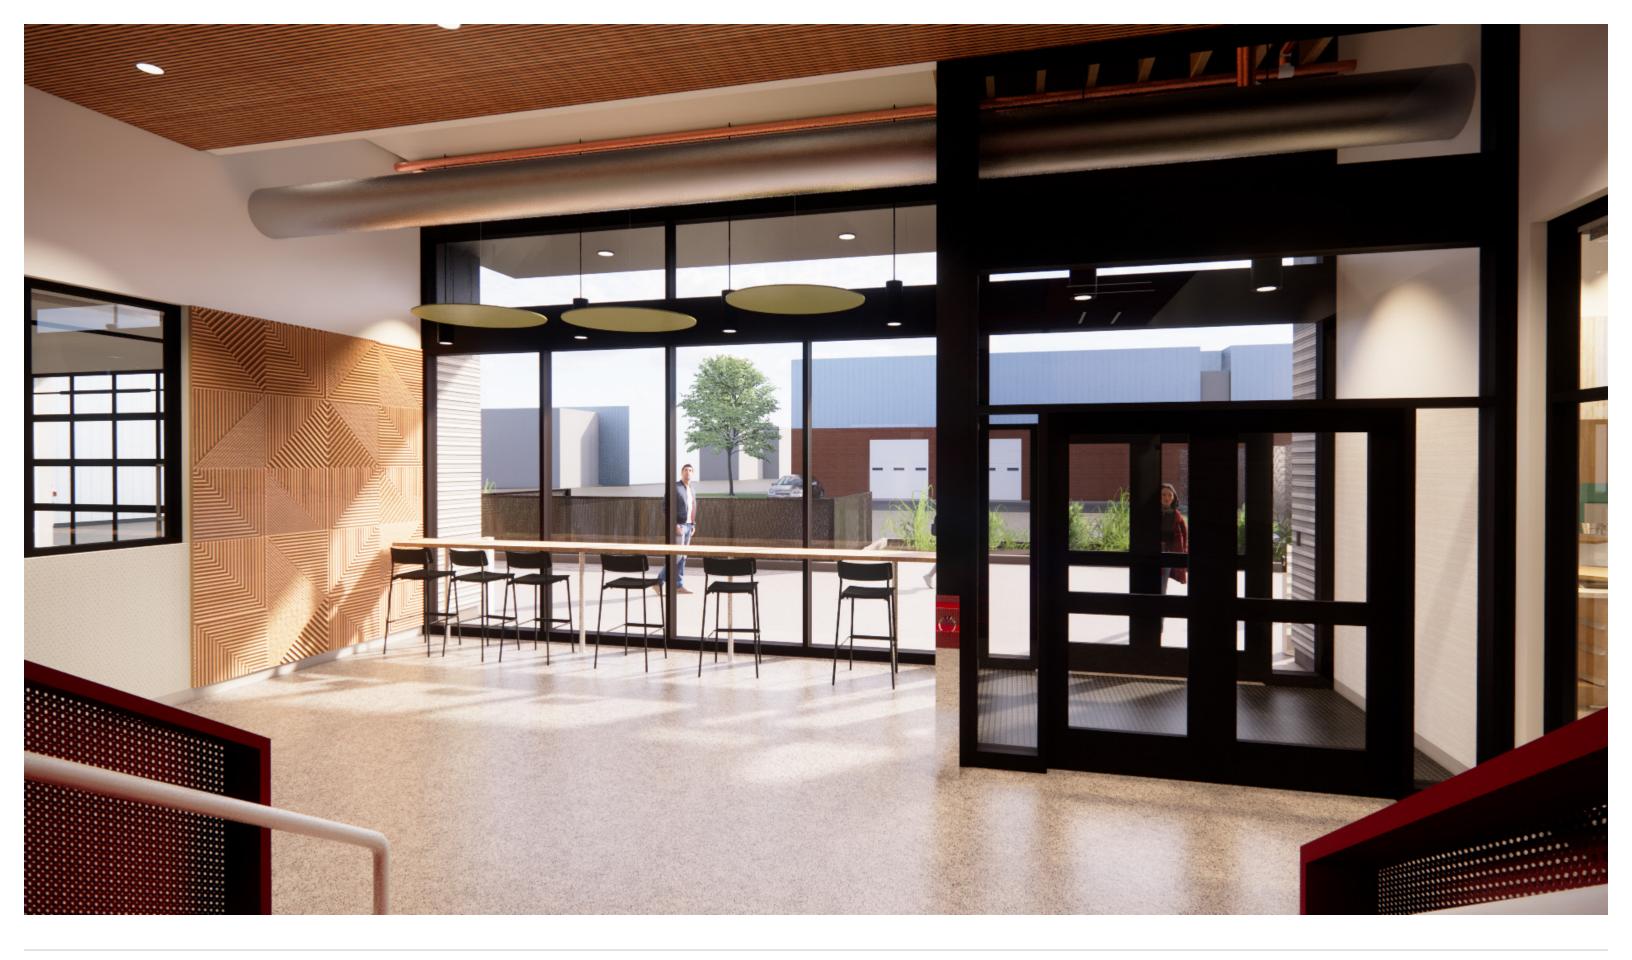

#### PLAYFUL + ENGAGING

A SPACE THAT ENCOURAGES CREATIVITY. STUDENTS PERFORM BETTER IN SPACES WHERE THEY FEEL ENGAGED AND WELCOME.

- BOLD COLOR MOMENTS AND WARM MATERIALS IN NON-TEACHING AREAS
- "SOFT" GATHER SPACES WITH ORGANIC ARRANGEMENTS
- MATERIAL CONTRAST THROUGHOUT

RESILIENT TILE - ACCENT

WALK-OFF MAT

RESILIENT SHEET

INTERIOR VIEW

LEVEL 1 CIRCULATION SPACE

INTERIOR VIEW

LEVEL 2 COLLABORATION SPACE

INTERIOR VIEW