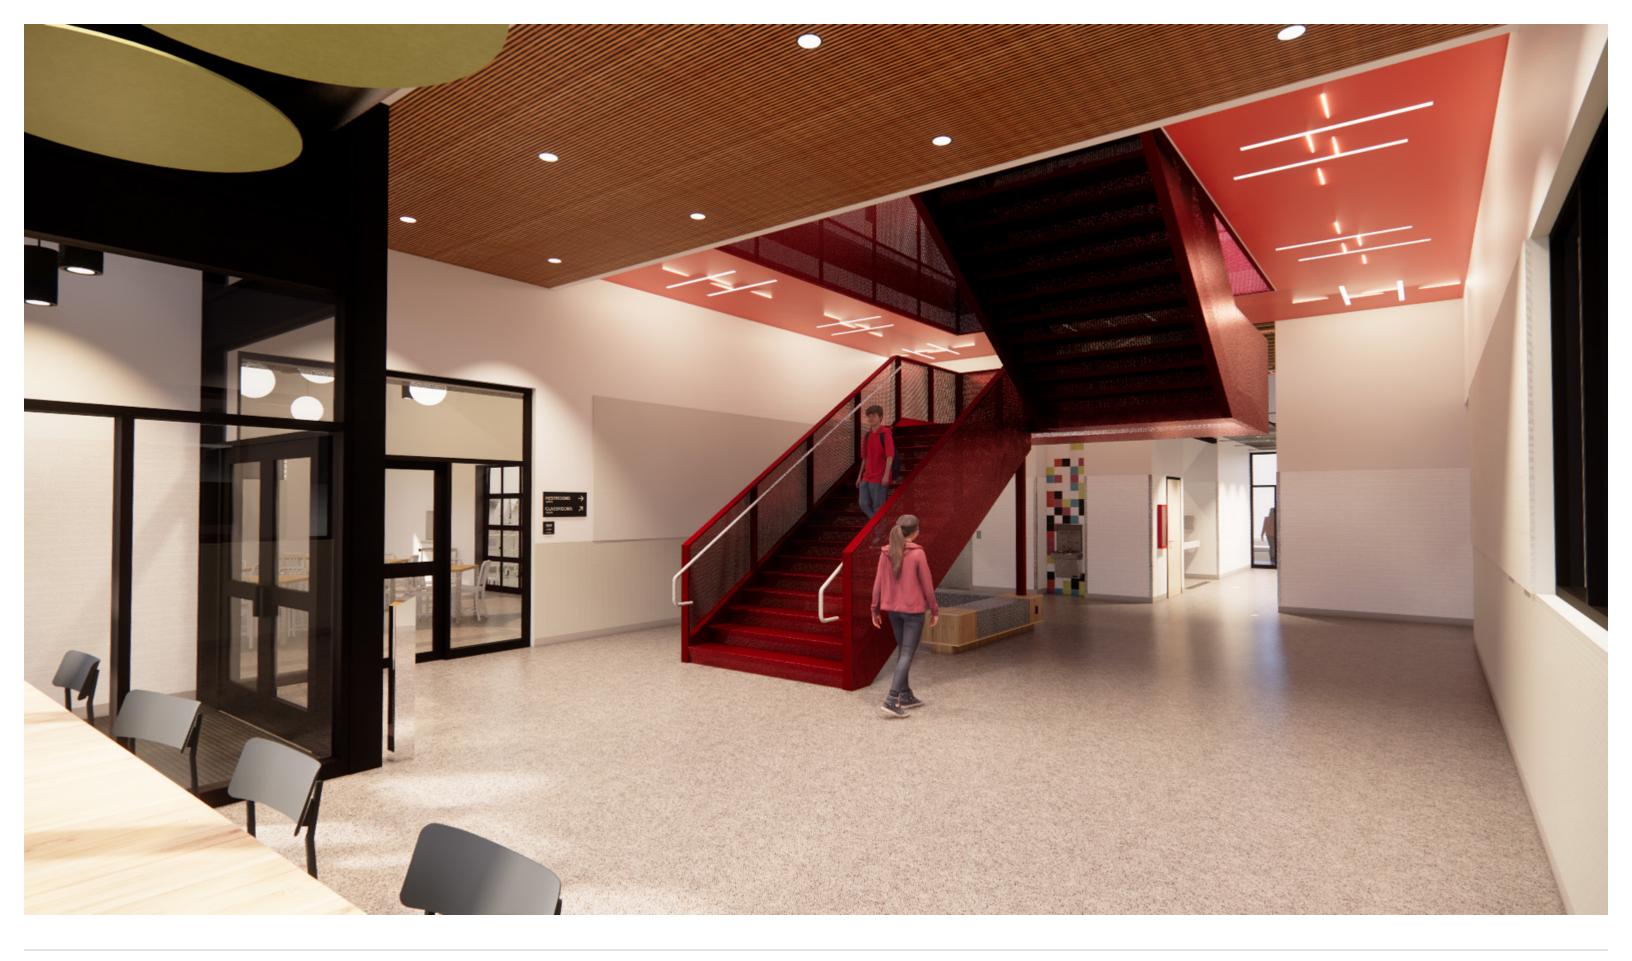

#### PLAYFUL + ENGAGING

A SPACE THAT ENCOURAGES CREATIVITY. STUDENTS PERFORM BETTER IN SPACES WHERE THEY FEEL ENGAGED AND WELCOME.

- BOLD COLOR MOMENTS AND WARM MATERIALS IN NON-TEACHING AREAS
- "SOFT" GATHER SPACES WITH ORGANIC ARRANGEMENTS
- MATERIAL CONTRAST THROUGHOUT

### **BLANK CANVAS**

A SPACE FOR STUDENT WORK TO SHINE. MINIMAL, NEUTRAL INTERIORS PROVIDE THE PERFECT BACKDROP TO SHOWCASE STUDENT WORK THROUGHOUT.

- COLOR USED SPARINGLY IN TEACHING SPACES
- BRIGHT, LIGHT AND NEUTRAL MATERIALS
- PLENTY OF TACKABLE SURFACE

RESILIENT TILE - ACCENT

WALK-OFF MAT

RESILIENT SHEET

INTERIOR VIEW

LEVEL 1 CIRCULATION SPACE

INTERIOR VIEW

LEVEL 2 COLLABORATION SPACE

INTERIOR VIEW