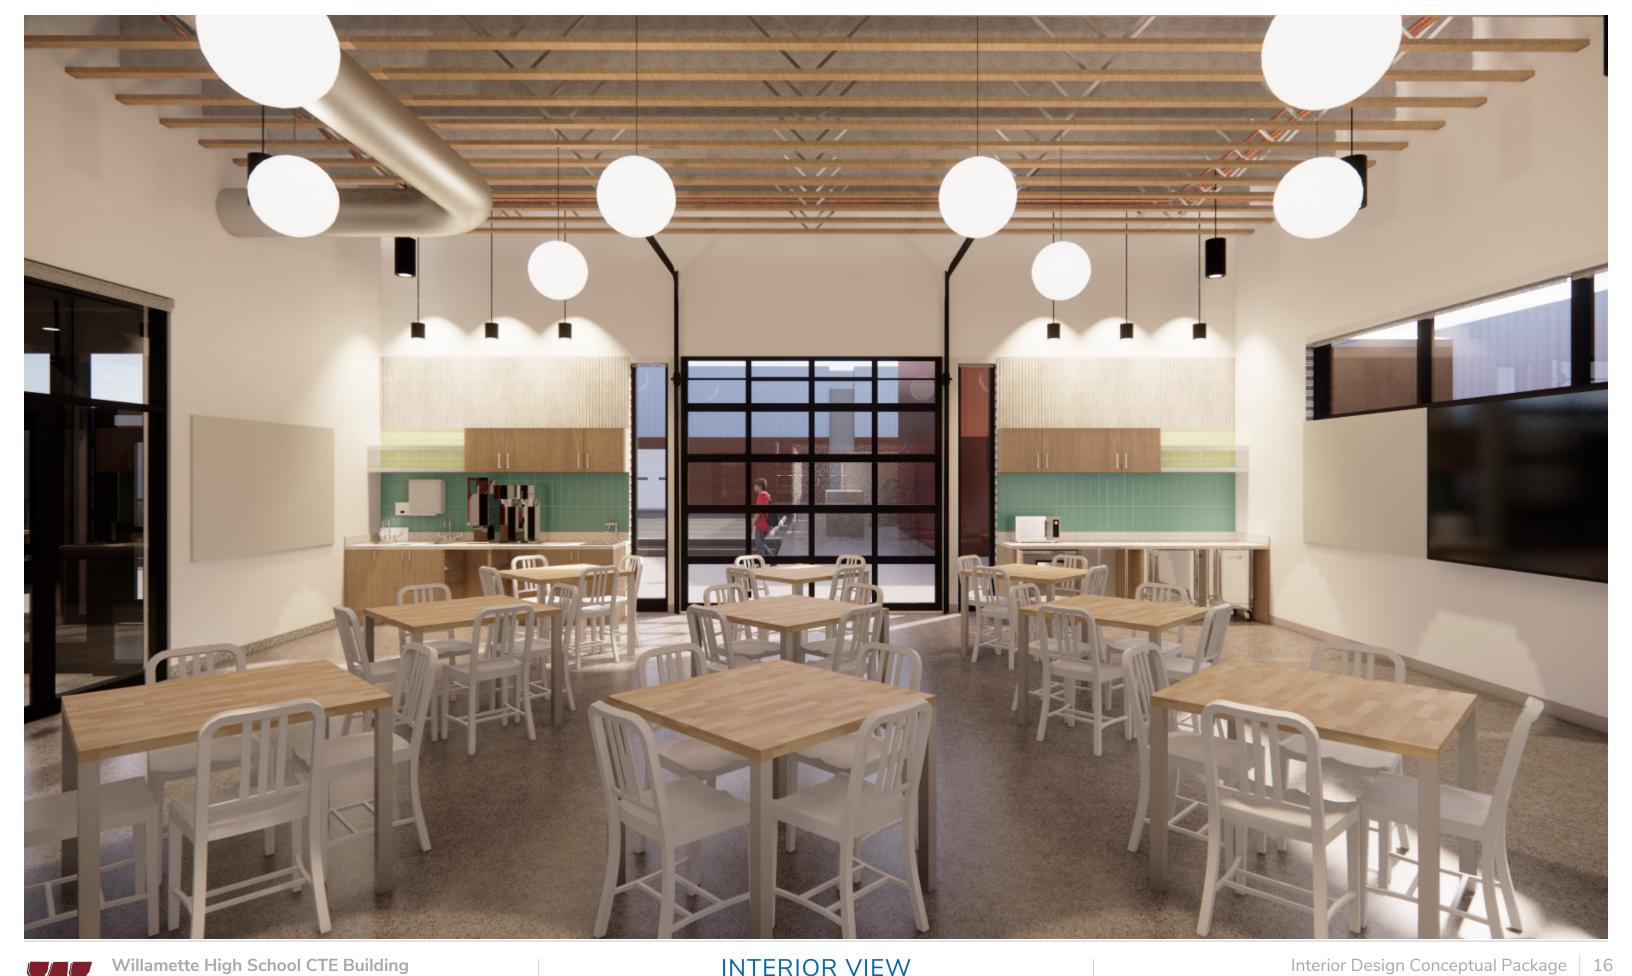

#### PLAYFUL + ENGAGING

A SPACE THAT ENCOURAGES CREATIVITY. STUDENTS PERFORM BETTER IN SPACES WHERE THEY FEEL ENGAGED AND WELCOME.

- BOLD COLOR MOMENTS AND WARM MATERIALS IN NON-TEACHING AREAS
- "SOFT" GATHER SPACES WITH ORGANIC ARRANGEMENTS
- MATERIAL CONTRAST THROUGHOUT