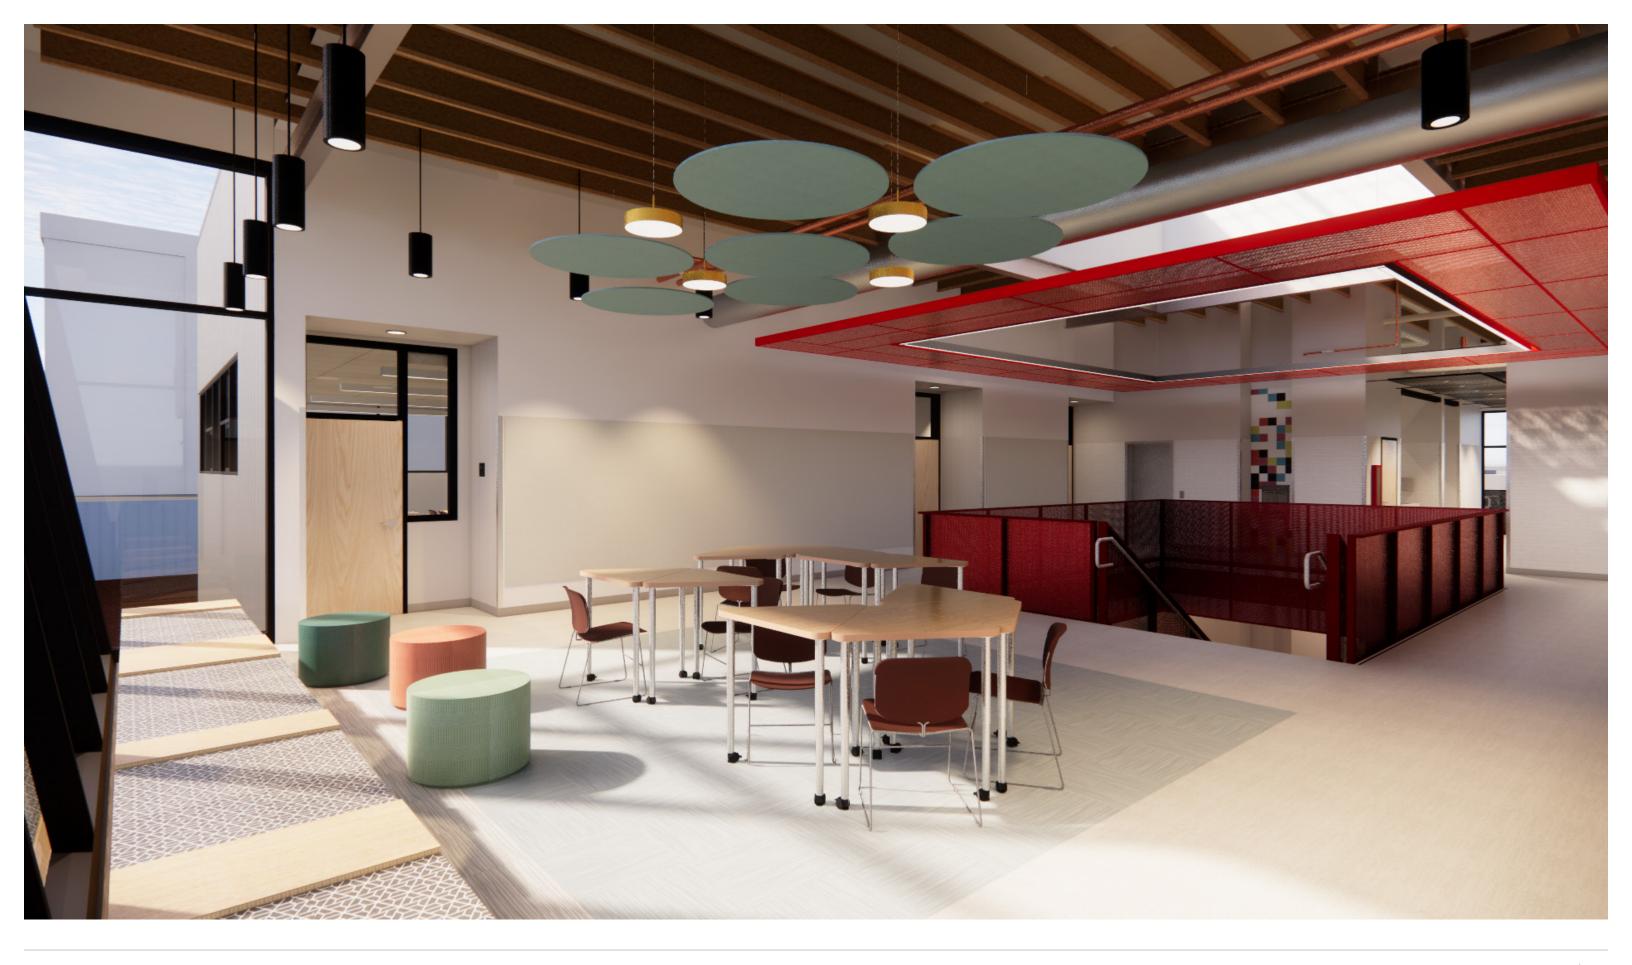

#### TRUTH IN MATERIALS

A RICHER LEARNING SPACE WHERE STUDENTS ARE ENCOURAGED TO STUDY THE SYSTEMS IN WHICH THEY OCCUPY, FOSTERING A GREATER UNDERSTANDING OF THE WORLD AROUND THEM.

- EXPOSED PIPING & DUCTING SYSTEMS
- EXPOSED STRUCTURE
- METAL PANELS AND WELDING
- CONCRETE FLOORING (GROUND FLOOR)

#### PLAYFUL + ENGAGING

A SPACE THAT ENCOURAGES CREATIVITY. STUDENTS PERFORM BETTER IN SPACES WHERE THEY FEEL ENGAGED AND WELCOME.

- BOLD COLOR MOMENTS AND WARM MATERIALS IN NON-TEACHING AREAS
- "SOFT" GATHER SPACES WITH ORGANIC ARRANGEMENTS
- MATERIAL CONTRAST THROUGHOUT

RESILIENT TILE - ACCENT

WALK-OFF MAT

RESILIENT SHEET

INTERIOR VIEW

LEVEL 1 CIRCULATION SPACE

INTERIOR VIEW

LEVEL 2 COLLABORATION SPACE

INTERIOR VIEW