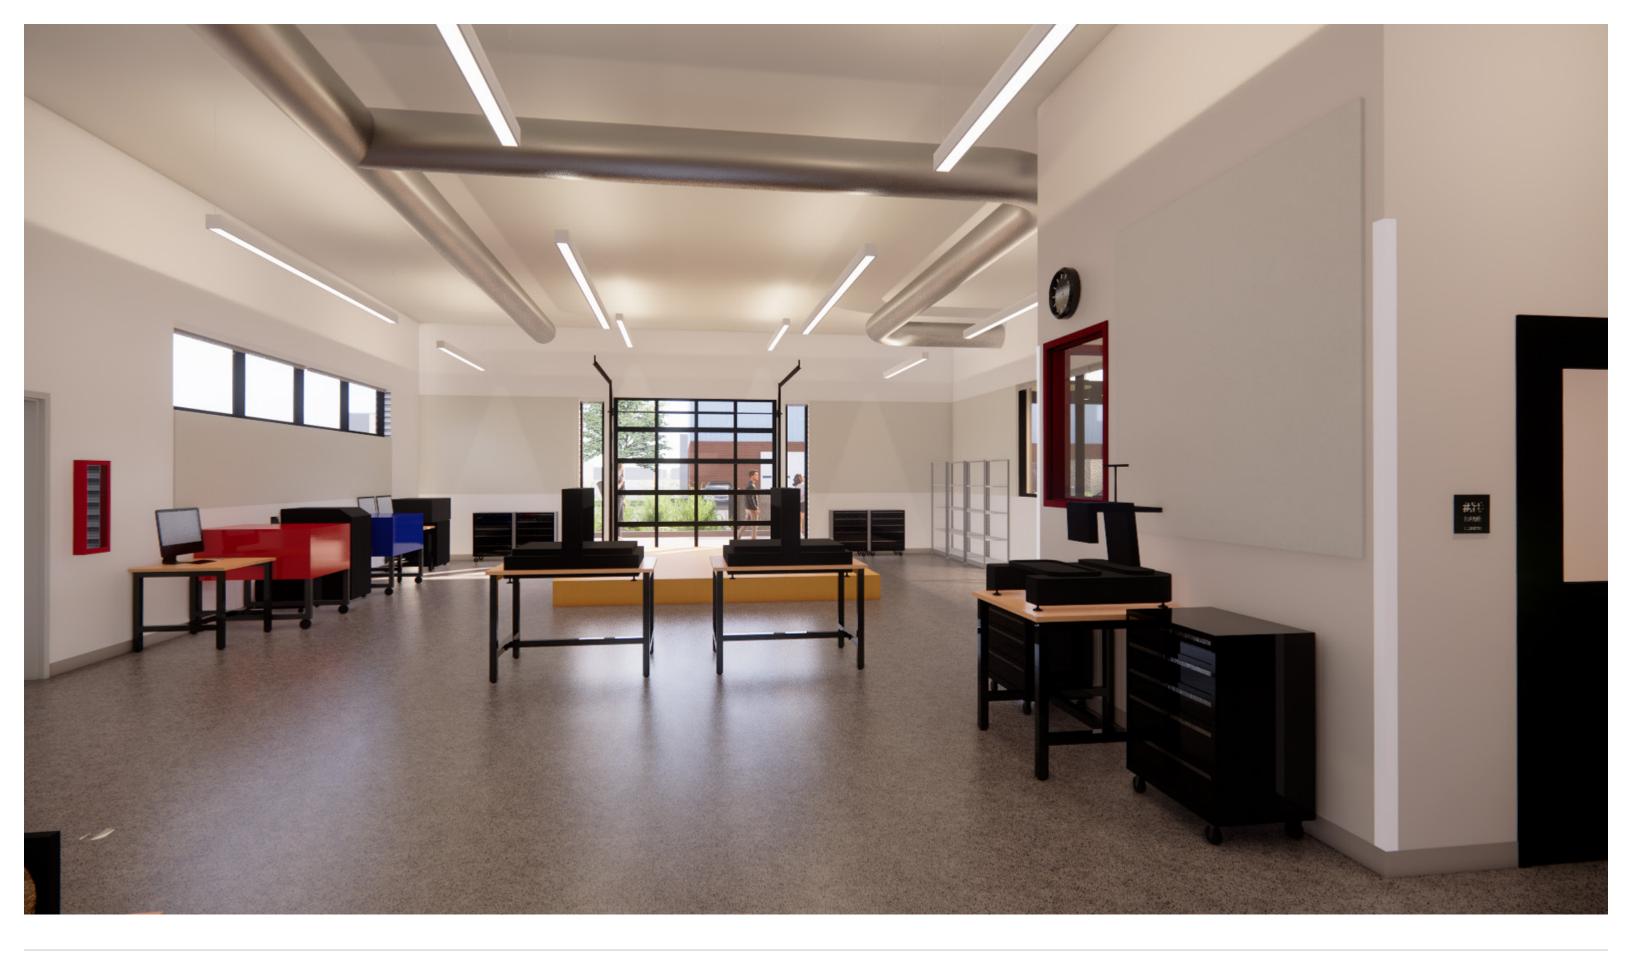

### **BLANK CANVAS**

A SPACE FOR STUDENT WORK TO SHINE. MINIMAL, NEUTRAL INTERIORS PROVIDE THE PERFECT BACKDROP TO SHOWCASE STUDENT WORK THROUGHOUT.

- COLOR USED SPARINGLY IN TEACHING SPACES
- BRIGHT, LIGHT AND NEUTRAL MATERIALS
- PLENTY OF TACKABLE SURFACE