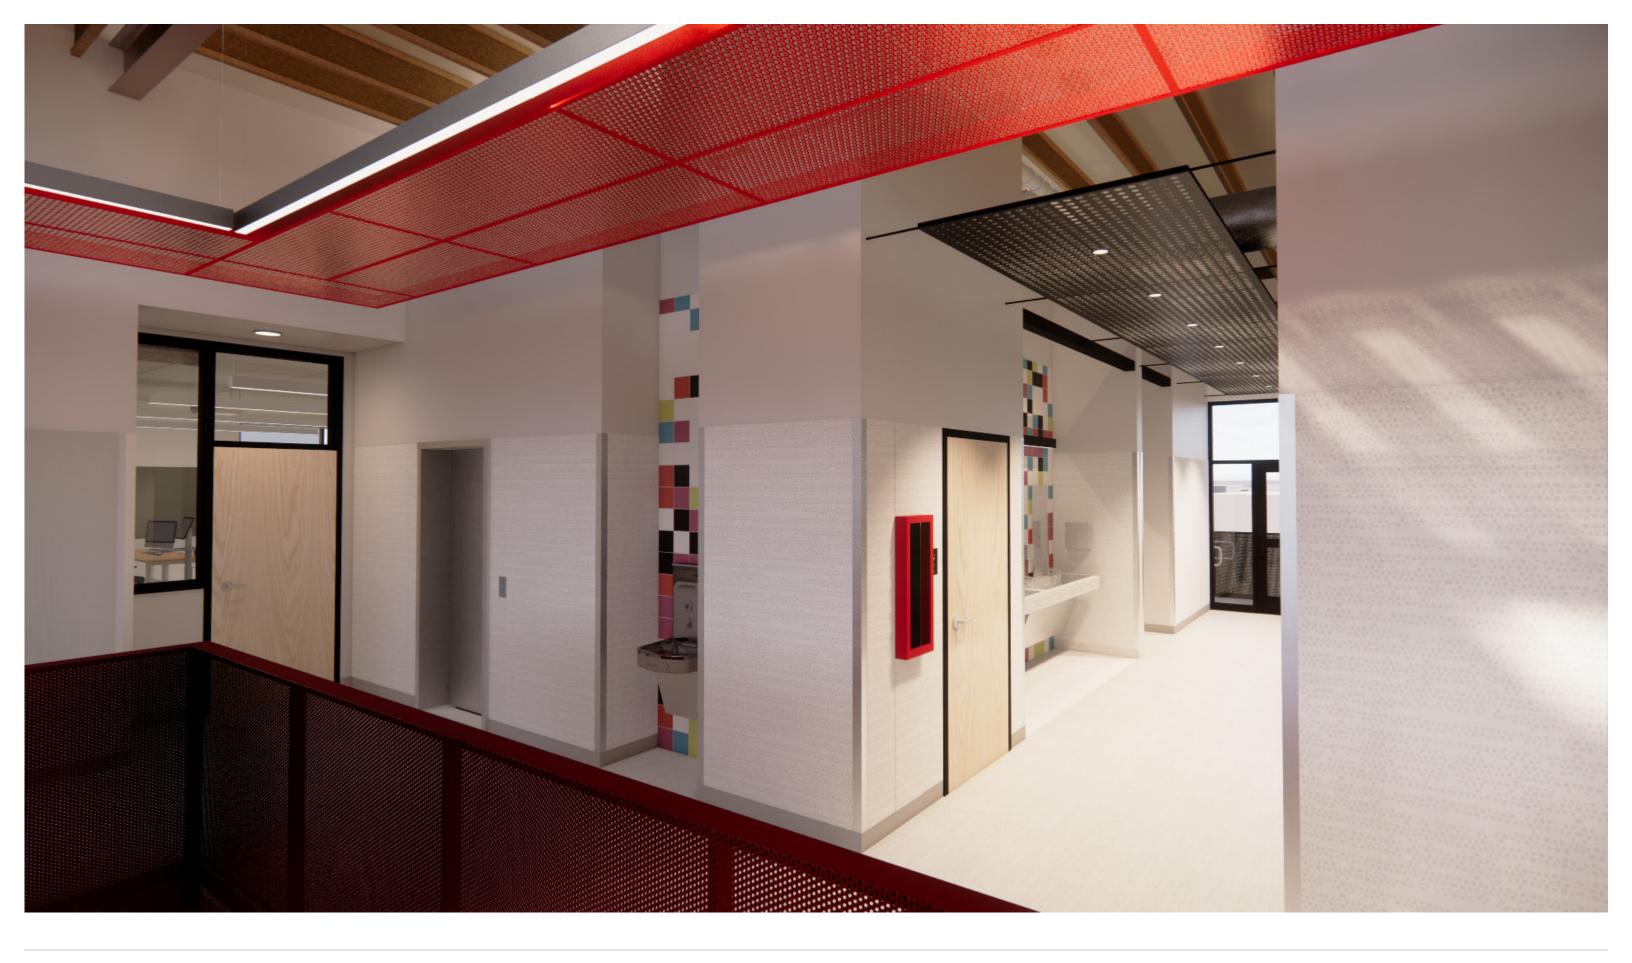

#### TRUTH IN MATERIALS

A RICHER LEARNING SPACE WHERE STUDENTS ARE ENCOURAGED TO STUDY THE SYSTEMS IN WHICH THEY OCCUPY, FOSTERING A GREATER UNDERSTANDING OF THE WORLD AROUND THEM.

- EXPOSED PIPING & DUCTING SYSTEMS
- EXPOSED STRUCTURE
- METAL PANELS AND WELDING
- CONCRETE FLOORING (GROUND FLOOR)

### **BLANK CANVAS**

A SPACE FOR STUDENT WORK TO SHINE. MINIMAL, NEUTRAL INTERIORS PROVIDE THE PERFECT BACKDROP TO SHOWCASE STUDENT WORK THROUGHOUT.

- COLOR USED SPARINGLY IN TEACHING SPACES
- BRIGHT, LIGHT AND NEUTRAL MATERIALS
- PLENTY OF TACKABLE SURFACE

**CUILINARY KITCHEN** 

TYPICAL CLASSROOM

ACOUSTIC CLOUDS AND BAFFLES

SOLID SURFACE (DINING CR COUNTER)

RESILIENT FLOOR (LEVEL 2 CORRIDOR)

PAINT & WALL TILE (WATER CLOSETS)

PAINT (FIELD AND ACCENTS)

LAMINATE (CR WORKTOP & DINING CASEWORK)