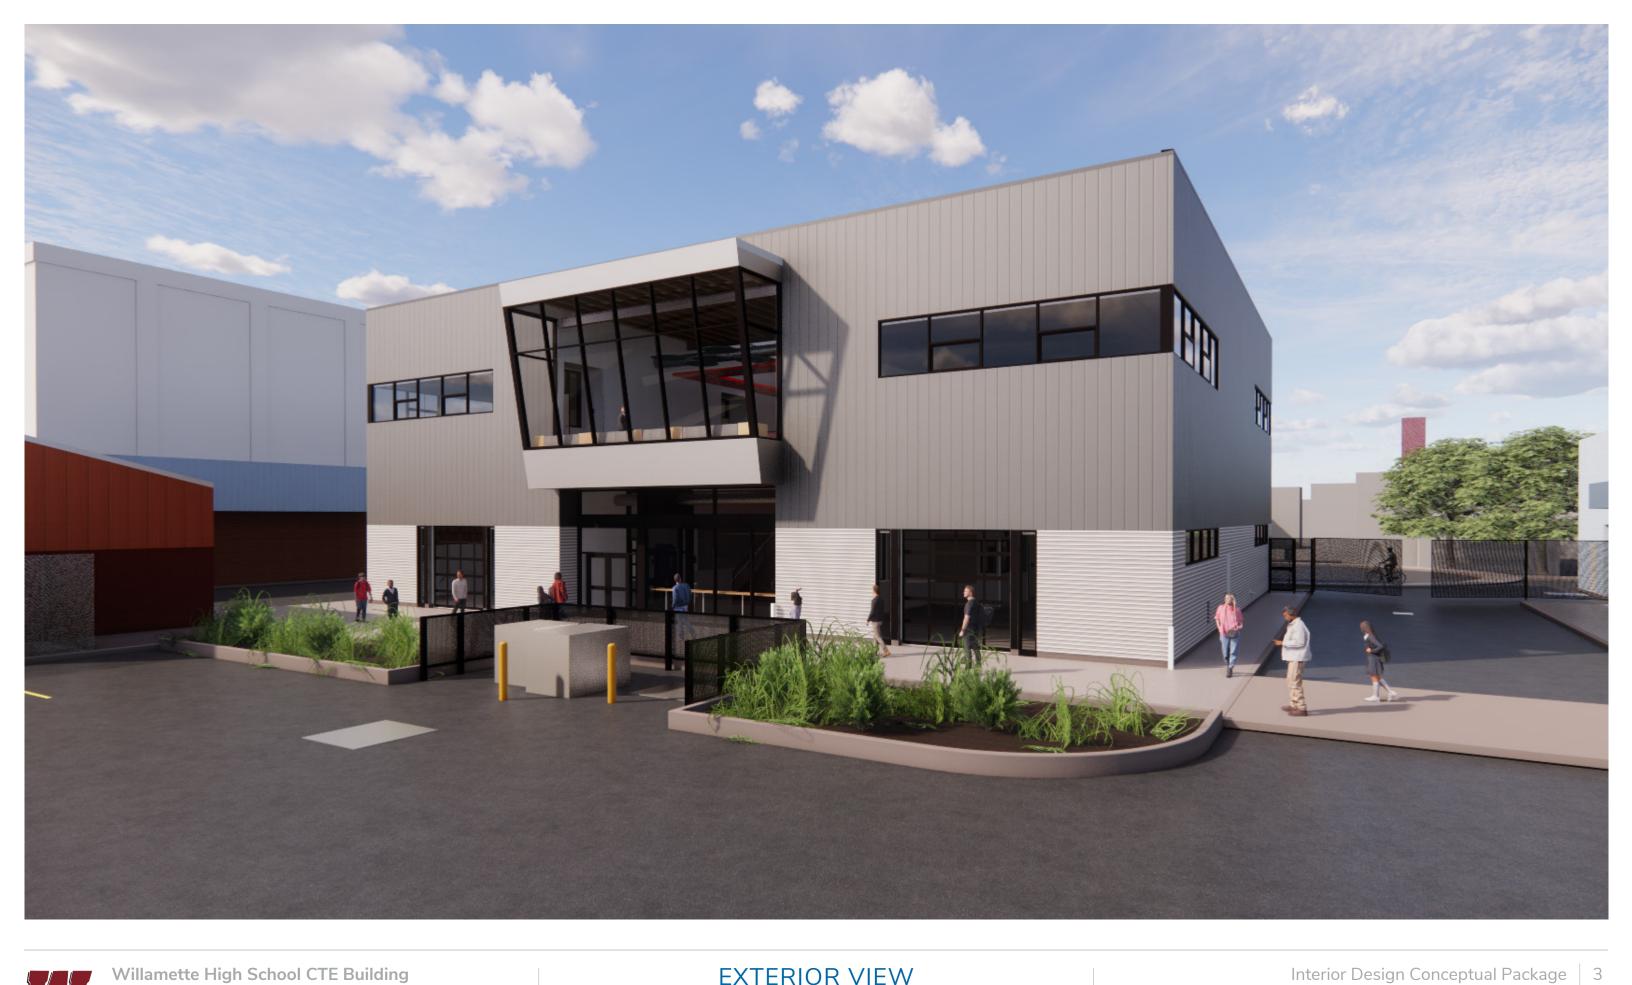

NING SPACE WHERE STUDENTS ARE ENCOURAGED TO STUDY THE SYSTEMS IN WHICH THEY OCCUPY, FOSTERING A GREATER UNDERSTANDING OF THE WORLD AROUND THEM.

- EXPOSED PIPING & DUCTING SYSTEMS
- EXPOSED STRUCTURE
- METAL PANELS AND WELDING
- CONCRETE FLOORING (GROUND FLOOR)

#### PLAYFUL + ENGAGING

A SPACE THAT ENCOURAGES CREATIVITY. STUDENTS PERFORM BETTER IN SPACES WHERE THEY FEEL ENGAGED AND WELCOME.

- BOLD COLOR MOMENTS AND WARM MATERIALS IN NON-TEACHING AREAS
- "SOFT" GATHER SPACES WITH ORGANIC ARRANGEMENTS
- MATERIAL CONTRAST THROUGHOUT

### **BLANK CANVAS**

A SPACE FOR STUDENT WORK TO SHINE. MINIMAL, NEUTRAL INTERIORS PROVIDE THE PERFECT BACKDROP TO SHOWCASE STUDENT WORK THROUGHOUT.

- COLOR USED SPARINGLY IN TEACHING SPACES
- BRIGHT, LIGHT AND NEUTRAL MATERIALS
- PLENTY OF TACKABLE SURFACE





Bethel School District

10/20/2022





SEALED CONCRETE

POLISHED CONCRETE

FLUID-APPLIED EPOXY

RESILIENT TILE - CLASSROOM

RESILIENT TILE - CIRCULATION

RESILIENT TILE - ANTI-STATIC

RESILIENT TILE - ACCENT

WALK-OFF MAT

RESILIENT SHEET











INTERIOR VIEW

LEVEL 1 CIRCULATION SPACE



INTERIOR VIEW

LEVEL 2 COLLABORATION SPACE













INTERIOR VIEW

**CUILINARY KITCHEN** 









TYPICAL CLASSROOM









ACOUSTIC CLOUDS AND BAFFLES







SOLID SURFACE (DINING CR COUNTER)







RESILIENT FLOOR (LEVEL 2 CORRIDOR)



PAINT & WALL TILE (WATER CLOSETS)

PAINT (FIELD AND ACCENTS)

























LAMINATE (CR WORKTOP & DINING CASEWORK)

RESILIENT FLOOR (COLLAB & ELEVATOR)

KITCHEN FLOOR WC FLOOR

RUBBER WALL BASE

WALL PROTECTION (CORRIDORS)

IDF FLOOR