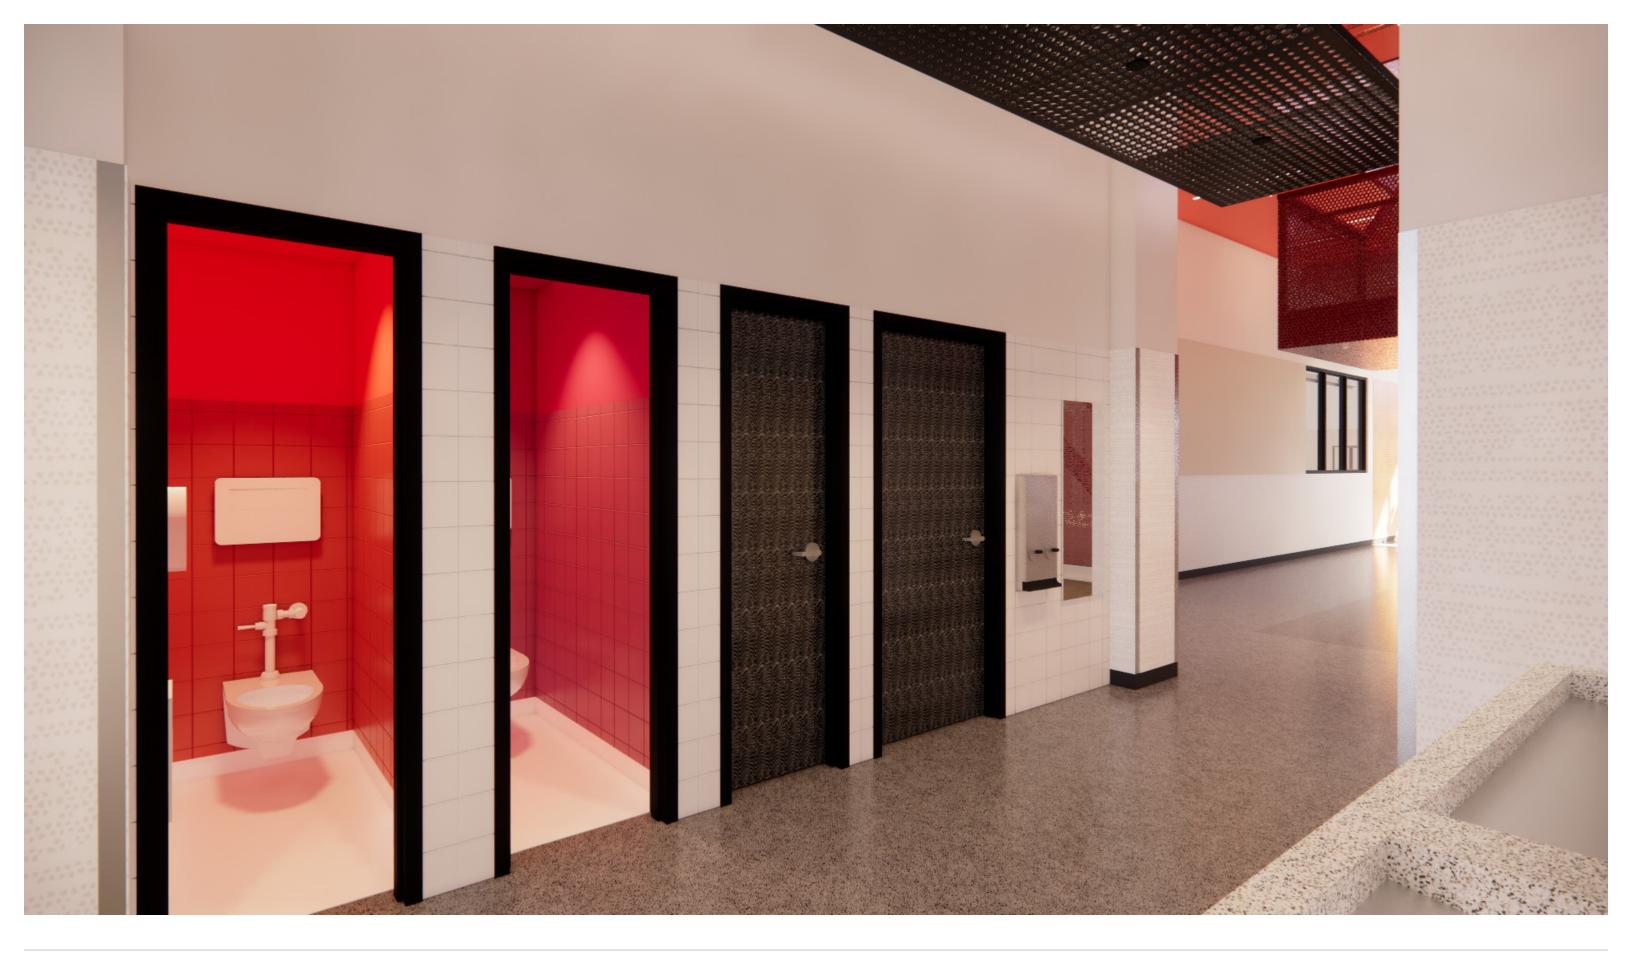

**CUILINARY KITCHEN** 

TYPICAL CLASSROOM

ACOUSTIC CLOUDS AND BAFFLES

SOLID SURFACE (DINING CR COUNTER)

RESILIENT FLOOR (LEVEL 2 CORRIDOR)

PAINT & WALL TILE (WATER CLOSETS)

PAINT (FIELD AND ACCENTS)

LAMINATE (CR WORKTOP & DINING CASEWORK)

RESILIENT FLOOR (COLLAB & ELEVATOR)

KITCHEN FLOOR WC FLOOR

RUBBER WALL BASE

WALL PROTECTION (CORRIDORS)

IDF FLOOR