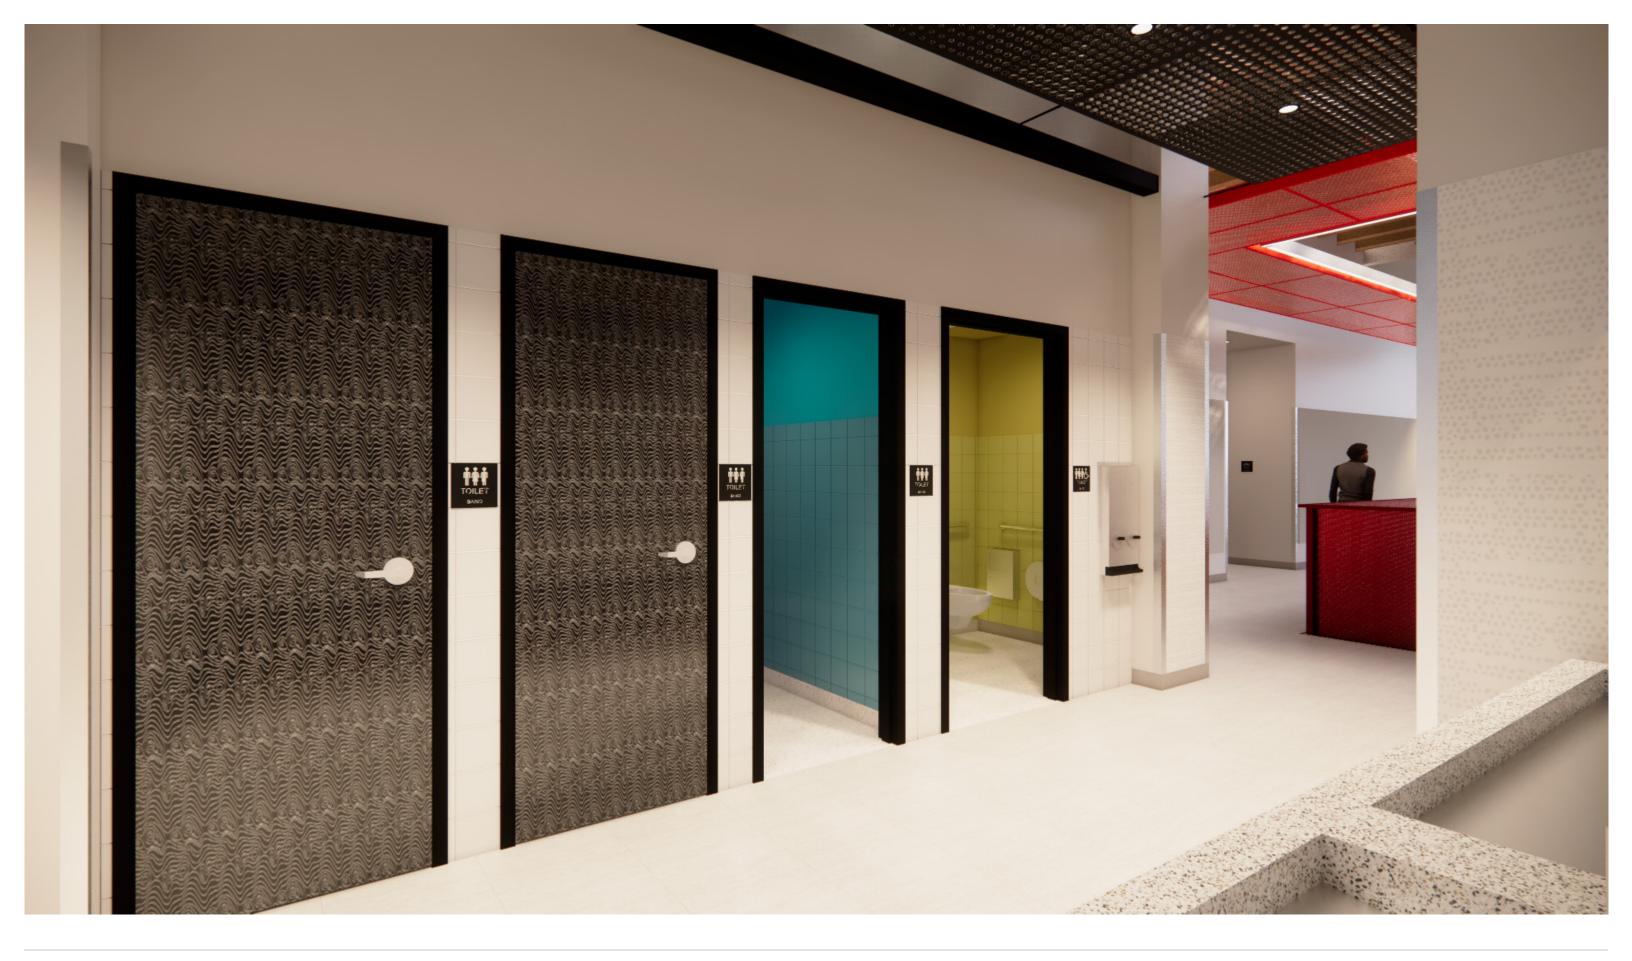

#### PLAYFUL + ENGAGING

A SPACE THAT ENCOURAGES CREATIVITY. STUDENTS PERFORM BETTER IN SPACES WHERE THEY FEEL ENGAGED AND WELCOME.

- BOLD COLOR MOMENTS AND WARM MATERIALS IN NON-TEACHING AREAS
- "SOFT" GATHER SPACES WITH ORGANIC ARRANGEMENTS
- MATERIAL CONTRAST THROUGHOUT

**CUILINARY KITCHEN** 

TYPICAL CLASSROOM

ACOUSTIC CLOUDS AND BAFFLES

SOLID SURFACE (DINING CR COUNTER)

RESILIENT FLOOR (LEVEL 2 CORRIDOR)

PAINT & WALL TILE (WATER CLOSETS)

PAINT (FIELD AND ACCENTS)

LAMINATE (CR WORKTOP & DINING CASEWORK)

RESILIENT FLOOR (COLLAB & ELEVATOR)

KITCHEN FLOOR WC FLOOR

RUBBER WALL BASE

WALL PROTECTION (CORRIDORS)

IDF FLOOR