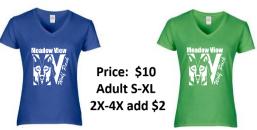

| Adult Sizes - ROYAL BLUE    |                    |           |            |              |     |     |  |  |  |  |
|-----------------------------|--------------------|-----------|------------|--------------|-----|-----|--|--|--|--|
| S                           | S M L XL 2XL 3XL 4 |           |            |              |     |     |  |  |  |  |
|                             |                    |           |            |              |     |     |  |  |  |  |
|                             | Add \$2 each       |           |            |              |     |     |  |  |  |  |
|                             |                    | Adult Siz | es - IRISH | GREEN        |     |     |  |  |  |  |
| S                           | M                  | L         | XL         | 2XL          | 3XL | 4XL |  |  |  |  |
|                             |                    |           |            |              |     |     |  |  |  |  |
| Print Last Name (\$5.00 ea) |                    |           |            | Add \$2 each |     |     |  |  |  |  |
|                             |                    |           |            |              |     |     |  |  |  |  |

|      | Adult Sizes - ROYAL BLUE                        |       |           |        |      |     |     |  |  |  |
|------|-------------------------------------------------|-------|-----------|--------|------|-----|-----|--|--|--|
| S    | <b>S</b> M <b>L</b> XL 2XL 3XL 4XL 5XL          |       |           |        |      |     |     |  |  |  |
|      |                                                 |       |           |        |      |     |     |  |  |  |
|      | Add \$2 each A                                  |       |           |        |      |     |     |  |  |  |
|      |                                                 |       |           |        |      |     |     |  |  |  |
|      |                                                 | Adult | Sizes - I | RISH G | REEN |     |     |  |  |  |
| S    | M                                               | L     | XL        | 2XL    | 3XL  | 4XL | 5XL |  |  |  |
|      |                                                 |       |           |        |      |     |     |  |  |  |
| Prin | Print Last Name (\$5.00 ea) Add \$2 each Add \$ |       |           |        |      |     |     |  |  |  |