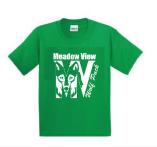

Price: \$21 Youth,

Adult S-XL 2XL-5X add \$2/\$3

Print Last Name (\$5.00 ea)

Midweight 50-50 Pullover Hoodie

**Youth Sizes** 

XL 2XL 3XL 4XL 5XL

Add \$2 each

| Heavy Blend™          |
|-----------------------|
| 50/50 Fleece Crewneck |