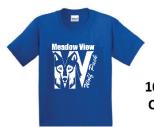

100% Ultra USA Cotton T-Shirt

| Pri  | ce: \$6     | Yout     | h,              | Youth Sizes   |           |    |         |  |  |  |
|------|-------------|----------|-----------------|---------------|-----------|----|---------|--|--|--|
|      | Adult       | S-XL     |                 | S M L X       |           |    | XL      |  |  |  |
| 2)   | (L-5X a     | dd \$2,  | /\$3            |               |           |    |         |  |  |  |
|      | Adult Sizes |          |                 |               |           |    |         |  |  |  |
| S    | М           | L        | XL              | 2XL 3XL 4XL 5 |           |    |         |  |  |  |
|      |             |          |                 |               |           |    |         |  |  |  |
| Prin | t Last N    | ame (\$5 | .00 <u>ea</u> ) | Α             | dd \$2 ea | ch | Add \$3 |  |  |  |

| Price: \$6 Youth,           |             |   |    | Youth Sizes |     |         |     |  |  |  |
|-----------------------------|-------------|---|----|-------------|-----|---------|-----|--|--|--|
|                             | Adult S-XL  |   |    | S           | М   | L       | XL  |  |  |  |
| 2XL-5X add \$2/\$3          |             |   |    |             |     |         |     |  |  |  |
|                             | Adult Sizes |   |    |             |     |         |     |  |  |  |
| S                           | M           | L | XL | 2XL         | 3XL | 4XL     | 5XL |  |  |  |
|                             |             |   |    |             |     |         |     |  |  |  |
| Print Last Name (\$5.00 ea) |             |   | Α  | dd \$2 ea   | ch  | Add \$3 |     |  |  |  |