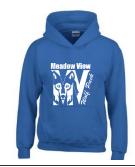

Price: \$21 Youth,

Adult S-XL 2XL-5X add \$2/\$3

Print Last Name (\$5.00 ea)

Midweight 50-50 Pullover Hoodie

**Youth Sizes** 

XL 2XL 3XL 4XL 5XL

Add \$2 each

| Heavy Blend™          |
|-----------------------|
| 50/50 Fleece Crewneck |