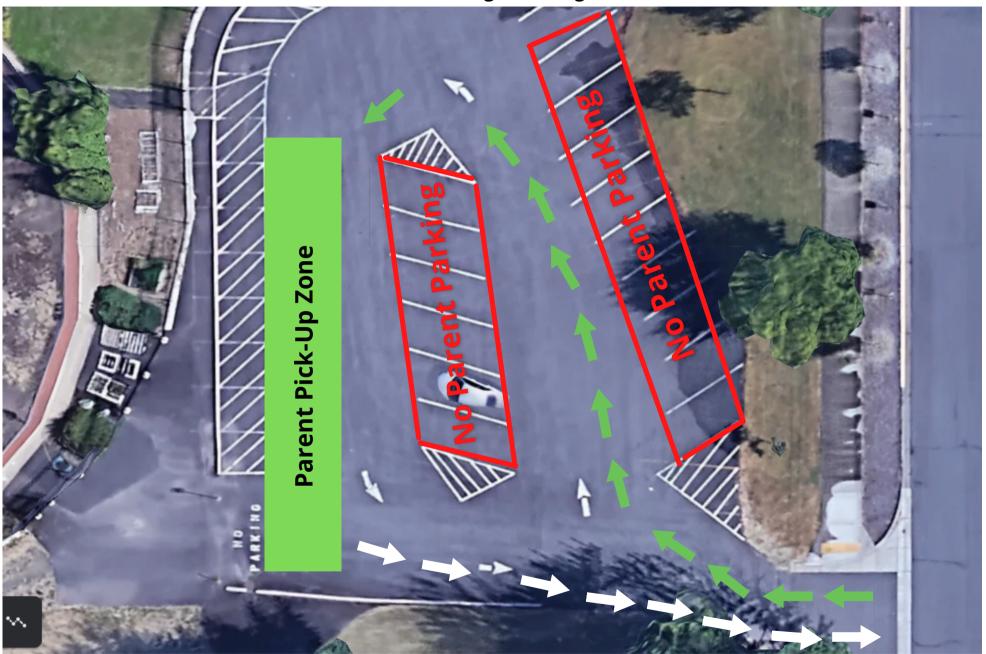

## **Kindergarten Parent Drop-off & Pick-Up**

**South Parking Lot Irving** 

Kindergarten parents will use the small south parking lot for drop off and pick-up each day. Parents can pull through the small parking lot at arrival. Student arrival time starts at 8:10am. Classroom doors open at 8:15. At arrival, a staff member will greet students at drop-off. Please make sure student is wearing mask. Kindergarten students are dismissed at 1:20pm. Parents may pick-up student in the same parking lot as drop-off. Pull into the parent pick up zone and a teacher will get student to your car. Parents please wear your mask at drop off and arrival. Thank you!