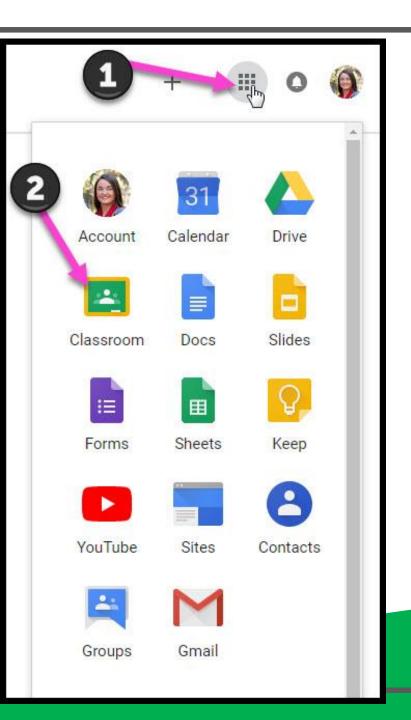

our child's Google Email address & click "next."

The e-mail address is the student ID @students.hartfordschools.org Example: 12345@students.hartfordschools.org





Password: date of birth written as YYYYMMD (example: 20040715 for July 15, 2004)

Gmail Images

ages

This account is managed by students.hartfordschools.org. Learn more



Dave Draxyl ddraxyl@students.hartfordschools.org

Manage your Google Account

🐣 Add another account

Sign out

Privacy Policy • Terms of Service

## **NOH YOU'LL SEE** that you are signed in to your Google Apps for Education account!



Click on the 9 squares (Waffle/Rubik's Cube) icon in the top right hand corner to see the Google Suite of Products!





## Navigating Classroom



#### Click on the waffle button and then the <u>Google Classroom</u> icon.



## Navigating Classroom



## Click on the class you wish to view.



## Navigating Classroom

= High Interest for Parents







GOOGLE APPS allow you to edit Google assignments from any device that is connected to the internet!





## **NEED HELP?**

### <u>CLICK HERE</u> or visit http://www.bit.ly/hpsdistancelearning