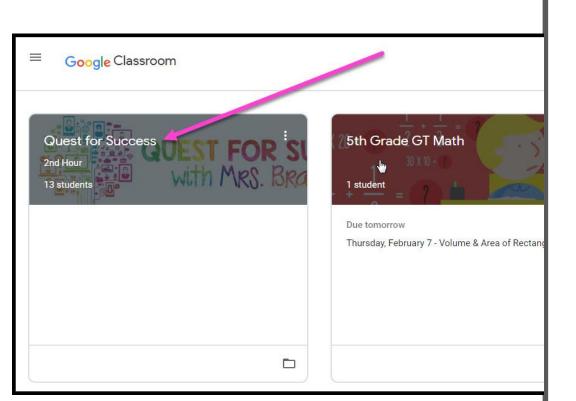

s the student ID @students.hartfordschools.org Example: 12345@students.hartfordschools.org





Password: date of birth written as YYYYMMD (example: 20040715 for July 15, 2004)

Gmail Images

ages

This account is managed by students.hartfordschools.org. Learn more



Dave Draxyl ddraxyl@students.hartfordschools.org

Manage your Google Account

🐣 Add another account

Sign out

Privacy Policy • Terms of Service

## **NOH YOU'LL SEE** that you are signed in to your Google Apps for Education account!



Click on the 9 squares (Waffle/Rubik's Cube) icon in the top right hand corner to see the Google Suite of Products!





## Navigating Classroom



#### Click on the waffle button and then the <u>Google Classroom</u> icon.



## Navigating Classroom



## Click on the class you wish to view.



## Navigating Classroom

= High Interest for Parents







GOOGLE APPS allow you to edit Google assignments from any device that is connected to the internet!





## **NEED HELP?**

### <u>CLICK HERE</u> or visit http://www.bit.ly/hpsdistancelearning