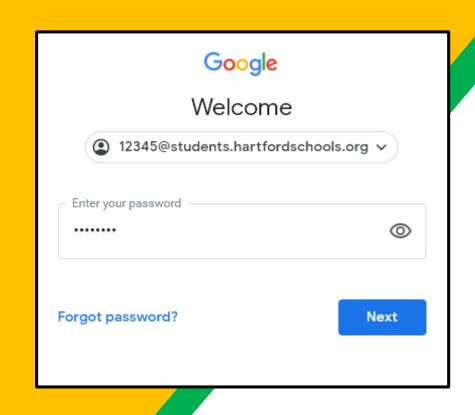

Type in your child's Google Email address & click "next."

The e-mail address is the student ID @students.hartfordschools.org Example: 12345@students.hartfordschools.org

Password: date of birth written as YYYYMMD (example: 20040715 for July 15, 2004)