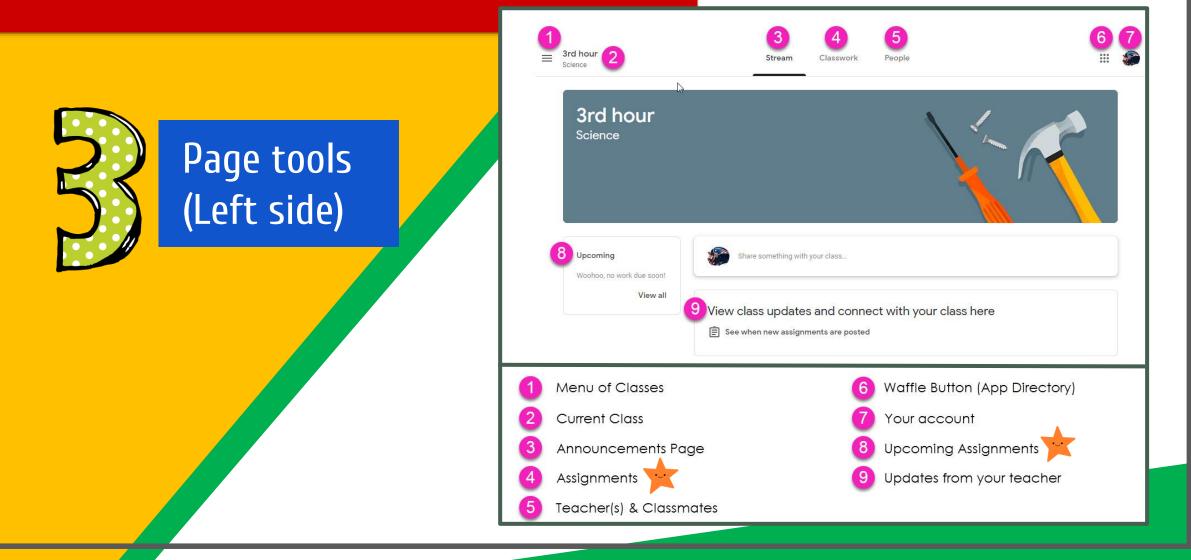

## Navigating Classroom

= High Interest for Parents

GOOGLE APPS allow you to edit Google assignments from any device that is connected to the internet!