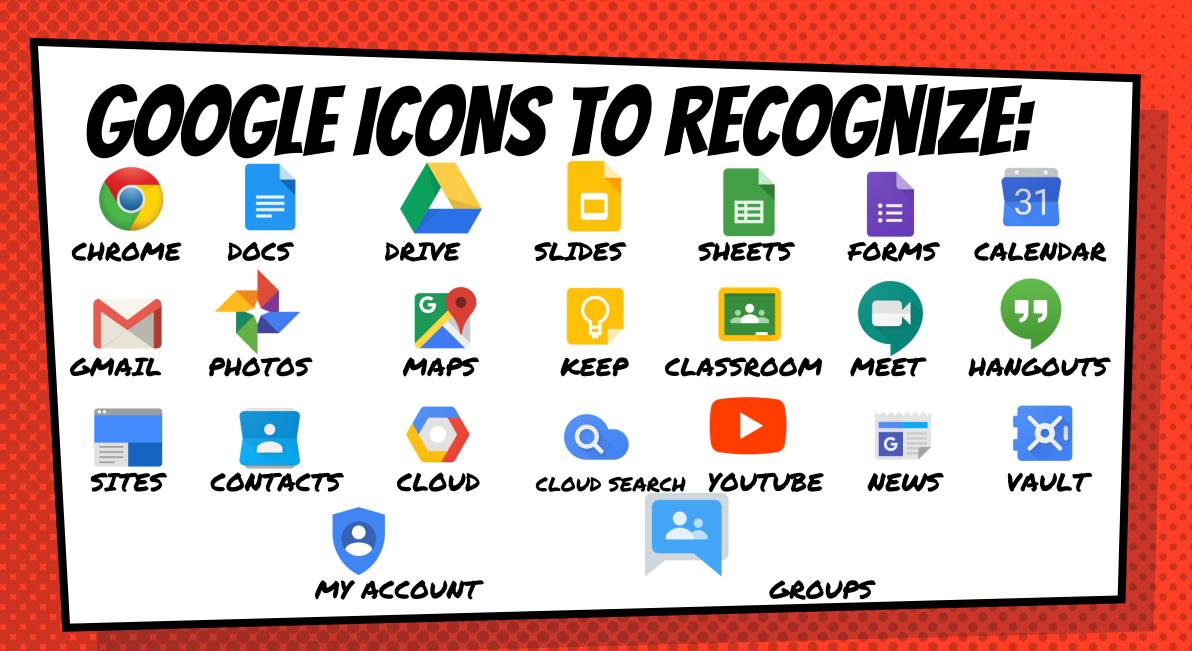

## **NOH YOU'LL SEE** that you are signed in to your Google Apps for Education account!

Click on the 9 squares (Waffle/Rubik's Cube) icon in the top right hand corner to see the Google Suite of Products!