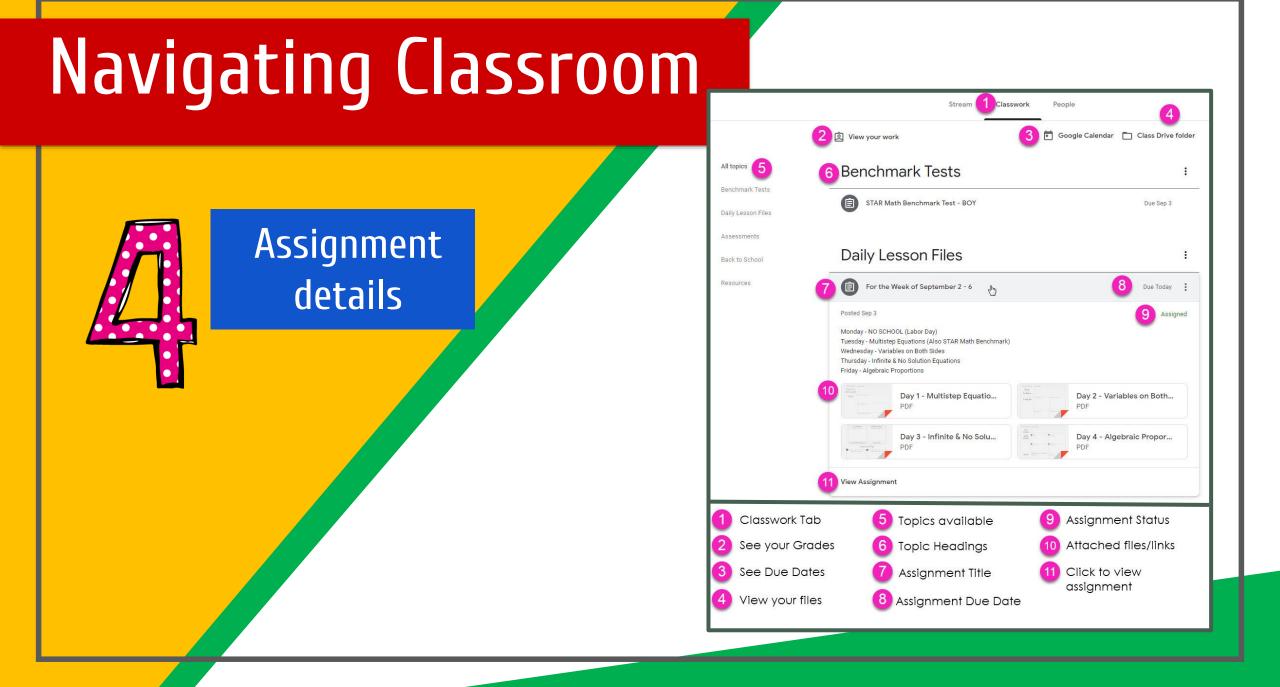

## Navigating Classroom

## Navigating Classroom

= High Interest for Parents

GOOGLE APPS allow you to edit Google assignments from any device that is connected to the internet!