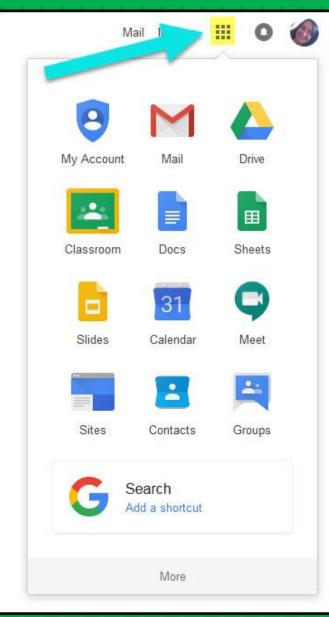

## **NOH YOU'LL SEE** that you are signed in to your Google Apps for Education account!

Click on the 9 squares (Waffle/Rubik's Cube) icon in the top right hand corner to see the Google Suite of Products!