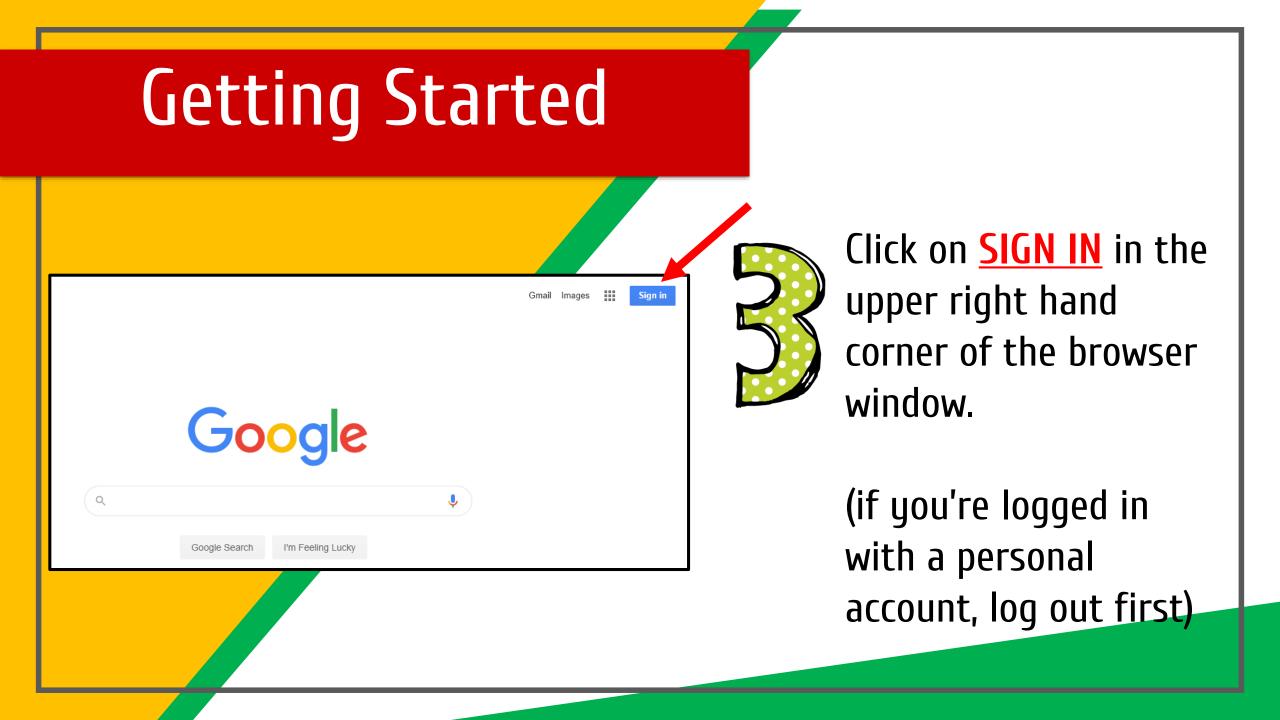

Gmail Images

ages

This account is managed by students.hartfordschools.org. Learn more

Dave Draxyl ddraxyl@students.hartfordschools.org

Manage your Google Account

🐣 Add another account

Sign out

Privacy Policy • Terms of Service

## **NOH YOU'LL SEE** that you are signed in to your Google Apps for Education account!

Click on the 9 squares (Waffle/Rubik's Cube) icon in the top right hand corner to see the Google Suite of Products!