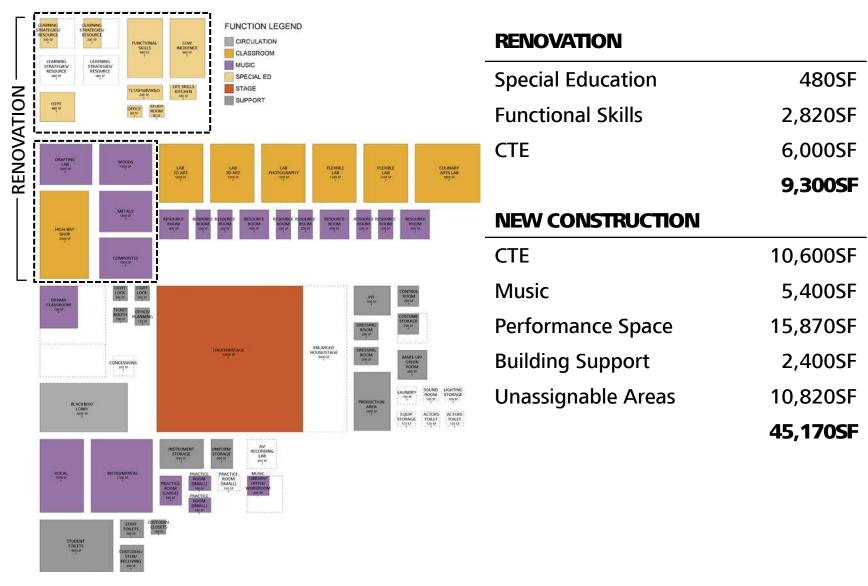

g through collaboration with consulting agreements for partnering companies and internships (both paid and un-paid)



.....focused on industry ready design with high tech projection using partnership with companies to perform collaborative work in real time



In 2042, .....

.....all Bainbridge students can appreciate the hand-skills involved in planning and creating physical elements and human environments.



In 2042, .....

.....we will be the convergence of broad based theory and practice for design and production yielding students armed with critical thinking skills and the confidence to apply their capabilities in multiple disciplines



.....cultivating nimble thinkers who can transfer visual arts skills to many disciplines

#### Program Response



## Adjusted, Flexible Program



#### Adjusted, Flexible Program



#### **Strategies to Explore**

Project phasing

Limit need for temporary facilities

Remodel underutilized spaces

Efficient new building proportions

Minimize exterior skin

Flexible teaching spaces with separate shared resources

Multi-use spaces to increase utilization

Prioritize spaces that support District programming

Program reduction

Limit site impacts

# Efficiency Strategies

## **Equipment and Spatial Ownership**



#### **Equipment and Spatial Ownership**











#### Flexible Labs



#### Flexible Labs :: CTE Arts



# Collaborative Lab :: CTE Industrial Engineering





#### Room 507





## Room 507:: Women's Equipment





## Room 507:: Men's Equipment





#### Room 507:: Relocated





# Room 507 :: CTE Engineering Lab







# P