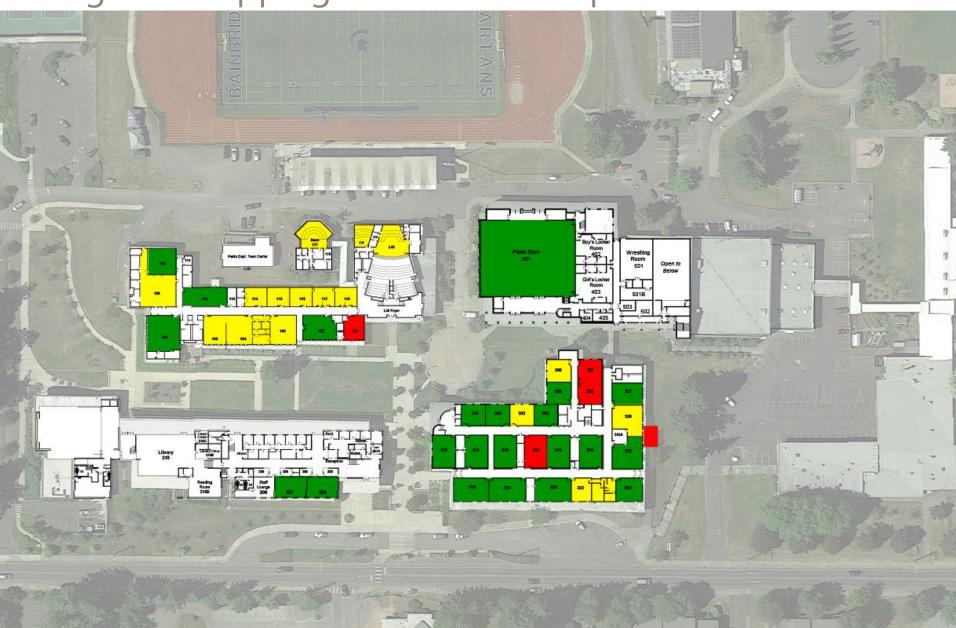

## Program Mapping – Under Utilized Spaces

Program Mapping – L01 Heat Map

Program Mapping – L00/L02 Heat Map