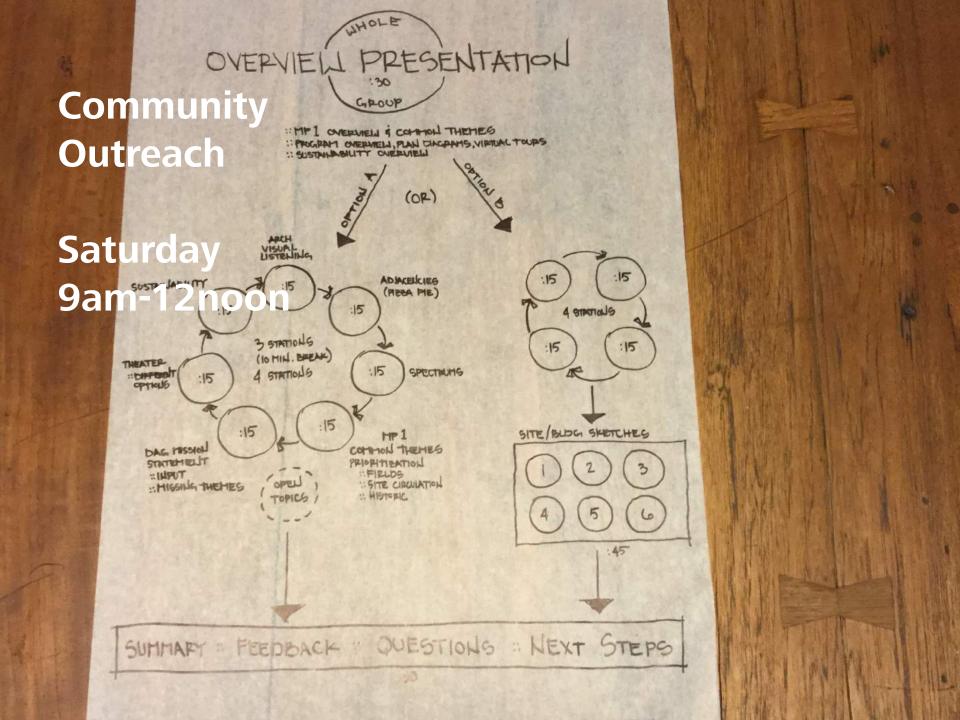

ns

Minimize exterior skin

Flexible teaching spaces with separate shared resources

Multi-use spaces to increase utilization

Prioritize spaces that support District programming

Program reduction

Limit site impacts

# Efficiency Strategies

## **Equipment and Spatial Ownership**



#### **Equipment and Spatial Ownership**











#### Flexible Labs



#### Flexible Labs :: CTE Arts



# Collaborative Lab :: CTE Industrial Engineering





#### Room 507





## Room 507:: Women's Equipment





## Room 507:: Men's Equipment





#### Room 507:: Relocated





# Room 507 :: CTE Engineering Lab







# Performing Arts











# Blackbox/Lobby Concept









# Planning Concepts



#### Possible Rebuild Locations



# Jurisdiction and Outreach

# Parking



# **Building Height**