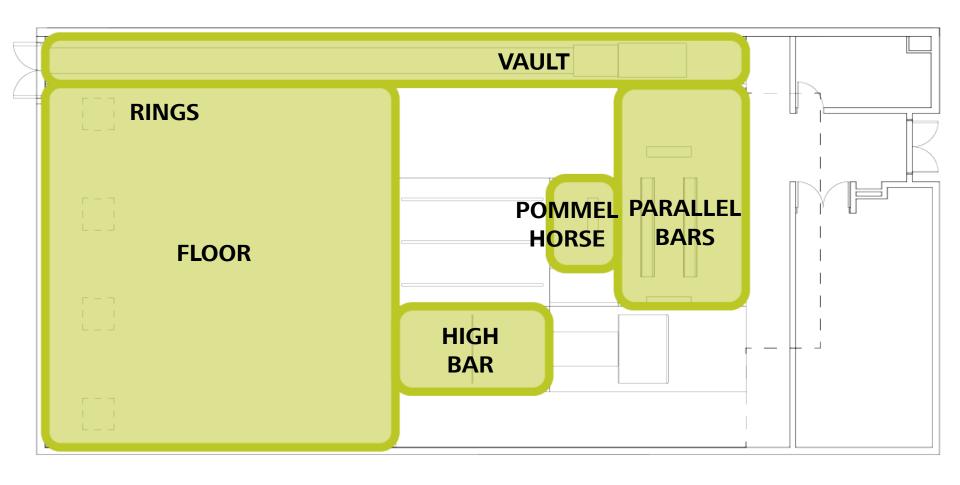

## Program Mapping – Under Utilized Spaces

Program Mapping – L01 Heat Map

Program Mapping – L00/L02 Heat Map