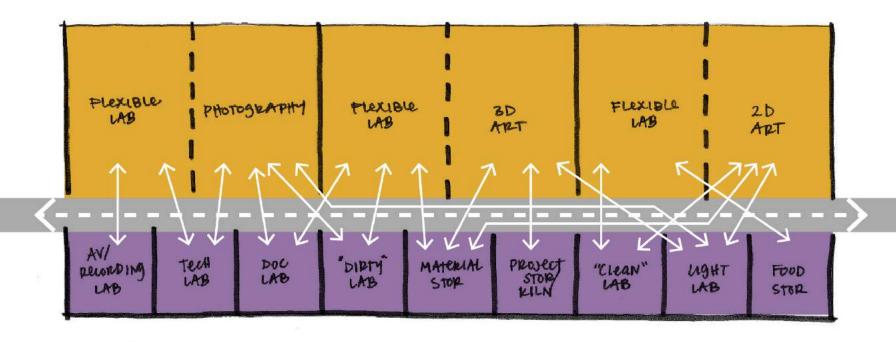

## Program Mapping – Under Utilized Spaces

Program Mapping – L01 Heat Map

Program Mapping – L00/L02 Heat Map