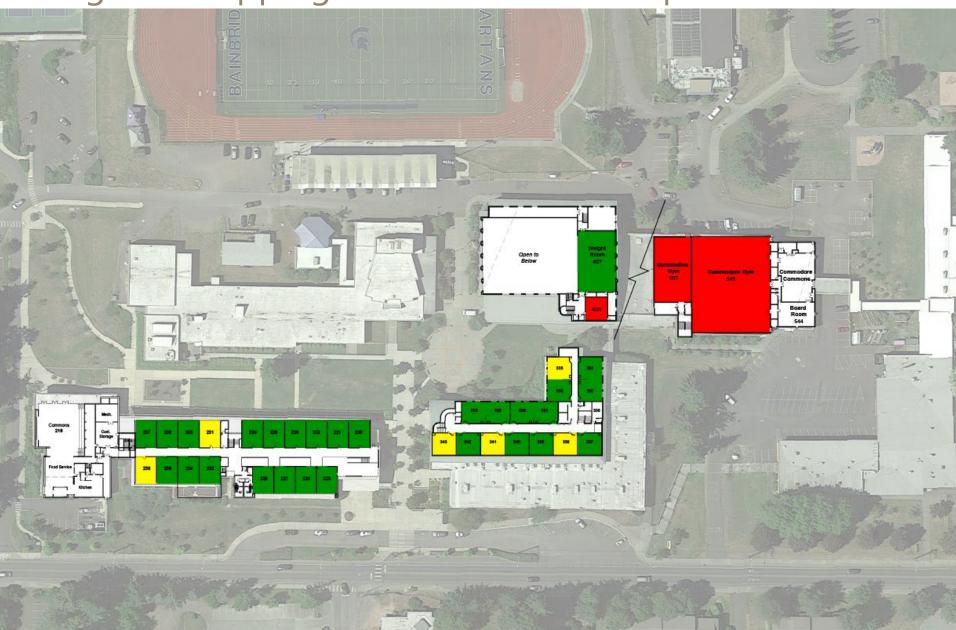

## Program Mapping – Under Utilized Spaces

Program Mapping – L01 Heat Map

Program Mapping – L00/L02 Heat Map