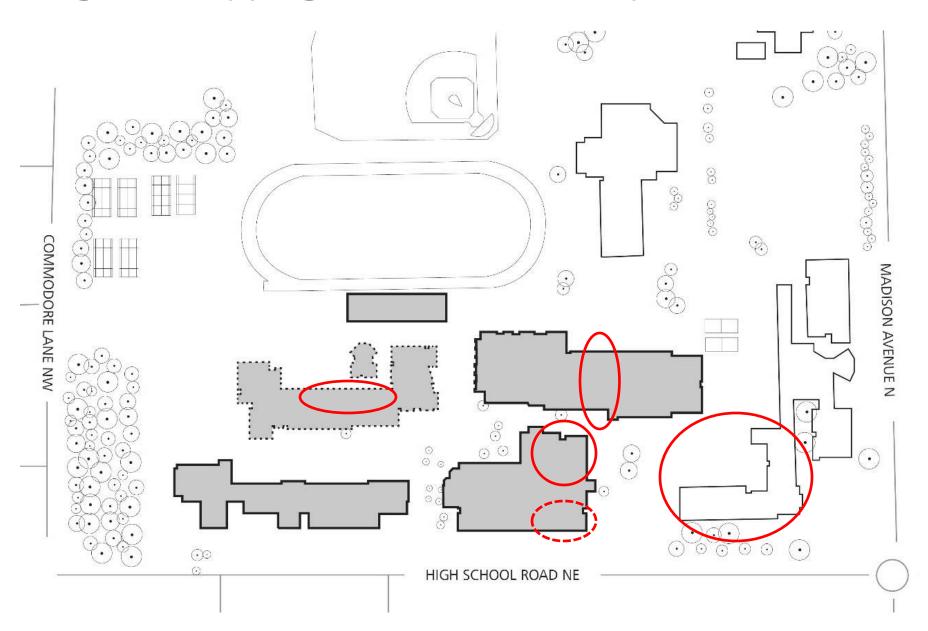

## Program Mapping – Under Utilized Spaces

Program Mapping – L01 Heat Map

Program Mapping – L00/L02 Heat Map