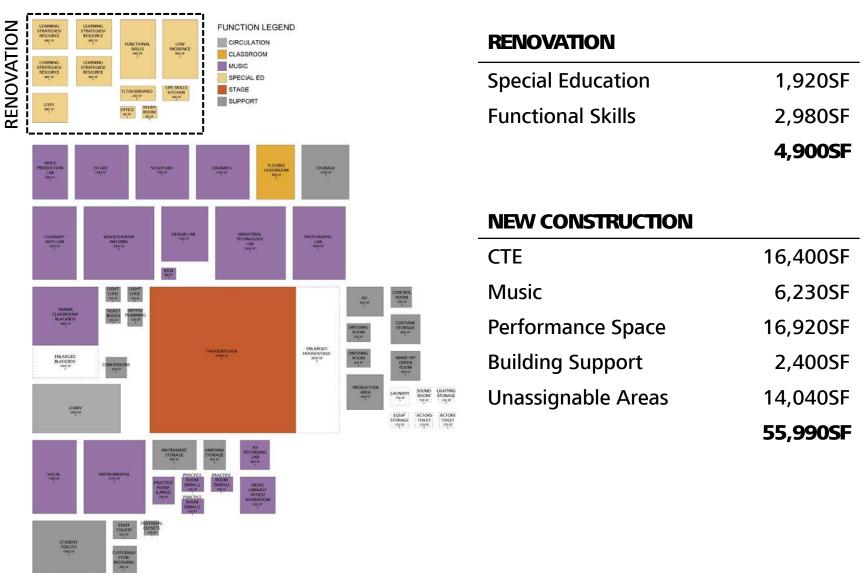

that facilitates critical thinking through collaboration with consulting agreements for partnering companies and internships (both paid and un-paid)



.....focused on industry ready design with high tech projection using partnership with companies to perform collaborative work in real time



In 2042, .....

.....all Bainbridge students can appreciate the hand-skills involved in planning and creating physical elements and human environments.



In 2042, .....

.....we will be the convergence of broad based theory and practice for design and production yielding students armed with critical thinking skills and the confidence to apply their capabilities in multiple disciplines



.....cultivating nimble thinkers who can transfer visual arts skills to many disciplines

#### Program Response



## Adjusted, Flexible Program



#### Adjusted, Flexible Program



#### **Strategies to Explore**

Project phasing

Limit need for temporary facilities

Remodel underutilized spaces

Efficient new building proportions

Minimize exterior skin

Flexible teaching spaces with separate shared resources

Multi-use spaces to increase utilization

Prioritize spaces that support District programming

Program reduction

Limit site impacts

# Efficiency Strategies

## **Equipment and Spatial Ownership**



#### **Equipment and Spatial Ownership**











#### Flexible Labs



#### Flexible Labs :: CTE Arts



# Collaborative Lab :: CTE Industrial Engineering





#### Room 507





## Room 507:: Women's Equipment





## Room 507:: Men's Equipment





#### Room 507:: Relocated





# Room 507