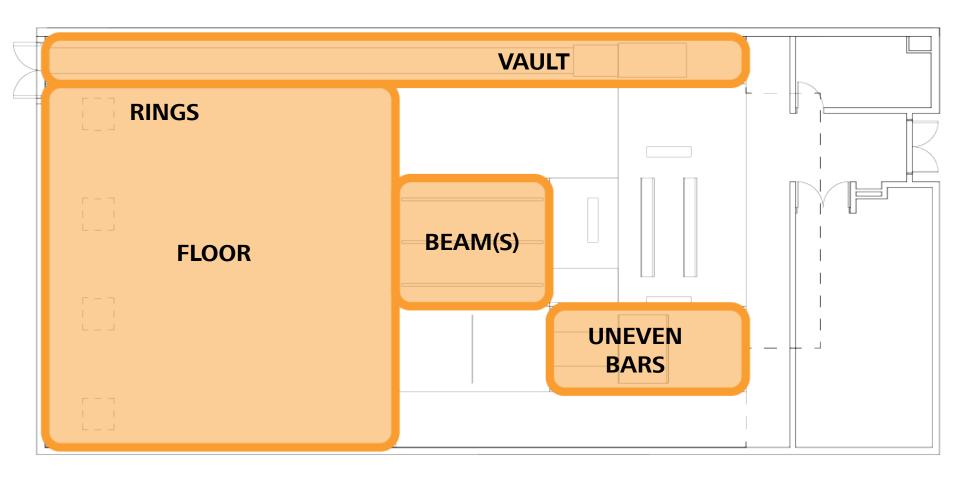

## Program Mapping – Under Utilized Spaces

Program Mapping – L01 Heat Map

Program Mapping – L00/L02 Heat Map