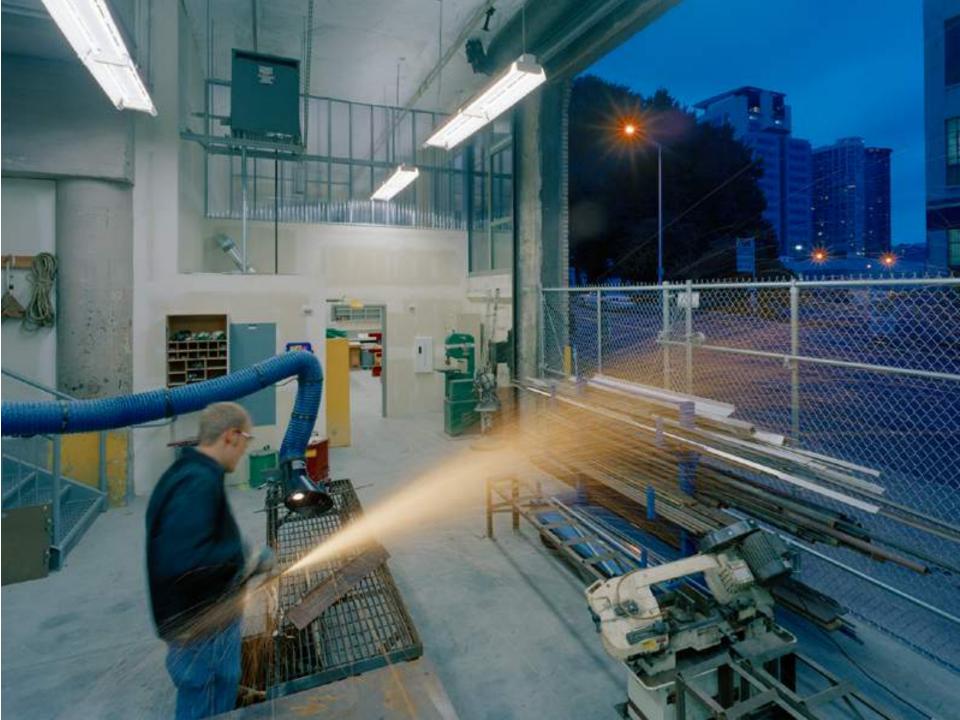

# Collaborative Lab :: CTE Industrial Engineering

# Room 507 :: CTE Engineering Lab