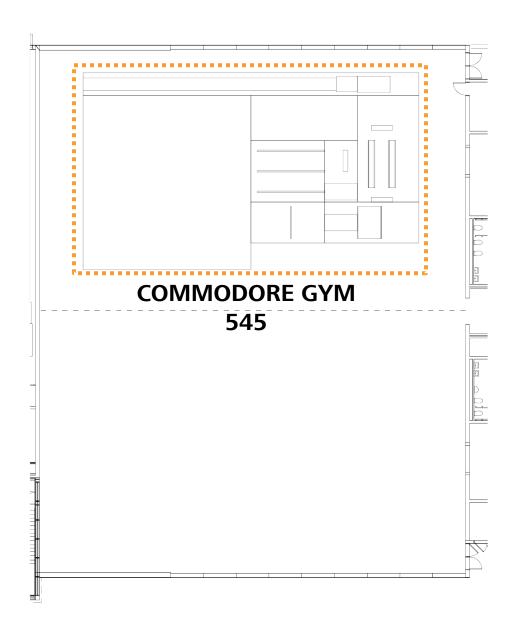

## Program Mapping – Under Utilized Spaces

Program Mapping – L01 Heat Map

Program Mapping – L00/L02 Heat Map