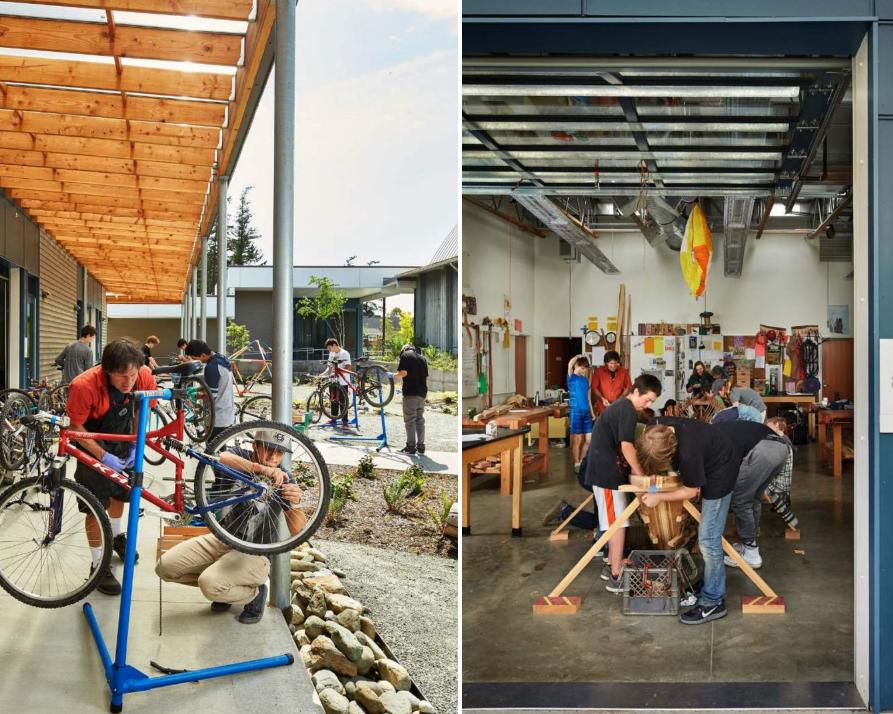

## CTE: Current Program

BHS Career Technical Education (CTE) & Electives

**Technical Graphics** 

Engineering/Architectural Drafting

Composite Engineering

Wood Technologies

Computer Science/IT Academy

Digital Design

#### BARN

**Studios** 

**Book Arts** 

Electronic/Tech Arts

Glass Arts

Kitchen Arts

Jewelry

Media Arts/BCB

Woodworking

Metal

Writing

Printmaking

Fiber Arts