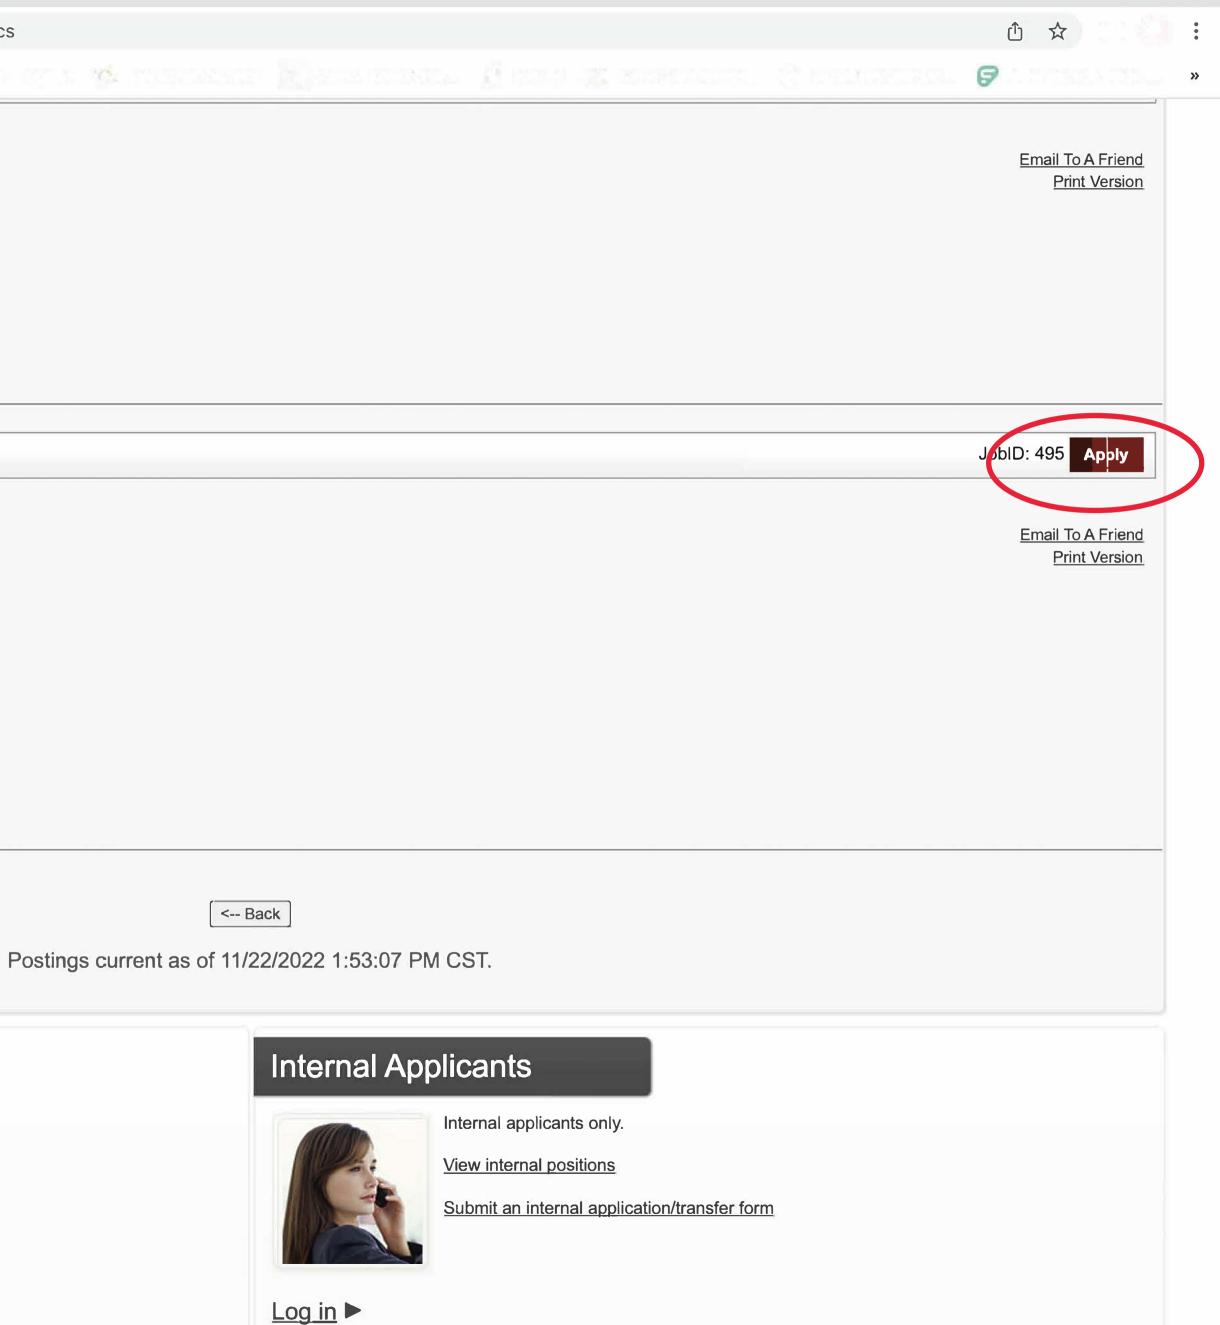

#### Athletics Volunteer Coach - SY 2022-2023

**Position Type:** Athletics/Volunteer Coach

**Date Posted:** 4/20/2022

Location: Athletics

**Closing Date: Until Filled** 

Additional Information: Show/Hide

## **External Applicants**

Start an application for employment

Use passcodes sent to me

Log in

V

applitrack.com/avondale/onlineapp/\_application.aspx?isInternal=1&posJobCodes=495&posFirstChoice=Athletics&posSpecialty=Volunteer%20Coachundefined C