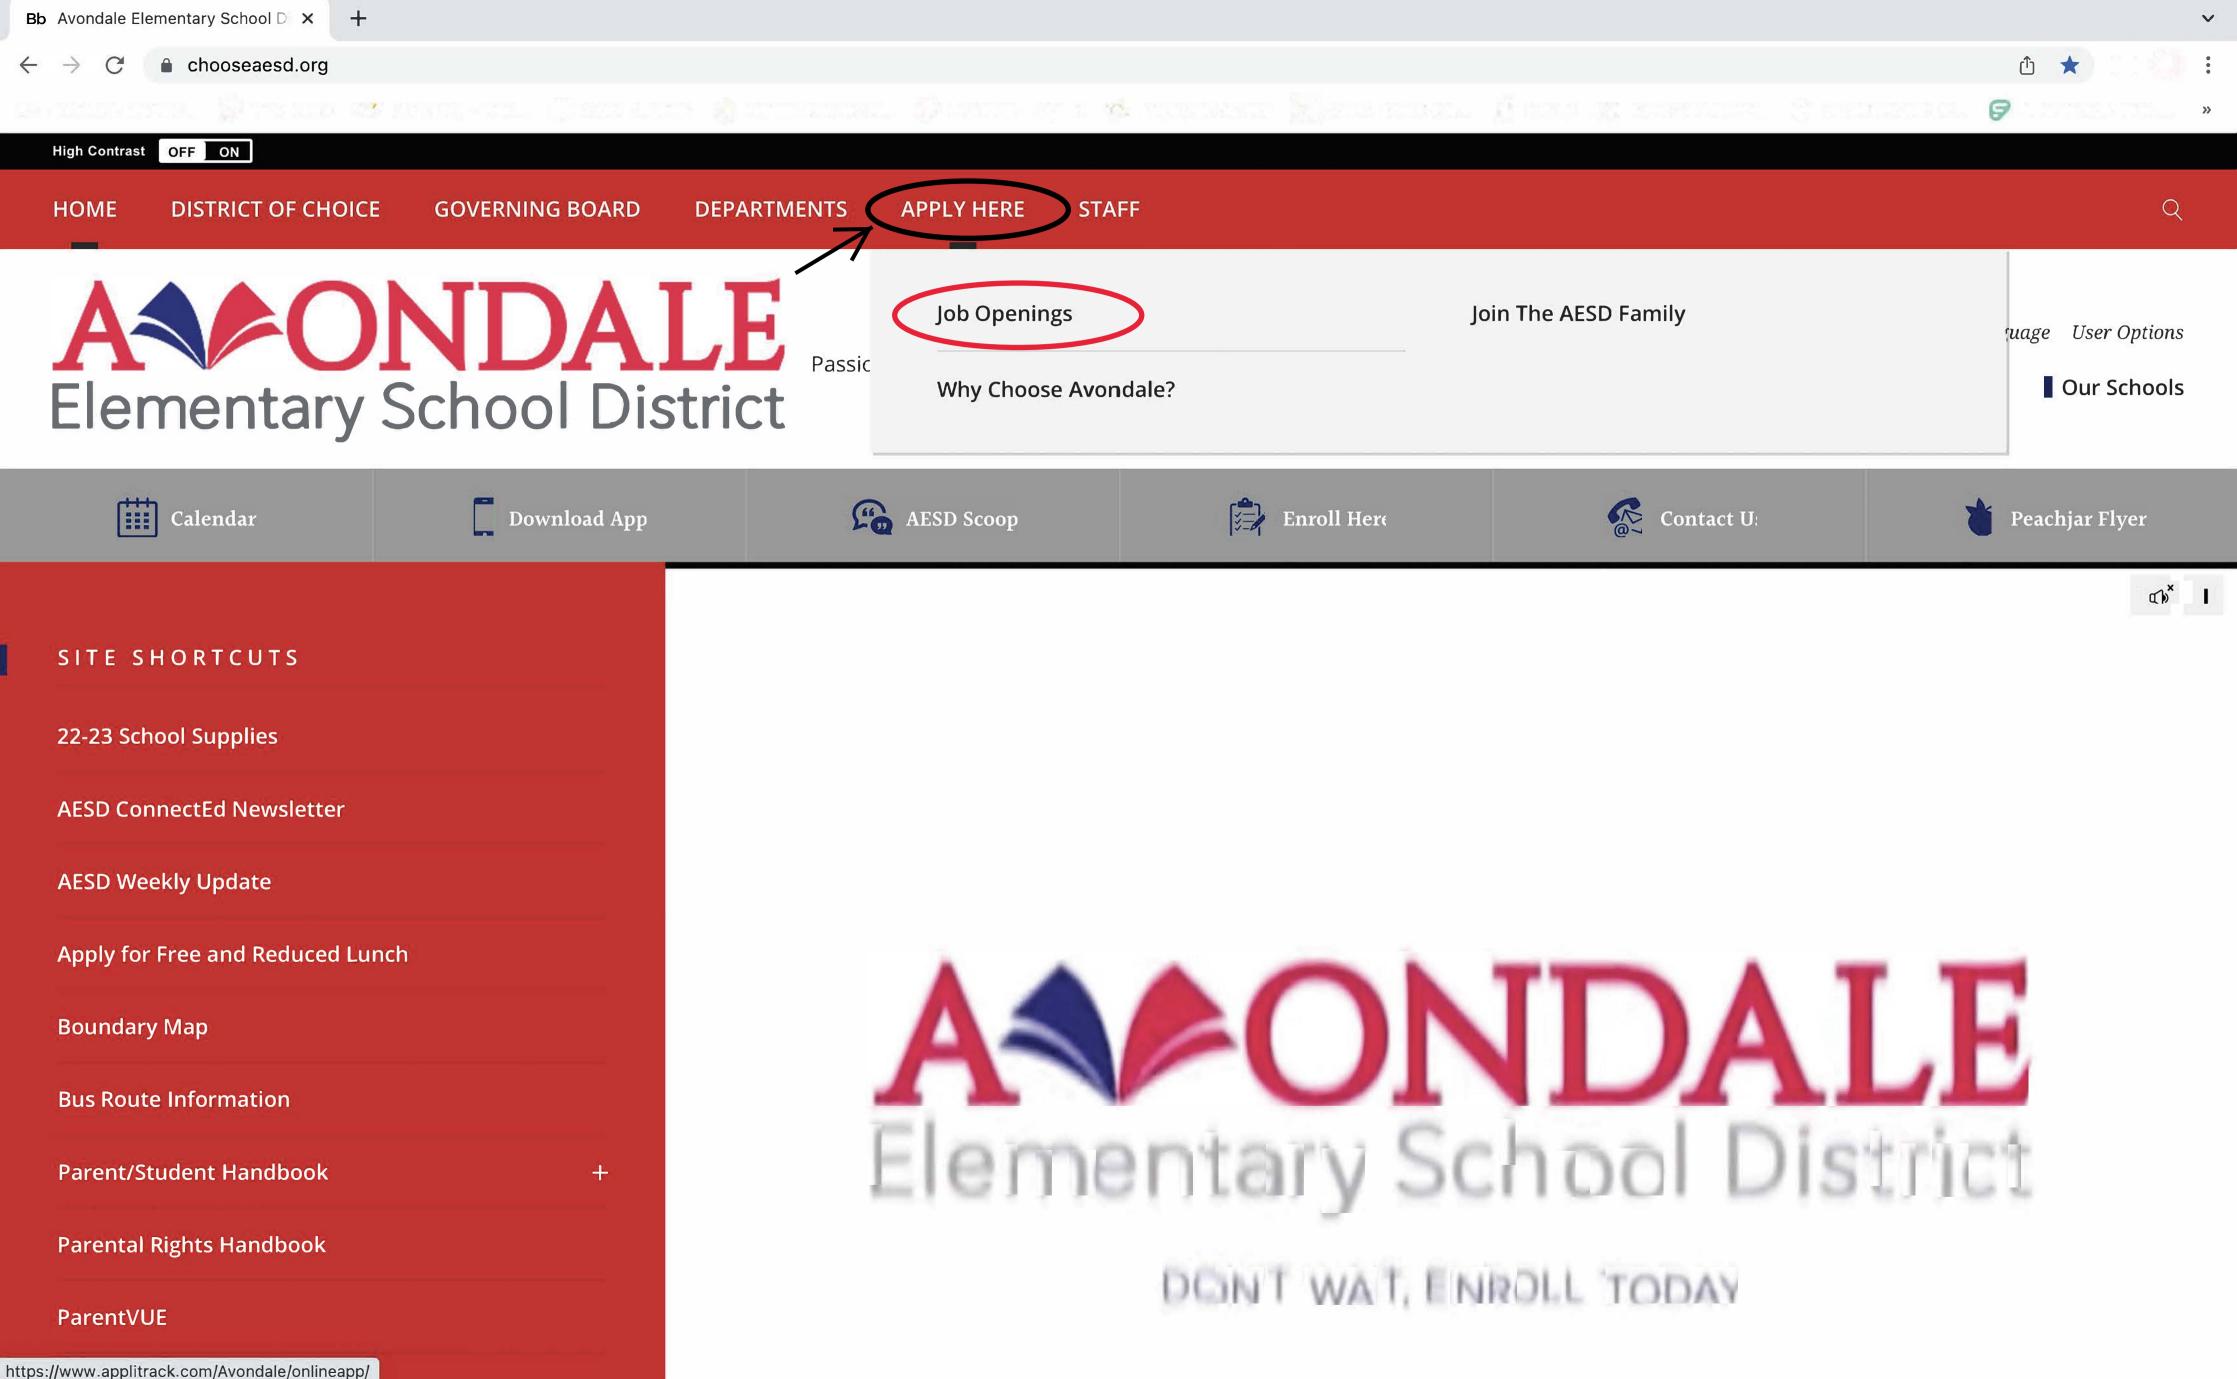

### Welcome to AESD: The District of Choice!

Welcome to the **Avondale Elementary School District** application system. To be consistered for employment opportunities, please complete an online application. After your information is complete and you submit your application, you will receive a confirmation email, and your information will be saved allowing you to return at any time to submit additional applications. If your qualifications meet our needs, we will contact you for further information and a possible interview. Please be sure and remember your username and password for use on future applications. Thank you for your interest in AESD!

#### **Careers Contact**

Human Resources aesdHR@chooseaesd.org P: (623) 772-5000 F: (623) 772-5001

### **External Applicants**

Start an application for employment

Use passcodes sent to me

Log in