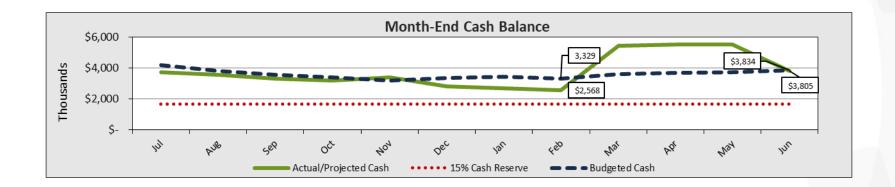

#### **Chino Forecast**

- Forecast surplus +\$727K, a +\$521k change from budget due to increases in revenue.
- Revenue forecast **\$11.9M**, a **+\$1.1M** increase includes one-time funds and LCFF entitlement recalculations inclusive of ADA yield hold harmless.
- Expenses forecasted \$11.2M, above budget +(\$586K). Due to one-time funds and staffing model changes.
- Cash ended the month at \$2.5M, 23% of expenses.

## Cash Balance

- Cash at month end \$2.5 million, 24% of expenses.
- Cash increase due to AR of +\$900K of one-time funds.