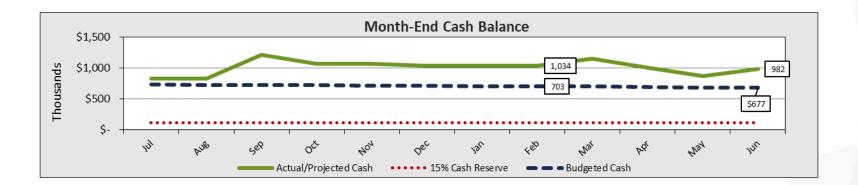

#### **Fontana Forecast**

- Forecast surplus +\$195K.
- Revenue forecast \$980k includes PCSGP and Growth Fund.
- Expenses forecast \$784K, above budget +(\$729K). Due to grant funds and staffing model changes.
- Cash ended the month at \$1.03M, 481 days of expenses.

## Cash Balance

- Current cash \$1M, 481 days of expenses.
- Cash increase due to Charter School Growth Funds received \$380k.