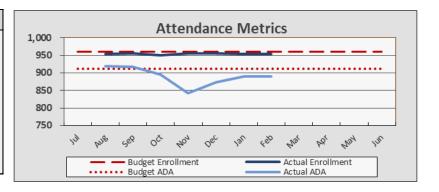

#### **Enrollment and Per Pupil Data**

|   | Enrollment & Per Pupil Data |               |                 |               |  |  |
|---|-----------------------------|---------------|-----------------|---------------|--|--|
|   |                             | <u>Actual</u> | <u>Forecast</u> | <u>Budget</u> |  |  |
| 4 | Average Enrollment          | 954           | 955             | 960           |  |  |
| 4 | ADA                         | 890           | 890             | 912           |  |  |
| 4 | Attendance Rate             | 93.2%         | 93.2%           | 95.0%         |  |  |
|   | Unduplicated %              | 36.0%         | 36.0%           | 34.5%         |  |  |
|   | Revenue per ADA             |               | \$13,407        | \$11,868      |  |  |
|   | Expenses per ADA            |               | \$12,589        | \$11,643      |  |  |

#### **Attendance Metrics**

#### P-1 ADA Achieved 890

The forecasted enrollment is adjusted to 955 (down 5) from budget Changes in ADA will impact forecast revenue by approx. +\$10.5k per ADA

#### **Enrollment and Revenues**

- Forecasted enrollment and ADA adjusted below budget
- Actual Average attendance trending at forecast

Monthly Financial Presentation – February 2023