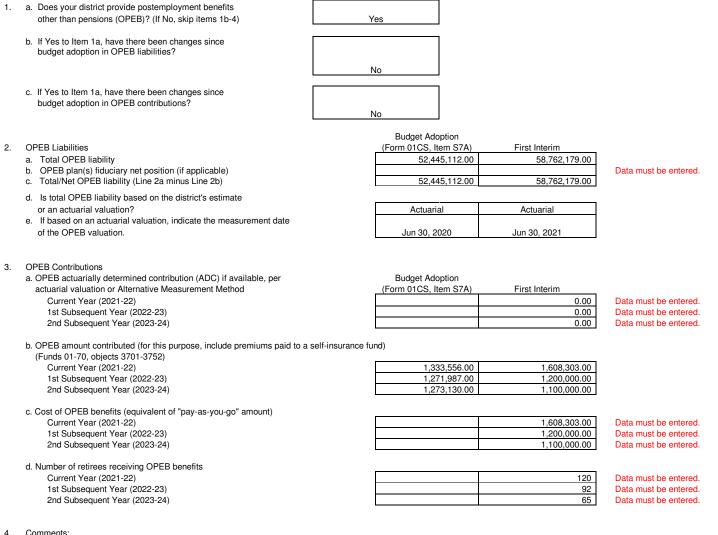

|     | EMENTAL INFORMATION (co                        | ntinued)                                                                                                                                                                                        | No  | Yes |
|-----|------------------------------------------------|-------------------------------------------------------------------------------------------------------------------------------------------------------------------------------------------------|-----|-----|
| S6  | Long-term Commitments                          | Does the district have long-term (multiyear) commitments or debt agreements?                                                                                                                    |     | х   |
|     |                                                | <ul> <li>If yes, have annual payments for the current or two subsequent<br/>fiscal years increased over prior year's (2020-21) annual<br/>payment?</li> </ul>                                   |     | х   |
|     |                                                | <ul> <li>If yes, will funding sources used to pay long-term commitments<br/>decrease or expire prior to the end of the commitment period, or<br/>are they one-time sources?</li> </ul>          | x   |     |
| S7a | Postemployment Benefits<br>Other than Pensions | Does the district provide postemployment benefits other than pensions (OPEB)?                                                                                                                   |     | Х   |
|     |                                                | <ul> <li>If yes, have there been changes since budget adoption in OPEB<br/>liabilities?</li> </ul>                                                                                              | х   |     |
| S7b | Other Self-insurance<br>Benefits               | Does the district operate any self-insurance programs (e.g., workers' compensation)?                                                                                                            |     | х   |
|     |                                                | <ul> <li>If yes, have there been changes since budget adoption in self-<br/>insurance liabilities?</li> </ul>                                                                                   | х   |     |
| S8  | Status of Labor Agreements                     | As of first interim projections, are salary and benefit negotiations still unsettled for:                                                                                                       |     |     |
|     |                                                | Certificated? (Section S8A, Line 1b)                                                                                                                                                            | Х   |     |
|     |                                                | Classified? (Section S8B, Line 1b)                                                                                                                                                              | Х   |     |
|     |                                                | Management/supervisor/confidential? (Section S8C, Line 1b)                                                                                                                                      | n/a |     |
| S8  | Labor Agreement Budget<br>Revisions            | For negotiations settled since budget adoption, per Government<br>Code Section 3547.5(c), are budget revisions still needed to meet the<br>costs of the collective bargaining agreement(s) for: |     |     |
|     |                                                | Certificated? (Section S8A, Line 3)                                                                                                                                                             | n/a |     |
|     |                                                | Classified? (Section S8B, Line 3)                                                                                                                                                               | n/a |     |
| S9  | Status of Other Funds                          | Are any funds other than the general fund projected to have a negative fund balance at the end of the current fiscal year?                                                                      | x   |     |