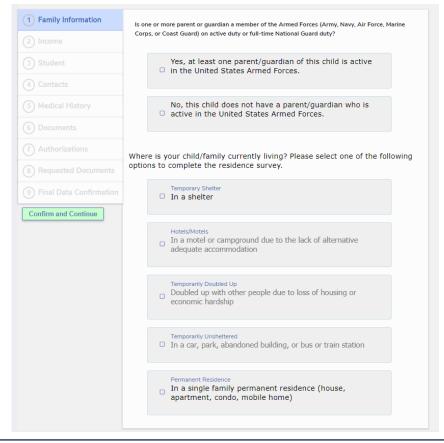

**Step 1: Family Information** 

Our Promise: All students will realize their unlimited potential.

**Step 2 : Income Survey** 

| How many people are in your household?       |
|----------------------------------------------|
| □ 1                                          |
| □ 1                                          |
| What is your total monthly household income? |
| □ \$1888 or less                             |
| S1889 - \$2686                               |
|                                              |
| \$2687 or greater                            |
|                                              |
|                                              |