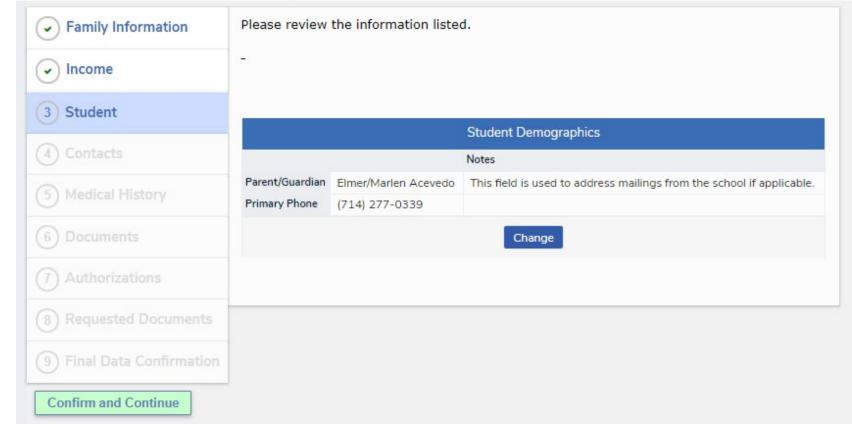

Our Promise: All students will realize their unlimited potential.

**Step 3: Student Demographics** 

Our Promise: All students will realize their unlimited potential.

Step 4 : Contacts

Our Promise: All students will realize their unlimited potential.