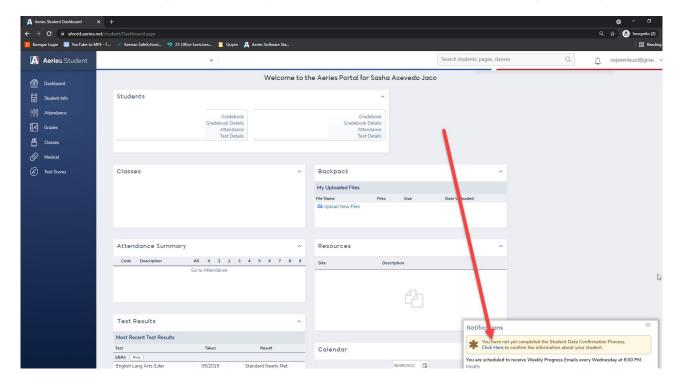

#### Alvord Unified School District

Our Promise: All students will realize their unlimited potential.

Parent Data Confirmation A banner message will display to the parent on their home page if they have not completed the data confirmation process