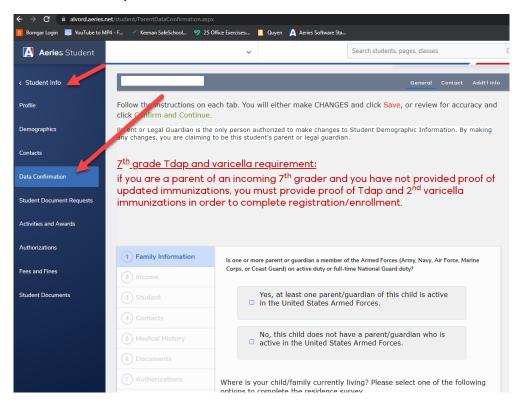

Our Promise: All students will realize their unlimited potential.

Parents can also access Data Confirmation from the Student Info tab dropdown

Our Promise: All students will realize their unlimited potential.