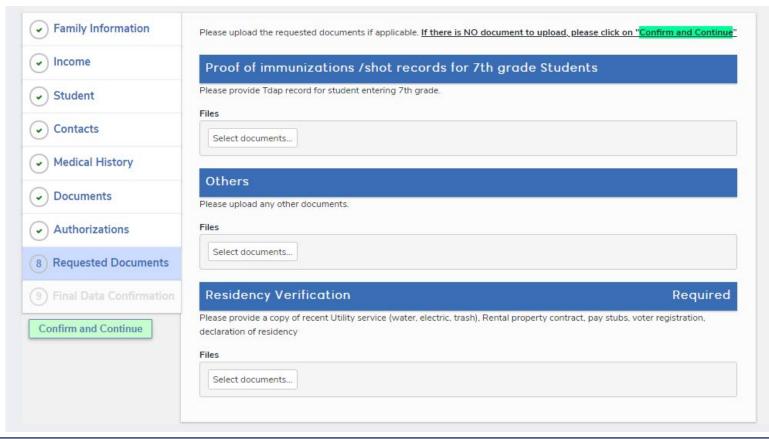

Our Promise: All students will realize their unlimited potential.

**Step 8: Requested Documents** 

Our Promise: All students will realize their unlimited potential.

**Step 9: Final Data Confirmation** 

| Family Information                  | You are almost done! Please click on "Finish and Submit". |
|-------------------------------------|-----------------------------------------------------------|
| Income                              |                                                           |
| Student                             |                                                           |
| Contacts                            |                                                           |
| <ul> <li>Medical History</li> </ul> |                                                           |
| <ul> <li>Documents</li> </ul>       |                                                           |
| <ul> <li>Authorizations</li> </ul>  |                                                           |
| Requested Documents                 |                                                           |
| 9 Final Data Confirmation           |                                                           |
| Finish and Submit                   |                                                           |