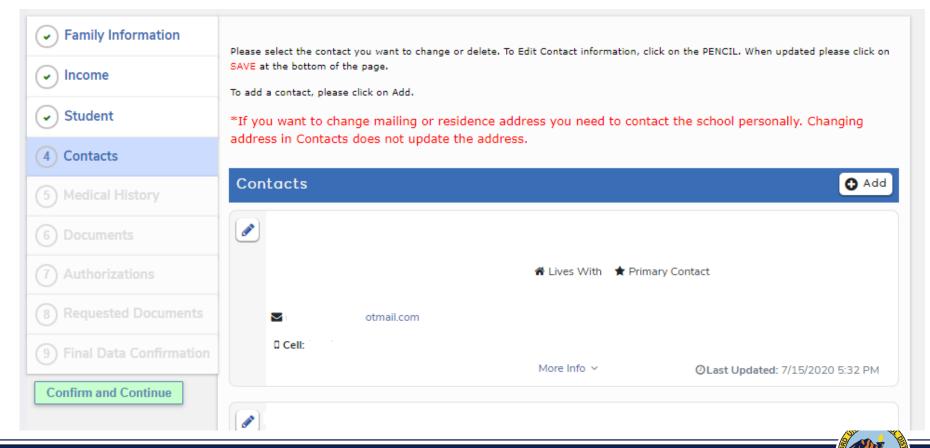

Our Promise: All students will realize their unlimited potential.

**Step 3: Student Demographics** 

Our Promise: All students will realize their unlimited potential.

Step 4 : Contacts

Our Promise: All students will realize their unlimited potential.